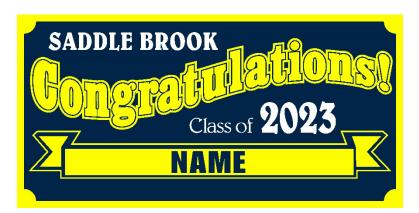

## SBHS FOOTBALL & SADDLE BROOK SPIRIT LEADERS COMBO FUNDRAISER

**DEADLINE: FRIDAY, MAY 26th** 

\*\* Late orders cannot be accepted \*\*

Please support the SBHS Football Team and the Saddle Brook Spirit Leaders by purchasing a Lawn Sign for your Graduate!

High School - 8th Grade - 6th Grade - Kindergarten - Pre-School

4 Feet Wide x 2 Feet Tall Metal Stakes Attached

**Personalize with First Name** 

\$50 per sign

Order Form & Payment DUE BY FRIDAY, MAY 26<sup>th</sup>