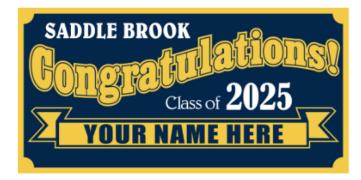

## 2025 GRADUATION LAWN SIGN

Please support the SBHS Football Team and the Saddle Brook Spirit Leaders by purchasing a traditional Lawn Sign for your Graduate! High School - 8th Grade – 6th Grade – Kindergarten – Pre-School

## \$50 PER SIGN

4 Feet Wide x 2 Feet Tall - Metal Stakes Provided

Must order using the
Google Form link
(Virtual Backpack)
and submit payment
through Venmo on
that same day
@sbslparentaccount
NO EXCEPTIONS!