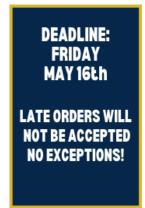

## \$50 PER SIGN

4 Feet Wide x 2 Feet Tall - Metal Stakes Provided

Must order using the
Google Form link
(Virtual Backpack)
and submit payment
through Venmo on
that same day
@sbslparentaccount
NO EXCEPTIONS!