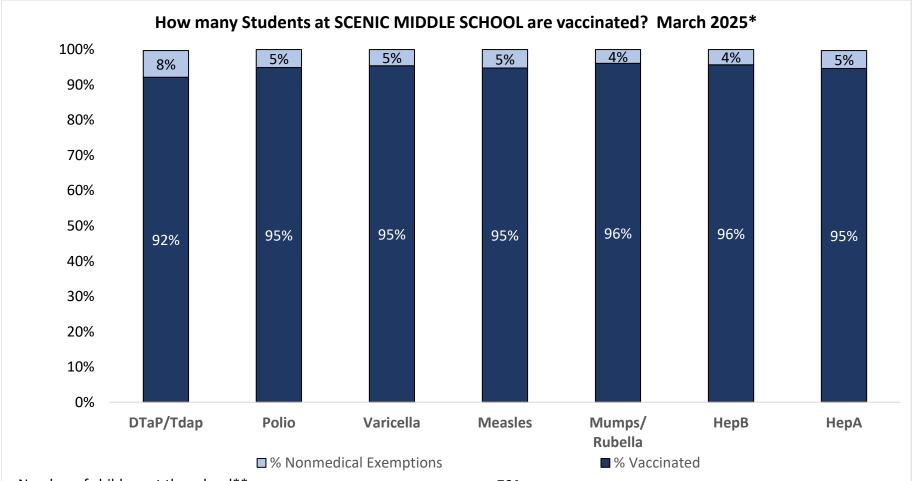

Number of children at the school\*\*: 764

Percent of children with no immunization or exemption record: 0%

Percent of children with a medical exemption for one or more vaccine(s): 0%

<sup>\*</sup> Not all immunizations are required for all grades. These numbers may not total 100% if some children have medical exemptions, or are incomplete or in process with immunizations but do not need an exemption because they are on schedule.

<sup>\*\*</sup>There is/are also 1 child(ren) enrolled for whom immunizations are not required to be reported because their records are tracked by another site or they attend fewer than 5 days per year.