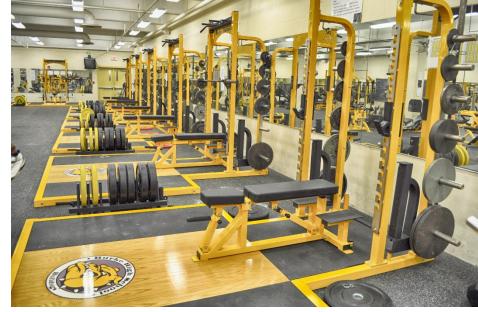

## ENLARGED PRESS BOX PLAN SCALE: 1/8" = 1'-0"

OVERALL HOME BLEACHER PLAN SCALE: 1" = 20'-0"

1,044 Standard Seats 12 Handicap Seats

**Total Seat Count: 1,056** 

| Option 1 - Separate Ticket Booth |      |              |    |              |    |              |  |  |  |
|----------------------------------|------|--------------|----|--------------|----|--------------|--|--|--|
| Item:                            | Qty: |              | U  | Unit Price:  |    | Total:       |  |  |  |
| New Restroom/Concession Building | 2225 | SF           | \$ | 375.00       | \$ | 834,375.00   |  |  |  |
| Ticket Booth                     | 96   | SF           | \$ | 425.00       | \$ | 40,800.00    |  |  |  |
| New Lighting (Metal Halide)      | 4    | EA.          | \$ | 85,000.00    | \$ | 340,000.00   |  |  |  |
| Bleacher/Site Demolition         | 1    | LS           | \$ | 10,000.00    | \$ | 10,000.00    |  |  |  |
| New Bleachers                    | 1056 | Seat         | \$ | 260.00       | \$ | 274,560.00   |  |  |  |
| New Press Box                    | 368  | SF           | \$ | 400.00       | \$ | 147,200.00   |  |  |  |
| Replace Track                    | 1    | EA.          | \$ | 1,000,000.00 | \$ | 1,000,000.00 |  |  |  |
| New Football Synthetic Turf      | 1    | EA.          | \$ | 900,000.00   | \$ | 900,000.00   |  |  |  |
| Fencing and Site Development     | 1    | LS           | \$ | 50,500.00    | \$ | 50,500.00    |  |  |  |
| New Electrical Service           | 1    | EA.          | \$ | 30,000.00    | \$ | 30,000.00    |  |  |  |
| Contingencies (10%)              |      |              |    | -            | \$ | 359,743.50   |  |  |  |
|                                  |      |              |    |              |    |              |  |  |  |
|                                  | \$   | 3,987,178.50 |    |              |    |              |  |  |  |
|                                  |      |              |    |              | _  |              |  |  |  |
| Original                         | \$   | 3,190,000.00 |    |              |    |              |  |  |  |
| Over/Under                       |      |              |    |              |    | (797,178.50) |  |  |  |
|                                  |      |              |    |              |    |              |  |  |  |