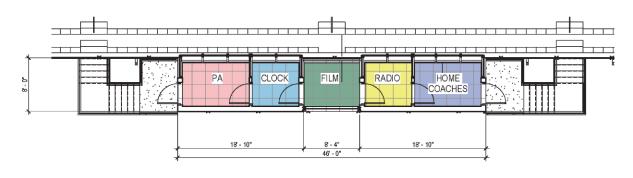

## ENLARGED PRESS BOX PLAN SCALE: 1/8" = 1'-0"

OVERALL HOME BLEACHER PLAN SCALE: 1" = 20'-0"

1,044 Standard Seats 12 Handicap Seats

**Total Seat Count: 1,056** 

| Option 1 - Separate Ticket Booth |      |              |    |              |    |              |  |  |  |
|----------------------------------|------|--------------|----|--------------|----|--------------|--|--|--|
| Item:                            | Qty: |              | U  | Unit Price:  |    | Total:       |  |  |  |
| New Restroom/Concession Building | 2225 | SF           | \$ | 375.00       | \$ | 834,375.00   |  |  |  |
| Ticket Booth                     | 96   | SF           | \$ | 425.00       | \$ | 40,800.00    |  |  |  |
| New Lighting (Metal Halide)      | 4    | EA.          | \$ | 85,000.00    | \$ | 340,000.00   |  |  |  |
| Bleacher/Site Demolition         | 1    | LS           | \$ | 10,000.00    | \$ | 10,000.00    |  |  |  |
| New Bleachers                    | 1056 | Seat         | \$ | 260.00       | \$ | 274,560.00   |  |  |  |
| New Press Box                    | 368  | SF           | \$ | 400.00       | \$ | 147,200.00   |  |  |  |
| Replace Track                    | 1    | EA.          | \$ | 1,000,000.00 | \$ | 1,000,000.00 |  |  |  |
| New Football Synthetic Turf      | 1    | EA.          | \$ | 900,000.00   | \$ | 900,000.00   |  |  |  |
| Fencing and Site Development     | 1    | LS           | \$ | 50,500.00    | \$ | 50,500.00    |  |  |  |
| New Electrical Service           | 1    | EA.          | \$ | 30,000.00    | \$ | 30,000.00    |  |  |  |
| Contingencies (10%)              |      |              |    | -            | \$ | 359,743.50   |  |  |  |
|                                  |      |              |    |              |    |              |  |  |  |
|                                  | \$   | 3,987,178.50 |    |              |    |              |  |  |  |
|                                  |      |              |    |              | _  |              |  |  |  |
| Original                         | \$   | 3,190,000.00 |    |              |    |              |  |  |  |
| Over/Under                       |      |              |    |              |    | (797,178.50) |  |  |  |
|                                  |      |              |    |              |    |              |  |  |  |