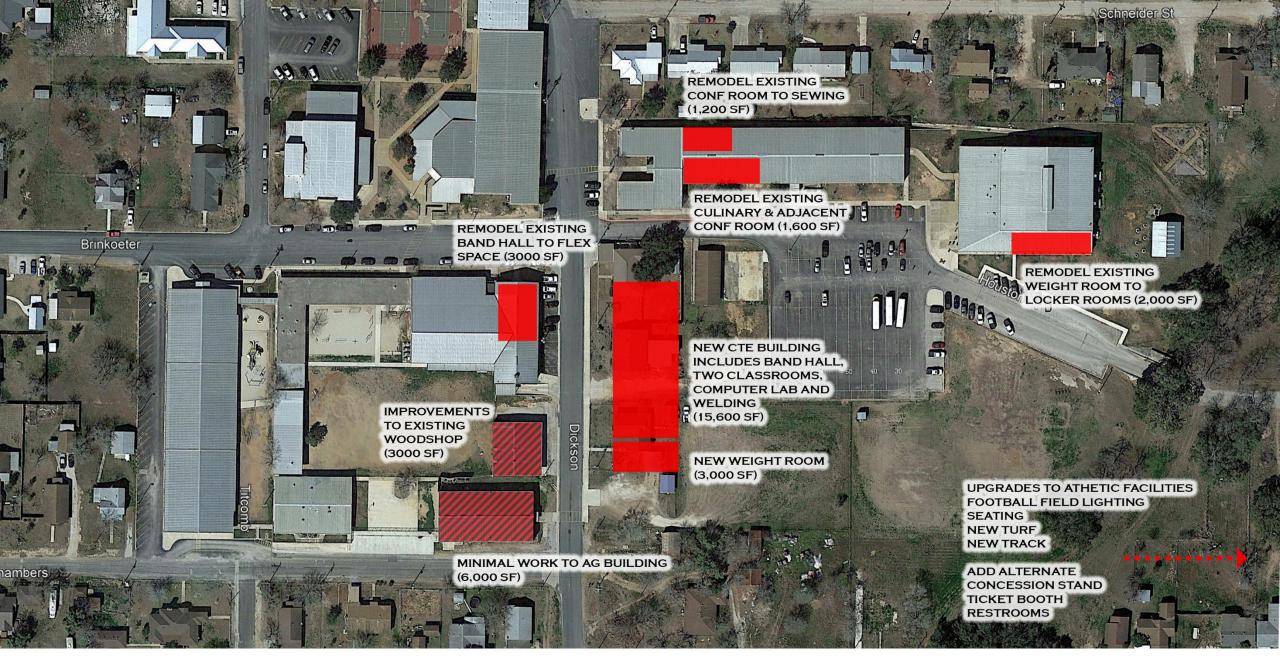

## SCHEMATIC DESIGN

## POTH I.S.D BOND PROJECTS

MARCH 6, 2018





























































































## ENLARGED PRESS BOX PLAN SCALE: 1/8" = 1'-0"



OVERALL HOME BLEACHER PLAN SCALE: 1" = 20'-0"

1,044 Standard Seats 12 Handicap Seats

**Total Seat Count: 1,056** 









| Option 1 - Separate Ticket Booth |      |              |    |              |    |              |  |  |  |
|----------------------------------|------|--------------|----|--------------|----|--------------|--|--|--|
| Item:                            | Qty: |              | U  | Unit Price:  |    | Total:       |  |  |  |
| New Restroom/Concession Building | 2225 | SF           | \$ | 375.00       | \$ | 834,375.00   |  |  |  |
| Ticket Booth                     | 96   | SF           | \$ | 425.00       | \$ | 40,800.00    |  |  |  |
|