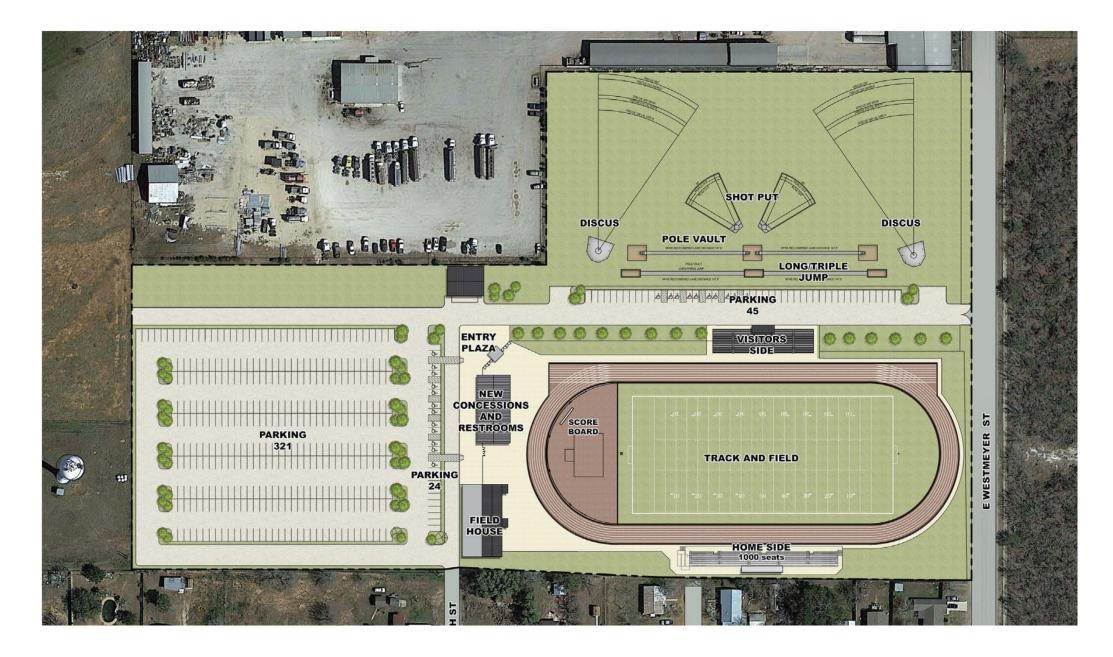

## ENLARGED PRESS BOX PLAN SCALE: 1/8" = 1'-0"

OVERALL HOME BLEACHER PLAN SCALE: 1" = 20'-0"

1,044 Standard Seats 12 Handicap Seats

**Total Seat Count: 1,056** 

| Option 1 - Separate Ticket Booth |      |              |    |              |    |              |  |  |  |
|----------------------------------|------|--------------|----|--------------|----|--------------|--|--|--|
| Item:                            | Qty: |              | U  | Unit Price:  |    | Total:       |  |  |  |
| New Restroom/Concession Building | 2225 | SF           | \$ | 375.00       | \$ | 834,375.00   |  |  |  |
| Ticket Booth                     | 96   | SF           | \$ | 425.00       | \$ | 40,800.00    |  |  |  |
| New Lighting (Metal Halide)      | 4    | EA.          | \$ | 85,000.00    | \$ | 340,000.00   |  |  |  |
| Bleacher/Site Demolition         | 1    | LS           | \$ | 10,000.00    | \$ | 10,000.00    |  |  |  |
| New Bleachers                    | 1056 | Seat         | \$ | 260.00       | \$ | 274,560.00   |  |  |  |
| New Press Box                    | 368  | SF           | \$ | 400.00       | \$ | 147,200.00   |  |  |  |
| Replace Track                    | 1    | EA.          | \$ | 1,000,000.00 | \$ | 1,000,000.00 |  |  |  |
| New Football Synthetic Turf      | 1    | EA.          | \$ | 900,000.00   | \$ | 900,000.00   |  |  |  |
| Fencing and Site Development     | 1    | LS           | \$ | 50,500.00    | \$ | 50,500.00    |  |  |  |
| New Electrical Service           | 1    | EA.          | \$ | 30,000.00    | \$ | 30,000.00    |  |  |  |
| Contingencies (10%)              |      |              |    | -            | \$ | 359,743.50   |  |  |  |
|                                  |      |              |    |              |    |              |  |  |  |
|                                  | \$   | 3,987,178.50 |    |              |    |              |  |  |  |
|                                  |      |              |    |              | _  |              |  |  |  |
| Original                         | \$   | 3,190,000.00 |    |              |    |              |  |  |  |
| Over/Under                       |      |              |    |              |    | (797,178.50) |  |  |  |
|                                  |      |              |    |              |    |              |  |  |  |