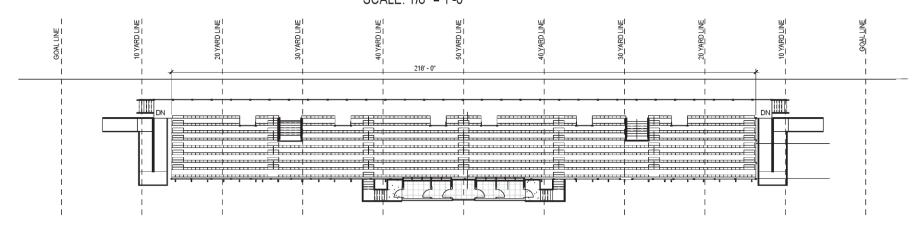

## ENLARGED PRESS BOX PLAN SCALE: 1/8" = 1'-0"

OVERALL HOME BLEACHER PLAN SCALE: 1" = 20'-0"

1,044 Standard Seats 12 Handicap Seats

**Total Seat Count: 1,056** 

| Option 1 - Separate Ticket Booth |      |              |    |              |    |              |  |  |  |
|----------------------------------|------|--------------|----|--------------|----|--------------|--|--|--|
| Item:                            | Qty: |              | U  | Unit Price:  |    | Total:       |  |  |  |
| New Restroom/Concession Building | 2225 | SF           | \$ | 375.00       | \$ | 834,375.00   |  |  |  |
| Ticket Booth                     | 96   | SF           | \$ | 425.00       | \$ | 40,800.00    |  |  |  |
| New Lighting (Metal Halide)      | 4    | EA.          | \$ | 85,000.00    | \$ | 340,000.00   |  |  |  |
| Bleacher/Site Demolition         | 1    | LS           | \$ | 10,000.00    | \$ | 10,000.00    |  |  |  |
| New Bleachers                    | 1056 | Seat         | \$ | 260.00       | \$ | 274,560.00   |  |  |  |
| New Press Box                    | 368  | SF           | \$ | 400.00       | \$ | 147,200.00   |  |  |  |
| Replace Track                    | 1    | EA.          | \$ | 1,000,000.00 | \$ | 1,000,000.00 |  |  |  |
| New Football Synthetic Turf      | 1    | EA.          | \$ | 900,000.00   | \$ | 900,000.00   |  |  |  |
| Fencing and Site Development     | 1    | LS           | \$ | 50,500.00    | \$ | 50,500.00    |  |  |  |
| New Electrical Service           | 1    | EA.          | \$ | 30,000.00    | \$ | 30,000.00    |  |  |  |
| Contingencies (10%)              |      |              |    | -            | \$ | 359,743.50   |  |  |  |
|                                  |      |              |    |              |    |              |  |  |  |
|                                  | \$   | 3,987,178.50 |    |              |    |              |  |  |  |
|                                  |      |              |    |              | _  |              |  |  |  |
| Original                         | \$   | 3,190,000.00 |    |              |    |              |  |  |  |
| Over/Under                       |      |              |    |              |    | (797,178.50) |  |  |  |
|                                  |      |              |    |              |    |              |  |  |  |