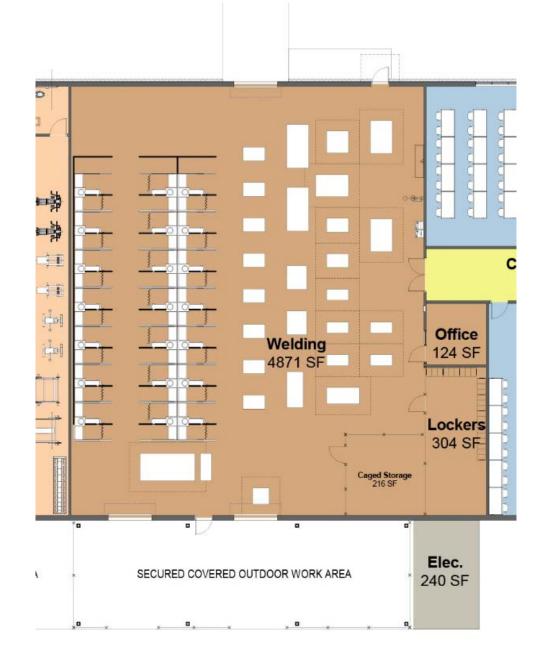

## SCHEMATIC DESIGN

## POTH I.S.D BOND PROJECTS

MARCH 6, 2018





























































































## ENLARGED PRESS BOX PLAN SCALE: 1/8" = 1'-0"



OVERALL HOME BLEACHER PLAN SCALE: 1" = 20'-0"

1,044 Standard Seats 12 Handicap Seats

**Total Seat Count: 1,056** 









| Option 1 - Separate Ticket Booth |      |              |    |              |    |              |  |  |  |
|----------------------------------|------|--------------|----|--------------|----|--------------|--|--|--|
| Item:                            | Qty: |              | U  | Unit Price:  |    | Total:       |  |  |  |
| New Restroom/Concession Building | 2225 | SF           | \$ | 375.00       | \$ | 834,375.00   |  |  |  |
| Ticket Booth                     | 96   | SF           | \$ | 425.00       | \$ | 40,800.00    |  |  |  |
| New Lighting