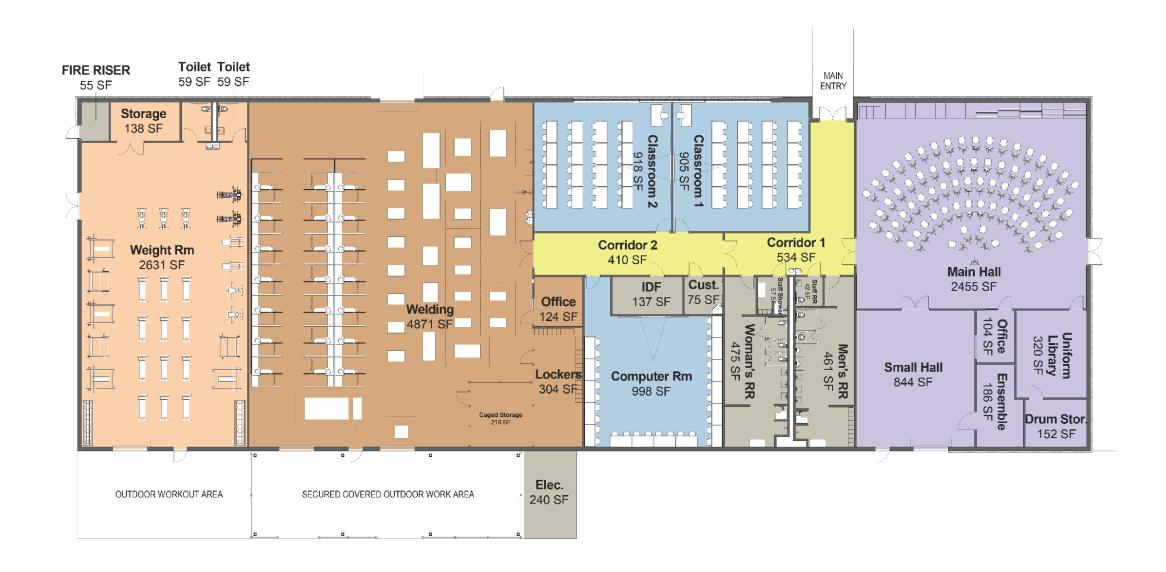

## SCHEMATIC DESIGN

## POTH I.S.D BOND PROJECTS

MARCH 6, 2018





























































































## ENLARGED PRESS BOX PLAN SCALE: 1/8" = 1'-0"



OVERALL HOME BLEACHER PLAN SCALE: 1" = 20'-0"

1,044 Standard Seats 12 Handicap Seats

**Total Seat Count: 1,056** 









| Option 1 - Separate Ticket Booth |      |              |    |              |    |              |  |  |  |
|----------------------------------|------|--------------|----|--------------|----|--------------|--|--|--|
| Item:                            | Qty: |              | U  | Unit Price:  |    | Total:       |  |  |  |
| New Restroom/Concession Building | 2225 | SF           | \$ | 375.00       | \$ | 834,375.00   |  |  |  |
| Ticket Booth                     | 96   | SF           | \$ | 425.00       | \$ | 40,800.00    |  |  |  |
| N