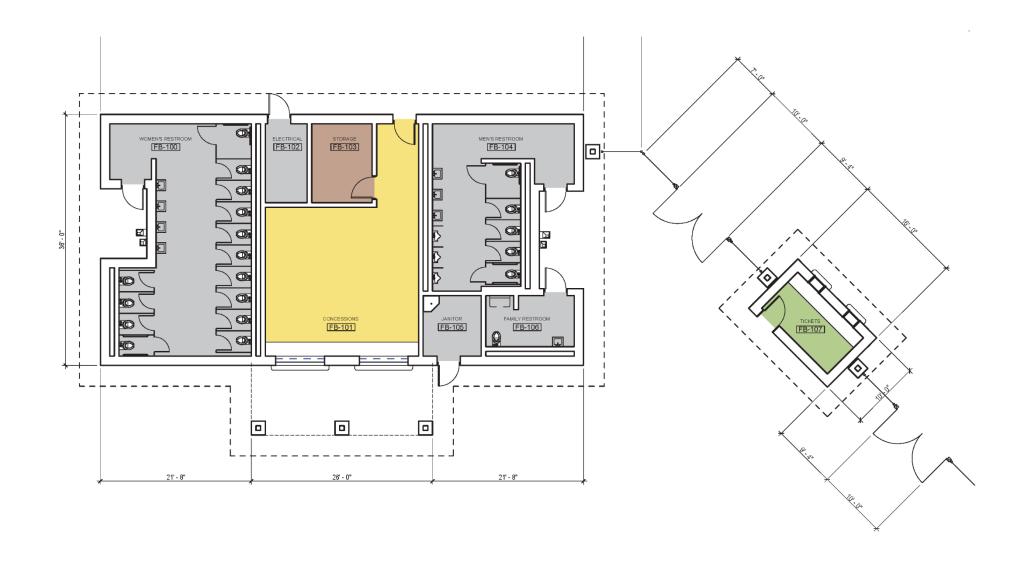

## ENLARGED PRESS BOX PLAN SCALE: 1/8" = 1'-0"

OVERALL HOME BLEACHER PLAN SCALE: 1" = 20'-0"

1,044 Standard Seats 12 Handicap Seats

**Total Seat Count: 1,056** 

| Option 1 - Separate Ticket Booth |      |              |    |              |    |              |  |  |  |
|----------------------------------|------|--------------|----|--------------|----|--------------|--|--|--|
| Item:                            | Qty: |              | U  | Unit Price:  |    | Total:       |  |  |  |
| New Restroom/Concession Building | 2225 | SF           | \$ | 375.00       | \$ | 834,375.00   |  |  |  |
| Ticket Booth                     | 96   | SF           | \$ | 425.00       | \$ | 40,800.00    |  |  |  |
| New Lighting (Metal Halide)      | 4    | EA.          | \$ | 85,000.00    | \$ | 340,000.00   |  |  |  |
| Bleacher/Site Demolition         | 1    | LS           | \$ | 10,000.00    | \$ | 10,000.00    |  |  |  |
| New Bleachers                    | 1056 | Seat         | \$ | 260.00       | \$ | 274,560.00   |  |  |  |
| New Press Box                    | 368  | SF           | \$ | 400.00       | \$ | 147,200.00   |  |  |  |
| Replace Track                    | 1    | EA.          | \$ | 1,000,000.00 | \$ | 1,000,000.00 |  |  |  |
| New Football Synthetic Turf      | 1    | EA.          | \$ | 900,000.00   | \$ | 900,000.00   |  |  |  |
| Fencing and Site Development     | 1    | LS           | \$ | 50,500.00    | \$ | 50,500.00    |  |  |  |
| New Electrical Service           | 1    | EA.          | \$ | 30,000.00    | \$ | 30,000.00    |  |  |  |
| Contingencies (10%)              |      |              |    | -            | \$ | 359,743.50   |  |  |  |
|                                  |      |              |    |              |    |              |  |  |  |
|                                  | \$   | 3,987,178.50 |    |              |    |              |  |  |  |
|                                  |      |              |    |              | _  |              |  |  |  |
| Original                         | \$   | 3,190,000.00 |    |              |    |              |  |  |  |
| Over/Under                       |      |              |    |              |    | (797,178.50) |  |  |  |
|                                  |      |              |    |              |    |              |  |  |  |