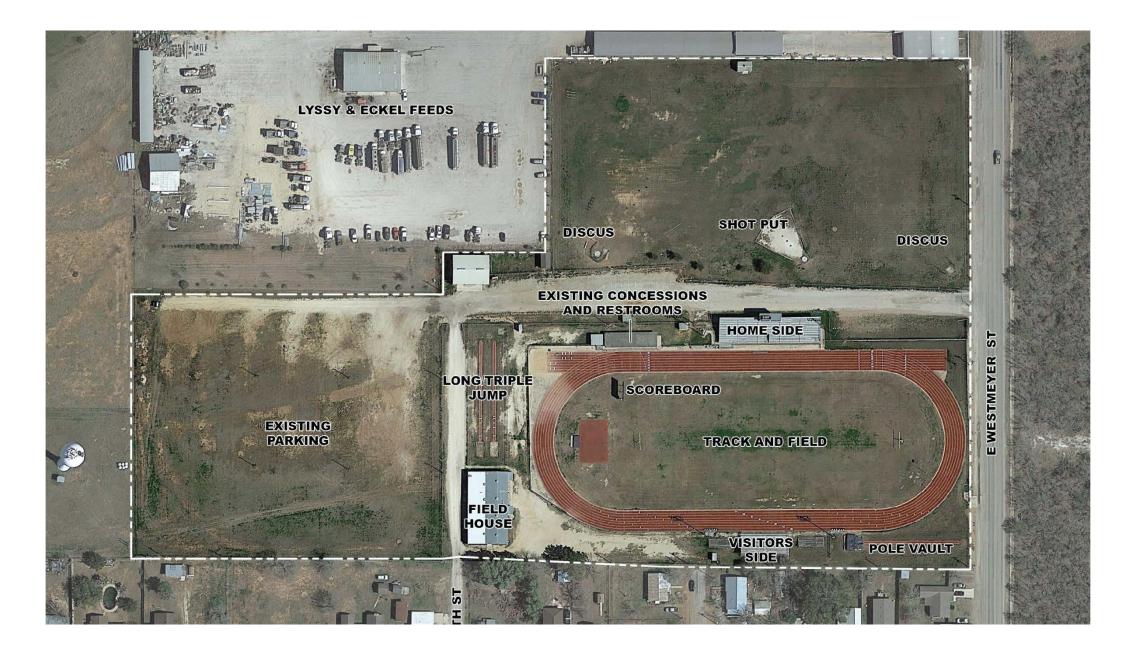

## ENLARGED PRESS BOX PLAN SCALE: 1/8" = 1'-0"

OVERALL HOME BLEACHER PLAN SCALE: 1" = 20'-0"

1,044 Standard Seats 12 Handicap Seats

**Total Seat Count: 1,056** 

| Option 1 - Separate Ticket Booth |      |              |    |              |    |              |  |  |  |
|----------------------------------|------|--------------|----|--------------|----|--------------|--|--|--|
| Item:                            | Qty: |              | U  | Unit Price:  |    | Total:       |  |  |  |
| New Restroom/Concession Building | 2225 | SF           | \$ | 375.00       | \$ | 834,375.00   |  |  |  |
| Ticket Booth                     | 96   | SF           | \$ | 425.00       | \$ | 40,800.00    |  |  |  |
| New Lighting (Metal Halide)      | 4    | EA.          | \$ | 85,000.00    | \$ | 340,000.00   |  |  |  |
| Bleacher/Site Demolition         | 1    | LS           | \$ | 10,000.00    | \$ | 10,000.00    |  |  |  |
| New Bleachers                    | 1056 | Seat         | \$ | 260.00       | \$ | 274,560.00   |  |  |  |
| New Press Box                    | 368  | SF           | \$ | 400.00       | \$ | 147,200.00   |  |  |  |
| Replace Track                    | 1    | EA.          | \$ | 1,000,000.00 | \$ | 1,000,000.00 |  |  |  |
| New Football Synthetic Turf      | 1    | EA.          | \$ | 900,000.00   | \$ | 900,000.00   |  |  |  |
| Fencing and Site Development     | 1    | LS           | \$ | 50,500.00    | \$ | 50,500.00    |  |  |  |
| New Electrical Service           | 1    | EA.          | \$ | 30,000.00    | \$ | 30,000.00    |  |  |  |
| Contingencies (10%)              |      |              |    | -            | \$ | 359,743.50   |  |  |  |
|                                  |      |              |    |              |    |              |  |  |  |
|                                  | \$   | 3,987,178.50 |    |              |    |              |  |  |  |
|                                  |      |              |    |              | _  |              |  |  |  |
| Original                         | \$   | 3,190,000.00 |    |              |    |              |  |  |  |
| Over/Under                       |      |              |    |              |    | (797,178.50) |  |  |  |
|                                  |      |              |    |              |    |              |  |  |  |