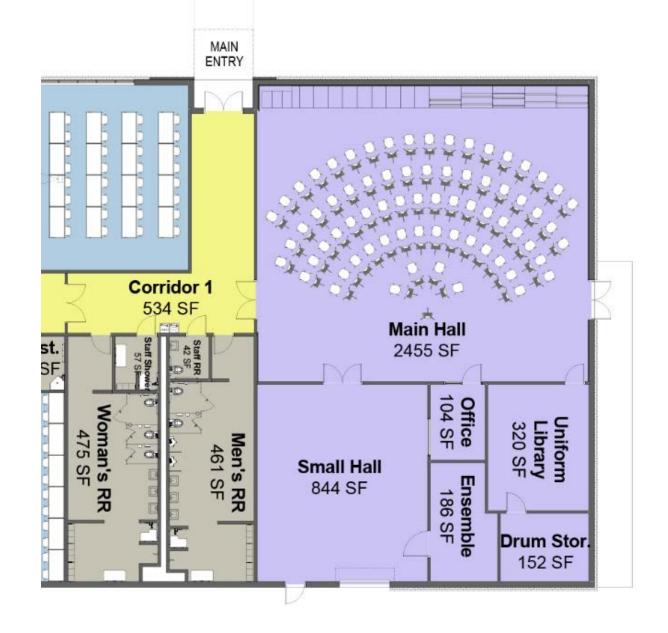

## SCHEMATIC DESIGN

## POTH I.S.D BOND PROJECTS

MARCH 6, 2018





























































































## ENLARGED PRESS BOX PLAN SCALE: 1/8" = 1'-0"



OVERALL HOME BLEACHER PLAN SCALE: 1" = 20'-0"

1,044 Standard Seats 12 Handicap Seats

**Total Seat Count: 1,056** 









| Option 1 - Separate Ticket Booth |      |              |    |              |    |              |  |  |  |
|----------------------------------|------|--------------|----|--------------|----|--------------|--|--|--|
| Item:                            | Qty: |              | U  | Unit Price:  |    | Total:       |  |  |  |
| New Restroom/Concession Building | 2225 | SF           | \$ | 375.00       | \$ | 834,375.00   |  |  |  |
| Ticket Booth                     | 96   | SF           | \$ | 425.00       | \$ | 40,800.00    |  |  |  |
| New