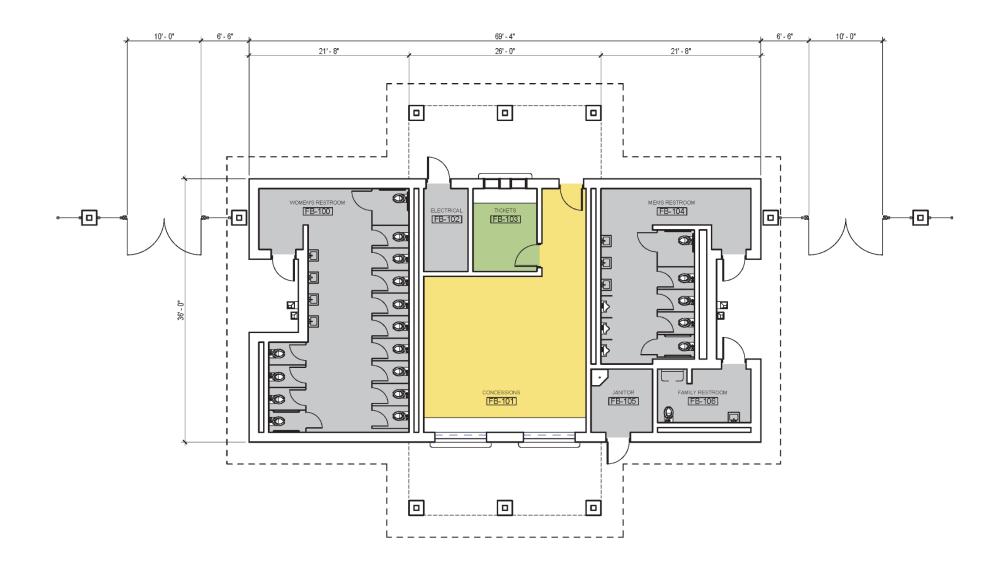

## ENLARGED PRESS BOX PLAN SCALE: 1/8" = 1'-0"

OVERALL HOME BLEACHER PLAN SCALE: 1" = 20'-0"

1,044 Standard Seats 12 Handicap Seats

**Total Seat Count: 1,056** 

| Option 1 - Separate Ticket Booth |      |              |    |              |    |              |  |  |  |
|----------------------------------|------|--------------|----|--------------|----|--------------|--|--|--|
| Item:                            | Qty: |              | U  | Unit Price:  |    | Total:       |  |  |  |
| New Restroom/Concession Building | 2225 | SF           | \$ | 375.00       | \$ | 834,375.00   |  |  |  |
| Ticket Booth                     | 96   | SF           | \$ | 425.00       | \$ | 40,800.00    |  |  |  |
| New Lighting (Metal Halide)      | 4    | EA.          | \$ | 85,000.00    | \$ | 340,000.00   |  |  |  |
| Bleacher/Site Demolition         | 1    | LS           | \$ | 10,000.00    | \$ | 10,000.00    |  |  |  |
| New Bleachers                    | 1056 | Seat         | \$ | 260.00       | \$ | 274,560.00   |  |  |  |
| New Press Box                    | 368  | SF           | \$ | 400.00       | \$ | 147,200.00   |  |  |  |
| Replace Track                    | 1    | EA.          | \$ | 1,000,000.00 | \$ | 1,000,000.00 |  |  |  |
| New Football Synthetic Turf      | 1    | EA.          | \$ | 900,000.00   | \$ | 900,000.00   |  |  |  |
| Fencing and Site Development     | 1    | LS           | \$ | 50,500.00    | \$ | 50,500.00    |  |  |  |
| New Electrical Service           | 1    | EA.          | \$ | 30,000.00    | \$ | 30,000.00    |  |  |  |
| Contingencies (10%)              |      |              |    | -            | \$ | 359,743.50   |  |  |  |
|                                  |      |              |    |              |    |              |  |  |  |
|                                  | \$   | 3,987,178.50 |    |              |    |              |  |  |  |
|                                  |      |              |    |              | _  |              |  |  |  |
| Original                         | \$   | 3,190,000.00 |    |              |    |              |  |  |  |
| Over/Under                       |      |              |    |              |    | (797,178.50) |  |  |  |
|                                  |      |              |    |              |    |              |  |  |  |