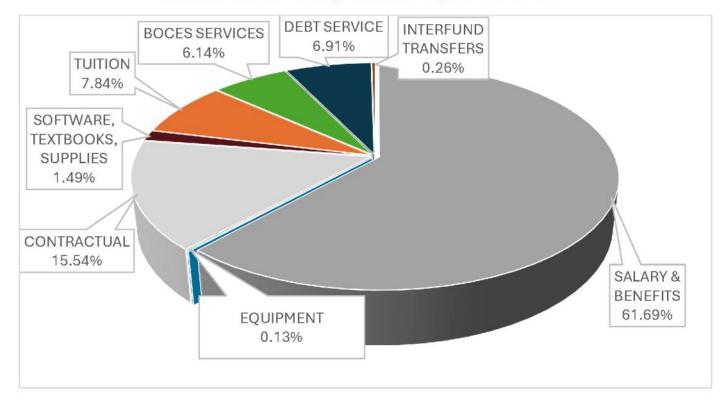

## 2025-2026 Proposed Expenditures

#### PROGRAMS: 68.68%

This category includes all expense items directly attributed to the education of students.

### CAPITAL: 21.35%

This category includes maintenance and operations of school buildings and grounds, utilities, and debt service.

### **ADMINISTRATION: 9.97%**

The category includes salaries and benefits for all administrative personnel, including some central office staff, as well as legal services and other central services.