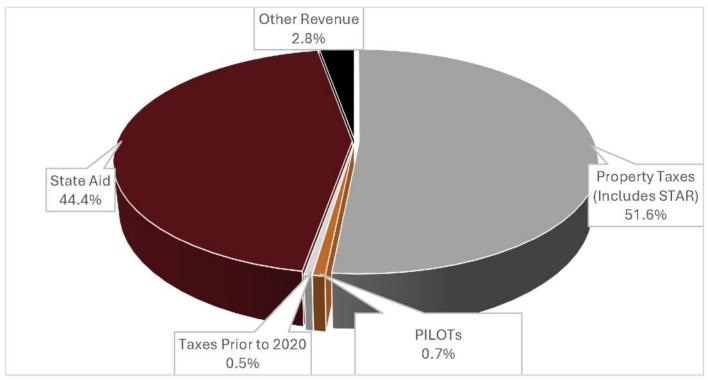

## 2025-2026 Proposed Revenue

#### **Financial Overview**

Local property taxes will account for about 51.6% of the budget at \$140,433,372. State aid is expected to be 44.4% of the budget at \$120,927,681. Other revenue sources make up 4.0% of the budget at \$10,845,562.