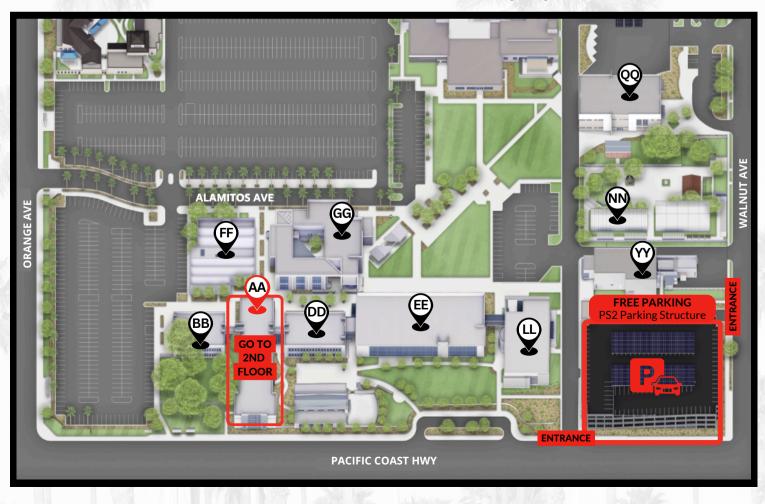

Liberal Arts Campus (LAC)
L Building 252 - second floor

4901 E Carson Street, Long Beach, CA 90808

\*Trades, Tech, & Community Learning Campus (TTC)
AA Building 201 - second floor

1305 E Pacific Coast Highway, Long Beach, CA 90806

#### LIBERAL ARTS CAMPUS (LAC) PARKING MAP

TRADES, TECH, & COMMUNITY LEARNING CAMPUS (TTC) PARKING MAP