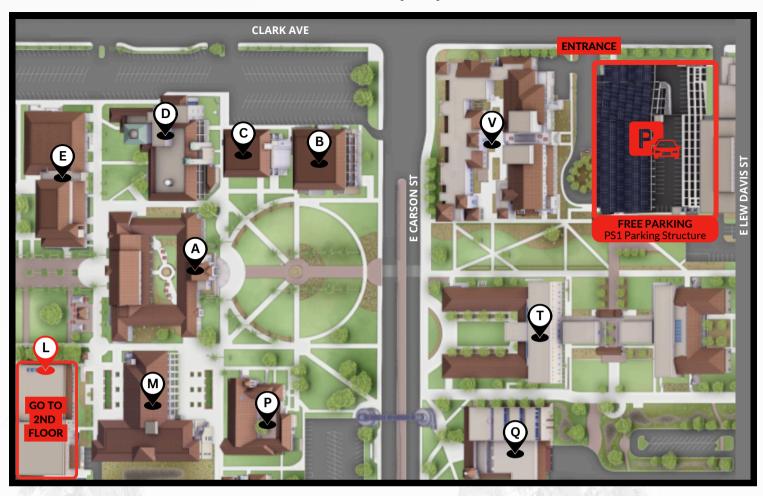

Liberal Arts Campus (LAC)
L Building 252 - second floor

4901 E Carson Street, Long Beach, CA 90808

\*Trades, Tech, & Community Learning Campus (TTC)
AA Building 201 - second floor

1305 E Pacific Coast Highway, Long Beach, CA 90806

#### LIBERAL ARTS CAMPUS (LAC) PARKING MAP

TRADES, TECH, & COMMUNITY LEARNING CAMPUS (TTC) PARKING MAP