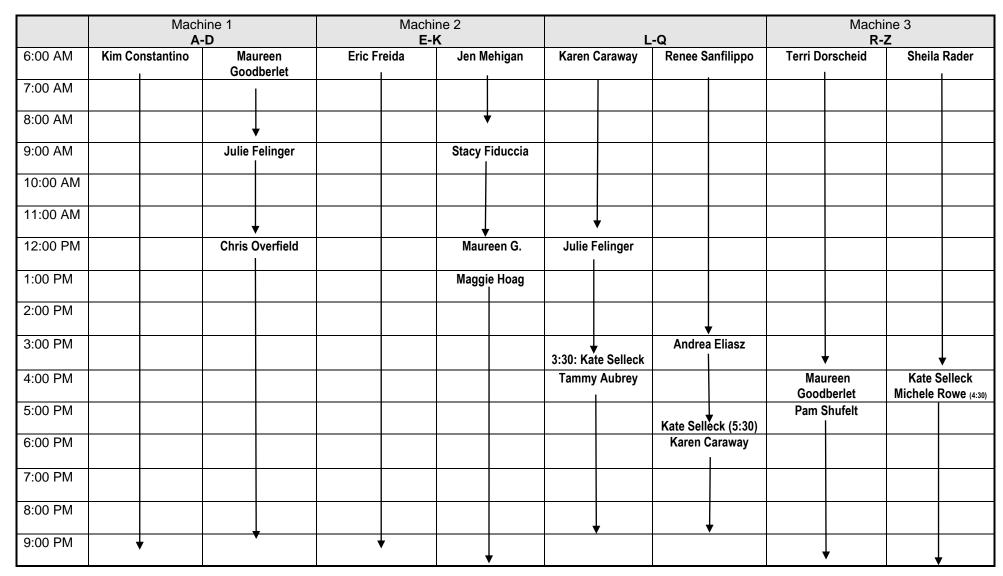

The next regular Board meeting will take place on Thursday, May 8, 2025 in the Early Childhood School Auditorium.

The Annual Vote and Board of Education Election will take place on Tuesday, May 20, 2025 in the Early Childhood School Boardroom from 6:00 AM – 9:00 PM.