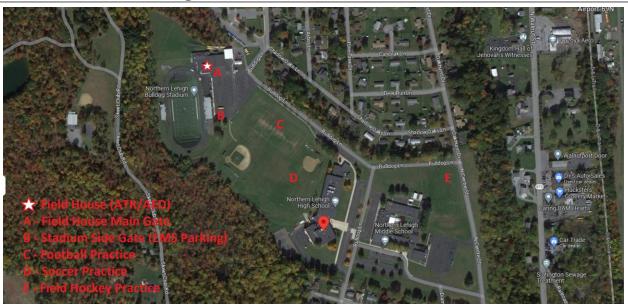

## 1 Bulldog Lane, Slatington, PA 18080

Venue Directions: Gates A & B for Emergency Access. Gate A for Field House and ATR. Gate B for on field access.

## **Role of First Responder without AT Present**

- Activation of emergency medical system (EMS) call 911
  - Be sure to provide your name, location with directions, telephone number, nature of injury, First-Aid treatment given, and any other information requested by the EMS.
  - Provide directions for the EMS:
    - Designate an individual to "flag down" EMS at the entrance to direct EMS to the scene.
- ALWAYS be the last one to hang up, NEVER hang up on the EMS!
- Immediate care of the injured or ill student-athlete
- Emergency equipment retrieval
- <u>Scene control:</u> Limit the scene to the first aid providers and move coaches, athletes, and bystanders away from the area.

**Emergency Communications:** In a true medical emergency dial 911 using the closest phone and follow the emergency actions below. Have another individual contact or seek the athletic trainer.

Emergency Personnel: Matt Schwartz (205-447-7482)/ John Swartz (484-256-6594)

**Emergency Equipment**\*: AED located in Field House Main Hallway, Athletic Training Room. Splint Bag on Golf Cart, Crutches on Golf Cart and in ATR. O2/Stop-The-Bleed Kit in Field House Hallway.

\*During any covered practice or game, emergency equipment will be on site with athletic trainer

**Emergency Action**: If an AT is present, follow their direction in supportive role to management of situation.

Lightening Safe Locations: Field House, Vehicles, Busses

Care Now Medical Resources:

Radius of Care (Medical Resources): List all of the following: The distance and location to the main athletic training facility, The location and distance to the closest ED, and the average response time and the EMS squad that usually responds to calls.