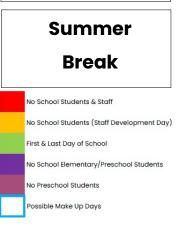

## 2025-2026 **Full Dav Preschool**

|               |        |          |           |          | <b>u</b> y |          | cschool                |
|---------------|--------|----------|-----------|----------|------------|----------|------------------------|
|               |        | Aug      | just 2    | 2025     |            |          | 11 Student Days        |
| SUNDAY        | MONDAY | TUESDAY  | WEDNESDAY | THURSDAY | FRIDAY     | SATURDAY | 13 Aug -               |
|               |        |          |           |          | 1          | 2        | First Day of Preschool |
| 3             | 4      | 5        | 6         | 7        | 8          | 9        | 18 Aug - No Preschool  |
| 10            | 11     | 12       | 13        | 14       | 15         | 16       | 25 Aug - No Preschool  |
| 17            | 18     | 19       | 20        | 21       | 22         | 23       |                        |
| 24            | 25     | 26       | 27        | 28       | 29         | 30       |                        |
| 31            |        |          |           |          |            |          |                        |
|               |        | Oct      | ober      | 2025     |            | •        | 18 Student Days        |
| SUNDAY        | MONDAY | TUESDAY  |           | THURSDAY | FRIDAY     | SATURDAY | 6 Oct - No Preschool   |
|               |        |          | 1         | 2        | 3          | 4        |                        |
| 5             | 6      | 7        | 8         | 9        | 10         | 11       | 10 Oct - No School     |
| 5             | •      | <b>′</b> | •         | 9        |            |          | 13 Oct - No School     |
| 12            | 13     | 14       | 15        | 16       | 17         | 18       | Staff Development      |
| 19            | 20     | 21       | 22        | 23       | 24         | 25       | 20 Oct - No Preschool  |
| 26            | 27     | 28       | 29        | 30       | 31         |          | 27 Oct - No Preschool  |
| 20            | 21     | 20       | 25        | 30       | 31         |          |                        |
|               |        |          |           |          |            |          |                        |
|               | J      | Dece     | mbei      | r 2025   | 5          |          | 12 Student Days        |
| Sunday        | MONDAY | TUESDAY  | WEDNESDAY | THURSDAY | FRIDAY     | SATURDAY | 1 Dec - No Preschool   |
|               | 1      | 2        | 3         | 4        | 5          | 6        | 8 Dec - No Preschool   |
| 7             | 8      | 9        | 10        | 11       | 12         | 13       | 15 Dec - No Preschool  |
| 14            | 15     | 16       | 17        | 18       | 19         | 20       | 22 - 31 Dec- No School |
| 21            | 22     | 23       | 24        | 25       | 26         | 27       | Winter Break           |
| 28            | 29     | 30       | 31        |          |            |          |                        |
|               |        |          |           |          |            |          |                        |
|               |        |          |           |          |            |          |                        |
| February 2026 |        |          |           |          |            |          | 15 Student Days        |

|    | 15 Student Days                        |
|----|----------------------------------------|
| AY | 2 Feb - No Preschool                   |
|    | 6 Feb - No Elementary/Preschool School |
|    | Elementary Teacher                     |
|    | Staff Development Day                  |
|    | 9 Feb - No Preschool                   |
|    | 16 Feb - No School                     |
|    | Staff Development &                    |
|    | Paraprofessional Conference            |
|    | Possible Makeup Day                    |
|    | 23 Feb - No Preschool                  |
|    | 17 Student Days                        |
| AY | 3 April - No School                    |
|    | Possible Makeup Day                    |
|    | 6 April - No School                    |
|    |                                        |

| Possible Makeup Day     |   |
|-------------------------|---|
| 6 April - No School     | ŀ |
| Staff Development       |   |
| Possible Makeup Day     |   |
| 13 April - No Preschool |   |
| 20 April - No Preschool |   |

27 April - No Preschool

| Summer                                               | 6      | 7      |
|------------------------------------------------------|--------|--------|
| Break                                                | 13     | 14     |
| BICAK                                                | 20     | 21     |
|                                                      | 27     | 28     |
| 16 Student Days                                      |        |        |
| 1 Sept - No School                                   | SUNDAY | MONDA  |
|                                                      |        |        |
| Labor Day                                            |        | 1      |
| Labor Day<br>2 Sept - No School<br>Staff Development | 7      | 1<br>8 |

15 Sept - No Preschool 22 Sept - No School Staff Development

29 Sept - No Preschool

| 13 Student Days                        |
|----------------------------------------|
| 3 Nov - No Elementary/Preschool School |
| Elementary Teacher                     |
| Staff Development Day                  |
| 10 Nov - No Preschool                  |
| 17 Nov - No Preschool                  |
| 24 Nov - No Preschool                  |
| 26 Nov- No School                      |
| Staff Development Trade Day            |
| 27 & 28 Nov - No School                |
| Fall Break                             |

| 16 Student Days          |
|--------------------------|
| 1 & 2 Jan - No School    |
| Winter Break             |
| <b>5 Jan -</b> No School |
| Staff Development        |
| 12 Jan - No Preschool    |
| 19 Jan - No School       |
| Staff Development        |
| 26 Jan - No Preschool    |
|                          |

## **13 Student Days**

2 March - No Preschool 9 March - No Preschool 16-20 March - No School **Spring Break** 23 March - No Preschool 30 March - No Preschool

|    | Stud |     | _   |    |
|----|------|-----|-----|----|
| 17 | Ctud | ont | Day | 10 |
| 12 | Stuu | ent | Day | 13 |
|    |      |     |     |    |

4 May - No Preschool 11 May - No Preschool 18 May - No Preschool 21 May - Last Day of Preschool 25 May - Memorial Day 26-28 May - Possible Makeup Days