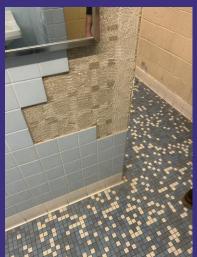

#### High School Pool Locker Room Renovation

The High School Pool Locker/Shower Rooms, and associated coach rooms, are original to the building's construction and are in need of renovation and modernization to adhere to current ADA and sanitary codes. The 2025/2026 Proposed Budget includes a line item expense of 1.5mm for the complete renovation of these spaces which are used by students for PE classes, CI and visiting swim teams, and the general public who participate in the District's Learn to Swim Program.

# Renovation Examples