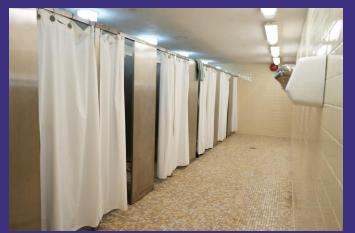

#### High School Pool Locker Room Renovation

The High School Pool Locker/Shower Rooms, and associated coach rooms, are original to the building's construction and are in need of renovation and modernization to adhere to current ADA and sanitary codes. The 2025/2026 Proposed Budget includes a line item expense of 1.5mm for the complete renovation of these spaces which are used by students for PE classes, CI and visiting swim teams, and the general public who participate in the District's Learn to Swim Program.

# Renovation Examples