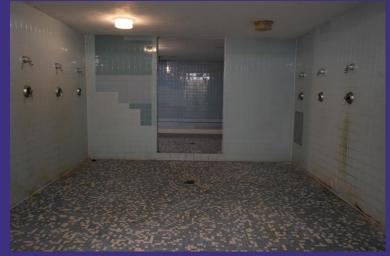

#### High School Pool Locker Room Renovation

The High School Pool Locker/Shower Rooms, and associated coach rooms, are original to the building's construction and are in need of renovation and modernization to adhere to current ADA and sanitary codes. The 2025/2026 Proposed Budget includes a line item expense of 1.5mm for the complete renovation of these spaces which are used by students for PE classes, CI and visiting swim teams, and the general public who participate in the District's Learn to Swim Program.

# Renovation Examples