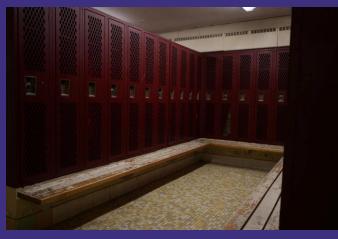

#### High School Pool Locker Room Renovation

The High School Pool Locker/Shower Rooms, and associated coach rooms, are original to the building's construction and are in need of renovation and modernization to adhere to current ADA and sanitary codes. The 2025/2026 Proposed Budget includes a line item expense of 1.5mm for the complete renovation of these spaces which are used by students for PE classes, CI and visiting swim teams, and the general public who participate in the District's Learn to Swim Program.

# Renovation Examples