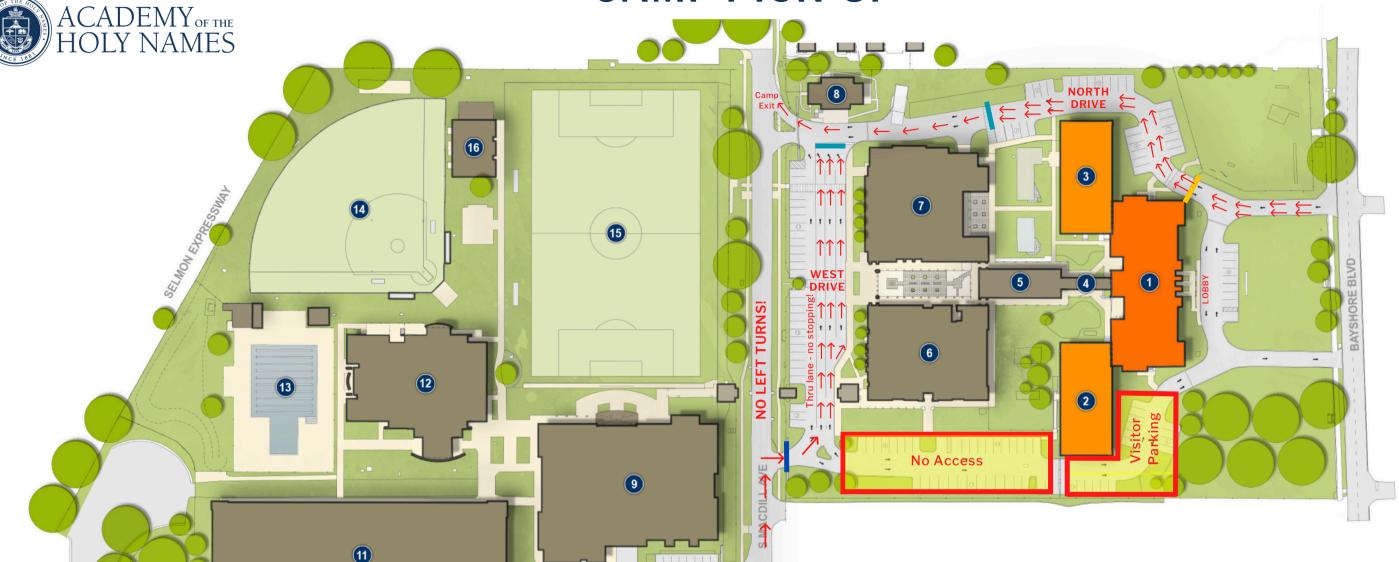

# **CAMP PICK-UP**

JULIA ST

## BUILDINGS

- 1) Original Bayshore Building
- 2) Bayshore South Wing
- 3) Bayshore North Wing
- 4) Holy Names Heritage Center
- 5) Chapel of Blessed Marie Rose Durocher
- 6) Middle School
- 7) Brady Center
- 8) MacDill House

- 9) Bailey Family Center for the Arts
- 10) Tennis & Basketball Courts
- 11) Parking Garage
- 12) Frank V. Giunta Sports Facility
- 13) Steinbrenner Aquatic Center
- 14) Schifino Field
- 15) Martinez Field
- 16) Hyer Fitness Center

#### **PICK-UP LOCATIONS:**

Last names A-H: North Drive Last names I-Z: West Drive

Please have placard visible upon entry.

### **GATE HOURS:**

West: 11:45 am - 12:15 pm North: 3:15 pm - 3:50 pm West: 3:15 pm - 5:30 pm\*

\*Extended Day pick-up begins at 3:50 pm and closes at 5:30 pm on West Drive.

#### KEY:

- Stop point for pick up
- West Drive Gate
- North Drive Gate
- → Car line pick-up

3319 Bayshore Blvd. Tampa, FL 33629 (813) 839-5371 holynamestpa.org/summer