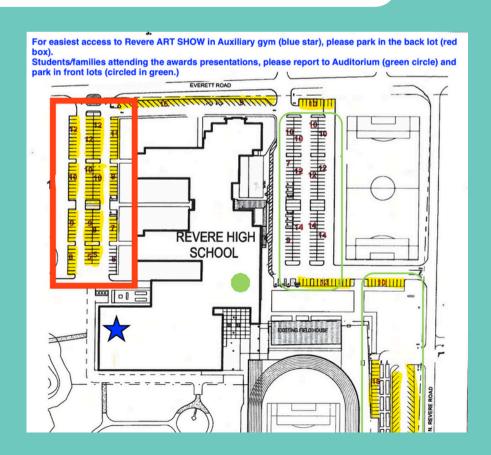

## **REVERE HS AUXILIARY GYM**

3420 EVERETT RD, RICHFIELD
PLEASE PARK IN THE LOT BETWEEN HS AND BOARD OFFICE
FOR EASIEST ACCESS
\*AWARDS WILL BE IN RHS AUDITORIUM\*

On Tuesday, Wednesday and Thursday, please park in the lot behind RHS, at the BoE office or at St. Victor to allow the music and sport families to use the front lots.