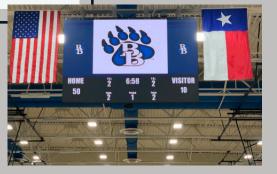

## Bronze Bear

Ś

- 10 SECOND STILL IMAGE AD SPOT
- 1 QUARTER MENTION
- LOGO INCLUDED IN AD REEL

The Brewer High School basketball and volleyball programs draw thousands of spectators annually.

The gyms serve as host to regular games two to three nights a week, annual community-wide events such as the Brewer Winter Sports Rally as well as a playoff game site for districts throughout Texas.

Our gym offers maximum exposure for current and potential advertisers!