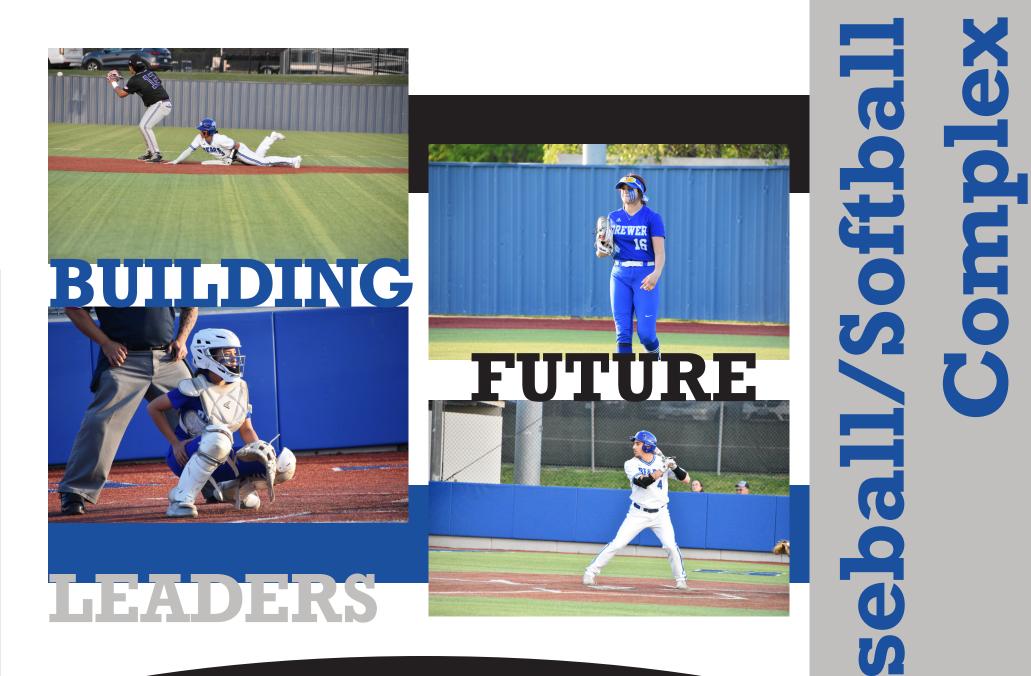

### Brewer Bear Gyms

The Brewer High School Baseball and Softball Fields offer year-round play in any type of weather; both fields have synthetic turf. In addition to regular season games, the district hosts multiple tournaments, a community-wide health fair, and various playoff games. Our gym offers maximum exposure for current and potential advertisers!