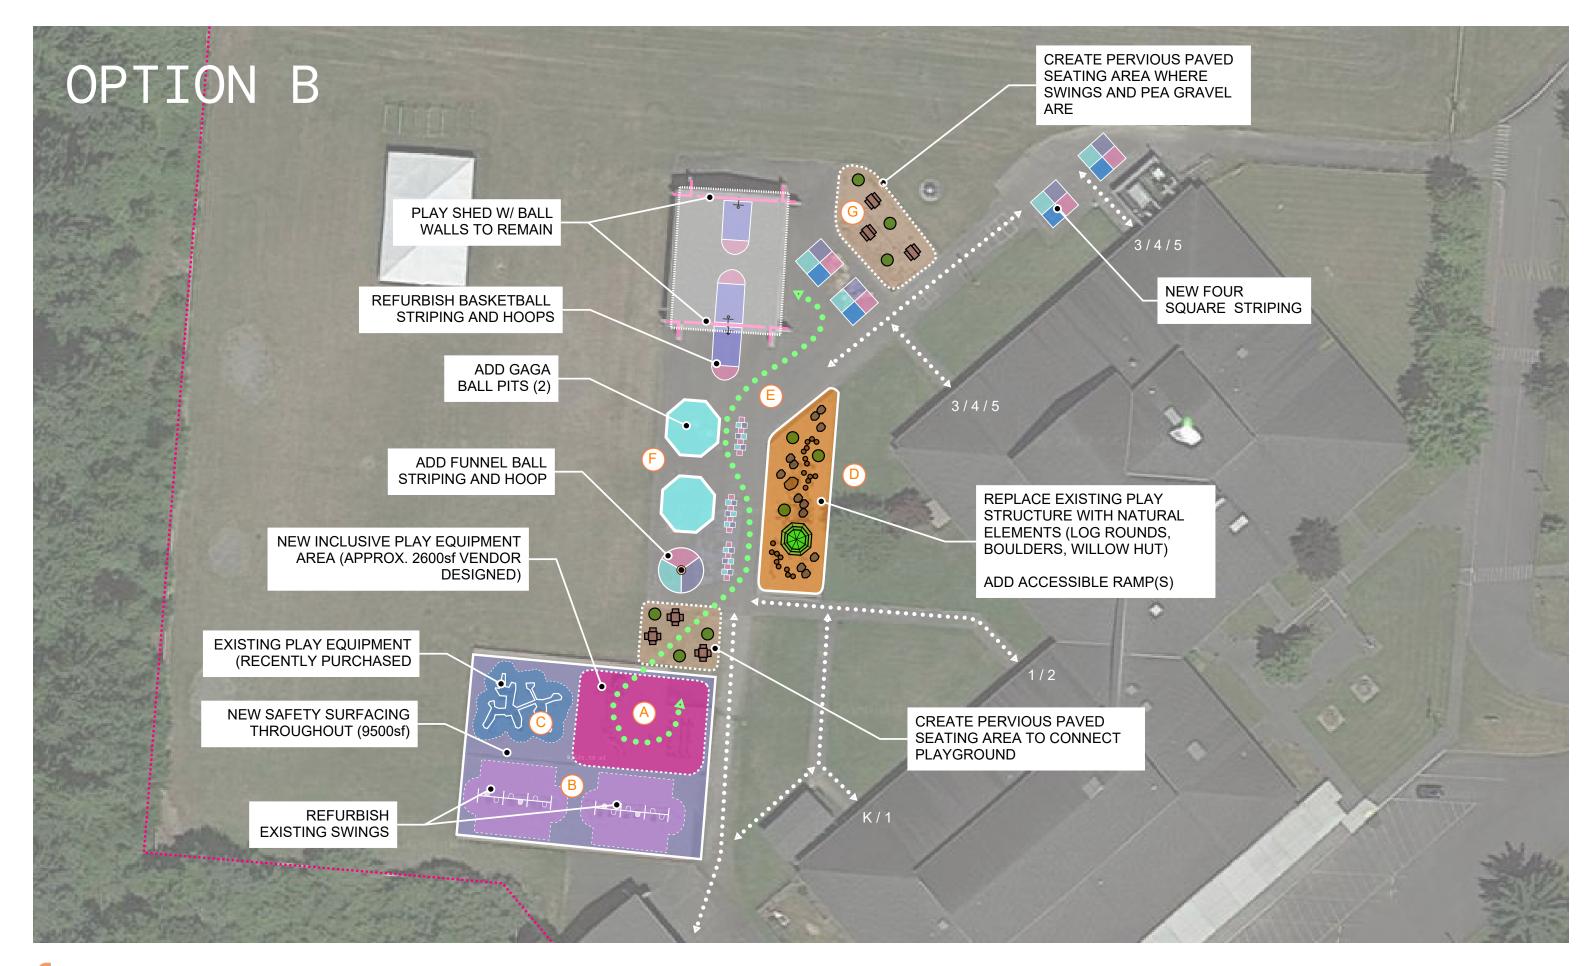

**Scope** Masterplan options 'A' and 'B' play equipment and safety surfacing. Cost estimate, including demo/salvage, freight, and installation. Schedule with lead times.

Budget Masterplan option 'A': \$450,000. Masterplan option 'B': \$400,000.