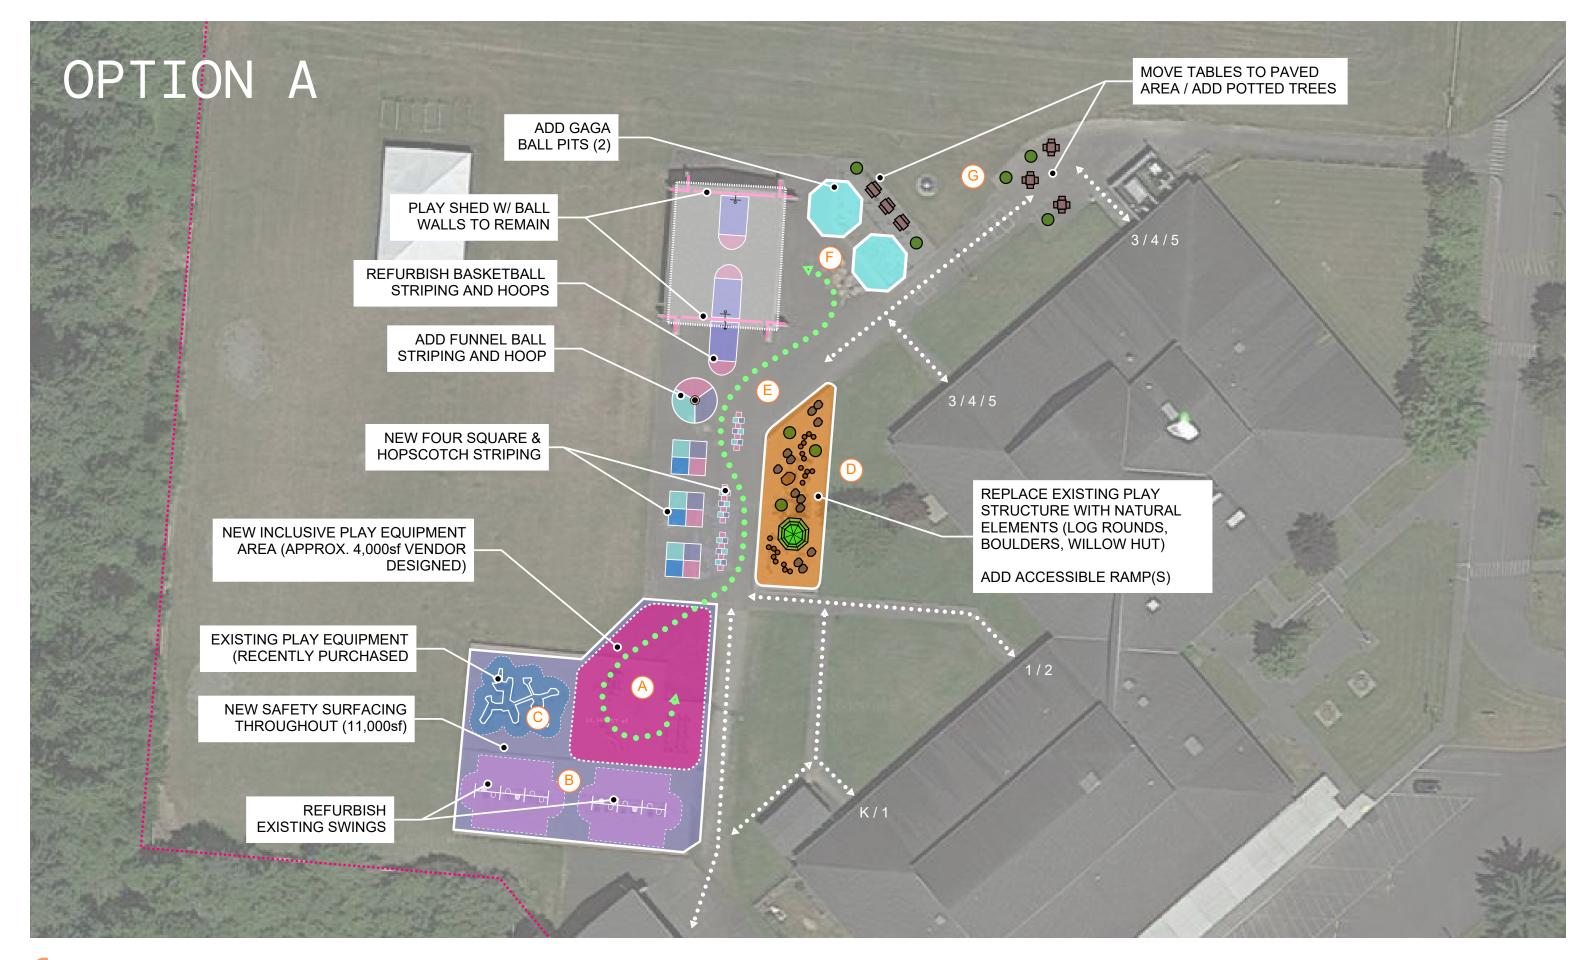

**Scope** Masterplan options 'A' and 'B' play equipment and safety surfacing. Cost estimate, including demo/salvage, freight, and installation. Schedule with lead times.

Budget Masterplan option 'A': \$450,000. Masterplan option 'B': \$400,000.