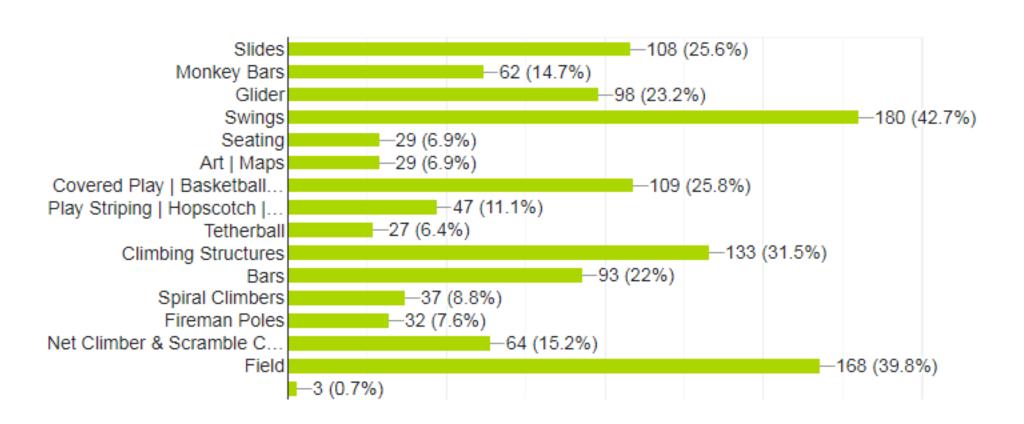

What are your top three favorite activities on your current playground?

Swings

<sup>2</sup> Field

3 Climbing Structures

What are your top three favorite activities on your current playground?