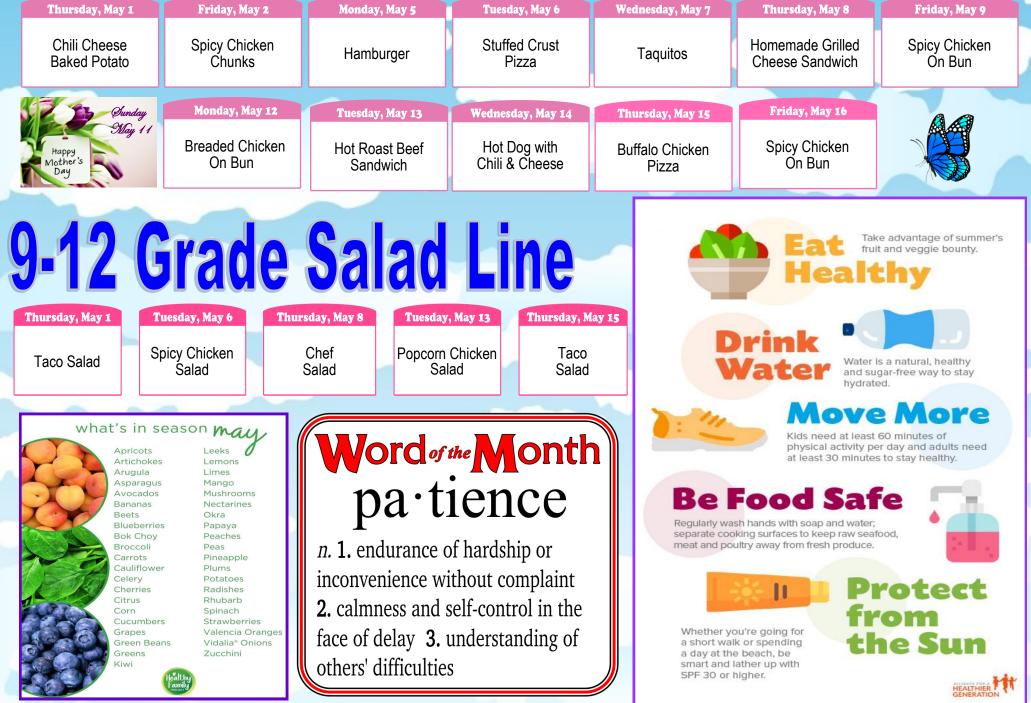

u>Breakfast</u><br>Manager's Choice<br>Fruit Juice<br>Fresh or Canned Fruit<br><u>Lunch</u><br>Manager's Choice<br>Fresh or Canned Fruit |                                                                                                                       | 4 GET.<br>a lunch,<br>least one<br>veggie                                                                                 | Grains<br>Grains<br>Fruit/Juice<br>Fruit/Juice<br>Cherry<br>Code                                       |                                                                                                                   |                                                                                                                                                          |  |

# **5-12 Grade Sandwich Line Menu**