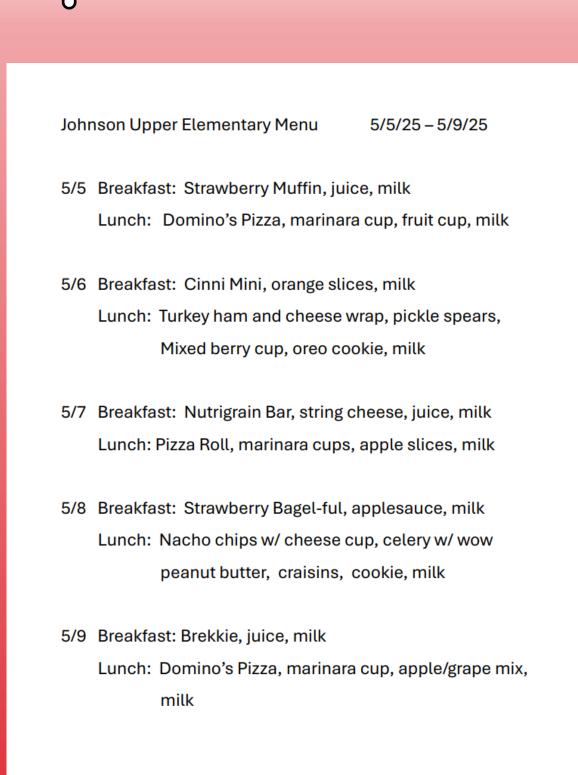

Week of April 28th

Johnson Upper Elementary Menu 4/28/25 – 5/2/25

4/28 Breakfast: Vanilla Boli Pastry, juice, milk Lunch: Domino's Pizza, marinara cup, fruit cup, milk

4/29 Breakfast: Banana Bread, applesauce, milk Lunch: Ham & cheese croissant, carrots, cantaloupe/ Honeydew mix, chips, milk

4/30 Breakfast: Cinnamon Toast soft filled bar, juice, milk Lunch: Pizza Rolls, marinara cup, apple slices, milk

5/1 Breakfast: Strawberry Banana Smoothie, Goldfish Graham, milk

Lunch: Soybutter PBJ, broccoli w/ ranch, pineapple chunks, cookie, milk

5/2 Breakfast: Benefit Bar, juice, milk Lunch: Domino's Pizza, marinara cup, fruit cup, mil

Our Mission: Johnson Upper Elementary School is committed to providing a safe, respectful environment that supports the academic and socioemotional needs of every student as they develop the necessary skills to become capable, confident, life-long learners.