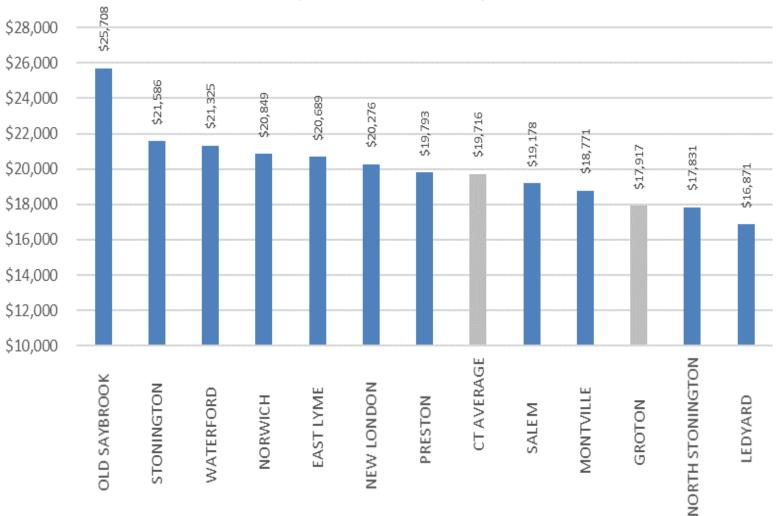

## Expenditure per Pupil (NCEP per CSDE)

| School Year           | Groton          | CT Avg          |      | Variance   | % Variance |
|-----------------------|-----------------|-----------------|------|------------|------------|
| FY2016-2017           | \$<br>15,812.77 | \$<br>16,564.06 | \$   | (751.30)   | -4.8%      |
| FY2017-2018           | \$<br>16,207.50 | \$<br>16,988.40 | \$   | (780.90)   | -4.8%      |
| FY2018-2019           | \$<br>16,304.32 | \$<br>17,438.69 | \$   | (1,134.37) | -7.0%      |
| FY2019-2020           | \$<br>16,476.84 | \$<br>17,747.88 | \$   | (1,271.04) | -7.7%      |
| FY2020-2021           | \$<br>17,692.91 | \$<br>19,011.22 | \$   | (1,318.31) | -7.5%      |
| FY2021-2022           | \$<br>18,319.73 | \$<br>20,021.80 | \$   | (1,702.07) | -9.3%      |
| FY2022-2023           | \$<br>17,916.69 | \$<br>19,715.99 | \$   | (1,799.30) | -10.0%     |
| FY2023-2024 estimate* | \$<br>18,222.81 | Not yet d       | able |            |            |

### 2022-2023 Net Expenditures Per Pupil - Local Districts

### 2022-2023 Net Expenditures Per Pupil

17