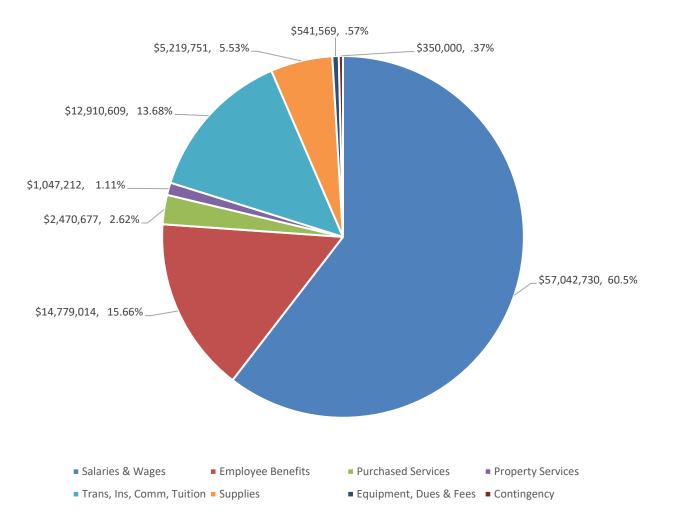

## Board of Education FY26 Budget Categories

## Board of Education FY26 Budget

|                           |               |               | Increase     |          |
|---------------------------|---------------|---------------|--------------|----------|
|                           | FY25 Budget   | FY26 Budget   | (Decrease)   | <u>%</u> |
| Salaries & Wages          | 53,994,462.00 | 57,042,729.52 | 3,048,267.52 | 5.6%     |
| Employee Benefits         | 13,413,020.13 | 14,779,014.00 | 1,365,993.87 | 10.2%    |
| Purchased Services        | 2,372,326.00  | 2,470,676.68  | 98,350.68    | 4.1%     |
| Property Services         | 906,174.00    | 1,047,211.96  | 141,037.96   | 15.6%    |
| Trans, Ins, Comm, Tuition | 12,806,410.87 | 12,910,608.65 | 104,197.78   | .8%      |
| Supplies                  | 4,308,032.00  | 5,219,751.14  | 911,719.14   | 21.2%    |
| Equipment                 | 74,050.00     | 443,470.80    | 369,420.80   | 498.9%   |
| Dues & Fees               | 84,009.00     | 98,097.81     | 14,088.81    | 16.8%    |
| Contingency               |               | 349,999.88 _  | 349,999.88   |          |
| Total                     | 87,958,484.00 | 94,361,560.44 | 6,403,076.44 | 7.28%    |