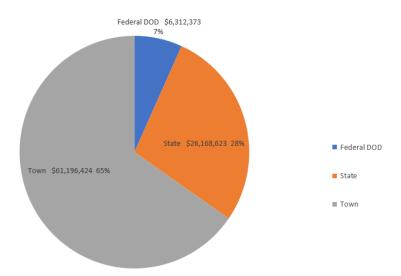

### FY26 Revenue to Support Education

|                              | Actual     |     |            |     | lget Budget |     | Projected Budget |        |
|------------------------------|------------|-----|------------|-----|-------------|-----|------------------|--------|
|                              | Actual     |     | Budget     |     | Budget      |     | Projected Budget |        |
| Revenue Source/Grants        | FY2022-20  | 23  | FY2023-20  | 24  | FY2024-20   | 25  | FY 2025-2026     |        |
| Federal DOD                  |            |     |            |     |             |     |                  |        |
| Impact Aid Dept of Ed        | 4,201,315  | 5%  | 4,094,300  | 5%  | 4,433,835   | 5%  | 6,087,065        | 6.50%  |
| Medicaid                     | 236,961    | 0%  | 192,100    | 0%  | 207,105     | 0%  | 225,308          | 0.24%  |
| Total Federal                | 4,438,276  | 5%  | 4,286,400  | 5%  | 4,640,940   | 5%  | 6,312,373        | 6.74%  |
| State                        |            |     |            |     |             |     |                  |        |
| Education Cost Sharing (ECS) | 25,124,493 | 29% | 25,040,045 | 28% | 25,040,045  | 27% | 25,040,045       | 26.73% |
| SPED Excess Cost             | 1,073,201  | 1%  | 1,193,440  | 1%  | 1,361,649   | 1%  | 870,000          | 0.93%  |
| Magnet School Transportation | 131,300    | 0%  | 143,000    | 0%  | 143,000     | 0%  | 125,000          | 0.13%  |
| Adult Education              | 89,615     | 0%  | 116,100    | 0%  | 84,277      | 0%  | 111,929          | 0.12%  |
| Nonpublic pupil services     | 24,394     | 0%  | 26,400     | 0%  | 26,400      | 0%  | \$21,649         | 0.02%  |
| Total State                  | 26,443,003 | 31% | 26,518,985 | 30% | 26,655,371  | 29% | \$26,168,623     | 27.93% |
| Town                         | 48,205,752 | 56% | 50,616,242 | 57% | 56,601,173  | 62% | \$61,196,424     | 65.339 |