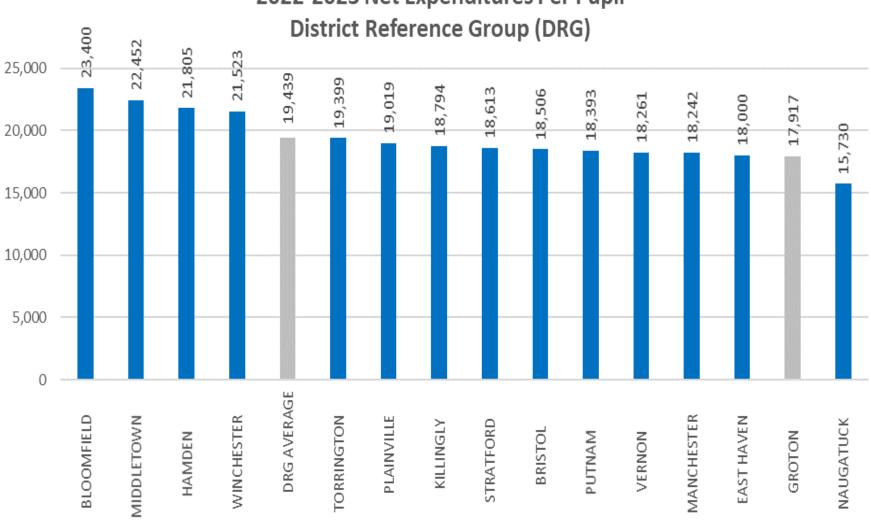

### 2022-2023 Net Expenditures Per Pupil - Local Districts

### 2022-2023 Net Expenditures Per Pupil

17