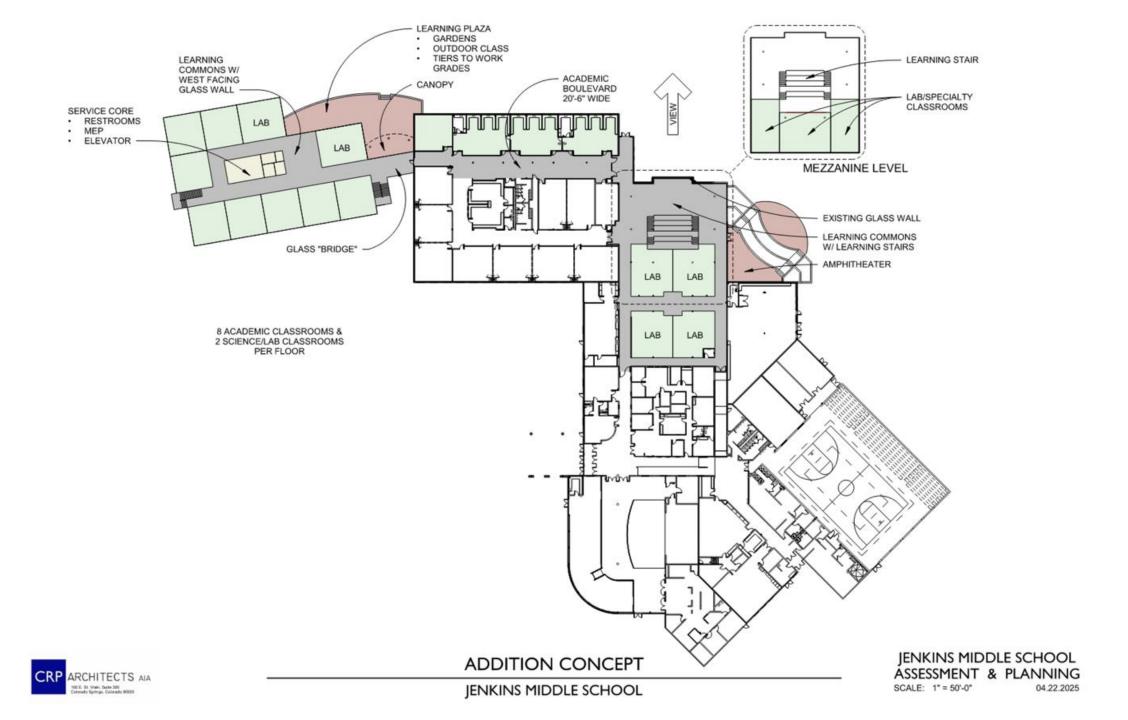

- Demolition permit issued and demo activities started
- Permits submitted for media center and gym structural repairs.
- Design for Fire Barrier
  - Ceiling removal complete for visual inspection by CRP.
  - Documents are being produced for submittal to PPRBD/CSFD
  - Work will begin on fire barriers immediately upon PPRBD/CSFD approval.
- Currently on schedule for students to return in August