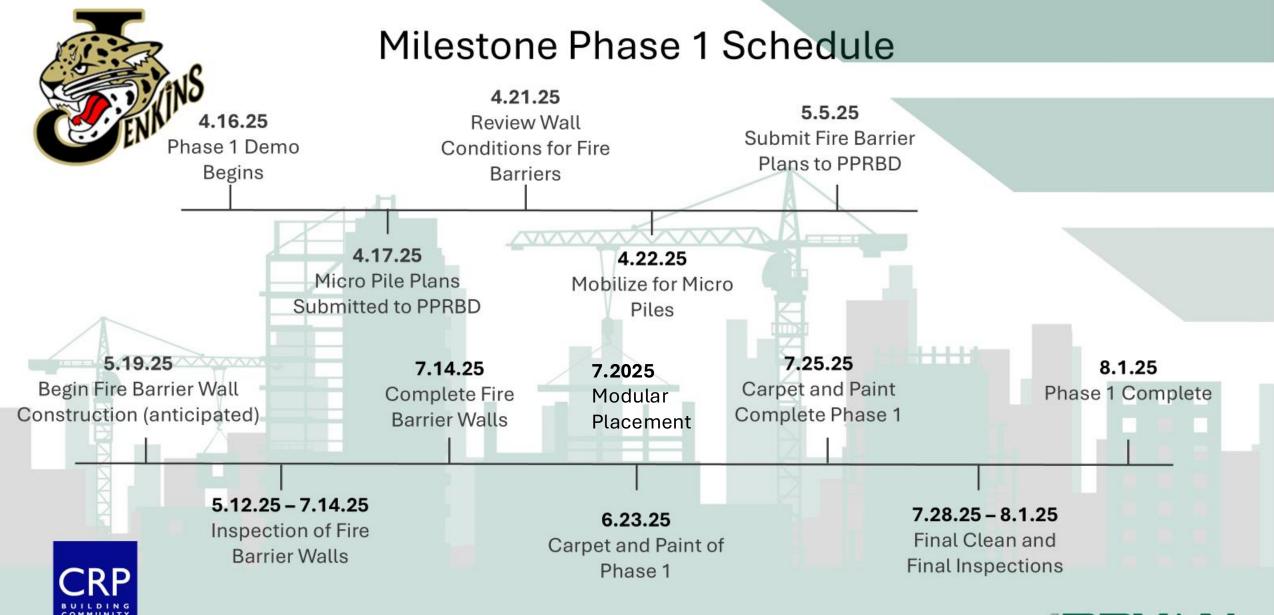

- Demolition permit issued and demo activities started
- Permits submitted for media center and gym structural repairs.
- Design for Fire Barrier
  - Ceiling removal complete for visual inspection by CRP.
  - Documents are being produced for submittal to PPRBD/CSFD
  - Work will begin on fire barriers immediately upon PPRBD/CSFD approval.
- Currently on schedule for students to return in August