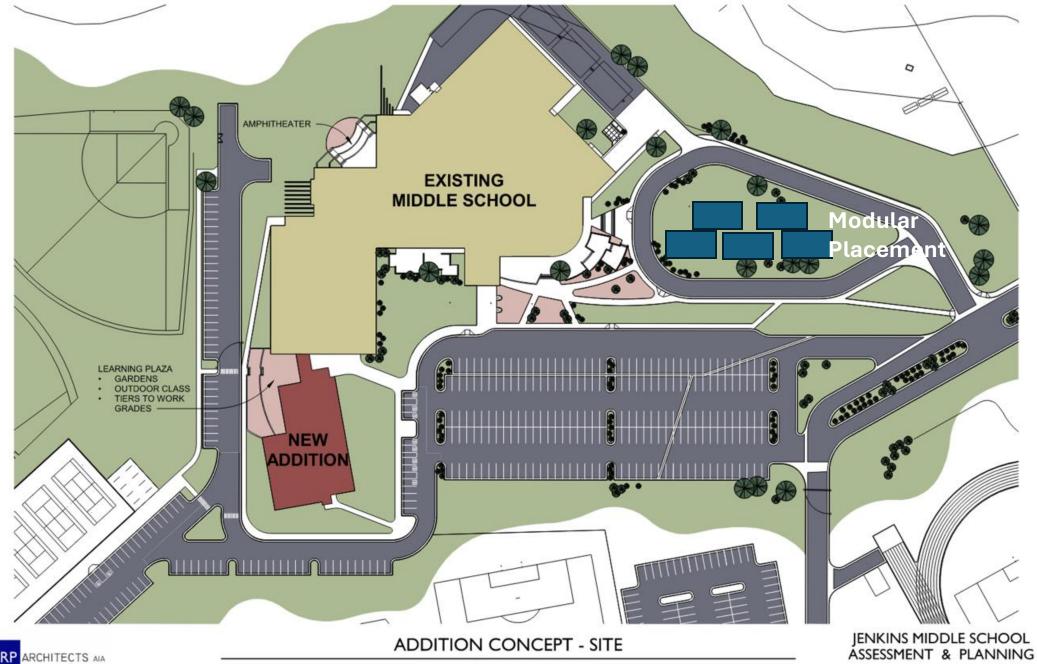

- Demolition permit issued and demo activities started
- Permits submitted for media center and gym structural repairs.
- Design for Fire Barrier
  - Ceiling removal complete for visual inspection by CRP.
  - Documents are being produced for submittal to PPRBD/CSFD
  - Work will begin on fire barriers immediately upon PPRBD/CSFD approval.
- Currently on schedule for students to return in August