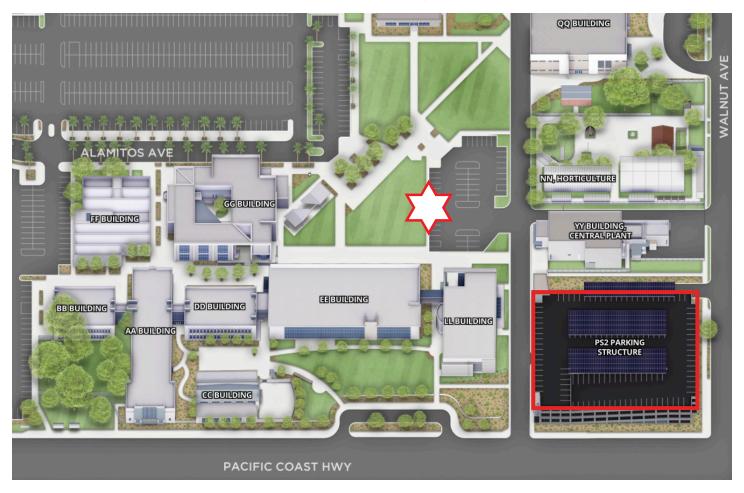

#### Trades, Technology, and Community Learning Campus

1305 E Pacific Coast Hwy, Long Beach, CA 90806

tinyurl.com/CampusMapTTC

**PARKING:** 

**PS2 PARKING STRUCTURE**