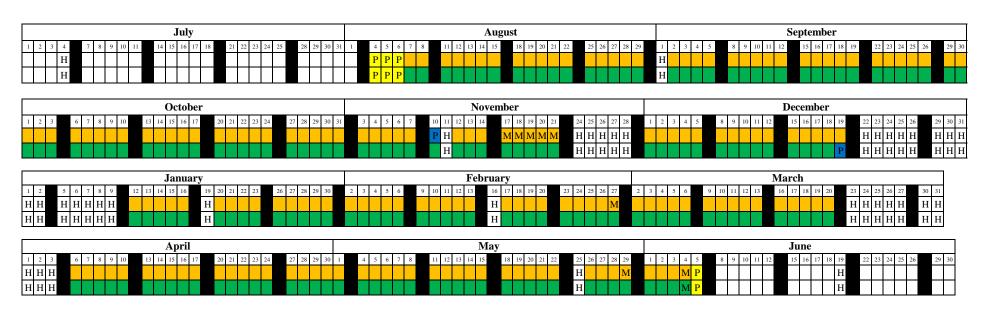

## Redlands Unified School District Student Attendance Calendar (All Schools) 2025-2026 School Year

| YY 11 1  | /A T      | a        |      |            |  |
|----------|-----------|----------|------|------------|--|
| Holidave | $(N_{0})$ | Studente | ın A | ttendance) |  |
|          |           |          |      |            |  |

Independence Day July 4 Labor Day September 1 Veteran's Day November 11 Thanksgiving Break November 24 - 28 Winter Break December 22 - January 9

Martin Luther King, Jr. Day January 19 Presidents' Day February 16 Spring Break March 23 - April 3

Memorial Day May 25 Juneteenth June 19

Elementary Secondary

**H** Holiday (No Students in Attendance)

M Minimum Day (Conferences/Report Card Preparation)

P Staff Professional Day (No Students in Attendance)

|   | End | of Quarter Dates |   |
|---|-----|------------------|---|
| _ | 1   | 0-4-12 (42 1     | , |

Quarter 1 October 3 (42 days) Quarter 2 December 18 (47 days) March 20 (48 days) Quarter 3

Quarter 4 June 4 (43 days)

## End of Trimester Dates

Trimester 1 October 31 (61 days) Trimester 2 February 27 (61 days)

Trimester 3 June 4 (58 days)

## End of Semester Dates

December 19 (89 days) Semester 1 Semester 2 June 4 (91 days)

Attendance Days Students 180 Teachers 185