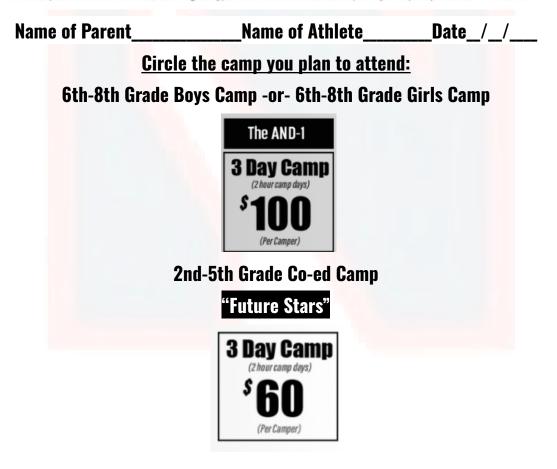

Please see the attached registration form. **Our 2nd-5th grade campers should register for the "Future Stars" (3 day, 2 hours/day, \$60) camp. Our 6th-8th graders should register for the "And 1" (3 day, 2 hours/day, \$100) camp. You do not have to be a "District 100" student to attend. All checks can be made payable to BNHS. All registration and payment can be mailed or dropped off to BNHS athletic office. Please contact Coach Brannan at <u>tbrannan@district100.com</u> with any questions. Please register by May 27th. BNHS 9393 Beloit Rd. Belvidere, IL. 61008** 