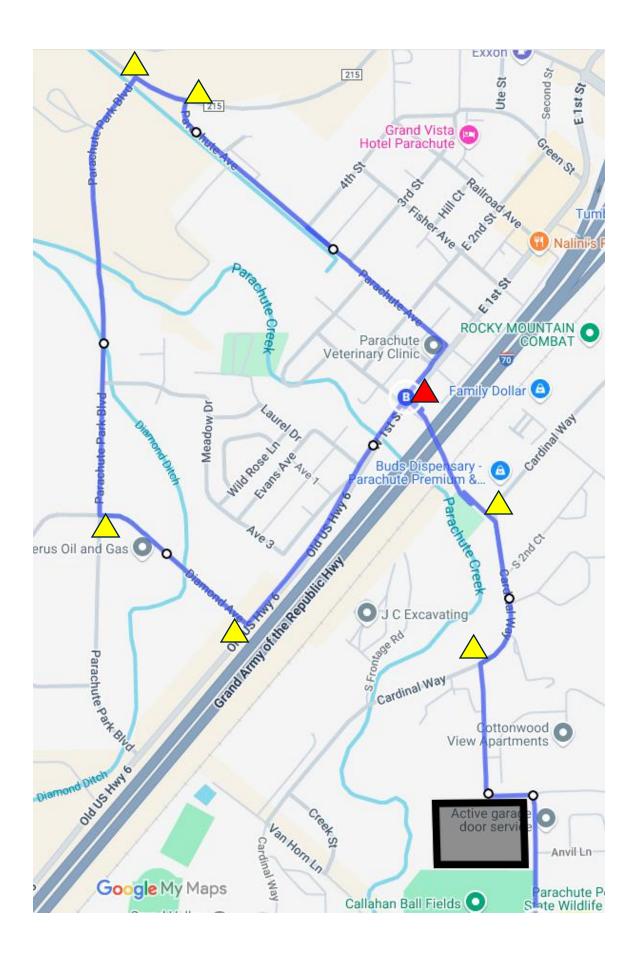

## **5K Color Run Route**

Sign in at 8am and Race Start at 9am

Road Crossing - Police Presence

Volunteer Flaggers for event

• Start: Cottonwood Park

• North: up Yampa Avenue

• L: Rio Grand Avenue

• R: Colorado Avenue

<u> Cross Cardinal Way then R</u>: Cardinal Way

**L**: Wasson McKay and over the Pedestrian Bridge

Cross 1st Street then L: W. 1st Street

🖊 **R**: Diamond Avenue

🔼 **R**: Parachute Park Blvd

🖊 **R**: County Road 215

🖊 **R**: Parachute Avenue

• R: W. 1st Street

🛕 L: Russey Avenue and over Pedestrian Bridge

🔼 **R**: Cardinal Way

L: at Colorado Avenue and Cross Cardinal Way

• L: Rio Grand Avenue

• R: Yampa Avenue

• Finish: Cottonwood Park