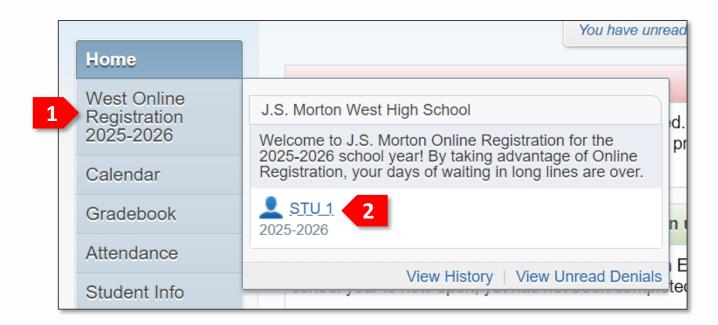

### Let's Get Started!

Log in to <u>Skyward</u> with your login ID and password.

From the Family Access homepage:

- 1. Click the tab labeled **West Online**Registration 2025-2026.
- 2. From the popup, click your student's name.

(If you have more than one student, you must complete registration for each individually.)