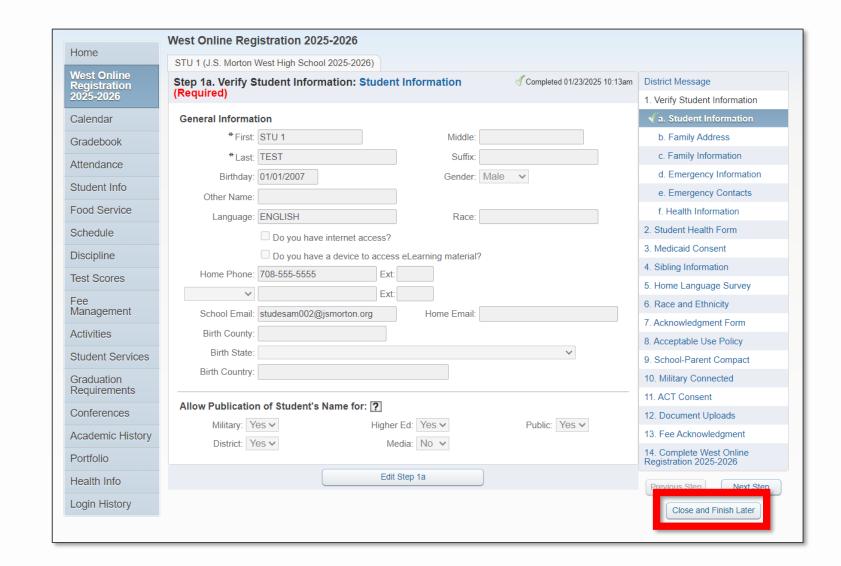

### Pausing the Process

You **do not** need to complete every step in one sitting.

If you need to pause, click

Close and Finish Later in
the bottom right corner.

To ensure all your information is saved, complete your current step before closing Skyward.