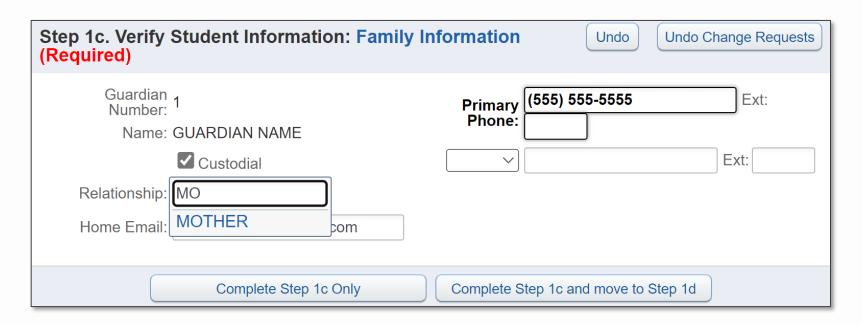

# 1c. Family Information

Verify or update your personal information.

### **Field Instructions:**

- Primary Phone: Enter a cell phone number.
- **Relationship:** Start typing your relationship to your student, then select the appropriate choice from the dropdown (see example below).