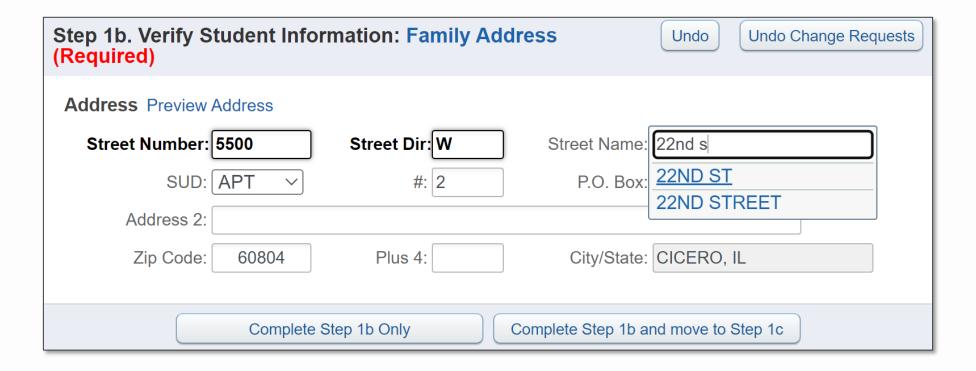

# 1b. Family Address

Verify or update your current address.

### **Field Instructions:**

- **Street Name:** Start typing your street name, then select the appropriate choice from the dropdown (see example below).