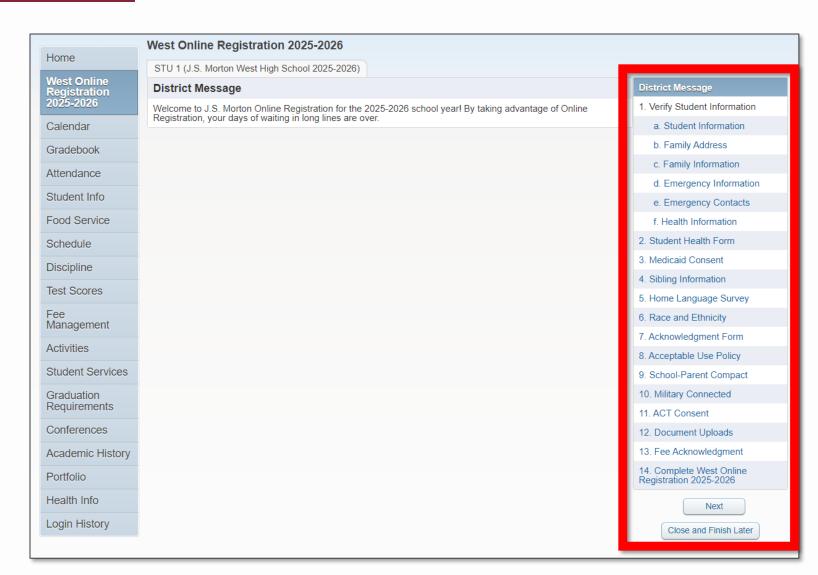

# **Registration Steps**

The right-hand menu lists the steps you need to complete.

The number of steps depends upon your student's grade level. You may not see all 14, as pictured here.

You must complete **every step on your list** to complete
Online Registration.

# **Registration Steps**

As you click through each step, the center of your screen populates with information currently in your student's file.

You can update **some**, but not all, information.

Fields marked with an asterisk (\*) are **required**.