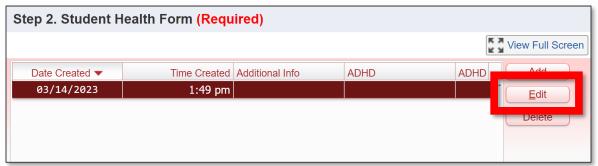

### 2. Student Health Form

If you have never completed a Student Health Form for your student, a popup will ask if you would like to complete one now. Click **Yes**.

If you completed a Student
Health Form for a previous year's
registration, select the form and
click **Edit**.