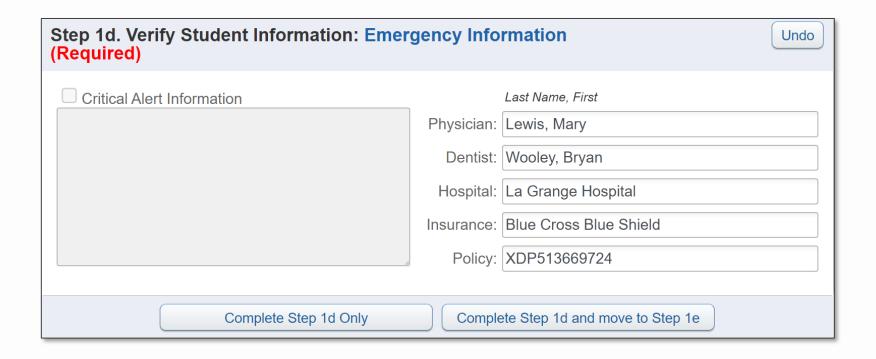

# 1d. Emergency Information

Verify or update your child's emergency information.

### **Field Instructions:**

- Insurance: Enter your provider name (e.g. Blue Cross Blue Shield).
- **Policy:** Enter your member/subscriber ID.