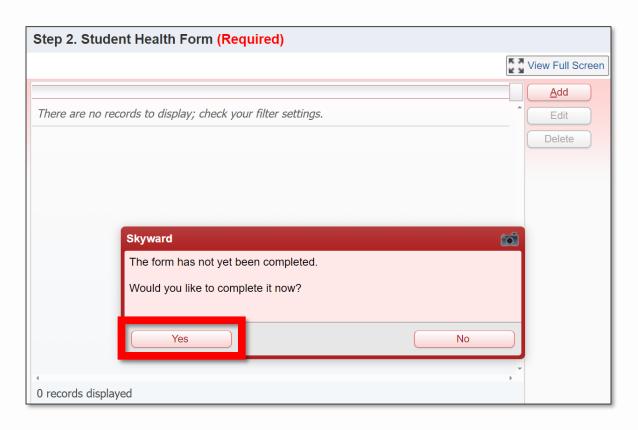

### 2. Student Health Form

If you have never completed a Student Health Form for your student, a popup will ask if you would like to complete one now. Click **Yes**.

If you completed a Student
Health Form for a previous year's
registration, select the form and
click **Edit**.