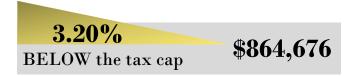

# 2025-2026 Revenue Projections

|                            | 24-25 Budget | 25-26 Proposed<br>Budget | \$ Change   | % Change |
|----------------------------|--------------|--------------------------|-------------|----------|
| Tax Levy                   | \$27,021,126 | \$27,885,802             | \$864,676   | 3.20%    |
| Other Tax Items            | \$45,000     | \$45,000                 | \$0         | 0%       |
| Charges for<br>Services    | \$85,000     | \$85,000                 | \$0         | 0%       |
| Use of Money &<br>Property | \$670,025    | \$675,000                | \$4,975     | .74%     |
| Misc Revenue               | \$415,000    | \$270,000                | (\$145,000) | (34.94%) |
| BOCES Refund               | \$321,000    | \$150,000                | (\$171,000) | (53%)    |
| Medicaid                   | \$75,000     | \$75,000                 | \$0         | 0%       |
| State Aid                  | \$6,497,593  | \$8,526,534              | \$2,028,941 | 31%      |
| Total                      | \$35,129,744 | \$37,712,336             | \$2,582,592 | 7.35%    |

| 25-26 Tax Levy                                          | \$27,885,802 |
|---------------------------------------------------------|--------------|
| 24-25 Tax Levy                                          | \$27,021,126 |
| 25-26 Tax Levy at<br>Contingency                        | \$27,021,126 |
| Difference between<br>Tax Levy Limit and<br>Contingency | (\$864,676)  |