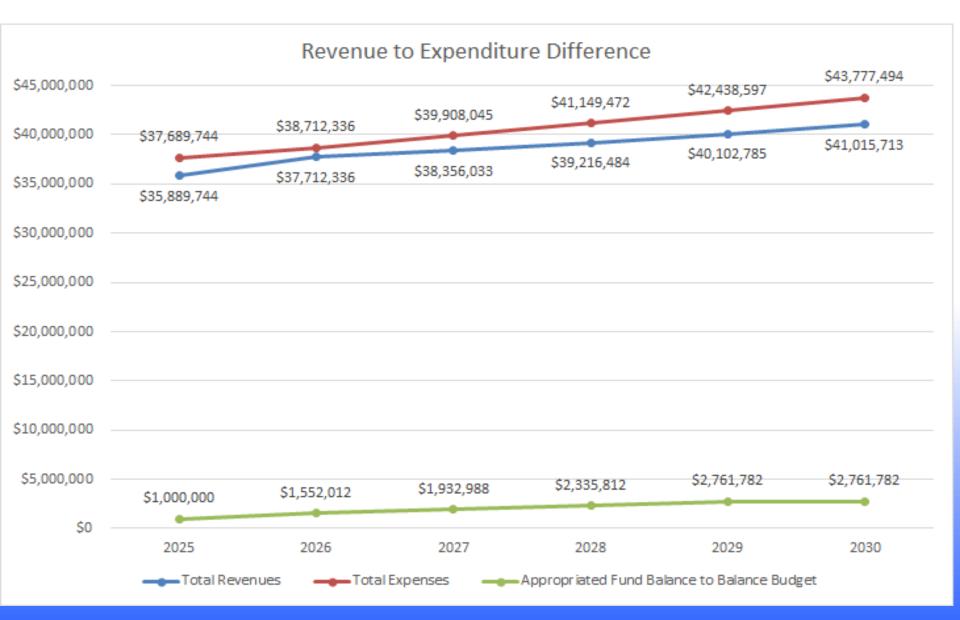

# 2025-2026 Budget Summary

|                                                     | 2024-25<br>Approved<br>Budget | 2025-26<br>Proposed Budget | Year to Year<br>Change | % of<br>Change |
|-----------------------------------------------------|-------------------------------|----------------------------|------------------------|----------------|
| Revenue                                             | \$ 35,129,744                 | \$ 37,712,336              | \$ 2,582,592           | 7.0%           |
| Expenses                                            | \$ 37,689,744                 | \$ 38,712,336              | \$ 1,022,592           | 2.71%          |
| Appropriated Fund<br>Balance                        | \$ 1,800,000                  | \$ 1,000,000               | (\$ 800,000)           | (44.0%)        |
| Capital Project –<br>Balance of Funds               | \$ 760,000*                   |                            | (\$ 760,000)           | 100%           |
| *Balance of Funds has not<br>been allocated to date |                               |                            |                        |                |