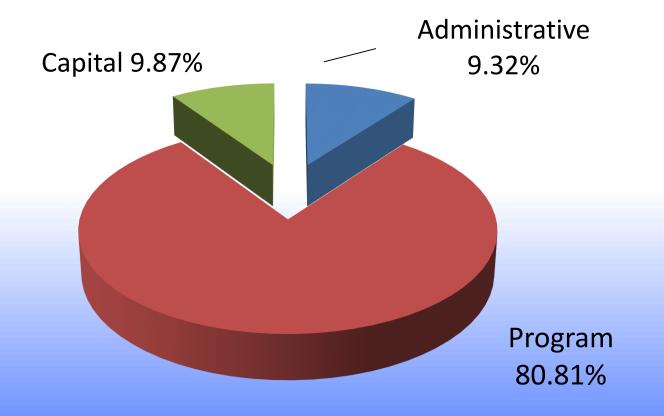

# **Three Part Budget**

| PINE PLAINS<br>CENTRAL SCHOOL DISTRICT<br>BUDGET COMPARISON | 2024-2025<br>ADOPTED<br>BUDGET | 2025-2026<br>PROPOSED<br>BUDGET | Year to Year<br>Change | %<br>Change |
|-------------------------------------------------------------|--------------------------------|---------------------------------|------------------------|-------------|
| ADMINISTRATION                                              | \$3,561,662                    | \$3,607,155                     | \$ 45,493              | 1.28%       |
| PROGRAM                                                     | \$30,449,339                   | \$31,284,490                    | \$ 835,151             | 2.74%       |
| CAPITAL                                                     | \$3,678,743                    | \$3,820,690                     | \$ 10,695              | 3.86%       |
| TOTAL                                                       | \$37,689,744                   | \$38,712,336                    | \$1,022,592            | 2.71%       |