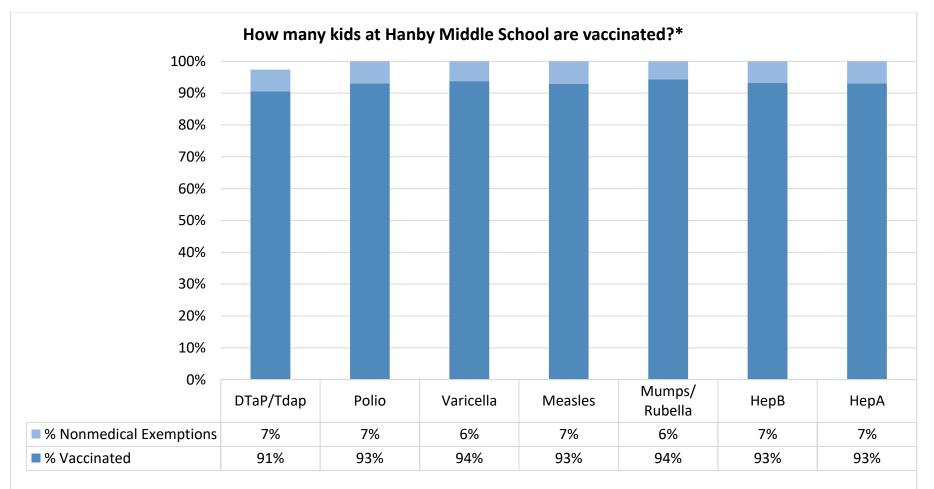

Number of children at the school\*\*: 421

**March 2025** 

Percent of children with no immunization or exemption record:  ${\bf 0\%}$ 

Percent of children with a medical exemption for one or more vaccine(s): 0%

<sup>\*</sup> Not all immunizations are required for all grades. These numbers may not total 100% if some children have medical exemptions, or are incomplete or in process with immunizations but do not need an exemption because they are on schedule.

<sup>\*\*</sup>There is/are also **0** child(ren) enrolled for whom immunizations are not required to be reported because their records are tracked by another site or they attend fewer than 5 days per year.