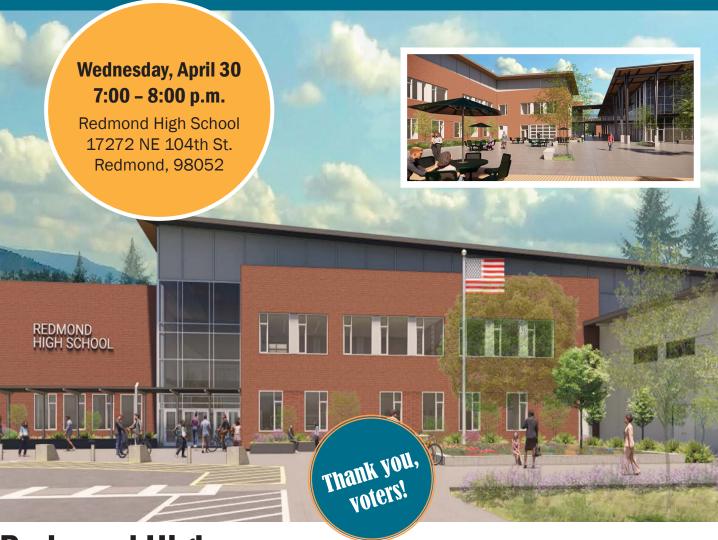

## Redmond High School Addition

Join us for an informational meeting on **Wednesday, April 30 at 7 p.m.** in the Redmond High School College and Career Center. Learn more about the school addition design, construction schedule and meet members of the project team!

## **Construction Will Begin This Summer**

This project creates space for up to 300 additional students. The Redmond High School addition will include 10 classrooms and support spaces in a new two-story renovation of the administration wing that will open in Fall 2026. Seven portables will be added to the site to house administrative staff, counselors and music for one year.