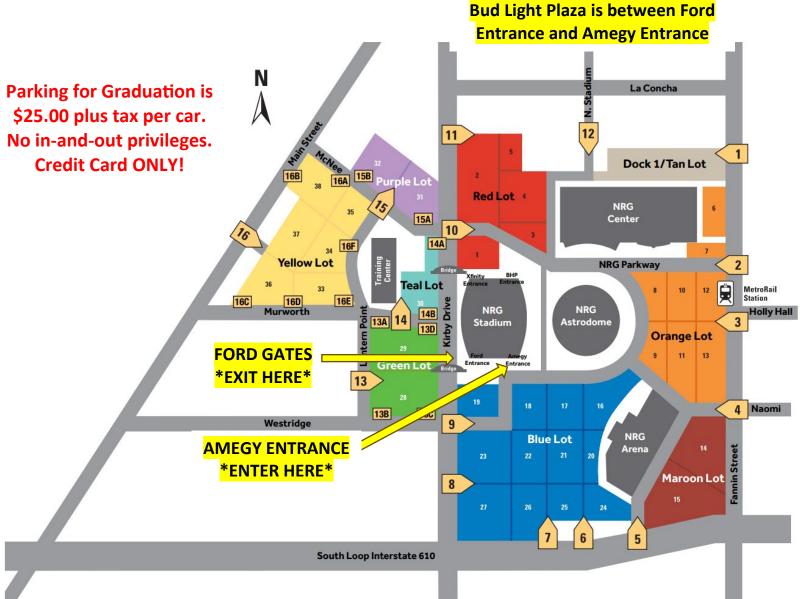

## GRADUATION PARKING INFORMATION

Everyone will park in Blue Lot.

Parking gate 3, 9, and 10 will open at 7:00am.

Gate 8 - Opens 8:00 am

## **Entrance info:**

- Amegy Gate / ENTRANCE
- Guests/Parents will proceed to Field Level via Bud Light Plaza gates and then through Amegy Escalator or Ramp.
- Students will proceed to Southeast and Southwest Tunnels for staging by entering through the Amegy Roll Door to get to the floor.
- ADA access to field level will be via Amegy Elevator.

## Exit info:

- Guests/Parents will exit via Ford Ramp/Escalator. ADA will use SW elevator. All will exit from the Ford blowout gate.
- Graduates will exit the SW tunnel and exit the building from the Ford stair unit. They will meet parents outside the Bud Plaza Gate.