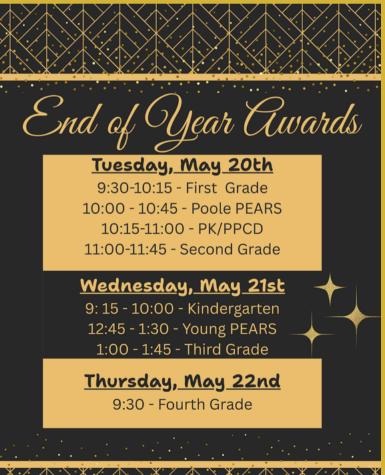

dents Enter Class</b> | 7:45 AM           |
| Class Begins                | 7:55 AM           |

\*Students must be inside the building by 7:55 AM. Students entering the building after this time will be tardy. If a student is tardy, parents are required to park and come into the lobby to sign them in.

## **Dates to Remember**

Apr. 19th - 21st - Student Holiday

Apr. 22nd - Students Return to school

Apr. 22<sup>nd</sup> - Wear Green for Earth Day

Apr. 22rd - Wear Red or Rockets gear

Apr. 30th - Math STAAR

<u>Apr. 30-May 2nd</u>-Closed Campus to Visitors <u>May 5<sup>th</sup> -9<sup>th</sup> - Teacher Appreciation Week</u>

Lunch Menu
School Cafe
Become a Volunteer
Chaperone
PISD Calendar
Absence Reporting
Dress Code

Follow us on Social Media







Apr. 30 - May 2nd STAAR Testing

















Heart is caring!

Brain is focused!









## Join PTA