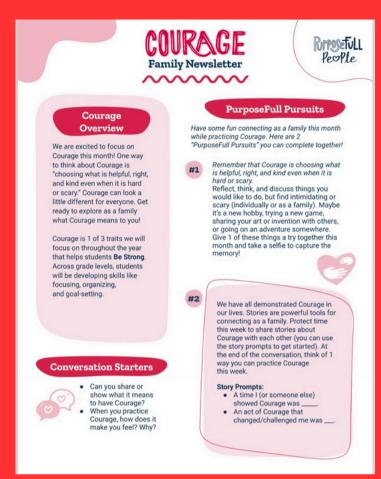

r Class</b> | 7:45 AM           |
| Class Begins                | 7:55 AM           |

\*Students must be inside the building by 7:55 AM. Students entering the building after this time will be tardy. If a student is tardy, parents are required to park and come into the lobby to sign them in.

## **Dates to Remember**

Apr. 19th - 21st - Student Holiday

Apr. 22nd - Students Return to school

Apr. 22<sup>nd</sup> - Wear Green for Earth Day

Apr. 22rd - Wear Red or Rockets gear

Apr. 30th - Math STAAR

<u>Apr. 30-May 2nd</u>-Closed Campus to Visitors <u>May 5<sup>th</sup> -9<sup>th</sup> - Teacher Appreciation Week</u>

Lunch Menu
School Cafe
Become a Volunteer
Chaperone
PISD Calendar
Absence Reporting
Dress Code

Follow us on Social Media







Apr. 30 - May 2nd STAAR Testing

















Heart is caring!

Brain is focused!









## Join PTA