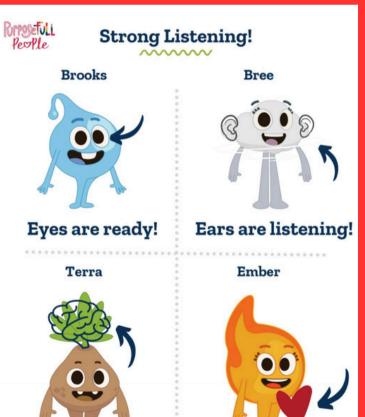

Follow us on Social Media

Apr. 30 - May 2nd STAAR Testing

Heart is caring!

Brain is focused!