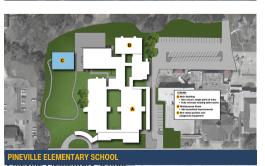

Taxing District 52 in Rapides Parish funds public schools in Pineville: J.I. Barron Elementary, Lessie Moore Elementary, Pineville Elementary, Pineville Junior High, and Pineville High School.

Scan Here For More Information!