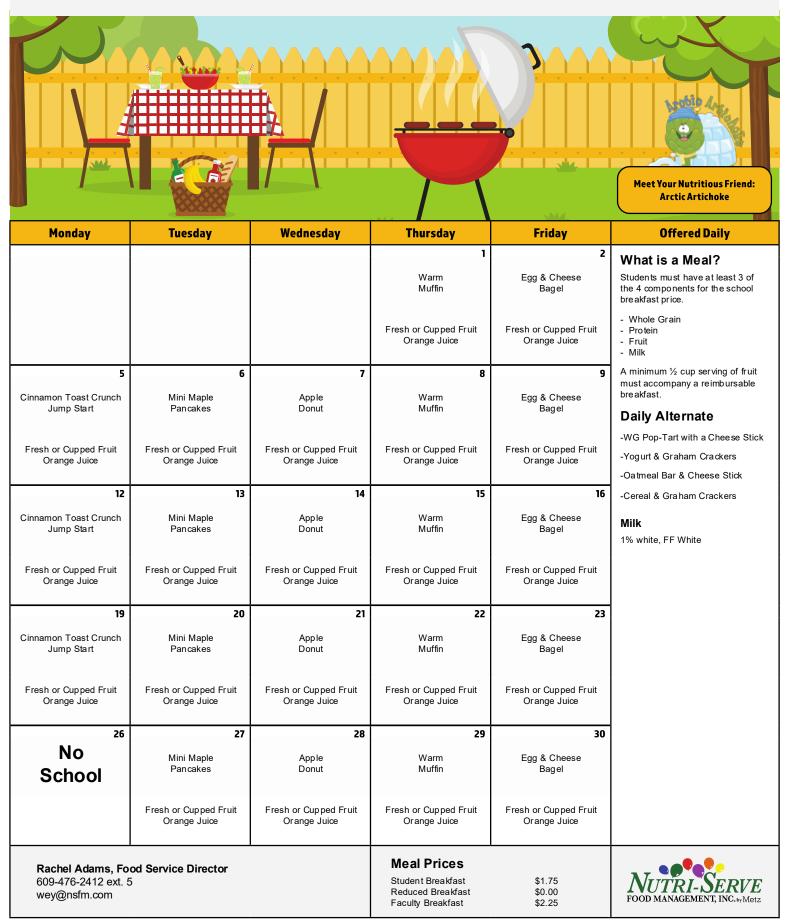

|                                                                            |                                       |                                       |                                                                   | 4                                     | Регругантан                                                                                     |
|----------------------------------------------------------------------------|---------------------------------------|---------------------------------------|-------------------------------------------------------------------|---------------------------------------|-------------------------------------------------------------------------------------------------|
| Monday                                                                     | Tuesday                               | Wednesday                             | Thursday                                                          | Friday                                | Offered Daily                                                                                   |
|                                                                            | Mini Maple<br>Pancakes                | Cream Cheese<br>Filled Bagel          | Warm<br>Muffin                                                    | Egg & Cheese<br>Bag el                | What is a Meal?  Pre-K students are served the three following components for school breakfast. |
|                                                                            | Fresh or Cupped Fruit<br>Orange Juice | Fresh or Cupped Fruit<br>Orange Juice | Fresh or Cupped Fruit<br>Orange Juice                             | Fresh or Cupped Fruit<br>Orange Juice | <ul><li>Whole Grain</li><li>Fresh Fruit or Cupped</li><li>1% White Milk</li></ul>               |
| <b>7</b> Cinnamon Toast Crunch Jump Start                                  | Mini Maple<br>Pancakes                | Cream Cheese<br>Filled Bagel          | <b>10</b><br>Warm<br>Muffin                                       | Egg & Cheese<br>Bag el                | Whole Grain Cereals<br>Cinnamon Toast Crunch, Kix,<br>Cinnamon Chex                             |
| Fresh or Cupped Fruit<br>Orange Juice                                      | Fresh or Cupped Fruit<br>Orange Juice | Fresh or Cupped Fruit<br>Orange Juice | Fresh or Cupped Fruit<br>Orange Juice                             | Fresh or Cupped Fruit<br>Orange Juice |                                                                                                 |
| 14                                                                         | 15                                    | 16                                    | 17                                                                | No 18                                 |                                                                                                 |
| Cinnamon Toast Crunch<br>Jump Start                                        | Mini Maple<br>Pancakes                | Cream Cheese<br>Filled Bagel          | Warm<br>Muffin                                                    | School                                |                                                                                                 |
| Fresh or Cupped Fruit<br>Orange Juice                                      | Fresh or Cupped Fruit<br>Orange Juice | Fresh or Cupped Fruit<br>Orange Juice | Fresh or Cupped Fruit<br>Orange Juice                             |                                       |                                                                                                 |
| No<br>School                                                               | No<br>School                          | No<br>School                          | No<br>School                                                      | No<br>School                          |                                                                                                 |
| 28                                                                         | 29                                    | 30                                    |                                                                   |                                       |                                                                                                 |
| Cinnamon Toast Crunch<br>Jump Start                                        | Mini Maple<br>Pancakes                | Cream Cheese<br>Filled Bagel          |                                                                   |                                       |                                                                                                 |
| Fresh or Cupped Fruit<br>Orange Juice                                      | Fresh or Cupped Fruit<br>Orange Juice | Fresh or Cupped Fruit<br>Orange Juice |                                                                   |                                       |                                                                                                 |
| Rachel Adams, Food Service Director<br>609-476-2412 ext. 5<br>wey@nsfm.com |                                       |                                       | Meal Prices Student Breakfast Reduced Breakfast Faculty Breakfast | \$1.75<br>\$0.00<br>\$2.25            | NUTRI-SERVE<br>FOOD MANAGEMENT, INC. by Metz                                                    |