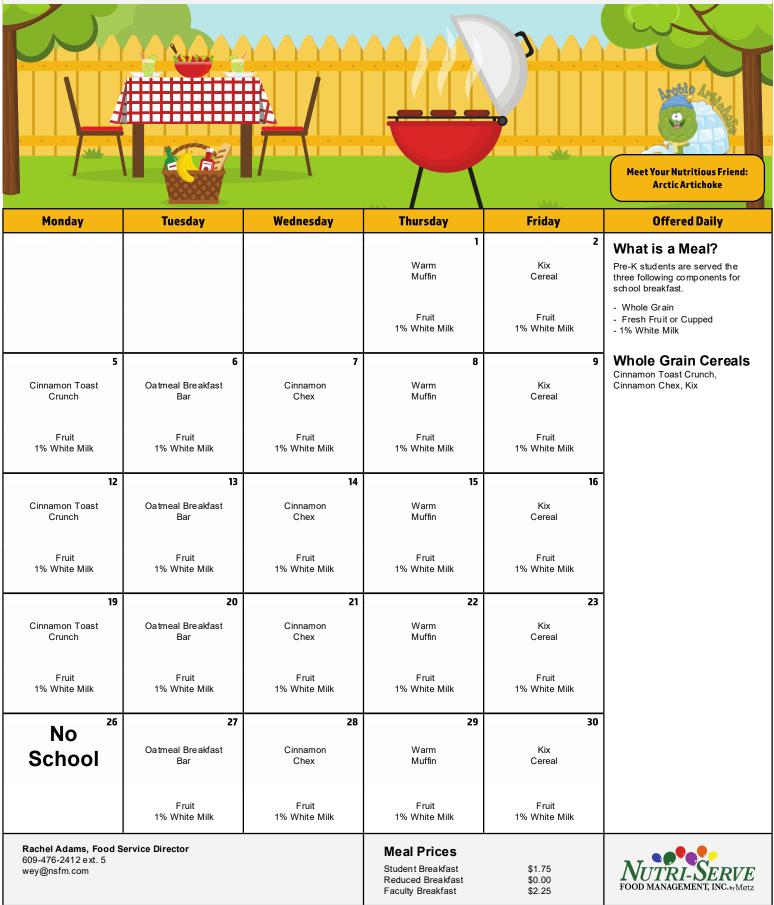

# Buena and Weymouth Twp. families welcome to attend

<u>Click Here to</u> <u>RSVP via</u> <u>Google Forms</u>

| Monday                              | Tuesday                       | Wednesday              | Thursday                               | Friday                    | Offered Daily                                                                                |
|-------------------------------------|-------------------------------|------------------------|----------------------------------------|---------------------------|----------------------------------------------------------------------------------------------|
|                                     | 1<br>Oatmeal Breakfast<br>Bar | Cinnamon<br>Chex       | Warm<br>Muffin                         | <b>4</b><br>Kix<br>Cereal | What is a Meal? Pre-K students are served                                                    |
|                                     | Fruit<br>1% White Milk        | Fruit<br>1% White Milk | Fruit<br>1% White Milk                 | Fruit<br>1% White Milk    | the three following components for school breakfast.  - Whole Grain  - Fresh Fruit or Cupped |
| 7                                   | 8                             | 9                      | 10                                     | 11                        | 40/ 14/1 // 14/11                                                                            |
| Cinnamon Toast<br>Crunch            | Oatmeal Breakfast<br>Bar      | Cinnamon<br>Chex       | Warm<br>Muffin                         | Kix<br>Cereal             | Whole Grain<br>Cereals                                                                       |
| Fruit<br>1% White Milk              | Fruit<br>1% White Milk        | Fruit<br>1% White Milk | Fruit<br>1% White Milk                 | Fruit<br>1% White Milk    | Cinnamon Toast Crunch,<br>Cinnamon Chex, Kix                                                 |
| 14                                  | 15                            | 16                     | 17                                     | 18                        | 1                                                                                            |
| Cinnamon Toast<br>Crunch            | Oatmeal Breakfast<br>Bar      | Cinnamon<br>Chex       | Warm<br>Muffin                         | No<br>School              |                                                                                              |
| Fruit<br>1% White Milk              | Fruit<br>1% White Milk        | Fruit<br>1% White Milk | Fruit<br>1% White Milk                 |                           |                                                                                              |
| 21                                  | 22                            | 23                     | 24                                     | 25                        | 1                                                                                            |
| No<br>School                        | No<br>School                  | No<br>School           | No<br>School                           | No<br>School              |                                                                                              |
| 28                                  | 29                            | 30                     |                                        |                           |                                                                                              |
| Cinnamon Toast<br>Crunch            | Oatmeal Breakfast<br>Bar      | Cinnamon<br>Chex       |                                        |                           |                                                                                              |
| Fruit<br>1% White Milk              | Fruit<br>1% White Milk        | Fruit<br>1% White Milk |                                        |                           |                                                                                              |
| Rachel Adams, Food                  | I Service Director            |                        | Meal Prices                            |                           |                                                                                              |
| 609-476-2412 ext. 5<br>wey@nsfm.com |                               |                        | Student Breakfast<br>Reduced Breakfast | \$1.75<br>\$0.00          | NUTRI-SERV                                                                                   |