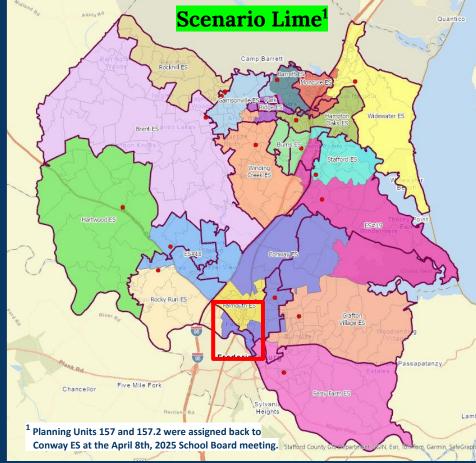

### • PU 157.0 and PU157.2 will remain at Conway ES, no longer reassigned to Ferry Farm ES

- Only impacts Conway and Ferry Farm elementary schools
- Both schools are slated for 86% capacity utilization in 2030
- No significant change to demographics or capacity utilization at Conway or Ferry Farm