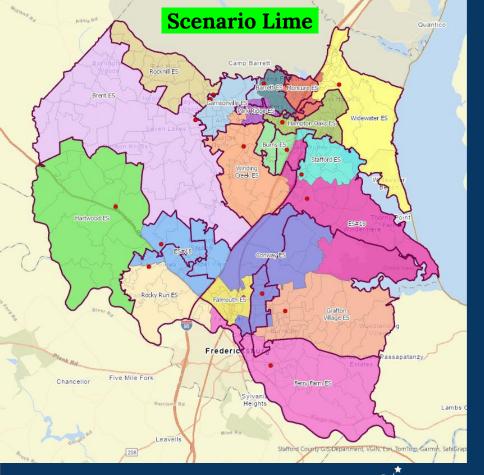

# Key Highlights for Scenario Lime<sup>1</sup>

### • PU 157.0 and PU157.2 will remain at Conway ES, no longer reassigned to Ferry Farm ES

- Only impacts Conway and Ferry Farm elementary schools
- Both schools are slated for 86% capacity utilization in 2030
- No significant change to demographics or capacity utilization at Conway or Ferry Farm

### • Seating space optimized at existing schools

- Zero schools over 100% capacity in SY2026 and one school at capacity in SY2028
- 3 schools slated to be above capacity (103% max) in SY2030
- Falmouth, Garrisonville, Grafton Village and Rockhill slated to be 82% utilized or higher in SY2030
- ES18
  - Slated to open at 92% utilization and remain below 100% capacity through SY2030
  - Seating space left open to accommodate future students from the Westlake development
  - $\circ$  Relieves crowded schools in southern section of the county
  - Demographics: FRL=51%, ELL=17%, SPED=15%
- ES19
  - Slated to open 91% full and stays under 100% capacity through SY2030
  - Relieves crowded schools in northern section of the county
  - Demographics: FRL=51%, ELL=24%, SPED=15%

### • Scenario Lime reviewed by the Transportation Department

Note:

FRL= Free & Reduced Lunch ELL = English Language Learner SPED = Special Education

Stafford County Public Schools Inspire | Empower | Excel