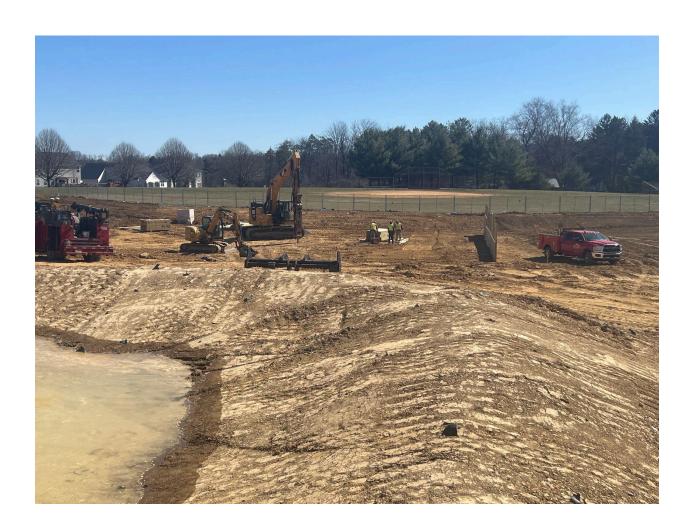

## **Current Progress:**

- Internal construction management and documentation process in place
- Building pad is being constructed
- All unsuitable materials have been removed from the building footprint
- Twelve (12) geothermal wells have been drilled thus far
- Stormwater basin development is ongoing

## Next Steps:

- Finish building pad and footers
- Setting storm water piping and finish basins
- Continue with geothermal well drilling
- Begin retaining wall work

Regular updates will be provided to the Board as well as information will be placed on the <u>MNE</u> <u>Project website</u>.