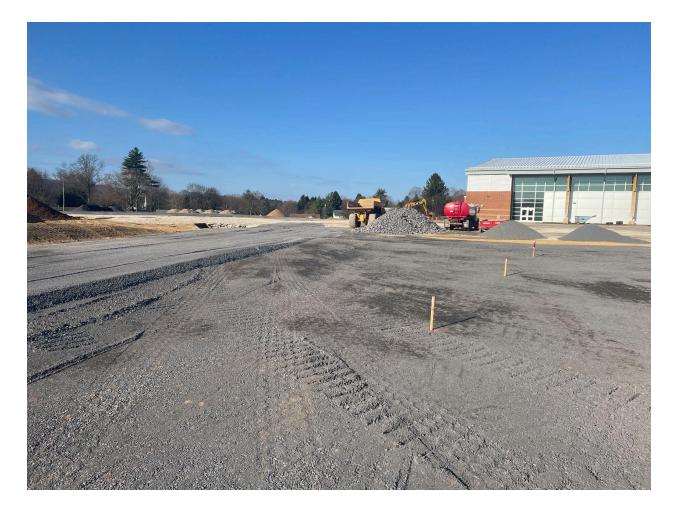

## **Current Progress:**

- Internal construction management and documentation process in place
- Building pad is being constructed
- All unsuitable materials have been removed from the building footprint
- Twelve (12) geothermal wells have been drilled thus far
- Stormwater basin development is ongoing

## Next Steps:

- Finish building pad and footers
- Setting storm water piping and finish basins
- Continue with geothermal well drilling
- Begin retaining wall work

Regular updates will be provided to the Board as well as information will be placed on the <u>MNE</u> <u>Project website</u>.