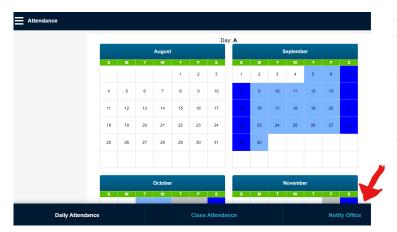

Under the Attendance Tab, there is a "Notify Office" button. Parents have the ability to mark their child out directly. We ask that you always include a brief reason why your child is absent. This would need to be completed by 7:45am the day of the absence. The image on the side shows where the "Notify Office" is located. You will still receive a phone call notifying you that your child is out of school.