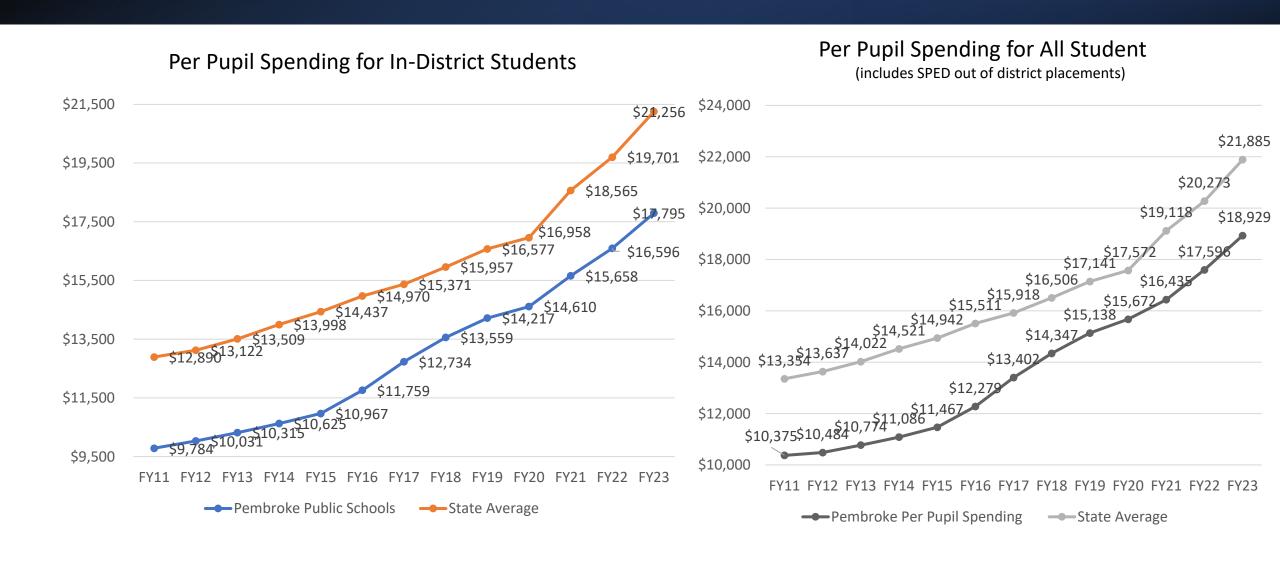

48                       |
| 2024       | \$74,604,929 | \$37,670,000  | 2,599                                  | \$14,008,892 | 1.18%                    | 50.49%                                    | \$23,661,108                       |
| 2025 (est) | \$77,221,367 | \$38,580,000  | 2,483                                  | \$14,267,124 | 1.84%                    | 49.96%                                    | \$24,312,876                       |
| 2026(bud)  | \$80,684,652 | \$40,005,050  | 2,437                                  | \$14,449,899 | 1.28%                    | 49.58%                                    | \$25,555,151                       |

<sup>\*</sup>Enrollment Figures – Foundation Enrollment for Chapter 70 Formula

#### Historical Per Pupil Spending Pembroke vs State Average



#### Neighboring Districts – Per Pupil-FY23

|                | *Total In-District<br>Expenditures | Admin | Inst.<br>Leaders | Teachers | Other Teaching<br>Services | PD    | Inst<br>Materials | Guidance<br>&Psych | Pupil<br>Services | Operations/Maint. | Benefits/Fixed<br>Costs |
|----------------|------------------------------------|-------|------------------|----------|----------------------------|-------|-------------------|--------------------|-------------------|-------------------|-------------------------|
| Pembroke       | \$17,795                           | \$557 | \$1,580          | \$6,987  | \$1,250                    | \$52  | \$312             | \$560              | \$2,187           | \$1,131           | \$3,178                 |
| Abington       | \$16,610