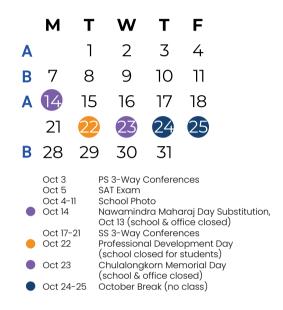

# KLS International School Bangkok

# **Academic Calendar** 2024-2025 (180 school days)

#Updated 6.6.2024

| - | Term 1 : 85 school days                                          |
|---|------------------------------------------------------------------|
|   | August 8 <sup>th</sup> , 2024 - December 13 <sup>rd</sup> , 2024 |

- 🔵 Term 2 : 57 days January 13<sup>rd</sup>, 2025 - April 4<sup>th</sup>, 2025
- Term 3 : 38 days April 21st, 2025 - June 13rd, 2025

### **OCTOBER**



## MARCH

|   | Μ               | Т     | W                                | Т          | F    |    |
|---|-----------------|-------|----------------------------------|------------|------|----|
| A | 3               | 4     | 5                                | 6          | 7    |    |
| В | 10              | 11    | 12                               | 13         | 14   |    |
| Α | 17              | 18    | 19                               | 20         | 21   |    |
| В | 24              | 25    | 26                               | 27         | 28   |    |
| Α | 31              |       |                                  |            |      |    |
| • | Mar 8<br>Mar 10 | Pro   | T Exam<br>ofessionc<br>chool clo |            |      | ay |
|   | Mar 11-         | 14 DP | Visual A