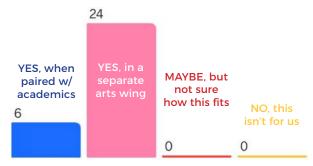

By comparison, an analysis of the size of each educational space within the existing building was completed, comparing the existing area per room to the MSBA's guidelines using the current enrollment. The analysis revealed that over 90% of the general education classrooms in the existing building are undersized by >5%, as compared to the MSBA guidelines (identified in red in the adjacent diagram). Any addition or renovation project would have to address these spatial inadequacies.