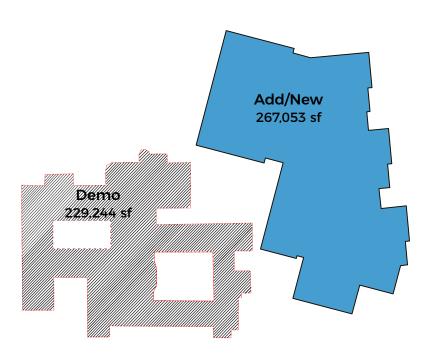

| TYPE                    | OPTION | TOTAL AREA<br>(GSF) |
|-------------------------|--------|---------------------|
| Existing Building       | X      | 229,244             |
| Addition/<br>Renovation | A1     | 281,891             |
| Addition/<br>Renovation | A2     | 284,349             |
| New Construction        | В1     | 267,053             |
| New Construction        | C1     | 267,053             |
| New Construction        | C2     | 267,053             |

Addition/renovation options resulted in a slightly higher proposed total area given the inherent inefficiencies of working within the bounds of the existing structure and floor levels, as well as multiple smaller additions to the original building over decades. All new construction options followed the same proposed total area.