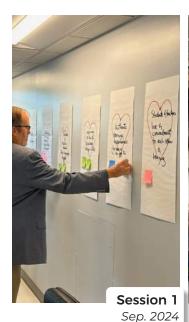

// Exploring areas of growth/change for a future Cohasset Middle/High School

Participants completed a "heart mapping" activity to collectively identify the top goals and priorities resulting from the visioning sessions (refer to the graphic below).