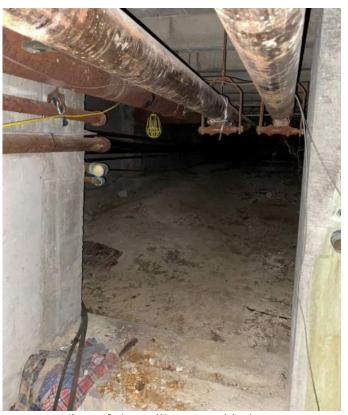

te slab on grade. There is a large unexcavated crawl space below the Auditorium structure. The supported slab over the basement and the crawl space are reinforced concrete slab supported on reinforced concrete walls and interior concrete and steel beams and columns. The second floor of the original structure are likely concrete slabs supported on steel beams, columns and masonry bearing walls. The second floor of the additions are concrete slabs on metal deck supported on steel beams and columns. The roof structure of the additions is metal roof deck supported on steel framing and long span open web steel joists.



Overall view of the mechanical room.



View of the crawl space below the auditorium.



View of the gymnasium roof framing.



View of standing water in the mechanical room.



View of the utility tunnel below the first floor slab.



View of the cafeteria roof framing.

# **Existing Conditions**

Based on our observations, the original structure is performing satisfactorily for its age. We did observe some cracks in the interior masonry walls and cracks and spalls in the slab on grade at a few locations. We did observe some water stains in the ceilings at the upper level which may be signs of water leaks from the roof. We observed standing water in portions of the basement and observed signs of past flooding in the basement. The flooding may be due to a combination of high water table and surface runoff from the outside as portions of the basement are at the exterior grade level. We did not see any signs of undue vibrations on the supported floors due to footf