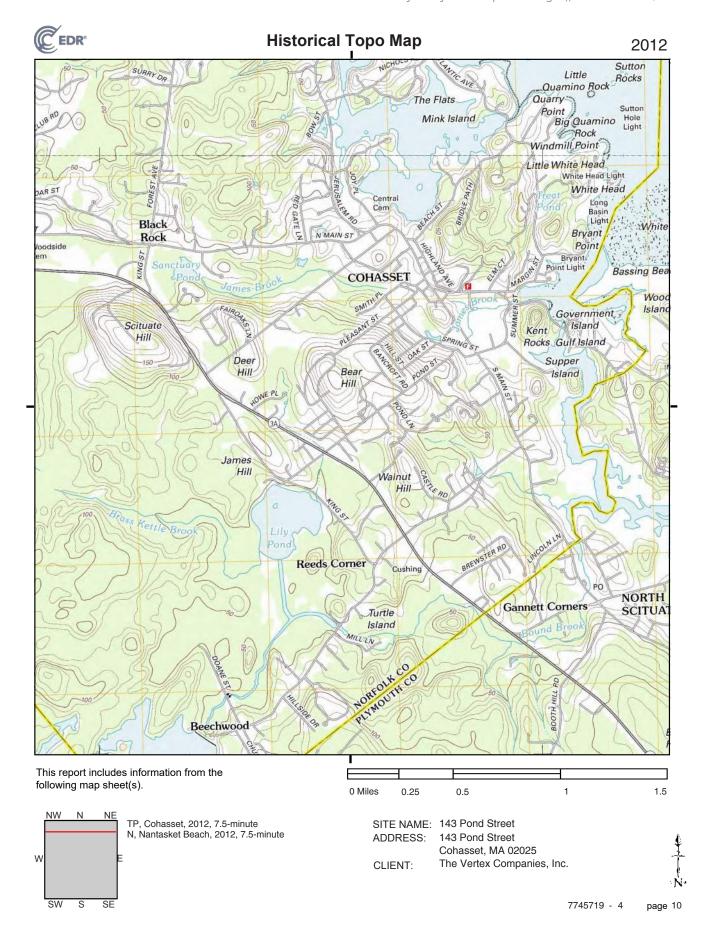

of any project, it is recommended that the bus loop be modified such that the buses do not restrict other site users from entering or exiting the site while waiting for students to be dismissed

// Historic Analysis: A Project Notification Form was submitted to the MA Historic Commission in April 2005 to complete the addition/renovation projects at the Middle/High School. Approval by the MHC was granted at that time. Because of this prior approval, it is presumed that a future project submitting a Project Notification Form (after Schematic Design is completed) would also receive approval.