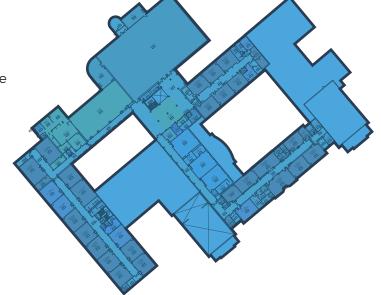

By comparison, an analysis of the size of each educational space within the existing building was completed, comparing the existing area per room to the MSBA's guidelines using the current enrollment. The analysis revealed that over 90% of the general education classrooms in the existing building are undersized by >5%, as compared to the MSBA guidelines (identified in red in the adjacent diagram). Any addition or renovation project would have to address these spatial inadequacies.