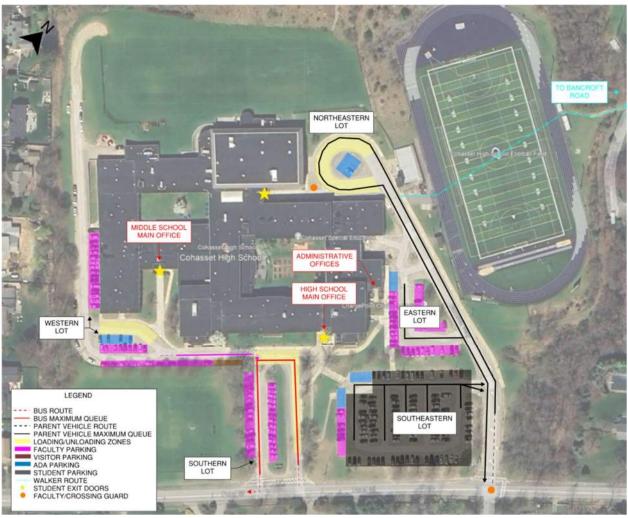

#### **Site Development Requirements**

In addition to the evaluations completed regarding the physical building, numerous evaluations were completed related to the environmental conditions and the site at 143 Pond St. These include a Phase I Geotechnical Report, Wetlands Delineation Report, Environmental Site Assessment (ESA), Hazardous Materials Assessment, Traffic Impact Study, and Historic Analysis. In summary:

- // Geotechnical Report: Existing subsurface conditions are suitable to support shallow spread and continuous footings bearing on a minimum of 6-inches of structural fill.
- // Wetlands Delineation Report: One wetland was identified on site, consisting of a red maple swamp located in the southeastern area. A 100-ft buffer from this area would be subject to protection if any building project were to occur.
- // Phase I ESA Report: The purpose of this assessment is to identify Recognized Environmental Conditions (RECs), such as hazardous materials like petroleum in or on the property. It was inconclusive whether areas that previously held on site storage tanks are RECs and further investigation should occur in future phases of a project.
- // Hazardous Materials Assessment:
  Through representative sampling,
  asbestos containing materials and
  other hazardous materials were
  found in non-friable condition. This
  is a common result for buildings
  constructed before 1970. Any building
  project would require full remediation
  and proper disposal of these materials.
  An estimated cost for abatement is
  included in the full report.
- // <u>Traffic Impact Analysis:</u> Congestion and queues were observed. As part

of any project, it is recommended that the bus loop be modified such that the buses do not restrict other site users from entering or exiting the site while waiting for students to be dismissed

// Historic Analysis: A Project Notification Form was submitted to the MA Historic Commission in April 2005 to complete the addition/renovation projects at the Middle/High School. Approval by the MHC was granted at that time. Because of this prior approval, it is presumed that a future project submitting a Project Notification Form (after Schematic Design is completed) would also receive approval.