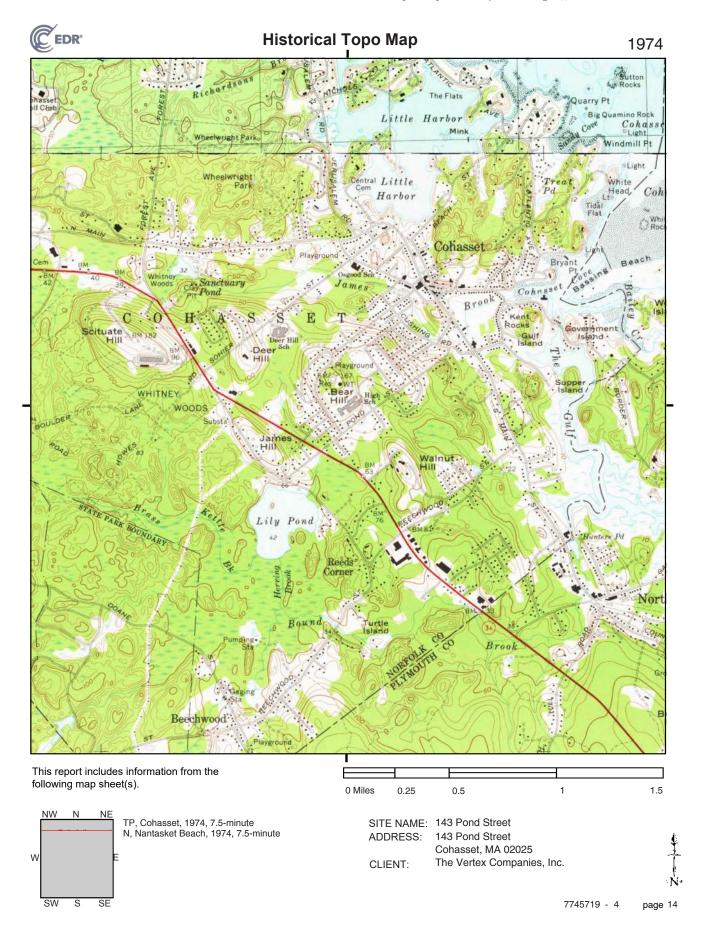

of any project, it is recommended that the bus loop be modified such that the buses do not restrict other site users from entering or exiting the site while waiting for students to be dismissed

// Historic Analysis: A Project Notification Form was submitted to the MA Historic Commission in April 2005 to complete the addition/renovation projects at the Middle/High School. Approval by the MHC was granted at that time. Because of this prior approval, it is presumed that a future project submitting a Project Notification Form (after Schematic Design is completed) would also receive approval.