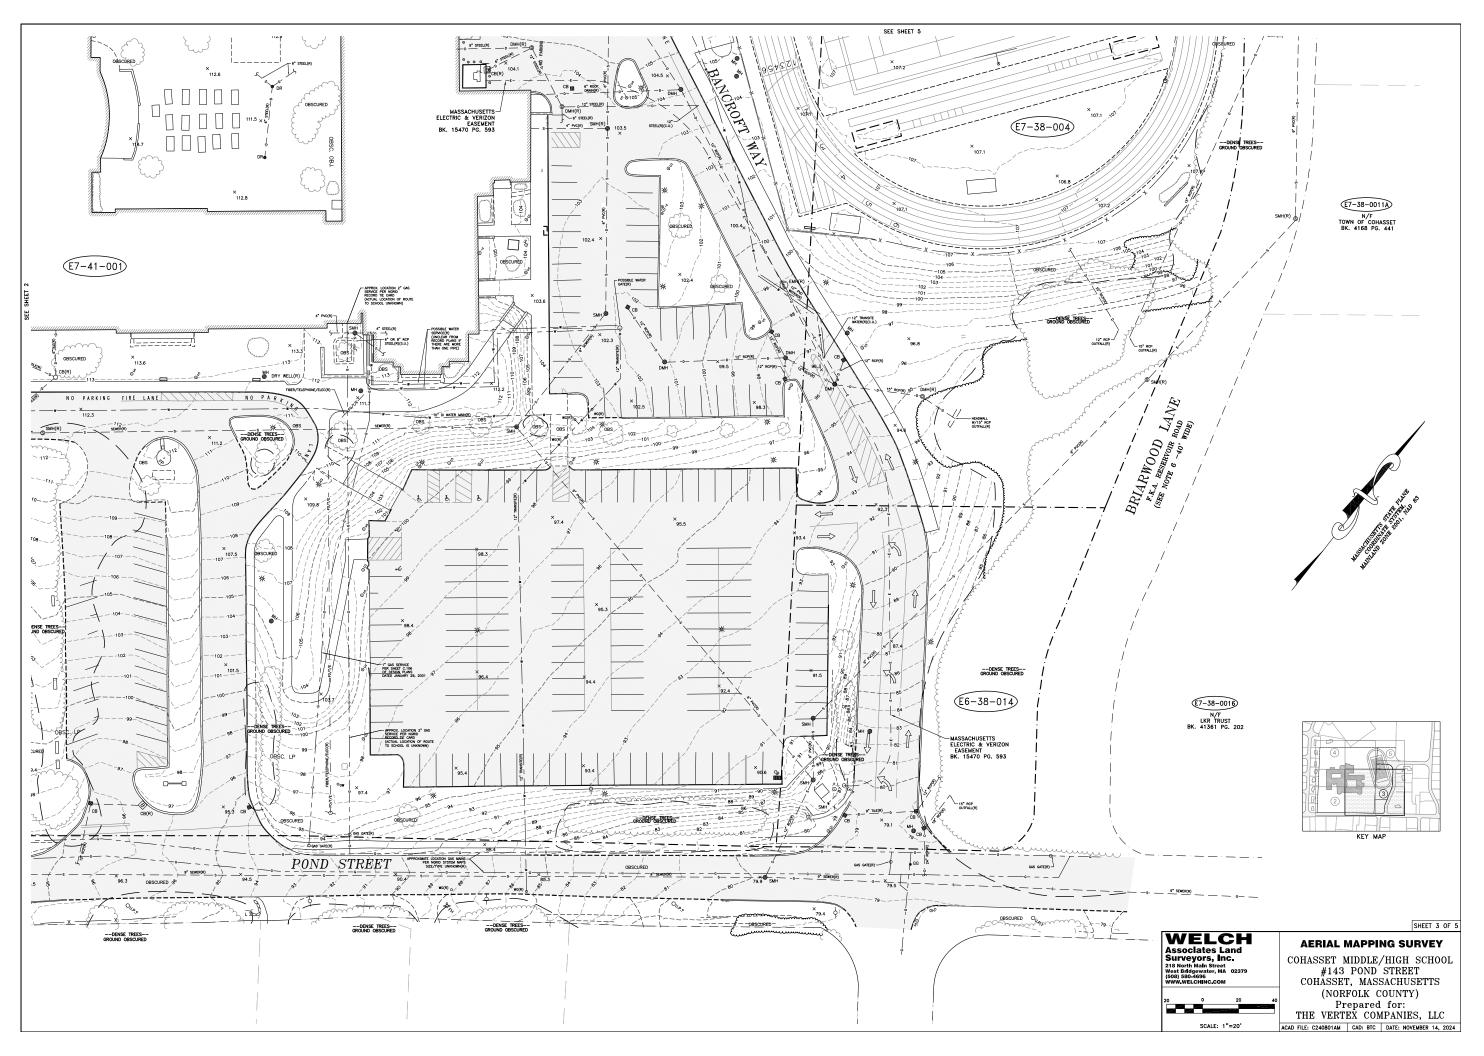

#### **Site Development Requirements**

In addition to the evaluations completed regarding the physical building, numerous evaluations were completed related to the environmental conditions and the site at 143 Pond St. These include a Phase I Geotechnical Report, Wetlands Delineation Report, Environmental Site Assessment (ESA), Hazardous Materials Assessment, Traffic Impact Study, and Historic Analysis. In summary:

- // Geotechnical Report: Existing subsurface conditions are suitable to support shallow spread and continuous footings bearing on a minimum of 6-inches of structural fill.
- // Wetlands Delineation Report: One wetland was identified on site, consisting of a red maple swamp located in the southeastern area. A 100-ft buffer from this area would be subject to protection if any building project were to occur.
- // Phase I ESA Report: The purpose of this assessment is to identify Recognized Environmental Conditions (RECs), such as hazardous materials like petroleum in or on the property. It was inconclusive whether areas that previously held on site storage tanks are RECs and further investigation should occur in future phases of a project.
- // Hazardous Materials Assessment:
  Through representative sampling,
  asbestos containing materials and
  other hazardous materials were
  found in non-friable condition. This
  is a common result for buildings
  constructed before 1970. Any building
  project would require full remediation
  and proper disposal of these materials.
  An estimated cost for abatement is
  included in the full report.
- // <u>Traffic Impact Analysis:</u> Congestion and queues were observed. As part

of any project, it is recommended that the bus loop be modified such that the buses do not restrict other site users from entering or exiting the site while waiting for students to be dismissed

// Historic Analysis: A Project Notification Form was submitted to the MA Historic Commission in April 2005 to complete the addition/renovation projects at the Middle/High School. Approval by the MHC was granted at that time. Because of this prior approval, it is presumed that a future project submitting a Project Notification Form (after Schematic Design is completed) would also receive approval.