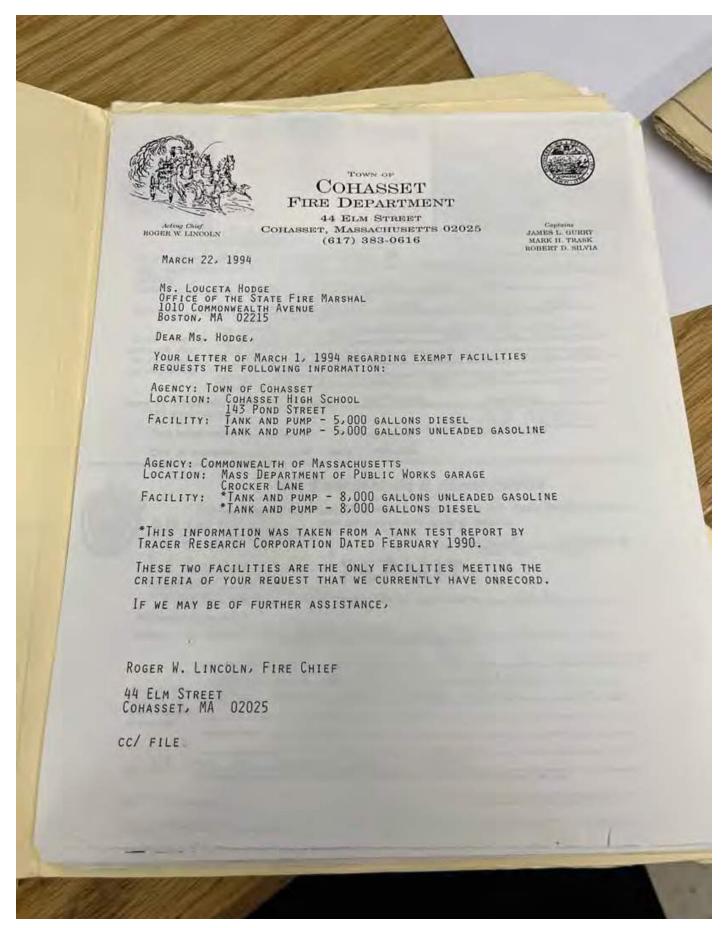

MASSACHUSETTS 02061 617-878-7766 • FAX 617-878-8004 1-800-273-7289

June 17, 1993

Mr. Peter Laugelle Town of Cohasset 41 Highland Avenue Cohasset, MA 02025

Client #93-T-067

Dear Mr. Laugelle:

The following presents a summary of underground storage tank testing results for 2 tanks located at the rear of Cohasset High School in Cohasset, Massachusetts. Testing took place on June 16, 1993.

Tank - 5,000 Gallons, Diesel Fuel

Tank - 5,000 Gallons, Regular Unleaded Gas

Testing indicates the systems are in compliance with federal and Massachusetts criteria for a tight tank.

If you have any questions, don't hesitate to contact us. We thank you for your business.

William E. Baird, P.E.

President

WEB/crb

Enclosure

cc: Cohasset Fire Department

A LICENSEE OF LEAK DETECTION SYSTEMS, INC.



| TO: HE  TO: HE  In accordance with the provisions of Chapter 146,  O.L. as provided in Sec. OR ASPLICATION  CARREST TO STRUCTION OF THE DIG SAFE NUMBER  In accordance with the provisions of Chapter 146,  O.L. as provided in Sec. OR ASPLICATION OF THE DIG SAFE NUMBER  Address 2.00 Consequence of Chapter 146,  CAMMILLOUIS ON THE DIG SAFE NUMBER  State clearly purpose for which persit is requested.  If a Part of completent operator Officer Watson Cept Rg.  (If applicable)  Date of expiration.  19 Fee S Paid—Due  The Committed Watson OF FIRE PREVENTION  1010 COMMONWEALTH AVENUE, BOSTON  OLD SAFE NUMBER  Q 4 4 0 0 0 0 0 0 0 0 0 0 0 0 0 0 0 0 0