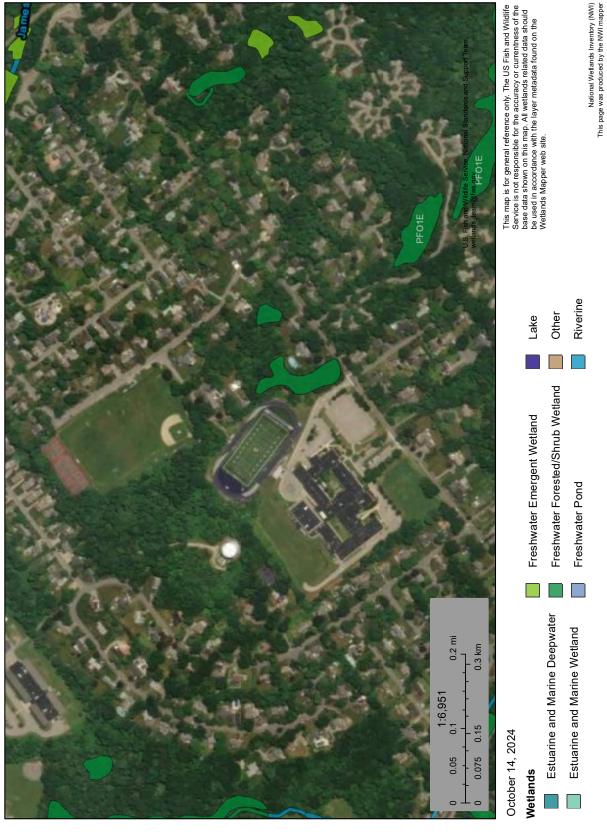

- // Geotechnical Report: Existing subsurface conditions are suitable to support shallow spread and continuous footings bearing on a minimum of 6-inches of structural fill.
- // Wetlands Delineation Report: One wetland was identified on site, consisting of a red maple swamp located in the southeastern area. A 100-ft buffer from this area would be subject to protection if any building project were to occur.
- // Phase I ESA Report: The purpose of this assessment is to identify Recognized Environmental Conditions (RECs), such as hazardous materials like petroleum in or on the property. It was inconclusive whether areas that previously held on site storage tanks are RECs and further investigation should occur in future phases of a project.
- // Hazardous Materials Assessment:
  Through representative sampling,
  asbestos containing materials and
  other hazardous materials were
  found in non-friable condition. This
  is a common result for buildings
  constructed before 1970. Any building
  project would require full remediation
  and proper disposal of these materials.
  An estimated cost for abatement is
  included in the full report.
- // <u>Traffic Impact Analysis:</u> Congestion and queues were observed. As part