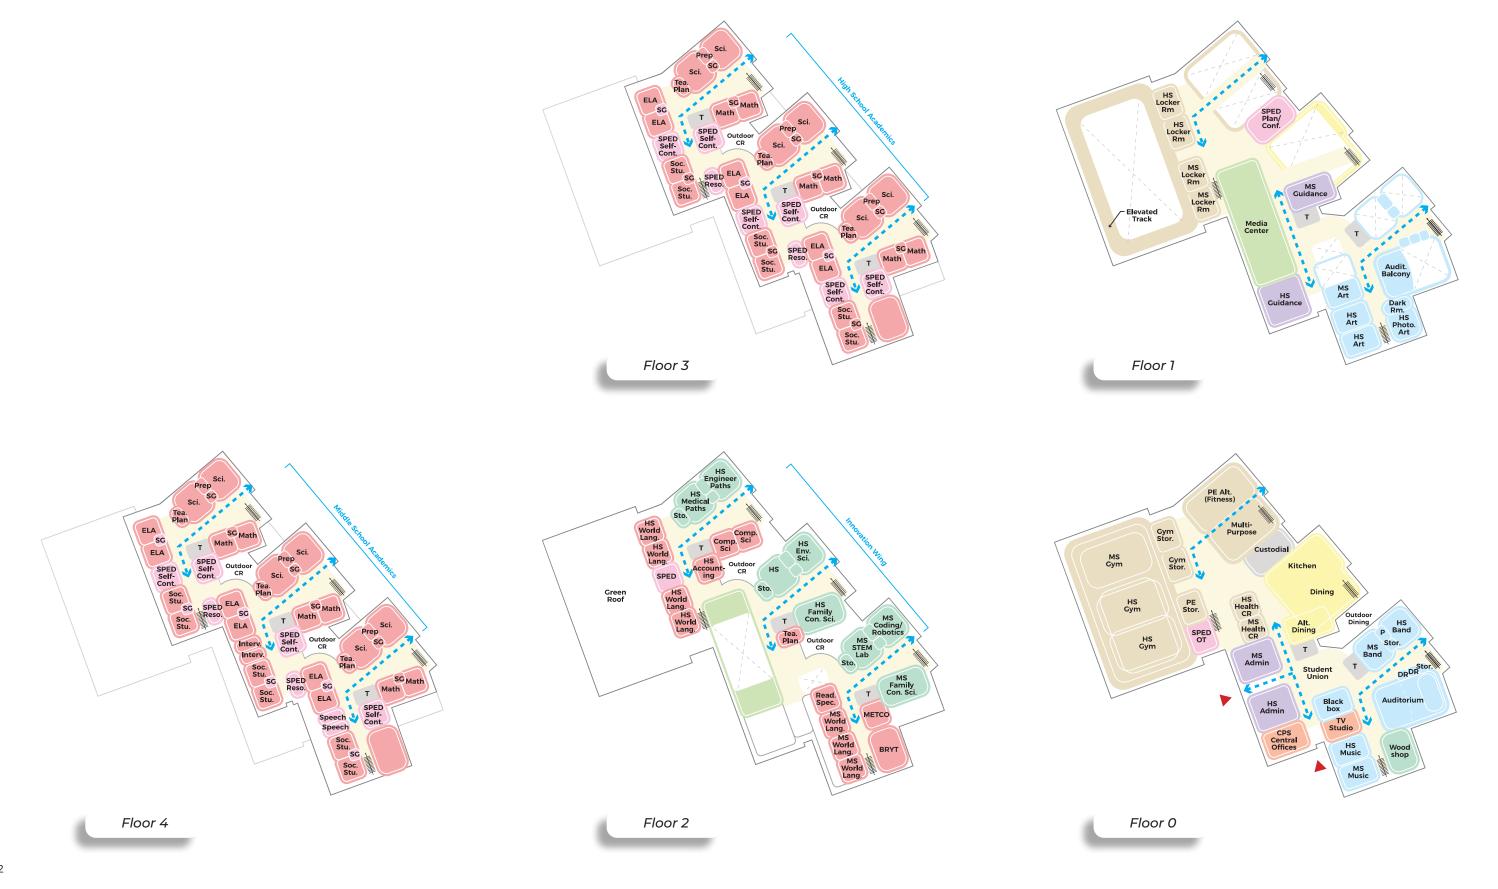

#### **Initial Space Summary**

A space summary is an accounting tool used to identify and categorize the physical spaces that would be required to fulfill the educational program of a District; i.e. what are the spaces required in a building project and what is the resultant size of the building. The space study analysis identified the following total gross square footage per conceptual design option for a grade 6-12 school with an enrollment of 800:

| TYPE                    | OPTION | TOTAL AREA<br>(GSF) |
|-------------------------|--------|---------------------|
| Existing Building       | X      | 229,244             |
| Addition/<br>Renovation | A1     | 281,891             |
| Addition/<br>Renovation | A2     | 284,349             |
| New Construction        | В1     | 267,053             |
| New Construction        | C1     | 267,053             |
| New Construction        | C2     | 267,053             |

Addition/renovation options resulted in a slightly higher proposed total area given the inherent inefficiencies of working within the bounds of the existing structure and floor levels, as well as multiple smaller additions to the original building over decades. All new construction options followed the same proposed total area.

By comparison, an analysis of the size of each educational space within the existing building was completed, comparing the existing area per room to the MSBA's guidelines using the current enrollment. The analysis revealed that over 90% of the general education classrooms in the existing building are undersized by >5%, as compared to the MSBA guidelines (identified in red in the adjacent diagram). Any addition or renovation project would have to address these spatial inadequacies.