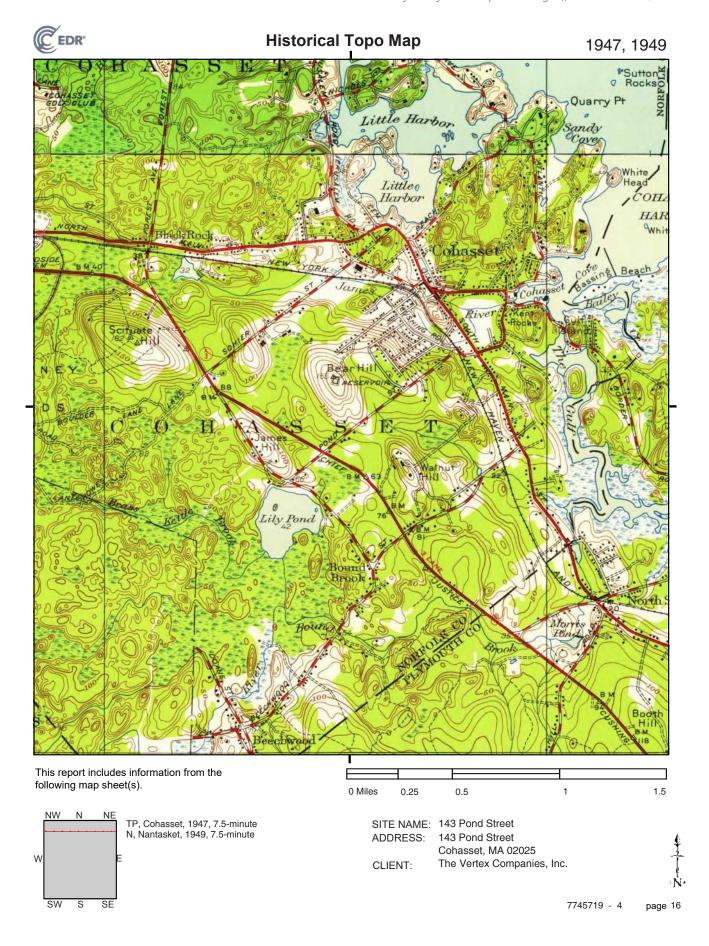

of any project, it is recommended that the bus loop be modified such that the buses do not restrict other site users from entering or exiting the site while waiting for students to be dismissed

// Historic Analysis: A Project Notification Form was submitted to the MA Historic Commission in April 2005 to complete the addition/renovation projects at the Middle/High School. Approval by the MHC was granted at that time. Because of this prior approval, it is presumed that a future project submitting a Project Notification Form (after Schematic Design is completed) would also receive approval.