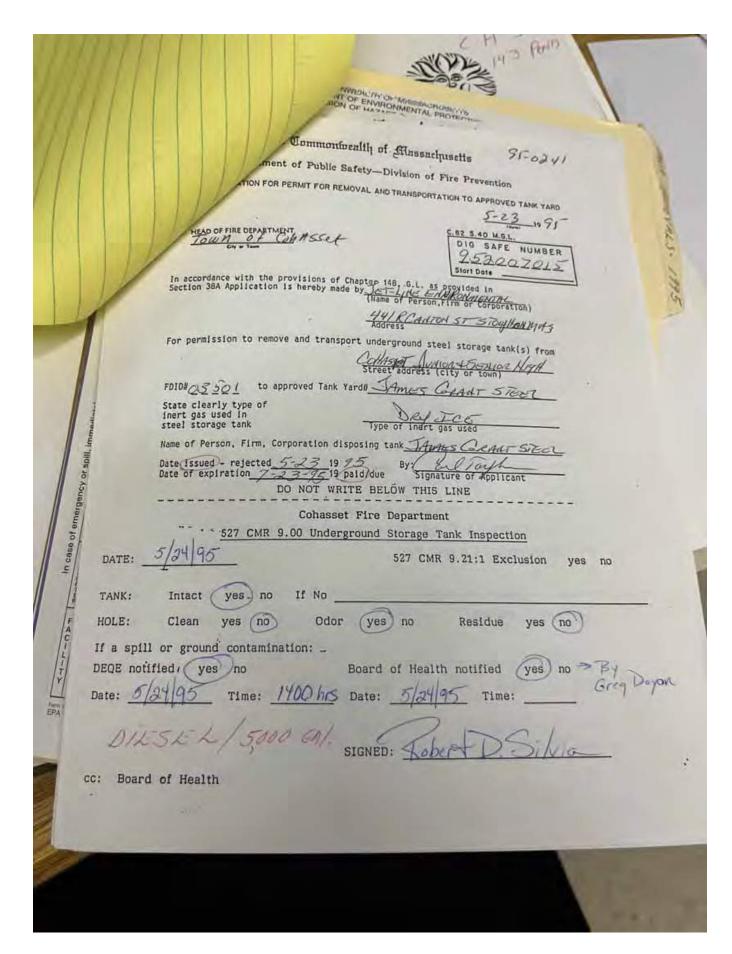

- // Geotechnical Report: Existing subsurface conditions are suitable to support shallow spread and continuous footings bearing on a minimum of 6-inches of structural fill.
- // Wetlands Delineation Report: One wetland was identified on site, consisting of a red maple swamp located in the southeastern area. A 100-ft buffer from this area would be subject to protection if any building project were to occur.
- // Phase I ESA Report: The purpose of this assessment is to identify Recognized Environmental Conditions (RECs), such as hazardous materials like petroleum in or on the property. It was inconclusive whether areas that previously held on site storage tanks are RECs and further investigation should occur in future phases of a project.
- // Hazardous Materials Assessment:
  Through representative sampling,
  asbestos containing materials and
  other hazardous materials were
  found in non-friable condition. This
  is a common result for buildings
  constructed before 1970. Any building
  project would require full remediation
  and proper disposal of these materials.
  An estimated cost for abatement is
  included in the full report.
- // <u>Traffic Impact Analysis:</u> Congestion and queues were observed. As part