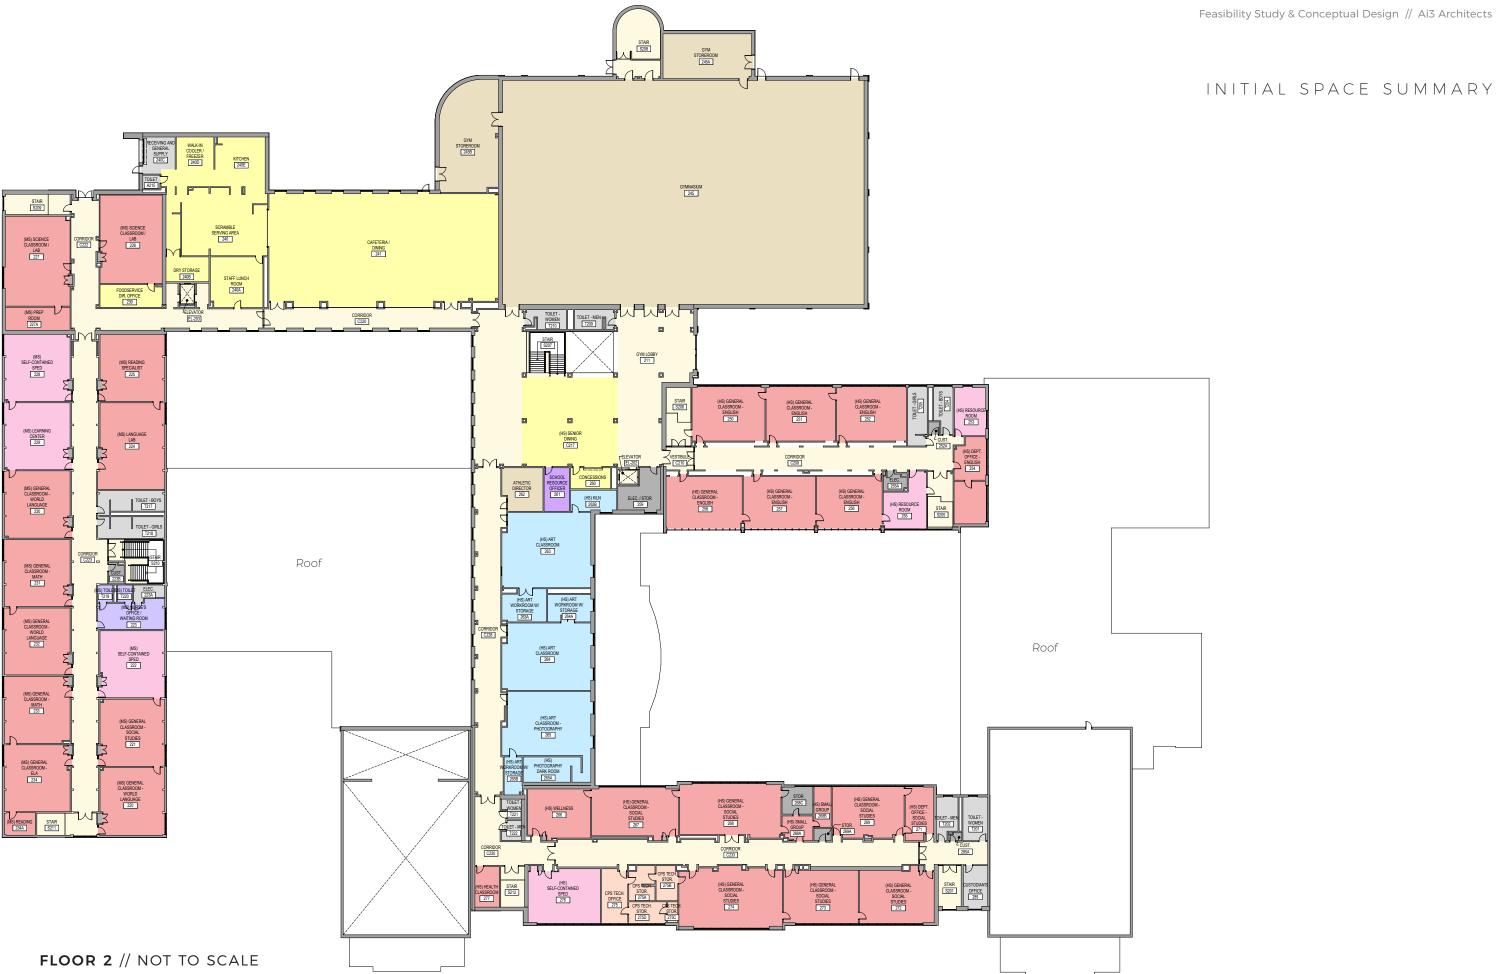

#### **Initial Space Summary**

A space summary is an accounting tool used to identify and categorize the physical spaces that would be required to fulfill the educational program of a District; i.e. what are the spaces required in a building project and what is the resultant size of the building. The space study analysis identified the following total gross square footage per conceptual design option for a grade 6-12 school with an enrollment of 800:

| TYPE                    | OPTION | TOTAL AREA<br>(GSF) |
|-------------------------|--------|---------------------|
| Existing Building       | X      | 229,244             |
| Addition/<br>Renovation | A1     | 281,891             |
| Addition/<br>Renovation | A2     | 284,349             |
| New Construction        | В1     | 267,053             |
| New Construction        | C1     | 267,053             |
| New Construction        | C2     | 267,053             |

Addition/renovation options resulted in a slightly higher proposed total area given the inherent inefficiencies of working within the bounds of the existing structure and floor levels, as well as multiple smaller additions to the original building over decades. All new construction options followed the same proposed total area.

By comparison, an analysis of the size of each educational space within the existing building was completed, comparing the existing area per room to the MSBA's guidelines using the current enrollment. The analysis revealed that over 90% of the general education classrooms in the existing building are undersized by >5%, as compared to the MSBA guidelines (identified in red in the adjacent diagram). Any addition or renovation project would have to address these spatial inadequacies.