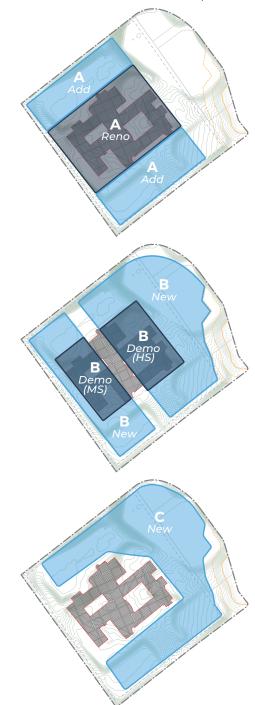

#### **Preliminary Evaluation of Alternatives**

The six preliminary alternatives, or conceptual options, included in this Feasibility Study are:

**Option X** - Code Upgrade/Base Repair to the existing building

**Option A1** - Addition/Renovation that keeps the early 2000's portion of the existing and builds on the rear of the site

**Option A2** - Addition/Renovation that keeps the central core, with the renovated Library Commons, and builds on the front of the site

**Option B1** - Phased Demolition/New Construction that removes a segment of the existing to accommodate a new building bordering Alumni Field

**Option C1** - New Construction that builds on Alumni Field

**Option C2** - New Construction that builds on the rear field behind the existing