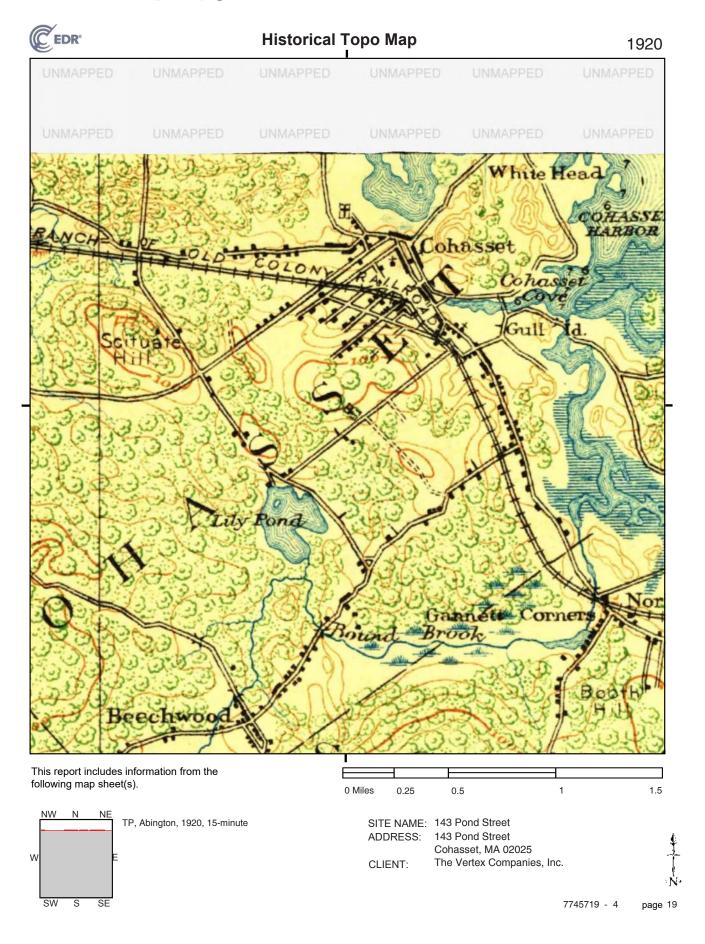

of any project, it is recommended that the bus loop be modified such that the buses do not restrict other site users from entering or exiting the site while waiting for students to be dismissed

// Historic Analysis: A Project Notification Form was submitted to the MA Historic Commission in April 2005 to complete the addition/renovation projects at the Middle/High School. Approval by the MHC was granted at that time. Because of this prior approval, it is presumed that a future project submitting a Project Notification Form (after Schematic Design is completed) would also receive approval.