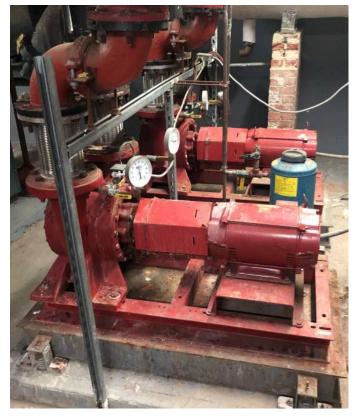

#### **Evaluation of Existing Conditions**

Since completion of the Existing Conditions Study in 2022, the Cohasset School Facilities Department has continued to keep the Middle/High School building in operation through proactive measures to address ongoing maintenance and repairs. However, the work of the Facilities Department is limited to surface repairs that cannot address all issues identified in the evaluations included in this Feasibility Study. For example, the original brick wall system does not include continuous insulation for thermal control. without which, the exterior wall will feel cold. When warm, moist air comes into contact with the cold surface (exterior masonry), the excess moisture in the air condenses because cold air can't hold as much moisture as the warmer surrounding air. The waterproof membrane does not allow moisture to weep from the inside out, so instead, it condenses, making the interior environment feel damp or staining/ warping finishes. This exterior wall composition would not meet today's International Energy Conservation Code.

Additionally, the existing building and site is largely inaccessible by the standards of ADA, particularly regarding access to/ from the middle school wing. Though these instances would have been permissible at the time of initial construction, a term known as "grandfathered," they would have to be addressed if a project's construction cost exceeded 30% of the building's assessed value. Fire protection upgrades are required at 33% of the value. Per the assessor's database from fiscal year 2025, 30% of the assessed value would be approximately \$6.4 million. A singular capital repair project such as full replacement of the EPDM roofing and added insulation would meet and/or exceed 33% of this value, triggering full accessibility upgrades to the existing building and site, plus fire protection upgrades. This would be a costly undertaking for Cohasset that would not address any of the educational space deficiencies or improve upon the existing building organization.