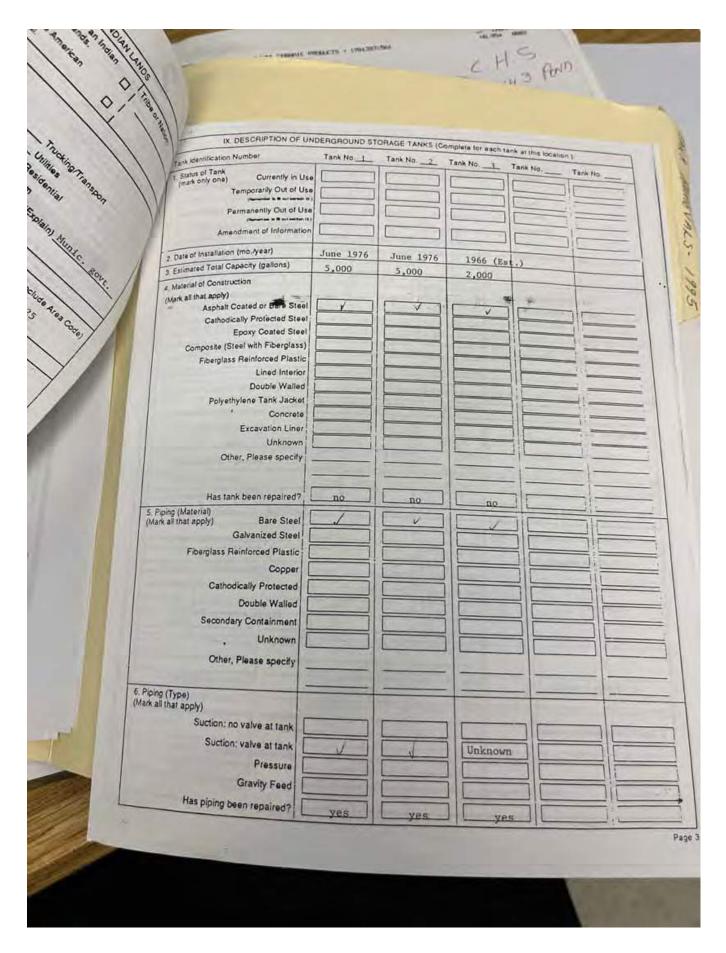

|                                                                                                                                                                                                                          |
|                                                                                                                                                                                                                                                          |                                                                                                                                                                                                                          |



| (Inches)                                                                                                                                                                                                                                                                                                                                                                                                                                                                                                                                              |                                     |
|-----------------------------------------------------------------------------------------------------------------------------------------------------------------------------------------------------------------------------