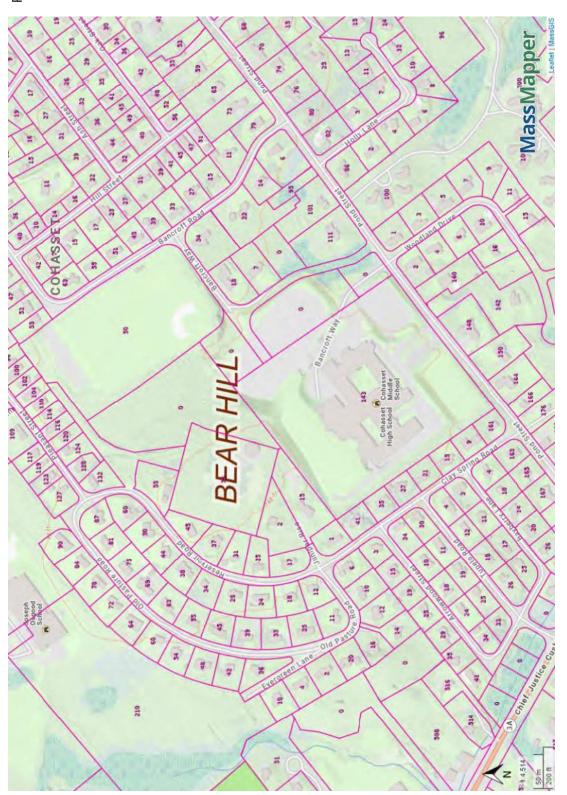

#### **Site Development Requirements**

In addition to the evaluations completed regarding the physical building, numerous evaluations were completed related to the environmental conditions and the site at 143 Pond St. These include a Phase I Geotechnical Report, Wetlands Delineation Report, Environmental Site Assessment (ESA), Hazardous Materials Assessment, Traffic Impact Study, and Historic Analysis. In summary:

of any project, it is recommended that the bus loop be modified such that the buses do not restrict other site users from entering or exiting the site while waiting for students to be dismissed

// Historic Analysis: A Project Notification Form was submitted to the MA Historic Commission in April 2005 to complete the addition/renovation projects at the Middle/High School. Approval by the MHC was granted at that time. Because of this prior approval, it is presumed that a future project submitting a Project Notification Form (after Schematic Design is completed) would also receive approval.