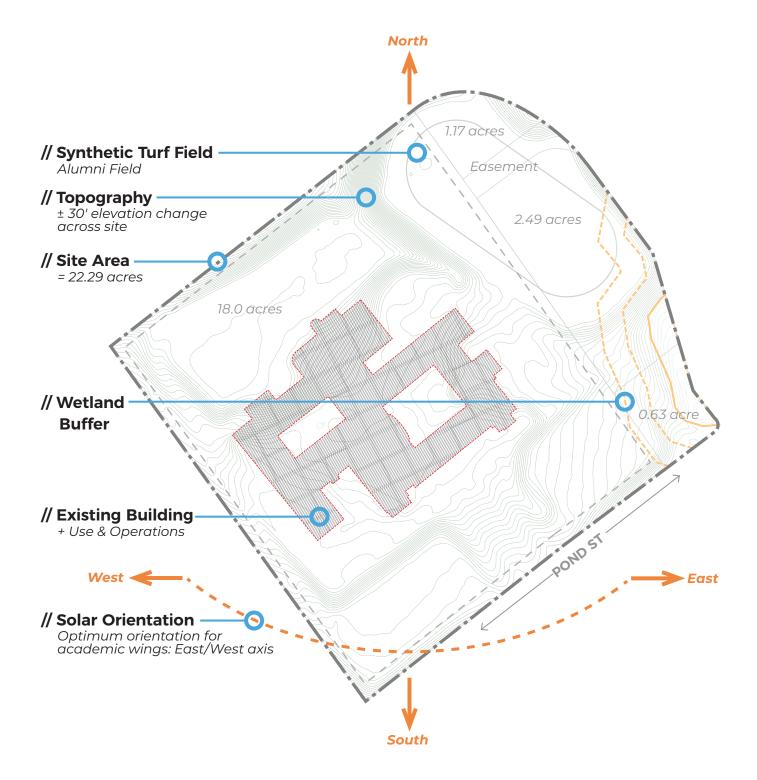

#### **Site Development Requirements**

In addition to the evaluations completed regarding the physical building, numerous evaluations were completed related to the environmental conditions and the site at 143 Pond St. These include a Phase I Geotechnical Report, Wetlands Delineation Report, Environmental Site Assessment (ESA), Hazardous Materials Assessment, Traffic Impact Study, and Historic Analysis. In summary:

- // Geotechnical Report: Existing subsurface conditions are suitable to support shallow spread and continuous footings bearing on a minimum of 6-inches of structural fill.
- // Wetlands Delineation Report: One wetland was identified on site, consisting of a red maple swamp located in the southeastern area. A 100-ft buffer from this area would be subject to protection if any building project were to occur.
- // Phase I ESA Report: The purpose of this assessment is to identify Recognized Environmental Conditions (RECs), such as hazardous materials like petroleum in or on the property. It was inconclusive whether areas that previously held on site storage tanks are RECs and further investigation should occur in future phases of a project.
- // Hazardous Materials Assessment:
  Through representative sampling,
  asbestos containing materials and
  other hazardous materials were
  found in non-friable condition. This
  is a common result for buildings
  constructed before 1970. Any building
  project would require full remediation
  and proper disposal of these materials.
  An estimated cost for abatement is
  included in the full report.
- // <u>Traffic Impact Analysis:</u> Congestion and queues were observed. As part

Any proposed option should be educationally appropriate, fiscally responsible, sustainable, and provide a solid long-term solution to school and facility needs in the Town.

- // Proposed layouts consider siting for ideal orientation and a balance of cut/fill across the existing complex topography.
- // The desire for a sustainably conscious design, and the potential for a net-zero energy building, are interests within the Cohasset community.