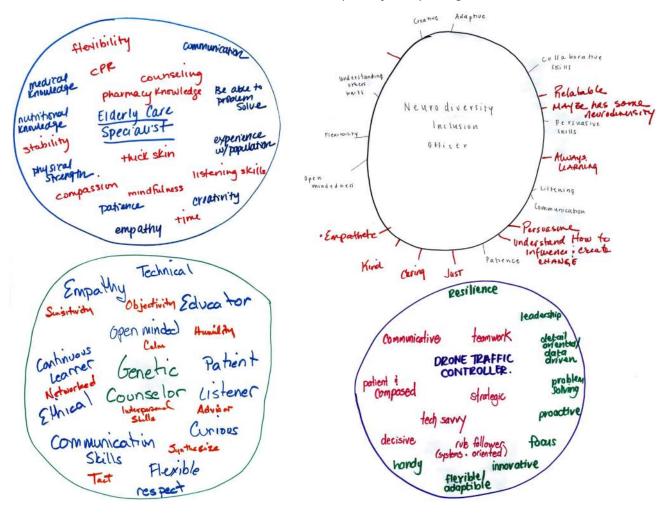

// Exploring areas of growth/change for a future Cohasset Middle/High School

Participants completed a "heart mapping" activity to collectively identify the top goals and priorities resulting from the visioning sessions (refer to the graphic below).

| MEETING/SESSION                             | DURATION/DATE                    | ATTENDEES                                        | GOALS/OUTCOMES                                                                                                                                                                                                            |
|---------------------------------------------|----------------------------------|--------------------------------------------------|---------------------------------------------------------------------------------------------------------------------------------------------------------------------------------------------------------------------------|
| Observation<br>Immersion:<br>School Tours   | 1-2 full days<br>(9/16 and 9/23) | Visioning Working<br>Group & Additional<br>Staff | Observe school environments and examples of teaching<br>and learning to identify ideal precedents; tours ideally<br>include interviews with staff at example schools and<br>conclude with debriefing sessions and surveys |
| Community Forum                             | 1 hour<br>(9/24 and 9/26)        | Community                                        | · Introduce the community stakeholders to the purpose and expected outcomes of the Feasibility Study                                                                                                                      |
| Observation<br>Immersion:                   | 1 full day<br>(9/30)             | Principal(s) and<br>Superintendent               | Morning walk through observations of students and teachers to see programs and practices in action                                                                                                                        |
| Shadow Day                                  |                                  |                                                  | Debrief meeting with Principal(s) and anyone who walked through                                                                                                                                                           |
| Visioning Session 1:                        | 2 hours                          | Visioning Working                                | · Heart mapping goals and priorities                                                                                                                                                                                      |
| Initial Listening<br>Session                | (9/30)                           | Group                                            | · Debrief school tours                                                                                                                                                                                                    |
| Visioning Session 2:<br>Child Development   | 3 hours<br>(10/7)                | Educational Forum                                | Define middle school and high school student, including academic and social-emotional development                                                                                                                         |
| Considerations                              |                                  |                                                  | · Explore commonalities and differences between middle and high schoolers                                                                                                                                                 |
|                                             |                                  |                                                  | Discuss structures, programs, and overall building organization to create independence, separation, and connection among age groups                                                                                       |
| Visioning Session 3:<br>Teaching & Learning | 3 hours<br>(10/15)               | Educational Forum                                | · Identify vision for high-quality instructional practices and characteristics of learner engagement, including ways we can "empower students to improve communities"                                                     |
|                                             |                                  |                                                  | · Identify vision for social-emotional wellness                                                                                                                                                                           |
|                                             |                                  |                                                  | · Assess current practices, programs, and procedures and explore areas of growth/change for a future Cohasset Middle-High                                                                                                 |
| Program                                     | 3 hours                          | Visioning Working                                | · Review outcomes from visioning sessions                                                                                                                                                                                 |
| Workshop 1                                  | (10/21)                          | Group                                            | Begin programming conversations about the following topics:                                                                                                                                                               |
|                                             |                                  |                                                  | <ul> <li>Academic Organization</li> <li>Special Education</li> <li>Media/STEAM</li> <li>Social-Emotional Elements</li> <li>Community Spaces</li> </ul>                                                                    |
| Visioning 4:<br>Space Types,                | 3 hours<br>(10/29)               | Educational Forum                                | · Use words and images to define the future Cohasset<br>Middle-High                                                                                                                                                       |
| Features, &                                 |                                  |                                                  | · Identify ideal space types, features, and adjacencies                                                                                                                                                                   |
| Adjacencies                                 |                                  |                                                  | · Review and respond to precedent school design patterns                                                                                                                                                                  |
|                                             |                                  |                                                  | · Develop big picture ideas for specific program areas                                                                                                                                                                    |
| Program                                     | 3 hours                          | Visioning Working                                | · Review outcomes from visioning sessions                                                                                                                                                                                 |
| Workshop 2                                  | (11/14)                          | Group                                            | · Finish programming conversations from last programming workshop                                                                                                                                                         |
|                                             |                                  |                                                  | · Review adjacency bubble diagrams and space summary                                                                                                                                                                      |