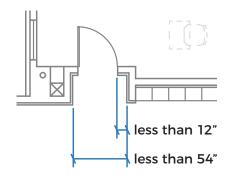

s possible to accommodate disabled people to the fullest extent possible.

# **Push/Pull Clearance at Doorways**

Doorways into classrooms that were part of the original 1954 construction are not compliant with push/pull clearances required today per MAAB 521 CMR. Push/pull clearances allow an occupant to open a door without the risk of getting hit by the door if another occupant was coming from the other side. All entries into classrooms require clear floor space adjacent to the latch side of the door for entry and exit.

For front approach, the pull side clearance is required to be no less than 18 inches and the push side clearance should be no less than 12 inches. On average, the push side clearance for the existing non-compliant doors is only 8 inches, or even less in some instances.



# **Stairs & Railings**

Due to a history of building additions at different floor levels, stairs and ramps are used to connect the additions back to the original construction. However, various building code issues with stairs and railings exist, such as:

- // Non-uniform riser heights within the same set of stairs
- // Stringers impeding travel
- // Inconsistent handrail heights
- // Handrails that stop short of the full length of ramps
- # Handrails that do not extend at least one tread plus one foot beyond the last step
- // No secondary handrails (recommended for schools)
- # Absence of a center rail for stair widths greater than 72-inches
- # Spacing between balusters greater than 4-inches on center
- // Inadequate clear space between handrail and wall/guardrail
- // Guardrails not