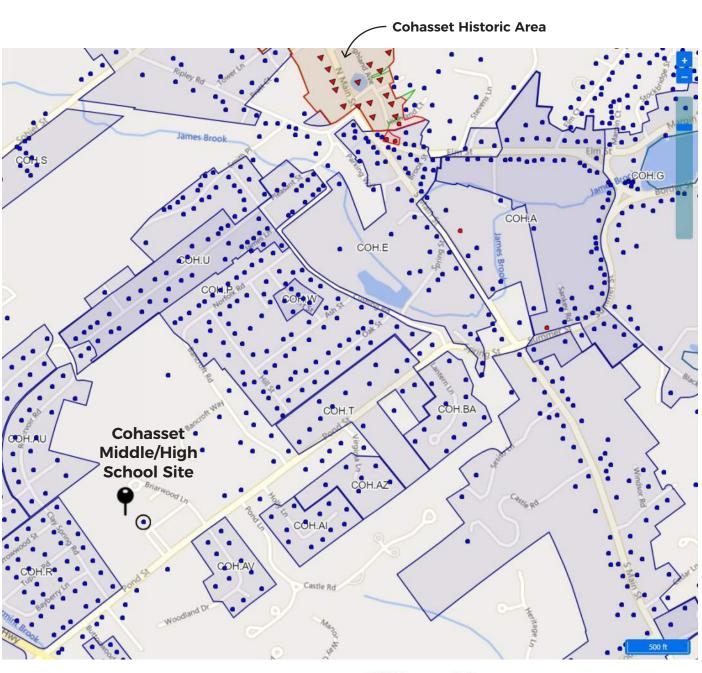

#### **Site Development Requirements**

In addition to the evaluations completed regarding the physical building, numerous evaluations were completed related to the environmental conditions and the site at 143 Pond St. These include a Phase I Geotechnical Report, Wetlands Delineation Report, Environmental Site Assessment (ESA), Hazardous Materials Assessment, Traffic Impact Study, and Historic Analysis. In summary:

of any project, it is recommended that the bus loop be modified such that the buses do not restrict other site users from entering or exiting the site while waiting for students to be dismissed

// Historic Analysis: A Project Notification Form was submitted to the MA Historic Commission in April 2005 to complete the addition/renovation projects at the Middle/High School. Approval by the MHC was granted at that time. Because of this prior approval, it is presumed that a future project submitting a Project Notification Form (after Schematic Design is completed) would also receive approval.