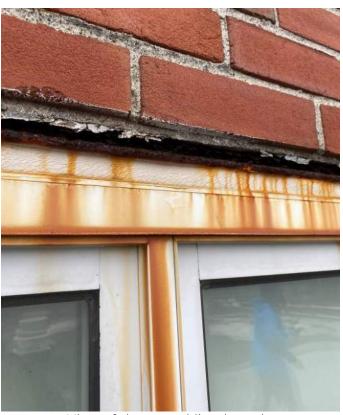

#### **Evaluation of Existing Conditions**

Since completion of the Existing Conditions Study in 2022, the Cohasset School Facilities Department has continued to keep the Middle/High School building in operation through proactive measures to address ongoing maintenance and repairs. However, the work of the Facilities Department is limited to surface repairs that cannot address all issues identified in the evaluations included in this Feasibility Study. For example, the original brick wall system does not include continuous insulation for thermal control. without which, the exterior wall will feel cold. When warm, moist air comes into contact with the cold surface (exterior masonry), the excess moisture in the air condenses because cold air can't hold as much moisture as the warmer surrounding air. The waterproof membrane does not allow moisture to weep from the inside out, so instead, it condenses, making the interior environment feel damp or staining/ warping finishes. This exterior wall composition would not meet today's International Energy Conservation Code.