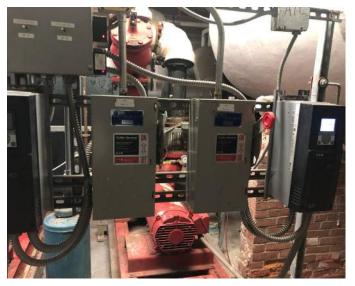

Kitchen hood.

hood over a conveyor belt oven. The hood is only equipped with an up-blast fan. Make-up air is from the space. The hoods are a single speed on/off operation.

# Music/Band/Choral Rooms

The music/band/choral rooms are heated and ventilated by either ceiling mounted unit ventilators or wall classroom unit ventilators manufactured by AAF. The tempered air is disturbed to the space by an insulated galvanized ductwork system terminating with ceiling grilles. The units appear to be in good working order however are nearing the end of their useful service life.

#### Toilet Rooms

The toilet rooms are exhausted through a system of ceiling grilles, ductwork and roof mounted centrifugal exhaust fans. Although operational, the exhaust fans have outlived their useful service life.



Pump set.



Combustion air intake.



Pump set.



Rooftop fans.

# **ELECTRICAL EVALUATION**

The following evaluation of the existing electrical systems was completed by Griffith & Vary (G&V), Inc.

# **Electric Service**

The primary electric service which originates from a riser conduit on an electric utility co. pole at Pond Street feeds the pad mounted electric utility co. transformer via underground conduit/cabling. The transformer is located on the site. The electric utility co. meter is mounted on the transformer. The electric service appears to be in fair condition.

# **Normal Power System**

The switchboard is fed by the electric utility co. transformer via underground conduit/cabling. The switchboard rated at 2500 amps, 277/480 volt, three phase, four wire has a 2500 amp ma