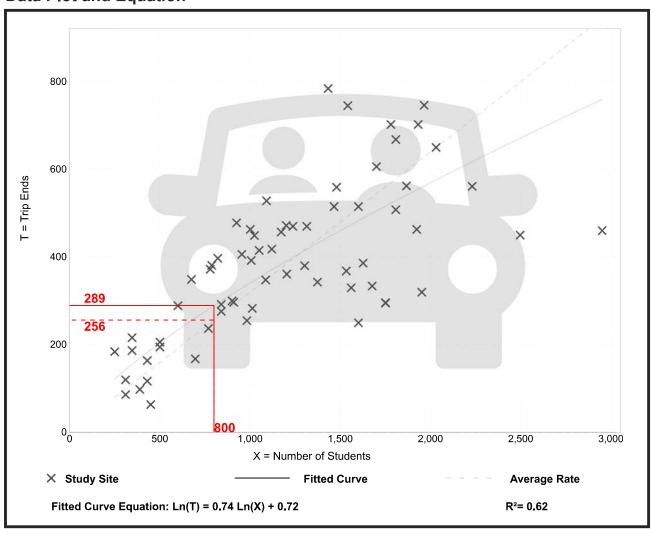

.

Setting/Location: General Urban/Suburban

Number of Studies: Avg. Num. of Students: 1295

Directional Distribution: 68% entering, 32% exiting

## **Vehicle Trip Generation per Student**

| Average Rate | Range of Rates | Standard Deviation |
|--------------|----------------|--------------------|
| 0.52         | 0.22 - 0.86    | 0.16               |



Vehicle Trip Ends vs: **Students** 

> On a: Weekday,

> > PM Peak Hour of Generator

Setting/Location: General Urban/Suburban

Number of Studies: 65 Avg. Num. of Students: 1206

Directional Distribution: 32% entering, 68% exiting

## **Vehicle Trip Generation per Student**

| Average Rate | Range of Rates | Standard Deviation |
|--------------|----------------|--------------------|
| 0.32         | 0.14 - 0.74    | 0.11               |



**Students** Vehicle Trip Ends vs:

On a: Weekday,

Peak Hour of Adjacent Street Traffic, One Hour Between 7 and 9 a.m.

Setting/Location: General Urban/Suburban

Number of Studies: Avg. Num. of Students: 1295

Directional Distribution: 68% entering, 32% exiting

## **Vehicle Trip Generation per Student**

| Average Rate | Range of Rates | Standard Deviation |
|--------------|----------------|--------------------|
| 0.52         | 0.22 - 0.86    | 0.16               |



Vehicle Trip Ends vs: **Students** 

> On a: Weekday,

> > PM Peak Hour of Generator

Setting/Location: General Urban/Suburban

Number of Studies: 65 Avg. Num. of Students: 1206

Directional Distribution: 32% entering, 68% exiting

## **Vehicle Trip Generation per Student**

| Average Rate | Range of Rates | Standard Dev