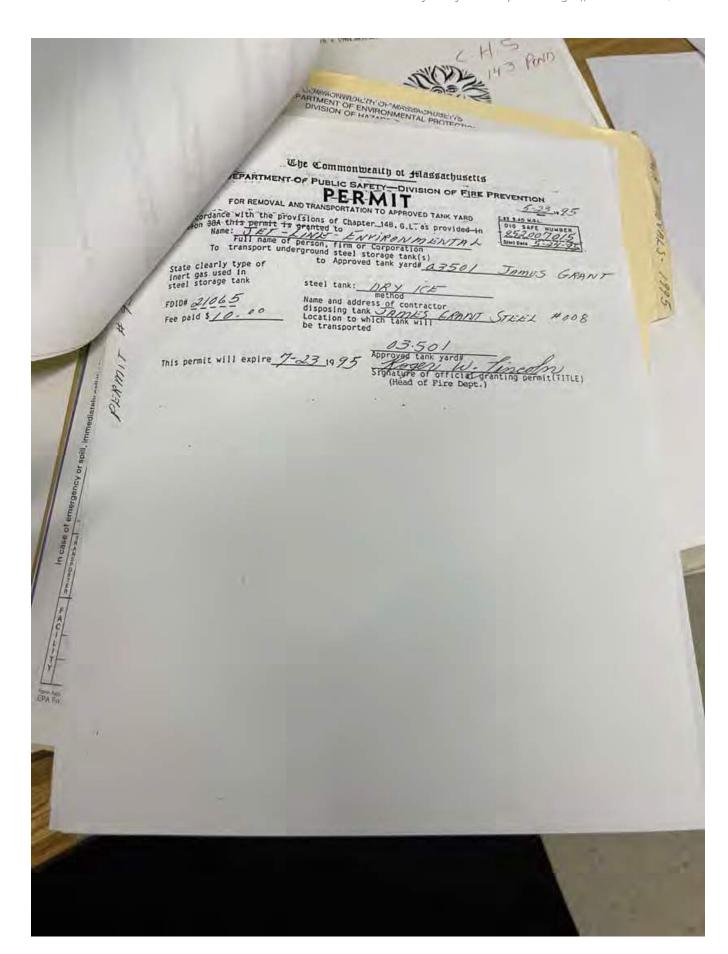

- // Geotechnical Report: Existing subsurface conditions are suitable to support shallow spread and continuous footings bearing on a minimum of 6-inches of structural fill.
- // Wetlands Delineation Report: One wetland was identified on site, consisting of a red maple swamp located in the southeastern area. A 100-ft buffer from this area would be subject to protection if any building project were to occur.
- // Phase I ESA Report: The purpose of this assessment is to identify Recognized Environmental Conditions (RECs), such as hazardous materials like petroleum in or on the property. It was inconclusive whether areas that previously held on site storage tanks are RECs and further investigation should occur in future phases of a project.
- // Hazardous Materials Assessment:
  Through representative sampling,
  asbestos containing materials and
  other hazardous materials were
  found in non-friable condition. This
  is a common result for buildings
  constructed before 1970. Any building
  project would require full remediation
  and proper disposal of these materials.
  An estimated cost for abatement is
  included in the full report.
- // <u>Traffic Impact Analysis:</u> Congestion and queues were observed. As part