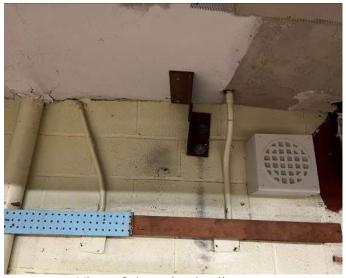

#### **Evaluation of Existing Conditions**

Since completion of the Existing Conditions Study in 2022, the Cohasset School Facilities Department has continued to keep the Middle/High School building in operation through proactive measures to address ongoing maintenance and repairs. However, the work of the Facilities Department is limited to surface repairs that cannot address all issues identified in the evaluations included in this Feasibility Study. For example, the original brick wall system does not include continuous insulation for thermal control. without which, the exterior wall will feel cold. When warm, moist air comes into contact with the cold surface (exterior masonry), the excess moisture in the air condenses because cold air can't hold as much moisture as the warmer surrounding air. The waterproof membrane does not allow moisture to weep from the inside out, so instead, it condenses, making the interior environment feel damp or staining/ warping finishes. This exterior wall composition would not meet today's International Energy Conservation Code.

Additionally, the existing building and site is largely inaccessible by the standards of ADA, particularly regarding access to/ from the middle school wing. Though these instances would have been permissible at the time of initial construction, a term known as "grandfathered," they would have to be addressed if a project's construction cost exceeded 30% of the building's assessed value. Fire protection upgrades are required at 33% of the value. Per the assessor's database from fiscal year 2025, 30% of the assessed value would be approximately \$6.4 million. A singular capital repair project such as full replacement of the EPDM roofing and added insulation would meet and/or exceed 33% of this value, triggering full accessibility upgrades to the existing building and site, plus fire protection upgrades. This would be a costly undertaking for Cohasset that would not address any of the educational space deficiencies or improve upon the existing building organization.