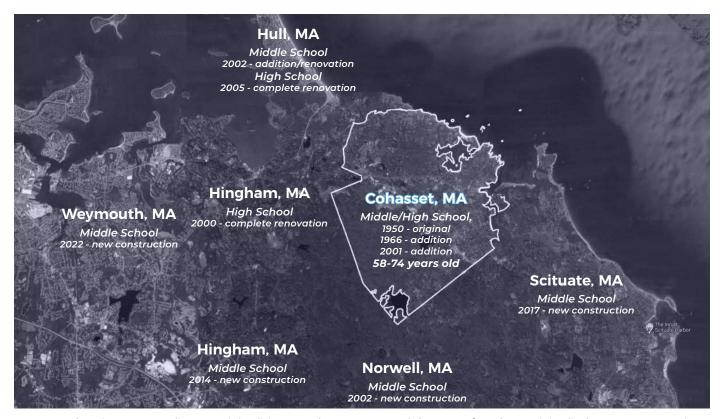

Map showing surrounding municipalities to Cohasset, MA and the age of each municipality's current operating middle or high school.