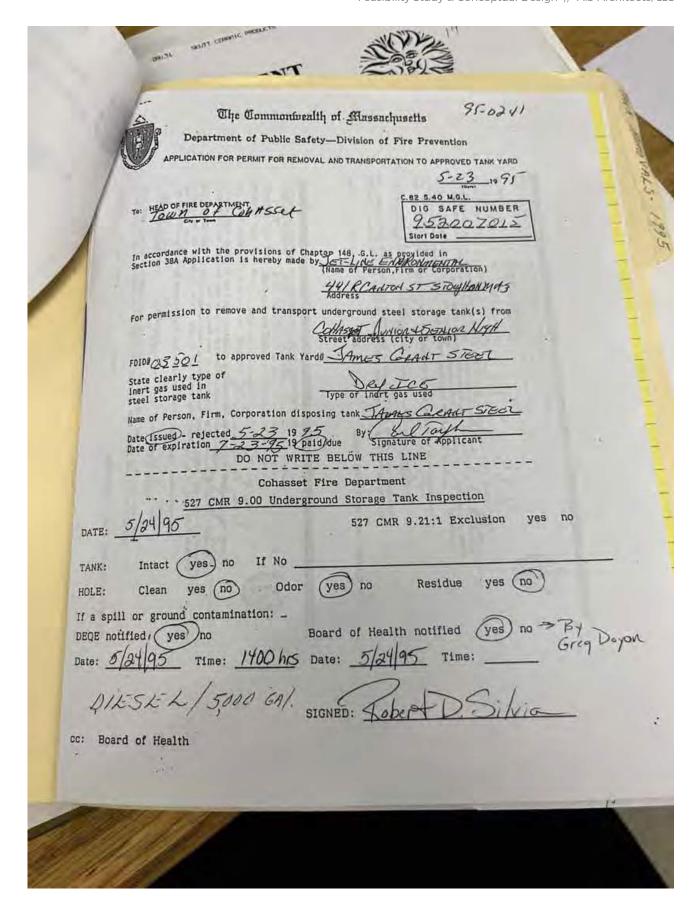

- // Geotechnical Report: Existing subsurface conditions are suitable to support shallow spread and continuous footings bearing on a minimum of 6-inches of structural fill.
- // Wetlands Delineation Report: One wetland was identified on site, consisting of a red maple swamp located in the southeastern area. A 100-ft buffer from this area would be subject to protection if any building project were to occur.
- // Phase I ESA Report: The purpose of this assessment is to identify Recognized Environmental Conditions (RECs), such as hazardous materials like petroleum in or on the property. It was inconclusive whether areas that previously held on site storage tanks are RECs and further investigation should occur in future phases of a project.
- // Hazardous Materials Assessment:
  Through representative sampling,
  asbestos containing materials and
  other hazardous materials were
  found in non-friable condition. This
  is a common result for buildings
  constructed before 1970. Any building
  project would require full remediation
  and proper disposal of these materials.
  An estimated cost for abatement is
  included in the full report.
- // <u>Traffic Impact Analysis:</u> Congestion and queues were observed. As part