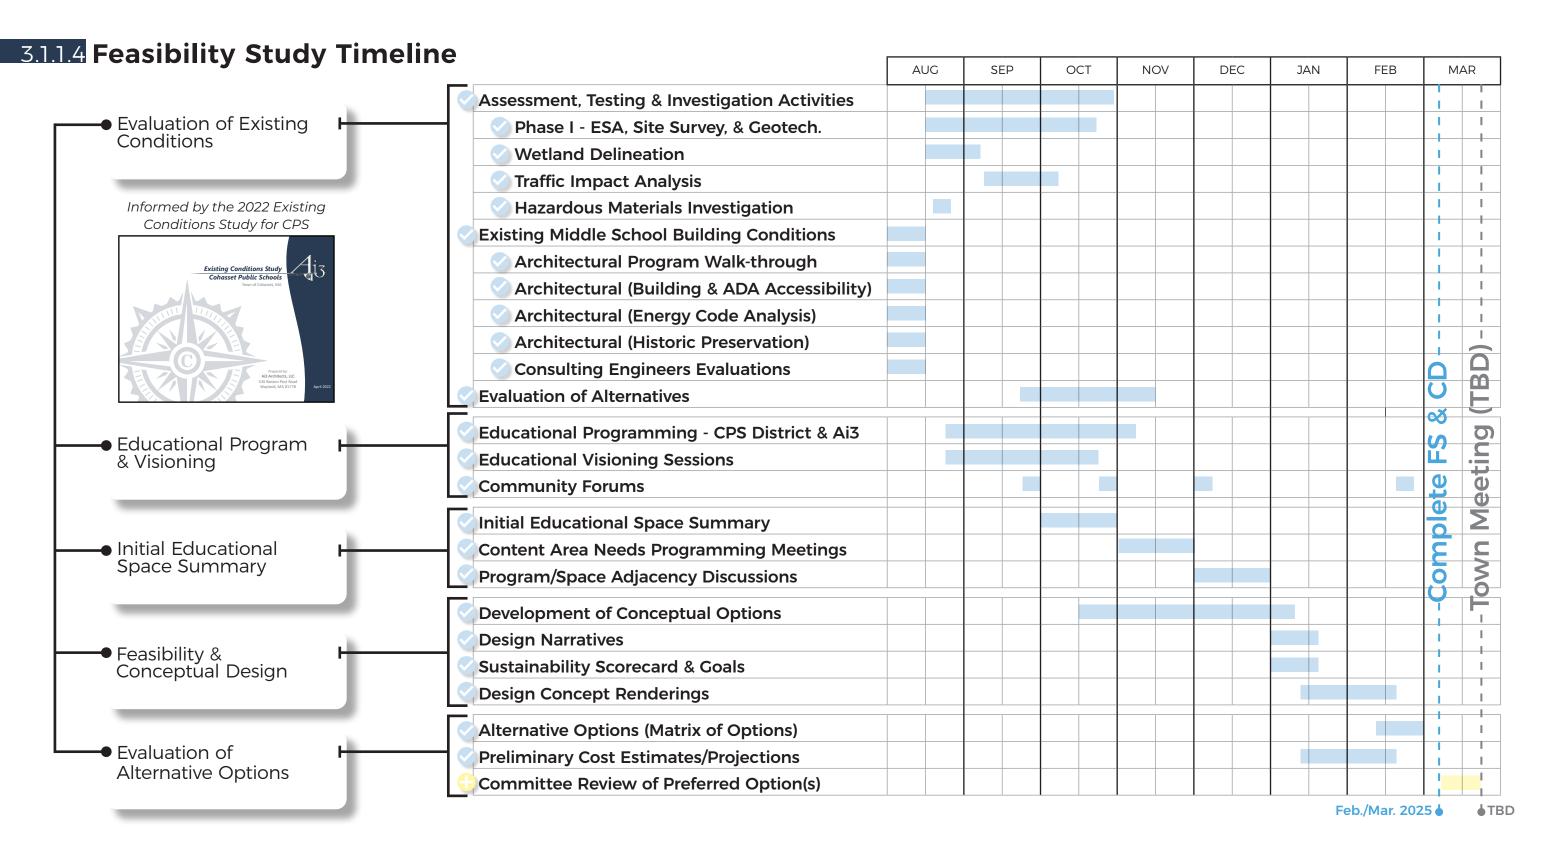

#### **DETAILED SCHEDULE**

- // 8/2/24: Kick-off Mtg (virtual) w/ key administrators to discuss visioning & edu program
- // 8/14/24: Begin site investigations (Phase I ESA, Wetlands Delineation, Traffic Study, etc.)
- // 8/19/24: Pre-Visioning Meeting with Key Administrators
- // 8/28/24: Kick-off meeting w/ School Facilities Committee (SFC)
- // 9/6/24: Visioning Working Group Mtg
- **// 9/12/24**: Existing conditions assessments completed
- // 9/16/24: Visioning Building Tours (Casco Bay, ME School District)
- // 9/23/24: Visioning Building Tours (Scituate, Abington, Boston)
- // 9/24/24: CMS Open House & Community Forum #1
- // 9/26/24: CHS Open House & Repeat Comm. Forum #2
- // 9/30/24: Shadow/Listening Day & Visioning Session 1
- **// 10/1/24**: Begin Space Summary Development
- **// 10/7/24**: Visioning Session 2: Child Development Considerations
- **// 10/15/24**: Visioning Session 3: Teaching & Learning
- **// 10/21/24**: Visioning Programming Workshop 1
- **// 10/29/24**: Visioning Session 4: Educational Space Types, Features

- // 10/30/24: Begin development of conceptual options (program category organization)
- // 11/14/24: Visioning Programming Workshop 2
- // 12/3/24: Community Forum #3: Overview, progress, existing conditions, visioning review
- // 1/6/24: Begin development of conceptual site plans
- // 1/13/25: Begin cost estimationg period for conceptual options
- // 1/28/25: Community Forum #4: Conceptual Options
- // 2/25/25: Community Forum #5: Estimated Costs of Conceptual Options & Summary of Completed Study
- // 2/28/25: Complete Feasibility Study & Conceptual Design
- // 4/11/25: Deadline to submit Statement of Interest to the MSBA's Core Program