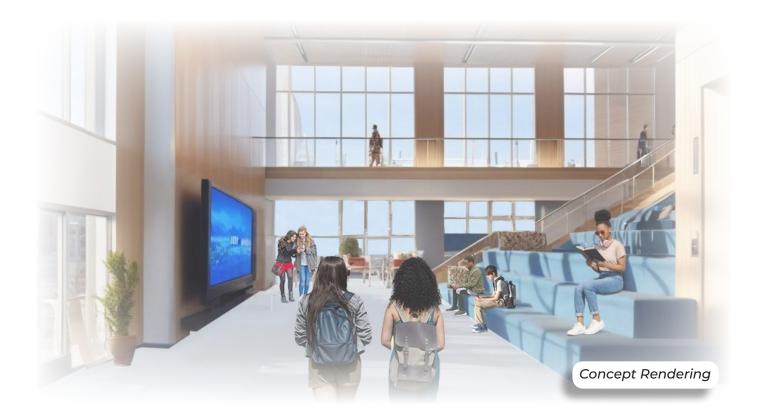

#### // Community Hub

- Allow for community-wide usage and connection
- Create presentation and meeting spaces that bring people together
- Includes a Performing Arts Center

#### // Biophilic Experience & Design

- · Connect people and nature
- Include natural elements for a healthy and productive environment
- · Include outdoor spaces
- Connect to the ocean and the surrounding natural environments local to Cohasset