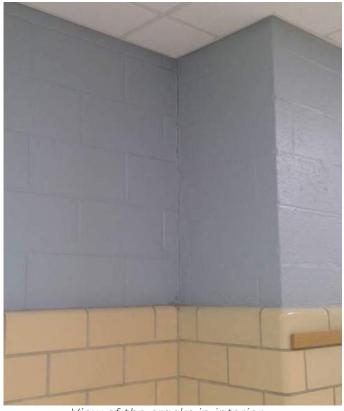

#### **Evaluation of Existing Conditions**

Since completion of the Existing Conditions Study in 2022, the Cohasset School Facilities Department has continued to keep the Middle/High School building in operation through proactive measures to address ongoing maintenance and repairs. However, the work of the Facilities Department is limited to surface repairs that cannot address all issues identified in the evaluations included in this Feasibility Study. For example, the original brick wall system does not include continuous insulation for thermal control. without which, the exterior wall will feel cold. When warm, moist air comes into contact with the cold surface (exterior masonry), the excess moisture in the air condenses because cold air can't hold as much moisture as the warmer surrounding air. The waterproof membrane does not allow moisture to weep from the inside out, so instead, it condenses, making the interior environment feel damp or staining/ warping finishes. This exterior wall composition would not meet today's International Energy Conservation Code.

Additionally, the existing building and site is largely inaccessible by the standards of ADA, particularly regarding access to/ from the middle school wing. Though these instances would have been permissible at the time of initial construction, a term known as "grandfathered," they would have to be addressed if a project's construction cost exceeded 30% of the building's assessed value. Fire protection upgrades are required at 33% of the value. Per the assessor's database from fiscal year 2025, 30% of the assessed value would be approximately \$6.4 million. A singular capital repair project such as full replacement of the EPDM roofing and added insulation would meet and/or exceed 33% of this value, triggering full accessibility upgrades to the existing building and site, plus fire protection upgrades. This would be a costly undertaking for Cohasset that would not address any of the educational space deficiencies or improve upon the existing building organization.