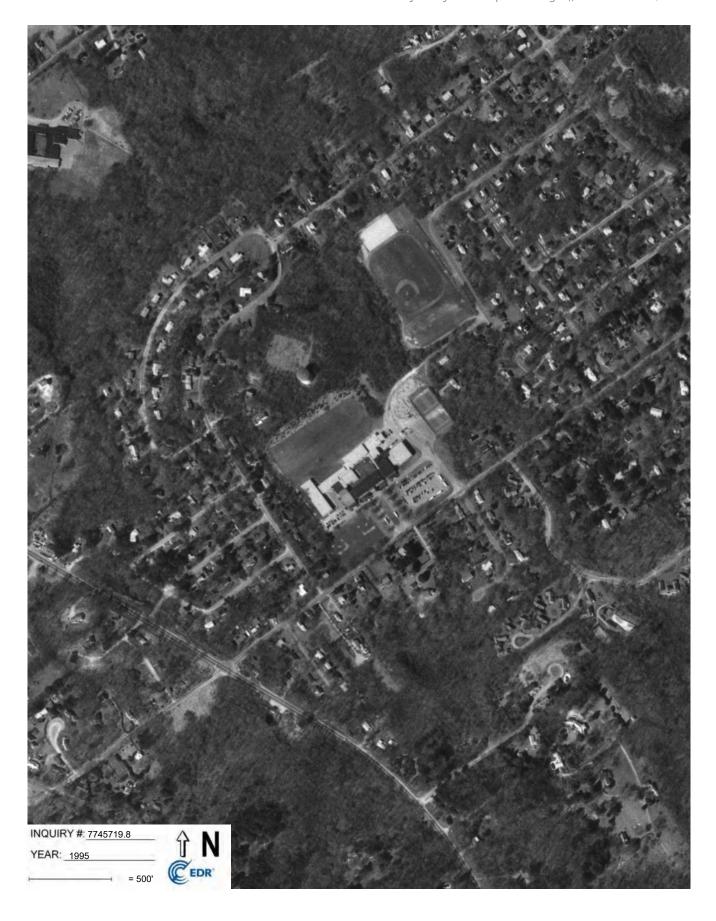

#### **Evaluation of Existing Conditions**

Since completion of the Existing Conditions Study in 2022, the Cohasset School Facilities Department has continued to keep the Middle/High School building in operation through proactive measures to address ongoing maintenance and repairs. However, the work of the Facilities Department is limited to surface repairs that cannot address all issues identified in the evaluations included in this Feasibility Study. For example, the original brick wall system does not include continuous insulation for thermal control. without which, the exterior wall will feel cold. When warm, moist air comes into contact with the cold surface (exterior masonry), the excess moisture in the air condenses because cold air can't hold as much moisture as the warmer surrounding air. The waterproof membrane does not allow moisture to weep from the inside out, so instead, it condenses, making the interior environment feel damp or staining/ warping finishes. This exterior wall composition would not meet today's International Energy Conservation Code.

Additionally, the existing building and site is largely inaccessible by the standards of ADA, particularly regarding access to/ from the middle school wing. Though these instances would have been permissible at the time of initial construction, a term known as "grandfathered," they would have to be addressed if a project's construction cost exceeded 30% of the building's assessed value. Fire protection upgrades are required at 33% of the value. Per the assessor's database from fiscal year 2025, 30% of the assessed value would be approximately \$6.4 million. A singular capital repair project such as full replacement of the EPDM roofing and added insulation would meet and/or exceed 33% of this value, triggering full accessibility upgrades to the existing building and site, plus fire protection upgrades. This would be a costly undertaking for Cohasset that would not address any of the educational space deficiencies or improve upon the existing building organization.

#### **Site Development Requirements**

In addition to the evaluations completed regarding the physical building, numerous evaluations were completed related to the environmental conditions and the site at 143 Pond St. These include a Phase I Geotechnical Report, Wetlands Delineation Report, Environmental Site Assessment (ESA), Hazardous Materials Assessment, Traffic Impact Study, and Historic Analysis. In summary:

- // Geotechnical Report: Existing subsurface conditions are suitable to support shallow spread and continuous footings bearing on a minimum of 6-inches of structural fill.
- // Wetlands Delineation Report: One wetland was identified on site, consisting of a red maple swamp located in the southeastern area. A 100-ft buffer from this area would be subject to protection if any building project were to occur.
- // Phase I ESA Report: The purpose of this assessment is to identify Recognized Environmental Conditions (RECs), such as hazardous materials like petroleum in or on the property. It was inconclusive whether areas that previously held on site storage tanks are RECs and further investigation should occur in future phases of a project.
- // Hazardous Materials Assessment:
  Through representative sampling,
  asbestos containing materials and
  other hazardous materials were
  found in non-friable condition. This
  is a common result for buildings
  constructed before 1970. Any building
  project would require full remediation
  and proper disposal of these materials.
  An estimated cost for abatement is
  included in the full report.
- // <u>Traffic Impact Analysis:</u> Congestion and queues were observed. As part

of any project, it is recommended that the bus loop be modified such that the buses do not restrict other site users from entering or exiting the site while waiting for students to be dismissed

// Historic Analysis: A Project Notification Form was submitted to the MA Historic Commission in April 2005 to complete the addition/renovation projects at the Middle/High School. Approval by the MHC was granted at that time. Because of this prior approval, it is presumed that a future project submitting a Project Notification Form (after Schematic Design is completed) would also receive approval.