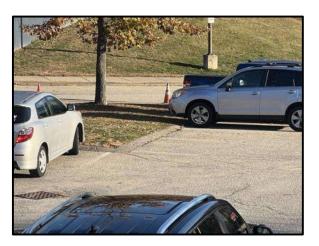

uilding. This lot is strictly for ADA parking only.
  - Total spaces (including ADA): 5
  - o Occupied: 0
  - o Percent Occupied: 0%



Mr. Gary DeBlois (5) December 23, 2024

• The southeastern lot is located in the southeastern corner of the lot and is mainly used by students, though some staff/faculty parking is also available. All parking spaces (except for ADA parking spaces) are numbered as students have been assigned parking spaces. This lot is accessible through Bancroft Way (the eastern driveway).

o Total spaces (including ADA): 127

o Occupied: 103

o Percent Occupied: 81%

Aside from the southeastern lot, all remaining parking lots have faded pavement markings. The
total number of available parking spaces noted within the western lot is an estimate as markings
were faded.







Photo 6. Faded pavement markings

#### Safety Measures

- A faculty member was observed assisting with student arrival during the morning arrival period and afternoon dismissal period at the parent loading and unloading area located on the property's northeastern corner as shown in Figures 2 and 3.
- A crossing guard was observed at the intersection of Bancroft Way (eastern driveway) and Pond Street during the morning arrival period and afternoon dismissal period.
- There is a posted 20 miles-per-hour speed limit along Pond Street near the driveway.

#### **Morning Arrival Operations**

Pare arrived at 7:30 a.m. and observed some vehicle activity to have begun with early drop-offs for students and staff/faculty members arriving for the day. Peak activity during the morning arrival period