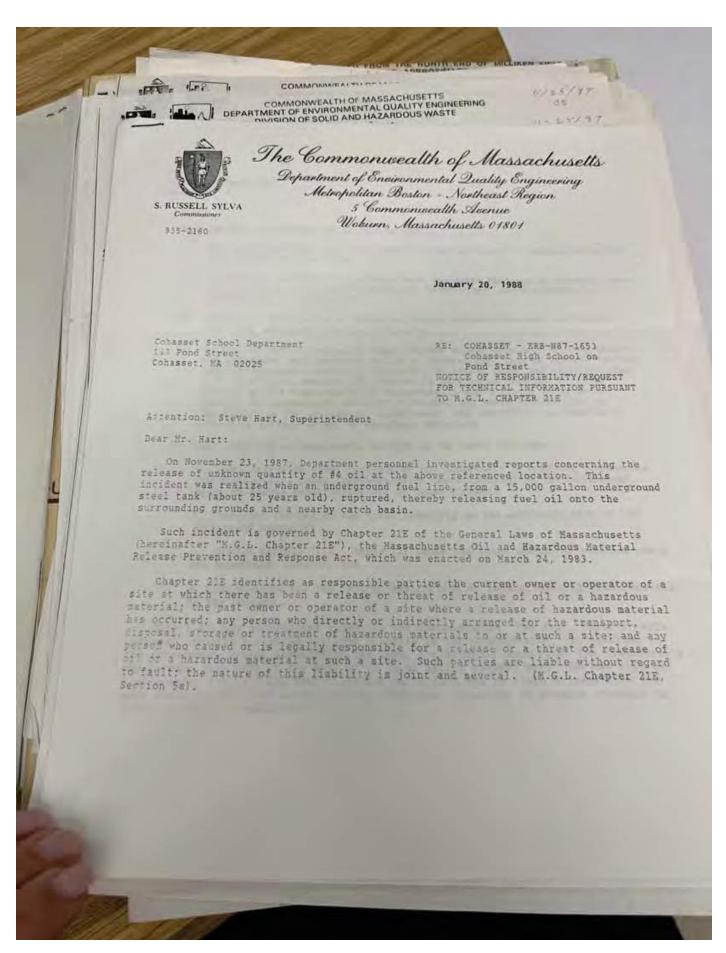

- // Geotechnical Report: Existing subsurface conditions are suitable to support shallow spread and continuous footings bearing on a minimum of 6-inches of structural fill.
- // Wetlands Delineation Report: One wetland was identified on site, consisting of a red maple swamp located in the southeastern area. A 100-ft buffer from this area would be subject to protection if any building project were to occur.
- // Phase I ESA Report: The purpose of this assessment is to identify Recognized Environmental Conditions (RECs), such as hazardous materials like petroleum in or on the property. It was inconclusive whether areas that previously held on site storage tanks are RECs and further investigation should occur in future phases of a project.
- // Hazardous Materials Assessment:
  Through representative sampling,
  asbestos containing materials and
  other hazardous materials were
  found in non-friable condition. This
  is a common result for buildings
  constructed before 1970. Any building
  project would require full remediation
  and proper disposal of these materials.
  An estimated cost for abatement is
  included in the full report.
- // <u>Traffic Impact Analysis:</u> Congestion and queues were observed. As part