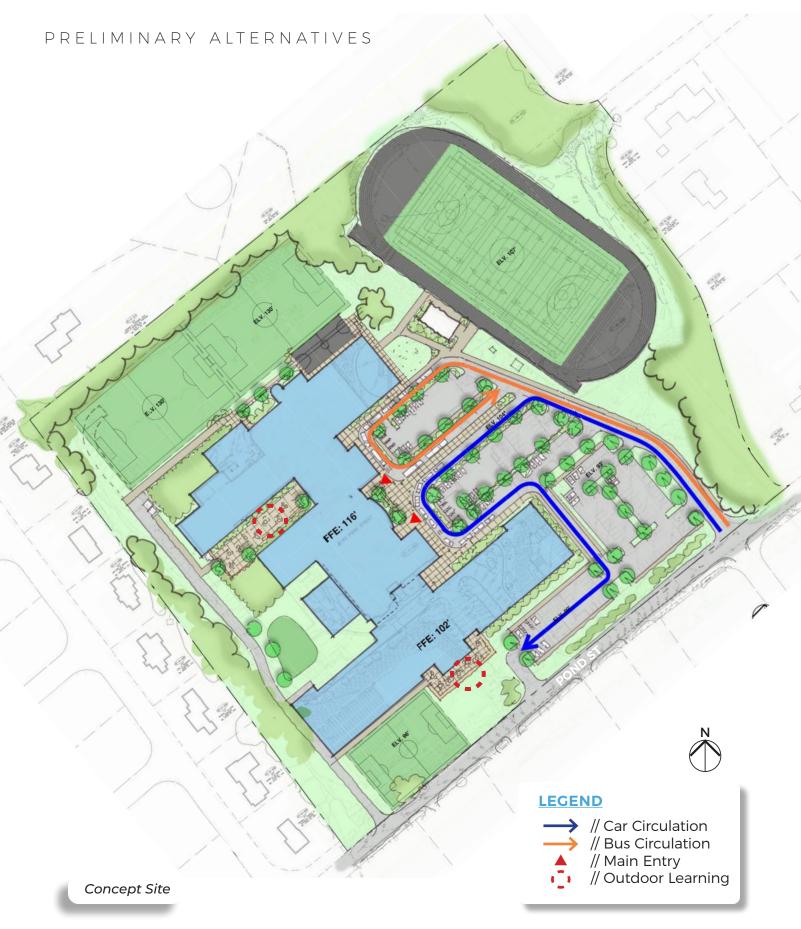

Improve safety of the overall school environment by providing appropriate auto and bus circulation on site, as well as by providing sufficient distributed parking for visitors, staff, and administration.

// The existing site and its future
improvements are an essential
resource for the community.
// Site access is currently congested.