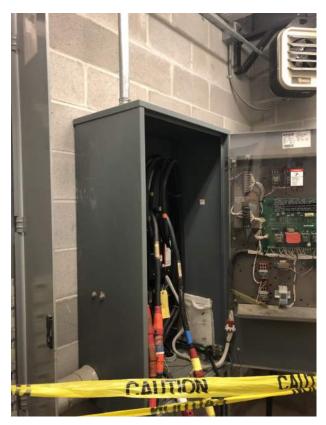

#### **Evaluation of Existing Conditions**

Since completion of the Existing Conditions Study in 2022, the Cohasset School Facilities Department has continued to keep the Middle/High School building in operation through proactive measures to address ongoing maintenance and repairs. However, the work of the Facilities Department is limited to surface repairs that cannot address all issues identified in the evaluations included in this Feasibility Study. For example, the original brick wall system does not include continuous insulation for thermal control. without which, the exterior wall will feel cold. When warm, moist air comes into contact with the cold surface (exterior masonry), the excess moisture in the air condenses because cold air can't hold as much moisture as the warmer surrounding air. The waterproof membrane does not allow moisture to weep from the inside out, so instead, it condenses, making the interior environment feel damp or staining/ warping finishes. This exterior wall composition would not meet today's International Energy Conservation Code.

Additionally, the existing building and site is largely inaccessible by the standards of ADA, particularly regarding access to/ from the middle school wing. Though these instances would have been permissible at the time of initial construction, a term known as "grandfathered," they would have to be addressed if a project's construction cost exceeded 30% of the building's assessed value. Fire protection upgrades are required at 33% of the value. Per the assessor's database from fiscal year 2025, 30% of the assessed value would be approximately \$6.4 million. A singular capital repair project such as full replacement of the EPDM roofing and added insulation would meet and/or exceed 33% of this value, triggering full accessibility upgrades to the existing building and site, plus fire protection upgrades. This would be a costly undertaking for Cohasset that would not address any of the educational space deficiencies or improve upon the existing building organization.