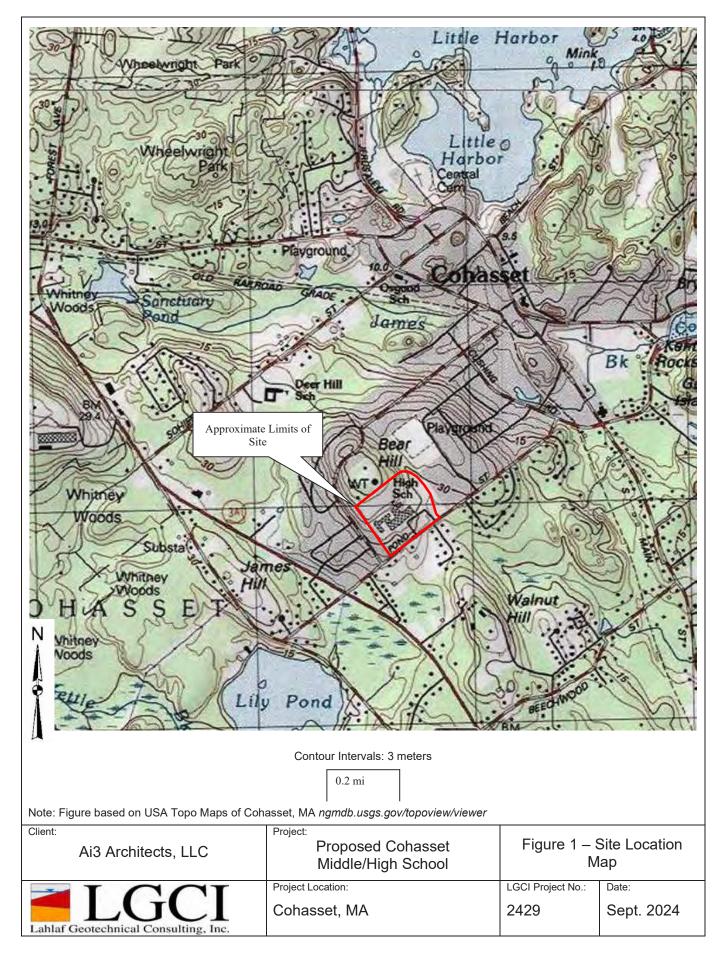

#### **Site Development Requirements**

In addition to the evaluations completed regarding the physical building, numerous evaluations were completed related to the environmental conditions and the site at 143 Pond St. These include a Phase I Geotechnical Report, Wetlands Delineation Report, Environmental Site Assessment (ESA), Hazardous Materials Assessment, Traffic Impact Study, and Historic Analysis. In summary:

- // Geotechnical Report: Existing subsurface conditions are suitable to support shallow spread and continuous footings bearing on a minimum of 6-inches of structural fill.
- // Wetlands Delineation Report: One wetland was identified on site, consisting of a red maple swamp located in the southeastern area. A 100-ft buffer from this area would be subject to protection if any building project were to occur.
- // Phase I ESA Report: The purpose of this assessment is to identify Recognized Environmental Conditions (RECs), such as hazardous materials like petroleum in or on the property. It was inconclusive whether areas that previously held on site storage tanks are RECs and further investigation should occur in future phases of a project.
- // Hazardous Materials Assessment:
  Through representative sampling,
  asbestos containing materials and
  other hazardous materials were
  found in non-friable condition. This
  is a common result for buildings
  constructed before 1970. Any building
  project would require full remediation
  and proper disposal of these materials.
  An estimated cost for abatement is
  included in the full report.
- // <u>Traffic Impact Analysis:</u> Congestion and queues were observed. As part