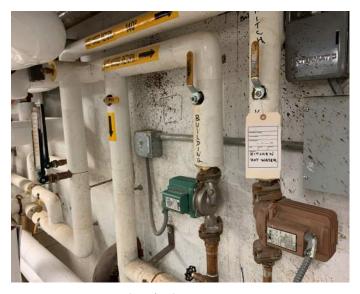

#### **Evaluation of Existing Conditions**

Since completion of the Existing Conditions Study in 2022, the Cohasset School Facilities Department has continued to keep the Middle/High School building in operation through proactive measures to address ongoing maintenance and repairs. However, the work of the Facilities Department is limited to surface repairs that cannot address all issues identified in the evaluations included in this Feasibility Study. For example, the original brick wall system does not include continuous insulation for thermal control. without which, the exterior wall will feel cold. When warm, moist air comes into contact with the cold surface (exterior masonry), the excess moisture in the air condenses because cold air can't hold as much moisture as the warmer surrounding air. The waterproof membrane does not allow moisture to weep from the inside out, so instead, it condenses, making the interior environment feel damp or staining/ warping finishes. This exterior wall composition would not meet today's International Energy Conservation Code.

Additionally, the existing building and site is largely inaccessible by the standards of ADA, particularly regarding access to/ from the middle school wing. Though these instances would have been permissible at the time of initial construction, a term known as "grandfathered," they would have to be addressed if a project's construction cost exceeded 30% of the building's assessed value. Fire protection upgrades are required at 33% of the value. Per the assessor's database from fiscal year 2025, 30% of the assessed value would be approximately \$6.4 million. A singular capital repair project such as full replacement of the EPDM roofing and added insulation would meet and/or exceed 33% of this value, triggering full accessibility upgrades to the existing building and site, plus fire protection upgrades. This would be a costly undertaking for Cohasset that would not address any of the educational space deficiencies or improve upon the existing building organization.