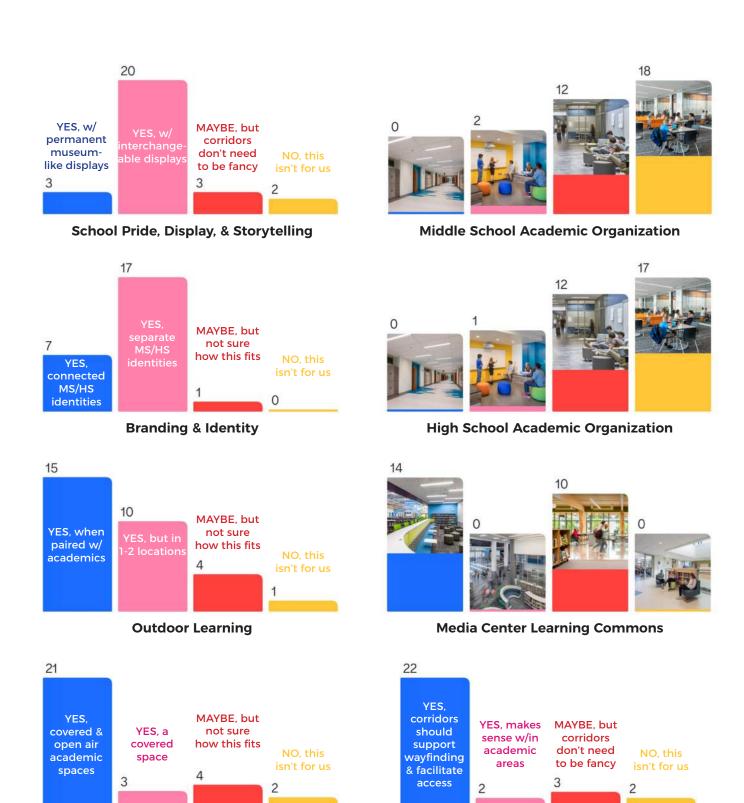

// Exploring areas of growth/change for a future Cohasset Middle/High School

Participants completed a "heart mapping" activity to collectively identify the top goals and priorities resulting from the visioning sessions (refer to the graphic below).

Subsequently, two more programming workshops were held with a select group of educators to discuss how the findings of the visioning process could be translated into an educational program. The educators and Professional Team discussed program adjacencies, high school and middle school organization, teaming and departmentalization strategies, and how to integrate public use spaces - among many other topics. These programming workshops informed the initial space summaries included in this Feasibility Study.