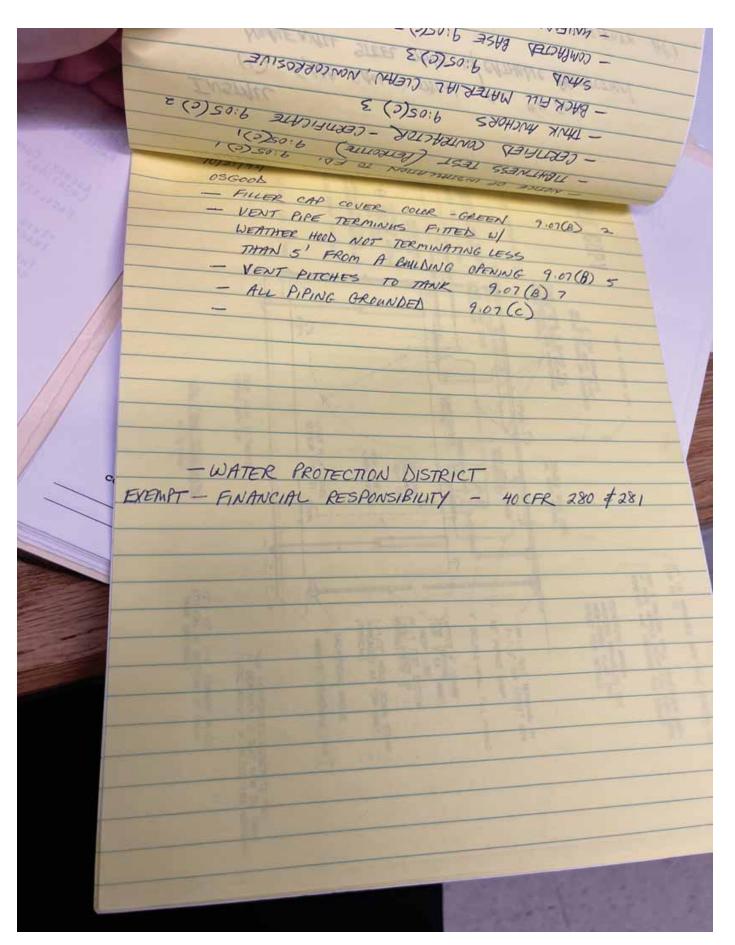

- // Geotechnical Report: Existing subsurface conditions are suitable to support shallow spread and continuous footings bearing on a minimum of 6-inches of structural fill.
- // Wetlands Delineation Report: One wetland was identified on site, consisting of a red maple swamp located in the southeastern area. A 100-ft buffer from this area would be subject to protection if any building project were to occur.
- // Phase I ESA Report: The purpose of this assessment is to identify Recognized Environmental Conditions (RECs), such as hazardous materials like petroleum in or on the property. It was inconclusive whether areas that previously held on site storage tanks are RECs and further investigation should occur in future phases of a project.
- // Hazardous Materials Assessment:
  Through representative sampling,
  asbestos containing materials and
  other hazardous materials were
  found in non-friable condition. This
  is a common result for buildings
  constructed before 1970. Any building
  project would require full remediation
  and proper disposal of these materials.
  An estimated cost for abatement is
  included in the full report.
- // <u>Traffic Impact Analysis:</u> Congestion and queues were observed. As part

of any project, it is recommended that the bus loop be modified such that the buses do not restrict other site users from entering or exiting the site while waiting for students to be dismissed

// Historic Analysis: A Project Notification Form was submitted to the MA Historic Commission in April 2005 to complete the addition/renovation projects at the Middle/High School. Approval by the MHC was granted at that time. Because of this prior approval, it is presumed that a future project submitting a Project Notification Form (after Schematic Design is completed) would also receive approval.