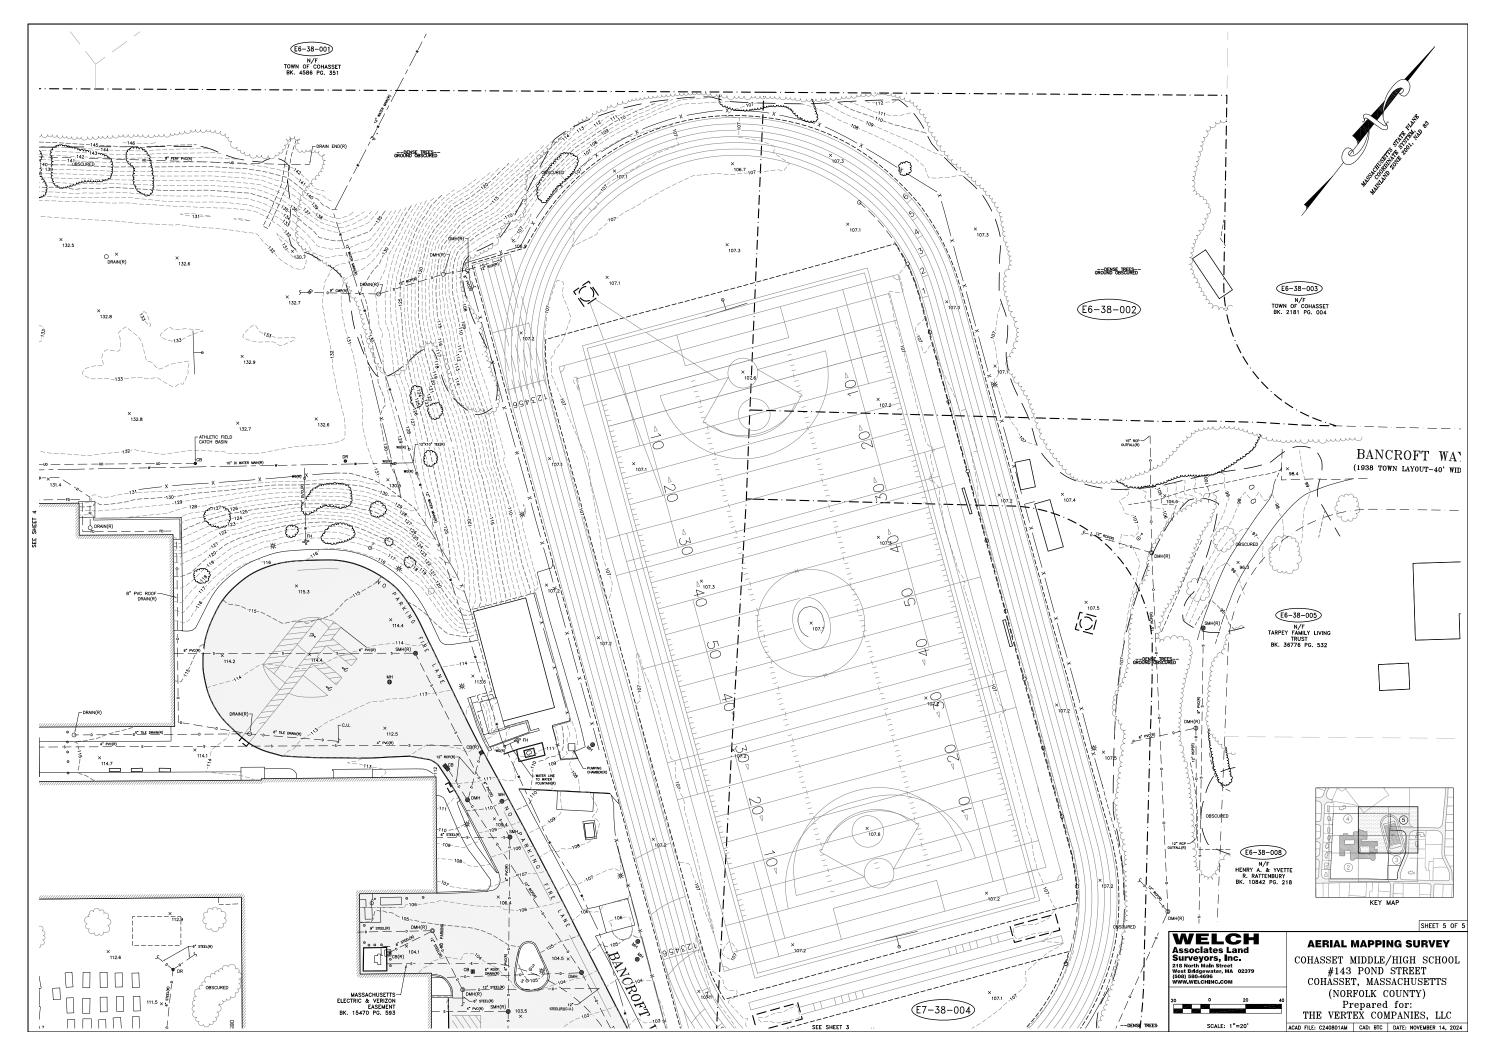

#### **Site Development Requirements**

In addition to the evaluations completed regarding the physical building, numerous evaluations were completed related to the environmental conditions and the site at 143 Pond St. These include a Phase I Geotechnical Report, Wetlands Delineation Report, Environmental Site Assessment (ESA), Hazardous Materials Assessment, Traffic Impact Study, and Historic Analysis. In summary:

- // Geotechnical Report: Existing subsurface conditions are suitable to support shallow spread and continuous footings bearing on a minimum of 6-inches of structural fill.
- // Wetlands Delineation Report: One wetland was identified on site, consisting of a red maple swamp located in the southeastern area. A 100-ft buffer from this area would be subject to protection if any building project were to occur.
- // Phase I ESA Report: The purpose of this assessment is to identify Recognized Environmental Conditions (RECs), such as hazardous materials like petroleum in or on the property. It was inconclusive whether areas that previously held on site storage tanks are RECs and further investigation should occur in future phases of a project.
- // Hazardous Materials Assessment:
  Through representative sampling,
  asbestos containing materials and
  other hazardous materials were
  found in non-friable condition. This
  is a common result for buildings
  constructed before 1970. Any building
  project would require full remediation
  and proper disposal of these materials.
  An estimated cost for abatement is
  included in the full report.
- // <u>Traffic Impact Analysis:</u> Congestion and queues were observed. As part

of any project, it is recommended that the bus loop be modified such that the buses do not restrict other site users from entering or exiting the site while waiting for students to be dismissed

// Historic Analysis: A Project Notification Form was submitted to the MA Historic Commission in April 2005 to complete the addition/renovation projects at the Middle/High School. Approval by the MHC was granted at that time. Because of this prior approval, it is presumed that a future project submitting a Project Notification Form (after Schematic Design is completed) would also receive approval.