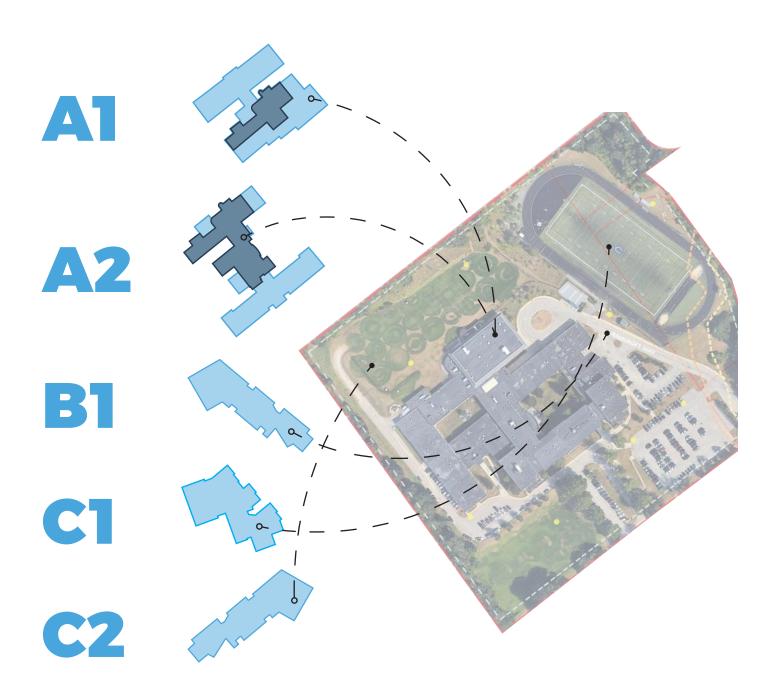

| TYPE                    | OPTION | TOTAL AREA<br>(GSF) |
|-------------------------|--------|---------------------|
| Existing Building       | X      | 229,244             |
| Addition/<br>Renovation | A1     | 281,891             |
| Addition/<br>Renovation | A2     | 284,349             |
| New Construction        | В1     | 267,053             |
| New Construction        | C1     | 267,053             |
| New Construction        | C2     | 267,053             |

**Option A1** - Addition/Renovation that keeps the early 2000's portion of the existing and builds on the rear of the site

**Option A2** - Addition/Renovation that keeps the central core, with the renovated Library Commons, and builds on the front of the site

**Option B1** - Phased Demolition/New Construction that removes a segment of the existing to accommodate a new building bordering Alumni Field

**Option C1** - New Construction that builds on Alumni Field

**Option C2** - New Construction that builds on the rear field behind the existing