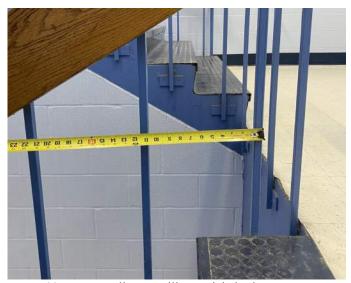

additional soft surface treatments to the walls, ceilings, or floors improve the

acoustics within a space.

The conflagration of additions to the existing building resulted in a non-axial organization, which can feel disorienting due to the lack of connections to the exterior.

# **Summary**

Though issues related to noise negatively affect the educational environment, those related to thermal health, moisture control, and air quality should be considered highest priorities given their direct impact on occupants' health and well being. Additionally, these issues are most likely results of greater problems related to the building's overall envelope, many of which are listed later in this study. Failure to improve the interior environment may result in poor occupant health and well being.



Non-compliant railing with balusters spaced greater than 4-inches



Condensation on window with broken seal above a typical classroom unit ventilator



Classroom without natural light or natural ventilation (no windows)

# **INTERIOR FINISHES**

Interior finishes encompass all the natural and synthetic materials/devices used to cover the inhabitable environment of a building, ultimately enhancing its service and aesthetic qualities.

The Facilities Department for Cohasset Public Schools regularly maintains paint, cleanliness, and superficial repairs to the building's interior so much so that, on the surface, Cohasset Middle-High School appears as though a renovation in the near future is not required. However, these maintenance procedures protect just that: what's on the surface. The g