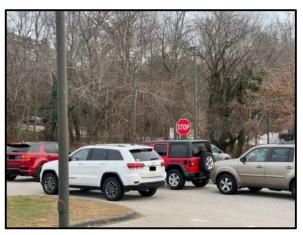

- // Geotechnical Report: Existing subsurface conditions are suitable to support shallow spread and continuous footings bearing on a minimum of 6-inches of structural fill.
- // Wetlands Delineation Report: One wetland was identified on site, consisting of a red maple swamp located in the southeastern area. A 100-ft buffer from this area would be subject to protection if any building project were to occur.
- // Phase I ESA Report: The purpose of this assessment is to identify Recognized Environmental Conditions (RECs), such as hazardous materials like petroleum in or on the property. It was inconclusive whether areas that previously held on site storage tanks are RECs and further investigation should occur in future phases of a project.
- // Hazardous Materials Assessment:
  Through representative sampling,
  asbestos containing materials and
  other hazardous materials were
  found in non-friable condition. This
  is a common result for buildings
  constructed before 1970. Any building
  project would require full remediation
  and proper disposal of these materials.
  An estimated cost for abatement is
  included in the full report.
- // <u>Traffic Impact Analysis:</u> Congestion and queues were observed. As part

of any project, it is recommended that the bus loop be modified such that the buses do not restrict other site users from entering or exiting the site while waiting for students to be dismissed

// Historic Analysis: A Project Notification Form was submitted to the MA Historic Commission in April 2005 to complete the addition/renovation projects at the Middle/High School. Approval by the MHC was granted at that time. Because of this prior approval, it is presumed that a future project submitting a Project Notification Form (after Schematic Design is completed) would also receive approval.