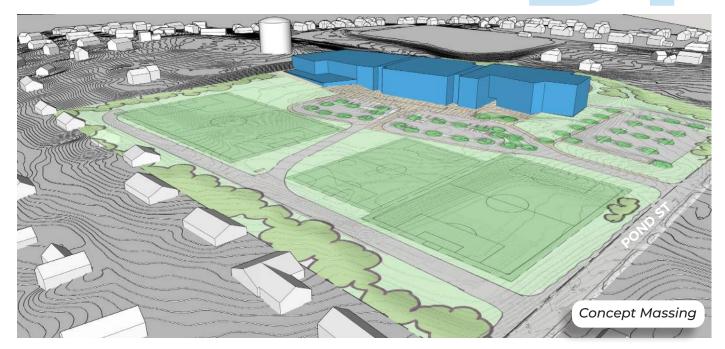

**Option B1** - Phased Demolition/New Construction that removes a segment of the existing to accommodate a new building bordering Alumni Field

**Option C1** - New Construction that builds on Alumni Field

**Option C2** - New Construction that builds on the rear field behind the existing