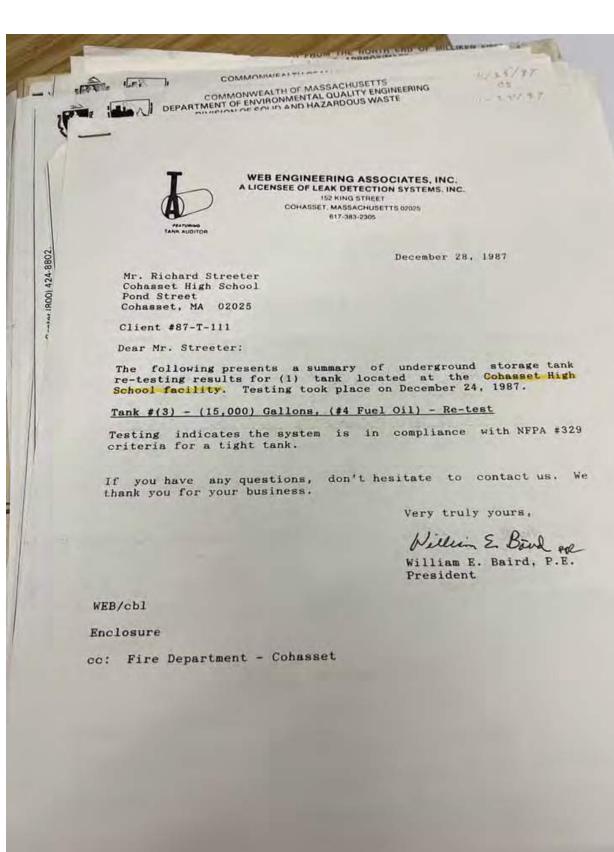

- // Geotechnical Report: Existing subsurface conditions are suitable to support shallow spread and continuous footings bearing on a minimum of 6-inches of structural fill.
- // Wetlands Delineation Report: One wetland was identified on site, consisting of a red maple swamp located in the southeastern area. A 100-ft buffer from this area would be subject to protection if any building project were to occur.
- // Phase I ESA Report: The purpose of this assessment is to identify Recognized Environmental Conditions (RECs), such as hazardous materials like petroleum in or on the property. It was inconclusive whether areas that previously held on site storage tanks are RECs and further investigation should occur in future phases of a project.
- // Hazardous Materials Assessment:
  Through representative sampling,
  asbestos containing materials and
  other hazardous materials were
  found in non-friable condition. This
  is a common result for buildings
  constructed before 1970. Any building
  project would require full remediation
  and proper disposal of these materials.
  An estimated cost for abatement is
  included in the full report.
- // <u>Traffic Impact Analysis:</u> Congestion and queues were observed. As part