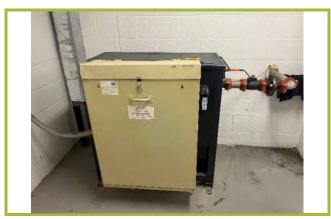

#### **Evaluation of Existing Conditions**

Since completion of the Existing Conditions Study in 2022, the Cohasset School Facilities Department has continued to keep the Middle/High School building in operation through proactive measures to address ongoing maintenance and repairs. However, the work of the Facilities Department is limited to surface repairs that cannot address all issues identified in the evaluations included in this Feasibility Study. For example, the original brick wall system does not include continuous insulation for thermal control. without which, the exterior wall will feel cold. When warm, moist air comes into contact with the cold surface (exterior masonry), the excess moisture in the air condenses because cold air can't hold as much moisture as the warmer surrounding air. The waterproof membrane does not allow moisture to weep from the inside out, so instead, it condenses, making the interior environment feel damp or staining/ warping finishes. This exterior wall composition would not meet today's International Energy Conservation Code.

Additionally, the existing building and site is largely inaccessible by the standards of ADA, particularly regarding access to/ from the middle school wing. Though these instances would have been permissible at the time of initial construction, a term known as "grandfathered," they would have to be addressed if a project's construction cost exceeded 30% of the building's assessed value. Fire protection upgrades are required at 33% of the value. Per the assessor's database from fiscal year 2025, 30% of the assessed value would be approximately \$6.4 million. A singular capital repair project such as full replacement of the EPDM roofing and added insulation would meet and/or exceed 33% of this value, triggering full accessibility upgrades to the existing building and site, plus fire protection upgrades. This would be a costly undertaking for Cohasset that would not address any of the educational space deficiencies or improve upon the existing building organization.