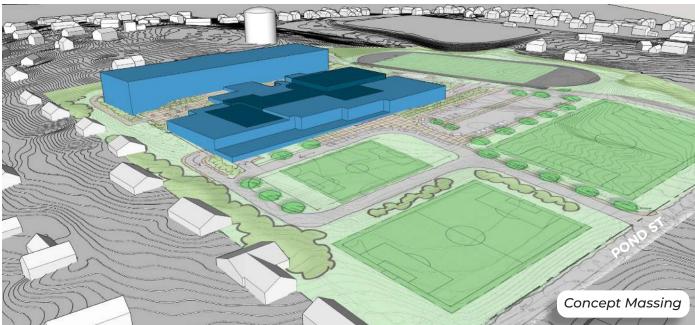

#### **Preliminary Evaluation of Alternatives**

The six preliminary alternatives, or conceptual options, included in this Feasibility Study are:

**Option X** - Code Upgrade/Base Repair to the existing building

**Option A1** - Addition/Renovation that keeps the early 2000's portion of the existing and builds on the rear of the site

**Option A2** - Addition/Renovation that keeps the central core, with the renovated Library Commons, and builds on the front of the site

**Option B1** - Phased Demolition/New Construction that removes a segment of the existing to accommodate a new building bordering Alumni Field

**Option C1** - New Construction that builds on Alumni Field

**Option C2** - New Construction that builds on the rear field behind the existing