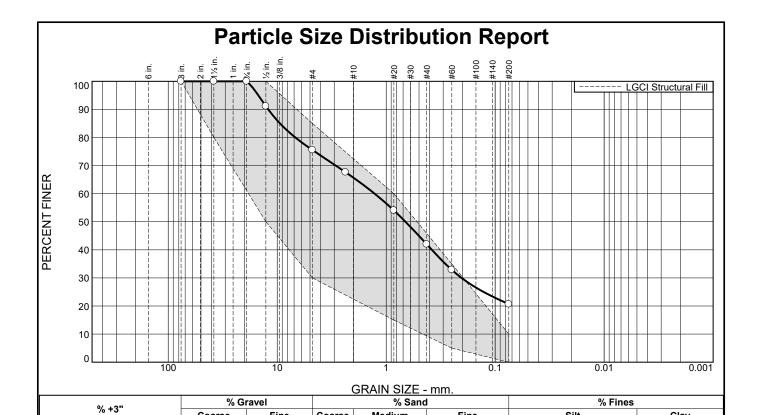

- // Geotechnical Report: Existing subsurface conditions are suitable to support shallow spread and continuous footings bearing on a minimum of 6-inches of structural fill.
- // Wetlands Delineation Report: One wetland was identified on site, consisting of a red maple swamp located in the southeastern area. A 100-ft buffer from this area would be subject to protection if any building project were to occur.
- // Phase I ESA Report: The purpose of this assessment is to identify Recognized Environmental Conditions (RECs), such as hazardous materials like petroleum in or on the property. It was inconclusive whether areas that previously held on site storage tanks are RECs and further investigation should occur in future phases of a project.
- // Hazardous Materials Assessment:
  Through representative sampling,
  asbestos containing materials and
  other hazardous materials were
  found in non-friable condition. This
  is a common result for buildings
  constructed before 1970. Any building
  project would require full remediation
  and proper disposal of these materials.
  An estimated cost for abatement is
  included in the full report.
- // <u>Traffic Impact Analysis:</u> Congestion and queues were observed. As part