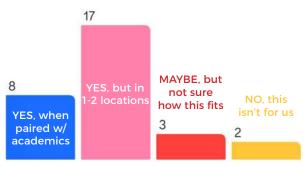

By comparison, an analysis of the size of each educational space within the existing building was completed, comparing the existing area per room to the MSBA's guidelines using the current enrollment. The analysis revealed that over 90% of the general education classrooms in the existing building are undersized by >5%, as compared to the MSBA guidelines (identified in red in the adjacent diagram). Any addition or renovation project would have to address these spatial inadequacies.