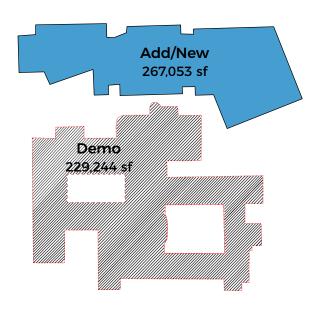

#### **Initial Space Summary**

A space summary is an accounting tool used to identify and categorize the physical spaces that would be required to fulfill the educational program of a District; i.e. what are the spaces required in a building project and what is the resultant size of the building. The space study analysis identified the following total gross square footage per conceptual design option for a grade 6-12 school with an enrollment of 800:

| TYPE                    | OPTION | TOTAL AREA<br>(GSF) |
|-------------------------|--------|---------------------|
| Existing Building       | X      | 229,244             |
| Addition/<br>Renovation | A1     | 281,891             |
| Addition/<br>Renovation | A2     | 284,349             |
| New Construction        | В1     | 267,053             |
| New Construction        | C1     | 267,053             |
| New Construction        | C2     | 267,053             |

**Option B1** - Phased Demolition/New Construction that removes a segment of the existing to accommodate a new building bordering Alumni Field

**Option C1** - New Construction that builds on Alumni Field

**Option C2** - New Construction that builds on the rear field behind the existing