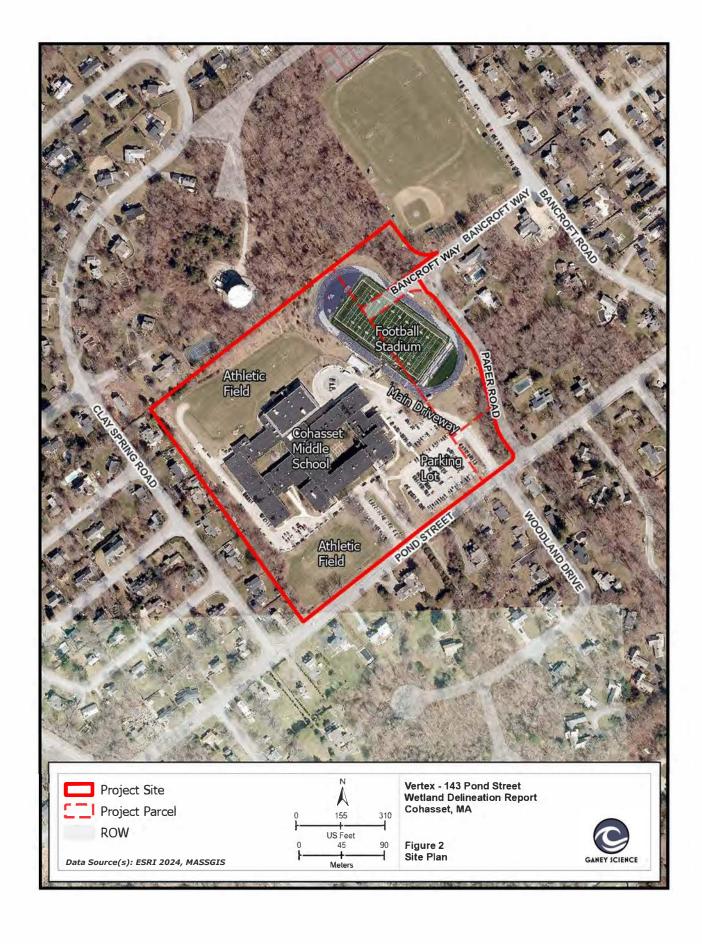

#### **Site Development Requirements**

In addition to the evaluations completed regarding the physical building, numerous evaluations were completed related to the environmental conditions and the site at 143 Pond St. These include a Phase I Geotechnical Report, Wetlands Delineation Report, Environmental Site Assessment (ESA), Hazardous Materials Assessment, Traffic Impact Study, and Historic Analysis. In summary: