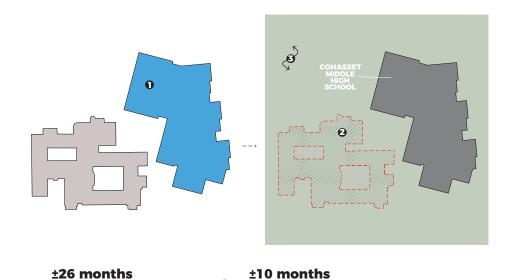

| A D D / F                                                              | ADD/RENO                                                               |                                                                        | NEW CONSTRUCTION ———                                                   |                                                                        |  |  |
|------------------------------------------------------------------------|------------------------------------------------------------------------|------------------------------------------------------------------------|------------------------------------------------------------------------|------------------------------------------------------------------------|--|--|
|                                                                        |                                                                        |                                                                        |                                                                        |                                                                        |  |  |
| Option A1                                                              | Option A2                                                              | Option <b>B1</b>                                                       | Option C1                                                              | Option C2                                                              |  |  |
| Phased Add/Reno                                                        | Phased Add/Reno                                                        | Phased Demo/New                                                        | New Construction                                                       | New Construction                                                       |  |  |
| ±48 months                                                             | ±48 months                                                             | ±40 months                                                             | ±36 months                                                             | ±36 months                                                             |  |  |
| Add/New SF<br>203,699 SF                                               | Add/New SF<br>186,695 SF                                               | Add/New SF<br><b>267,053 SF</b>                                        | Add/New SF<br>267,053 SF                                               | Add/New SF<br>267,053 SF                                               |  |  |
| Renovated SF                                                           |  |  |
| 78,192 SF                                                              | 97,654 SF                                                              | 0 SF                                                                   | 0 SF                                                                   | 0 SF                                                                   |  |  |
| \$ <b>145</b> - \$ <b>150 mil</b>                                      | \$ <b>145</b> - \$ <b>150</b> mil                                      | \$ <b>135</b> - \$ <b>140</b> mil                                      | \$ <b>135</b> - \$ <b>140</b> mil                                      | \$ <b>135</b> - \$ <b>140 m</b> il                                     |  |  |
| \$ <b>33</b> - \$ <b>36</b> mil                                        | \$ <b>33</b> - \$ <b>36</b> mil                                        | \$ <b>34</b> - \$ <b>37</b> mil                                        | \$ <b>34</b> - \$ <b>37</b> mil                                        | \$ <b>34</b> - \$ <b>37</b> mil                                        |  |  |
| \$ <b>50</b> - \$ <b>60</b> mil                                        | \$ <b>50</b> - \$ <b>60</b> mil                                        | \$ <b>48</b> - \$ <b>58</b> mil                                        | \$ <b>48</b> - \$ <b>58 m</b> il                                       | \$ <b>48</b> - \$ <b>58</b> mil                                        |  |  |
| \$ <b>222</b> - \$ <b>236</b> mil                                      | \$ <b>222</b> - \$ <b>236</b> mil                                      | \$ <b>216</b> - \$ <b>231</b> mil                                      | \$ <b>210</b> - \$ <b>225</b> mil                                      | \$ <b>210</b> - \$ <b>225</b> mil                                      |  |  |
| \$ <b>73</b> - \$ <b>79</b> mil                                        | \$ <b>73</b> - \$ <b>79</b> mil                                        | \$ <b>71</b> - \$ <b>76</b> mil                                        | \$ <b>70</b> - \$ <b>75</b> mil                                        | \$ <b>70</b> - \$ <b>75</b> mil                                        |  |  |
| \$ <b>2.4</b> mil                                                      | \$ <b>2.4</b> mil                                                      | \$ <b>2.4 m</b> il                                                     | N/A                                                                    | N/A                                                                    |  |  |
| \$ <b>295</b> -\$ <b>315</b> mil                                       | \$ <b>295</b> -\$ <b>315</b> mil                                       | \$287 -\$307 mil                                                       | \$280 -\$300 mil                                                       | \$280 -\$300 mil                                                       |  |  |
|                                                                        | A= A=                                                                  | A                                                                      |                                                                        |                                                                        |  |  |
| \$ <b>322</b> - \$ <b>344</b> mil<br>\$ <b>352</b> - \$ <b>376</b> mil | \$ <b>322</b> - \$ <b>344</b> mil<br>\$ <b>352</b> - \$ <b>376</b> mil | \$ <b>314</b> - \$ <b>335</b> mil<br>\$ <b>343</b> - \$ <b>367</b> mil | \$ <b>306</b> - \$ <b>328</b> mil<br>\$ <b>334</b> - \$ <b>358</b> mil | \$ <b>306</b> - \$ <b>328</b> mil<br>\$ <b>334</b> - \$ <b>358</b> mil |  |  |
| \$ <b>385</b> - \$ <b>411</b> mil                                      | \$385 - \$411 mil                                                      | \$ <b>374</b> - \$ <b>401</b> mil                                      | \$365 - \$391 mil                                                      | \$ <b>365</b> - \$ <b>391</b> mil                                      |  |  |
| , ,                                                                    |                                                                        | 1 1 2 2 2 2 2 2 2 2 2 2 2 2 2 2 2 2 2 2                                | ,                                                                      | ,                                                                      |  |  |