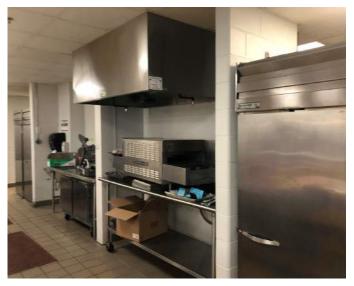

ia

The cafeteria is heated and ventilated by a single roof top unit manufactured by Reznor. The tempered air is disturbed to the space by an insulated galvanized ductwork system terminating with ceiling grilles. The unit appears to be in good working order however is nearing the end of its useful service life.

# Kitchen

The kitchen is heated and ventilated by a single roof top unit manufactured by Reznor. The tempered air is disturbed to the space by an insulated galvanized ductwork system terminating with ceiling grilles. The unit appears to be in good working order however is nearing the end of its useful service life.

There are two kitchen hoods over the ovens and cooking range. The hoods are equipped with dedicated up-blast exhaust fans and make-up air units. The is an additional



Kitchen hood.

hood over a conveyor belt oven. The hood is only equipped with an up-blast fan. Make-up air is from the space. The hoods are a single speed on/off operation.

# Music/Band/Choral Rooms

The music/band/choral rooms are heated and ventilated by either ceiling mounted unit ventilators or wall classroom unit ventilators manufactured by AAF. The tempered air is disturbed to the space by an insulated galvanized ductwork system terminating with ceiling grilles. The units appear to be in good working order however are nearing the end of their useful service life.

#### Toilet Rooms

The toilet rooms are exhausted through a system of ceiling grilles, ductwork and roof mounted centrifugal exhaust fans. Although operational, the exhaust fans have outlived their useful service life.