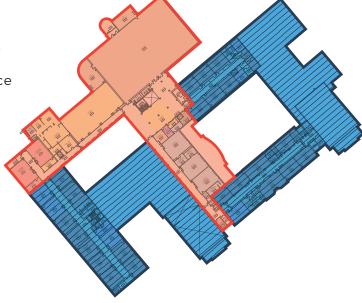

By comparison, an analysis of the size of each educational space within the existing building was completed, comparing the existing area per room to the MSBA's guidelines using the current enrollment. The analysis revealed that over 90% of the general education classrooms in the existing building are undersized by >5%, as compared to the MSBA guidelines (identified in red in the adjacent diagram). Any addition or renovation project would have to address these spatial inadequacies.