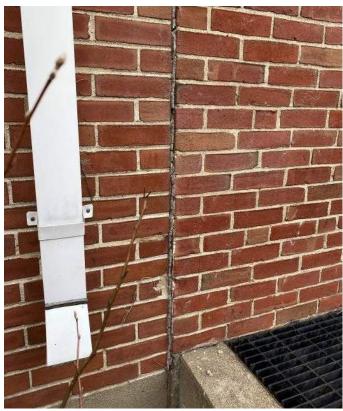

#### **Evaluation of Existing Conditions**

Since completion of the Existing Conditions Study in 2022, the Cohasset School Facilities Department has continued to keep the Middle/High School building in operation through proactive measures to address ongoing maintenance and repairs. However, the work of the Facilities Department is limited to surface repairs that cannot address all issues identified in the evaluations included in this Feasibility Study. For example, the original brick wall system does not include continuous insulation for thermal control. without which, the exterior wall will feel cold. When warm, moist air comes into contact with the cold surface (exterior masonry), the excess moisture in the air condenses because cold air can't hold as much moisture as the warmer surrounding air. The waterproof membrane does not allow moisture to weep from the inside out, so instead, it condenses, making the interior environment feel damp or staining/ warping finishes. This exterior wall composition would not meet today's International Energy Conservation Code.

Additionally, the existing building and site is largely inaccessible by the standards of ADA, particularly regarding access to/ from the middle school wing. Though these instances would have been permissible at the time of initial construction, a term known as "grandfathered," they would have to be addressed if a project's construction cost exceeded 30% of the building's assessed value. Fire protection upgrades are required at 33% of the value. Per the assessor's database from fiscal year 2025, 30% of the assessed value would be approximately \$6.4 million. A singular capital repair project such as full replacement of the EPDM roofing and added insulation would meet and/or exceed 33% of this value, triggering full accessibility upgrades to the existing building and site, plus fire protection upgrades. This would be a costly undertaking for Cohasset that would not address any of the educational space deficiencies or improve upon the existing building organization.