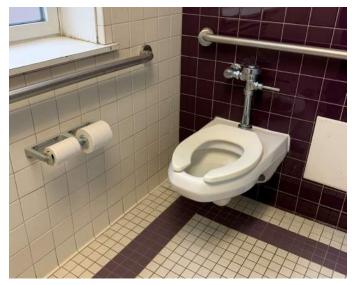

Additionally, the existing building and site is largely inaccessible by the standards of ADA, particularly regarding access to/ from the middle school wing. Though these instances would have been permissible at the time of initial construction, a term known as "grandfathered," they would have to be addressed if a project's construction cost exceeded 30% of the building's assessed value. Fire protection upgrades are required at 33% of the value. Per the assessor's database from fiscal year 2025, 30% of the assessed value would be approximately \$6.4 million. A singular capital repair project such as full replacement of the EPDM roofing and added insulation would meet and/or exceed 33% of this value, triggering full accessibility upgrades to the existing building and site, plus fire protection upgrades. This would be a costly undertaking for Cohasset that would not address any of the educational space deficiencies or improve upon the existing building organization.