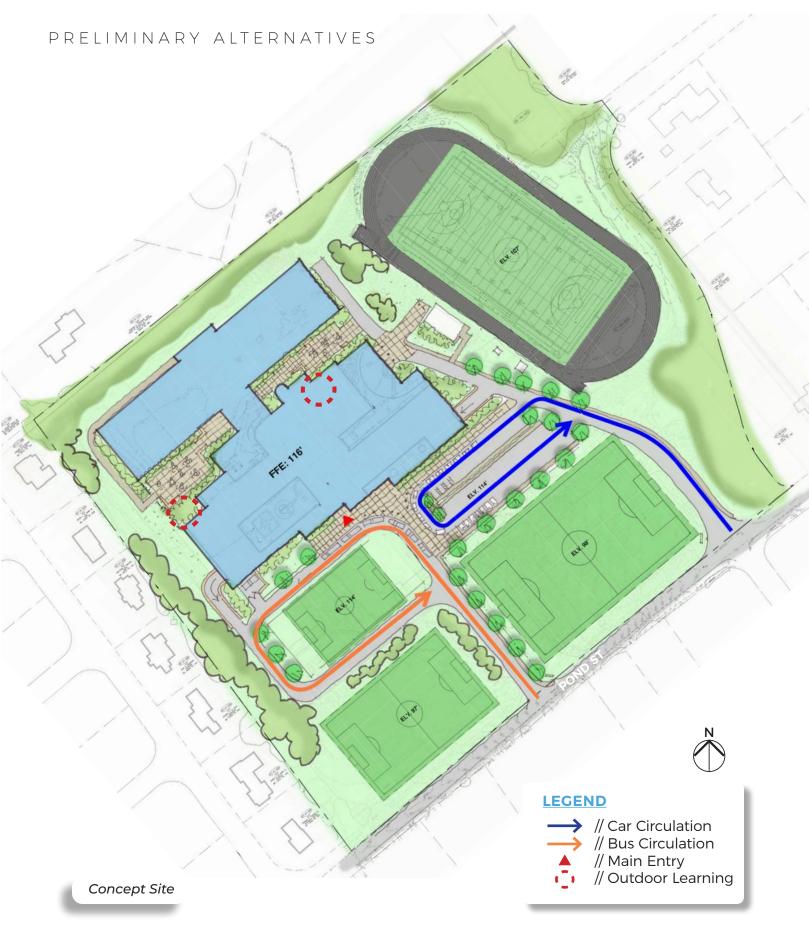

#### **Preliminary Evaluation of Alternatives**

The six preliminary alternatives, or conceptual options, included in this Feasibility Study are:

**Option X** - Code Upgrade/Base Repair to the existing building

**Option A1** - Addition/Renovation that keeps the early 2000's portion of the existing and builds on the rear of the site

**Option A2** - Addition/Renovation that keeps the central core, with the renovated Library Commons, and builds on the front of the site

**Option B1** - Phased Demolition/New Construction that removes a segment of the existing to accommodate a new building bordering Alumni Field

**Option C1** - New Construction that builds on Alumni Field

**Option C2** - New Construction that builds on the rear field behind the existing

Improve safety of the overall school environment by providing appropriate auto and bus circulation on site, as well as by providing sufficient distributed parking for visitors, staff, and administration.

// The existing site and its future
improvements are an essential
resource for the community.
// Site access is currently congested.