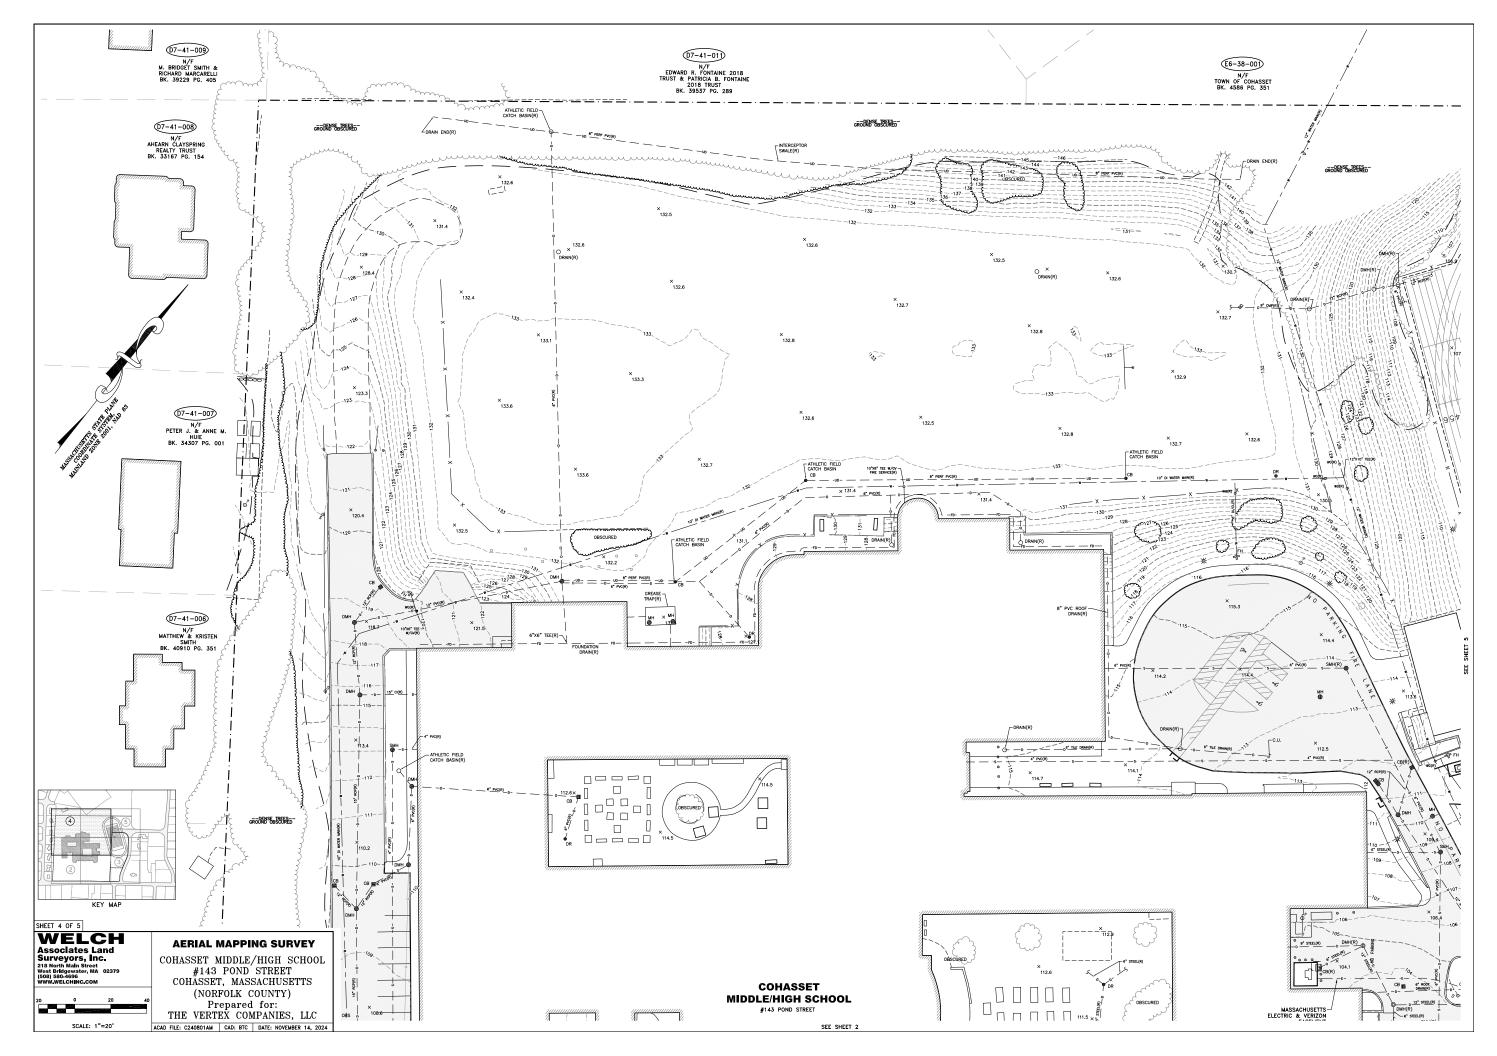

#### **Site Development Requirements**

In addition to the evaluations completed regarding the physical building, numerous evaluations were completed related to the environmental conditions and the site at 143 Pond St. These include a Phase I Geotechnical Report, Wetlands Delineation Report, Environmental Site Assessment (ESA), Hazardous Materials Assessment, Traffic Impact Study, and Historic Analysis. In summary:

- // Geotechnical Report: Existing subsurface conditions are suitable to support shallow spread and continuous footings bearing on a minimum of 6-inches of structural fill.
- // Wetlands Delineation Report: One wetland was identified on site, consisting of a red maple swamp located in the southeastern area. A 100-ft buffer from this area would be subject to protection if any building project were to occur.
- // Phase I ESA Report: The purpose of this assessment is to identify Recognized Environmental Conditions (RECs), such as hazardous materials like petroleum in or on the property. It was inconclusive whether areas that previously held on site storage tanks are RECs and further investigation should occur in future phases of a project.
- // Hazardous Materials Assessment:
  Through representative sampling,
  asbestos containing materials and
  other hazardous materials were
  found in non-friable condition. This
  is a common result for buildings
  constructed before 1970. Any building
  project would require full remediation
  and proper disposal of these materials.
  An estimated cost for abatement is
  included in the full report.
- // <u>Traffic Impact Analysis:</u> Congestion and queues were observed. As part

of any project, it is recommended that the bus loop be modified such that the buses do not restrict other site users from entering or exiting the site while waiting for students to be dismissed

// Historic Analysis: A Project Notification Form was submitted to the MA Historic Commission in April 2005 to complete the addition/renovation projects at the Middle/High School. Approval by the MHC was granted at that time. Because of this prior approval, it is presumed that a future project submitting a Project Notification Form (after Schematic Design is completed) would also receive approval.