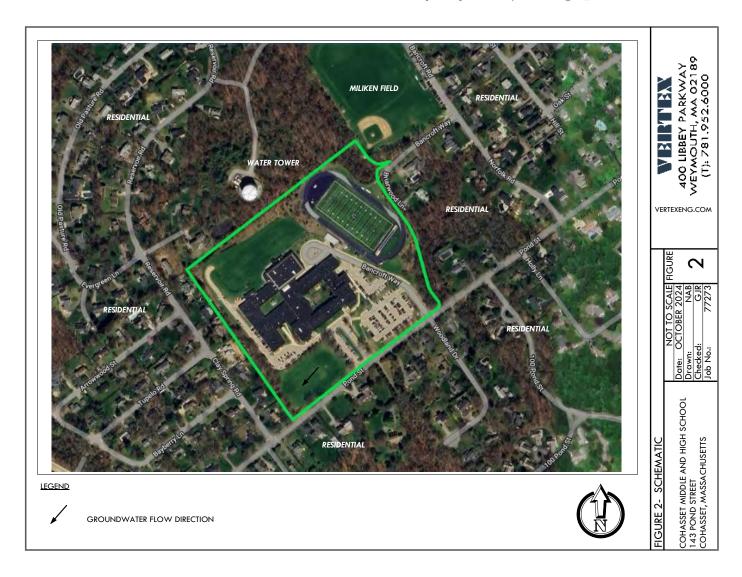

#### **Site Development Requirements**

In addition to the evaluations completed regarding the physical building, numerous evaluations were completed related to the environmental conditions and the site at 143 Pond St. These include a Phase I Geotechnical Report, Wetlands Delineation Report, Environmental Site Assessment (ESA), Hazardous Materials Assessment, Traffic Impact Study, and Historic Analysis. In summary:

- // Geotechnical Report: Existing subsurface conditions are suitable to support shallow spread and continuous footings bearing on a minimum of 6-inches of structural fill.
- // Wetlands Delineation Report: One wetland was identified on site, consisting of a red maple swamp located in the southeastern area. A 100-ft buffer from this area would be subject to protection if any building project were to occur.
- // Phase I ESA Report: The purpose of this assessment is to identify Recognized Environmental Conditions (RECs), such as hazardous materials like petroleum in or on the property. It was inconclusive whether areas that previously held on site storage tanks are RECs and further investigation should occur in future phases of a project.
- // Hazardous Materials Assessment:
  Through representative sampling,
  asbestos containing materials and
  other hazardous materials were
  found in non-friable condition. This
  is a common result for buildings
  constructed before 1970. Any building
  project would require full remediation
  and proper disposal of these materials.
  An estimated cost for abatement is
  included in the full report.
- // <u>Traffic Impact Analysis:</u> Congestion and queues were observed. As part

of any project, it is recommended that the bus loop be modified such that the buses do not restrict other site users from entering or exiting the site while waiting for students to be dismissed

// Historic Analysis: A Project Notification Form was submitted to the MA Historic Commission in April 2005 to complete the addition/renovation projects at the Middle/High School. Approval by the MHC was granted at that time. Because of this prior approval, it is presumed that a future project submitting a Project Notification Form (after Schematic Design is completed) would also receive approval.