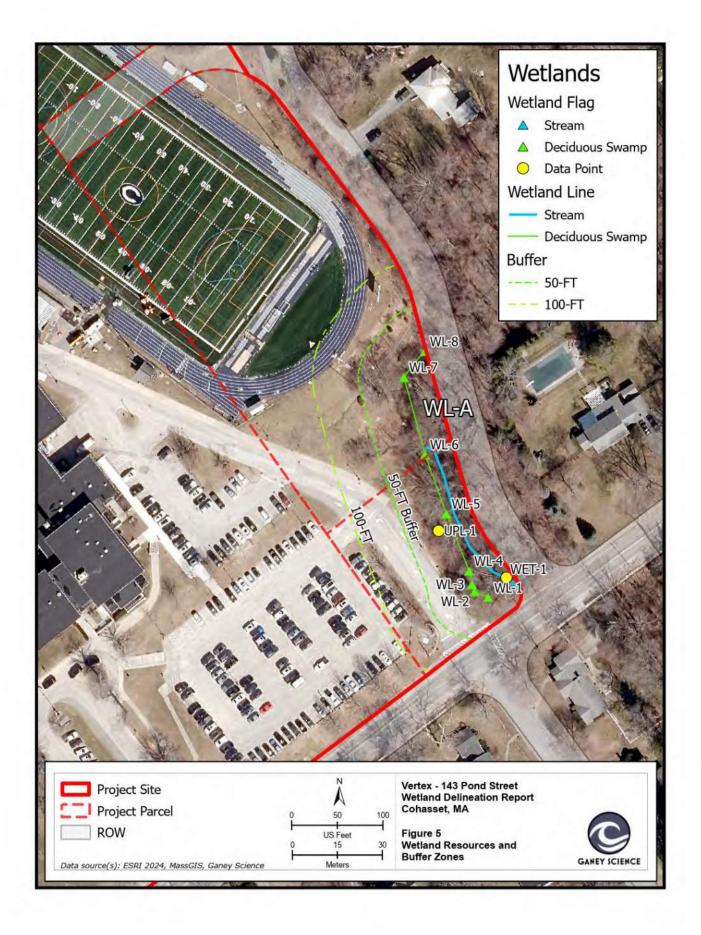

- // Geotechnical Report: Existing subsurface conditions are suitable to support shallow spread and continuous footings bearing on a minimum of 6-inches of structural fill.
- // Wetlands Delineation Report: One wetland was identified on site, consisting of a red maple swamp located in the southeastern area. A 100-ft buffer from this area would be subject to protection if any building project were to occur.
- // Phase I ESA Report: The purpose of this assessment is to identify Recognized Environmental Conditions (RECs), such as hazardous materials like petroleum in or on the property. It was inconclusive whether areas that previously held on site storage tanks are RECs and further investigation should occur in future phases of a project.
- // Hazardous Materials Assessment:
  Through representative sampling,
  asbestos containing materials and
  other hazardous materials were
  found in non-friable condition. This
  is a common result for buildings
  constructed before 1970. Any building
  project would require full remediation
  and proper disposal of these materials.
  An estimated cost for abatement is
  included in the full report.
- // <u>Traffic Impact Analysis:</u> Congestion and queues were observed. As part