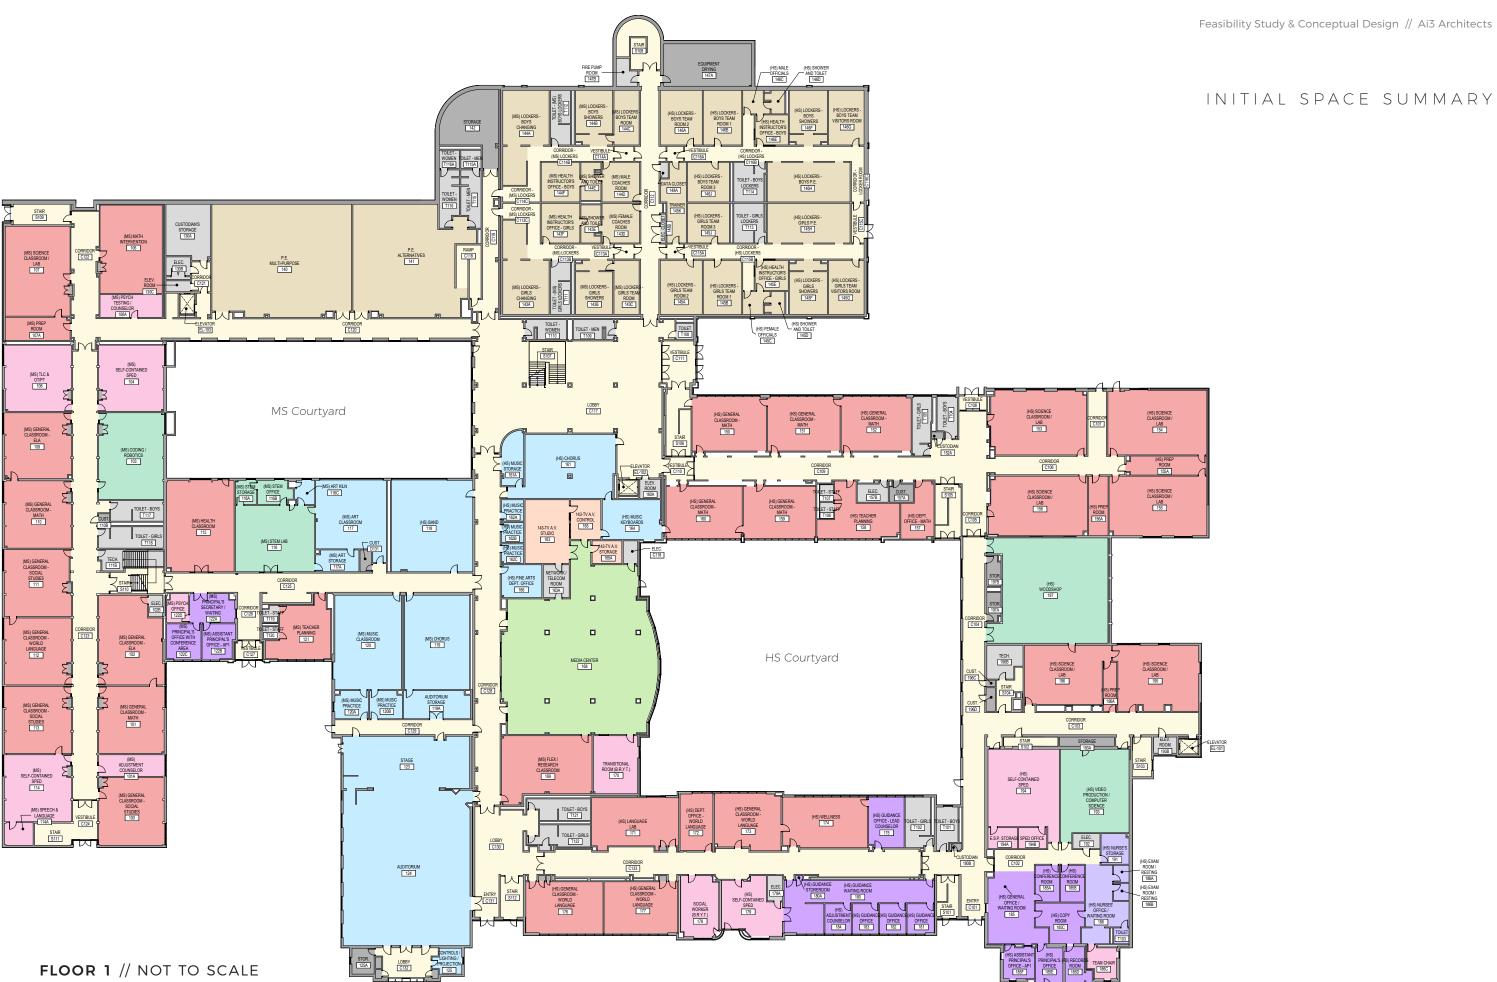

#### **Initial Space Summary**

A space summary is an accounting tool used to identify and categorize the physical spaces that would be required to fulfill the educational program of a District; i.e. what are the spaces required in a building project and what is the resultant size of the building. The space study analysis identified the following total gross square footage per conceptual design option for a grade 6-12 school with an enrollment of 800:

| TYPE                    | OPTION | TOTAL AREA<br>(GSF) |
|-------------------------|--------|---------------------|
| Existing Building       | X      | 229,244             |
| Addition/<br>Renovation | A1     | 281,891             |
| Addition/<br>Renovation | A2     | 284,349             |
| New Construction        | В1     | 267,053             |
| New Construction        | C1     | 267,053             |
| New Construction        | C2     | 267,053             |

Addition/renovation options resulted in a slightly higher proposed total area given the inherent inefficiencies of working within the bounds of the existing structure and floor levels, as well as multiple smaller additions to the original building over decades. All new construction options followed the same proposed total area.

By comparison, an analysis of the size of each educational space within the existing building was completed, comparing the existing area per room to the MSBA's guidelines using the current enrollment. The analysis revealed that over 90% of the general education classrooms in the existing building are undersized by >5%, as compared to the MSBA guidelines (identified in red in the adjacent diagram). Any addition or renovation project would have to address these spatial inadequacies.