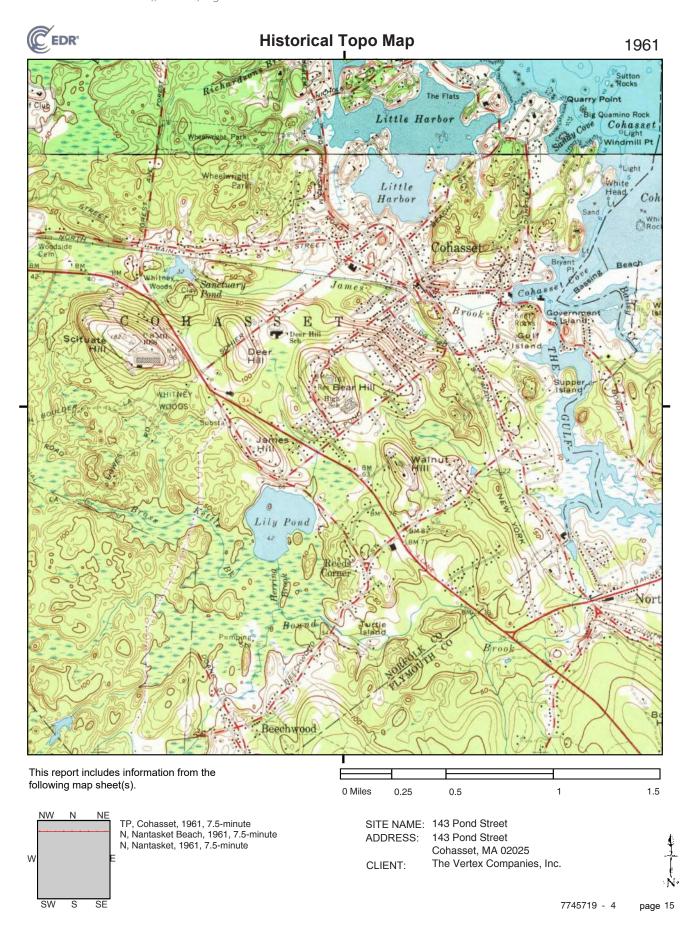

of any project, it is recommended that the bus loop be modified such that the buses do not restrict other site users from entering or exiting the site while waiting for students to be dismissed

// Historic Analysis: A Project Notification Form was submitted to the MA Historic Commission in April 2005 to complete the addition/renovation projects at the Middle/High School. Approval by the MHC was granted at that time. Because of this prior approval, it is presumed that a future project submitting a Project Notification Form (after Schematic Design is completed) would also receive approval.