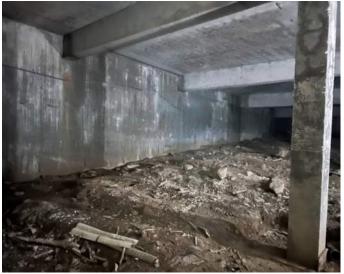

#### **Evaluation of Existing Conditions**

Since completion of the Existing Conditions Study in 2022, the Cohasset School Facilities Department has continued to keep the Middle/High School building in operation through proactive measures to address ongoing maintenance and repairs. However, the work of the Facilities Department is limited to surface repairs that cannot address all issues identified in the evaluations included in this Feasibility Study. For example, the original brick wall system does not include continuous insulation for thermal control. without which, the exterior wall will feel cold. When warm, moist air comes into contact with the cold surface (exterior masonry), the excess moisture in the air condenses because cold air can't hold as much moisture as the warmer surrounding air. The waterproof membrane does not allow moisture to weep from the inside out, so instead, it condenses, making the interior environment feel damp or staining/ warping finishes. This exterior wall composition would not meet today's International Energy Conservation Code.