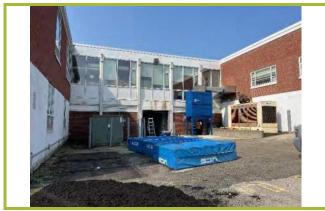

#### **Evaluation of Existing Conditions**

Since completion of the Existing Conditions Study in 2022, the Cohasset School Facilities Department has continued to keep the Middle/High School building in operation through proactive measures to address ongoing maintenance and repairs. However, the work of the Facilities Department is limited to surface repairs that cannot address all issues identified in the evaluations included in this Feasibility Study. For example, the original brick wall system does not include continuous insulation for thermal control. without which, the exterior wall will feel cold. When warm, moist air comes into contact with the cold surface (exterior masonry), the excess moisture in the air condenses because cold air can't hold as much moisture as the warmer surrounding air. The waterproof membrane does not allow moisture to weep from the inside out, so instead, it condenses, making the interior environment feel damp or staining/ warping finishes. This exterior wall composition would not meet today's International Energy Conservation Code.

Additionally, the existing building and site is largely inaccessible by the standards of ADA, particularly regarding access to/ from the middle school wing. Though these instances would have been permissible at the time of initial construction, a term known as "grandfathered," they would have to be addressed if a project's construction cost exceeded 30% of the building's assessed value. Fire protection upgrades are required at 33% of the value. Per the assessor's database from fiscal year 2025, 30% of the assessed value would be approximately \$6.4 million. A singular capital repair project such as full replacement of the EPDM roofing and added insulation would meet and/or exceed 33% of this value, triggering full accessibility upgrades to the existing building and site, plus fire protection upgrades. This would be a costly undertaking for Cohasset that would not address any of the educational space deficiencies or improve upon the existing building organization.