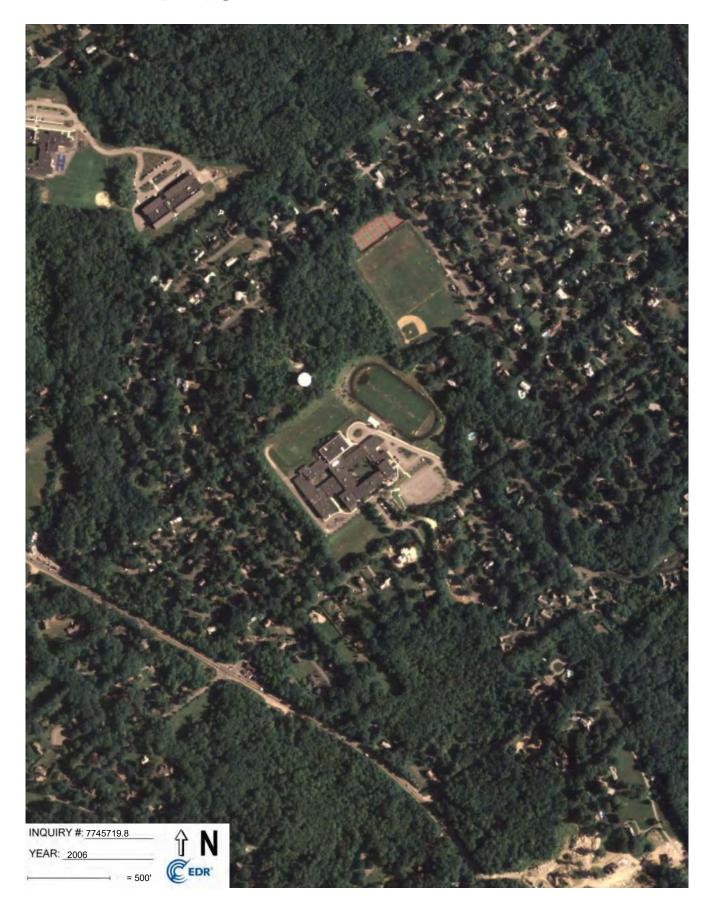

#### **Evaluation of Existing Conditions**

Since completion of the Existing Conditions Study in 2022, the Cohasset School Facilities Department has continued to keep the Middle/High School building in operation through proactive measures to address ongoing maintenance and repairs. However, the work of the Facilities Department is limited to surface repairs that cannot address all issues identified in the evaluations included in this Feasibility Study. For example, the original brick wall system does not include continuous insulation for thermal control. without which, the exterior wall will feel cold. When warm, moist air comes into contact with the cold surface (exterior masonry), the excess moisture in the air condenses because cold air can't hold as much moisture as the warmer surrounding air. The waterproof membrane does not allow moisture to weep from the inside out, so instead, it condenses, making the interior environment feel damp or staining/ warping finishes. This exterior wall composition would not meet today's International Energy Conservation Code.

Additionally, the existing building and site is largely inaccessible by the standards of ADA, particularly regarding access to/ from the middle school wing. Though these instances would have been permissible at the time of initial construction, a term known as "grandfathered," they would have to be addressed if a project's construction cost exceeded 30% of the building's assessed value. Fire protection upgrades are required at 33% of the value. Per the assessor's database from fiscal year 2025, 30% of the assessed value would be approximately \$6.4 million. A singular capital repair project such as full replacement of the EPDM roofing and added insulation would meet and/or exceed 33% of this value, triggering full accessibility upgrades to the existing building and site, plus fire protection upgrades. This would be a costly undertaking for Cohasset that would not address any of the educational space deficiencies or improve upon the existing building organization.

#### **Site Development Requirements**

In addition to the evaluations completed regarding the physical building, numerous evaluations were completed related to the environmental conditions and the site at 143 Pond St. These include a Phase I Geotechnical Report, Wetlands Delineation Report, Environmental Site Assessment (ESA), Hazardous Materials Assessment, Traffic Impact Study, and Historic Analysis. In summary:

- // Geotechnical Report: Existing subsurface conditions are suitable to support shallow spread and continuous footings bearing on a minimum of 6-inches of structural fill.
- // Wetlands Delineation Report: One wetland was identified on site, consisting of a red maple swamp located in the southeastern area. A 100-ft buffer from this area would be subject to protection if any building project were to occur.
- // Phase I ESA Report: The purpose of this assessment is to identify Recognized Environmental Conditions (RECs), such as hazardous materials like petroleum in or on the property. It was inconclusive whether areas that previously held on site storage tanks are RECs and further investigation should occur in future phases of a project.
- // Hazardous Materials Assessment:
  Through representative sampling,
  asbestos containing materials and
  other hazardous materials were
  found in non-friable condition. This
  is a common result for buildings
  constructed before 1970. Any building
  project would require full remediation
  and proper disposal of these materials.
  An estimated cost for abatement is
  included in the full report.
- // <u>Traffic Impact Analysis:</u> Congestion and queues were observed. As part

of any project, it is recommended that the bus loop be modified such that the buses do not restrict other site users from entering or exiting the site while waiting for students to be dismissed

// Historic Analysis: A Project Notification Form was submitted to the MA Historic Commission in April 2005 to complete the addition/renovation projects at the Middle/High School. Approval by the MHC was granted at that time. Because of this prior approval, it is presumed that a future project submitting a Project Notification Form (after Schematic Design is completed) would also receive approval.