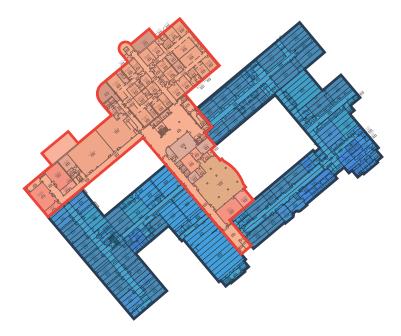

By comparison, an analysis of the size of each educational space within the existing building was completed, comparing the existing area per room to the MSBA's guidelines using the current enrollment. The analysis revealed that over 90% of the general education classrooms in the existing building are undersized by >5%, as compared to the MSBA guidelines (identified in red in the adjacent diagram). Any addition or renovation project would have to address these spatial inadequacies.