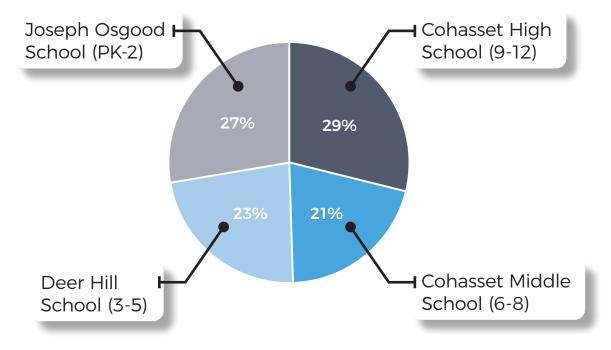

For the purposes of this Feasibility Study, the space summary and conceptual options consider a combined middle/high school enrollment of **800 students**.

Enrollment distribution per Cohasset Public School at time of Feasibility Study.