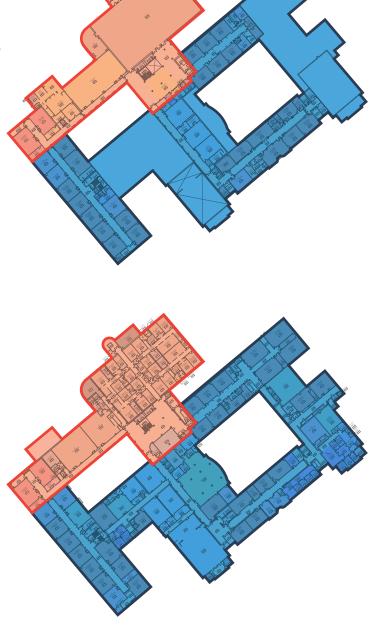

By comparison, an analysis of the size of each educational space within the existing building was completed, comparing the existing area per room to the MSBA's guidelines using the current enrollment. The analysis revealed that over 90% of the general education classrooms in the existing building are undersized by >5%, as compared to the MSBA guidelines (identified in red in the adjacent diagram). Any addition or renovation project would have to address these spatial inadequacies.