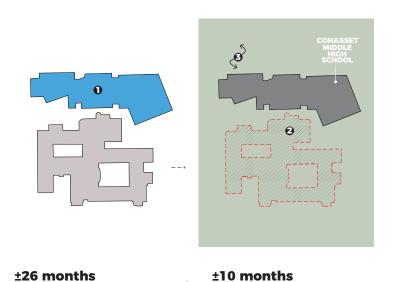

**Option B1** - Phased Demolition/New Construction that removes a segment of the existing to accommodate a new building bordering Alumni Field

**Option C1** - New Construction that builds on Alumni Field

| A D D / F                                                              | ADD/RENO                                                               |                                                                        | NEW CONSTRUCTION ———                                                   |                                                                        |  |  |
|------------------------------------------------------------------------|------------------------------------------------------------------------|------------------------------------------------------------------------|------------------------------------------------------------------------|------------------------------------------------------------------------|--|--|
|                                                                        |                                                                        |                                                                        |                                                                        |                                                                        |  |  |
| Option A1                                                              | Option A2                                                              | Option <b>B1</b>                                                       | Option C1                                                              | Option C2                                                              |  |  |
| Phased Add/Reno                                                        | Phased Add/Reno                                                        | Phased Demo/New                                                        | New Construction                                                       | New Construction                                                       |  |  |
| ±48 months                                                             | ±48 months                                                             | ±40 months                                                             | ±36 months                                                             | ±36 months                                                             |  |  |
| Add/New SF<br>203,699 SF                                               | Add/New SF<br>186,695 SF                                               | Add/New SF<br><b>267,053 SF</b>                                        | Add/New SF<br>267,053 SF                                               | Add/New SF<br>267,053 SF                                               |  |  |
| Renovated SF                                                           |  |  |
| 78,192 SF                                                              | 97,654 SF                                                              | 0 SF                                                                   | 0 SF                                                                   | 0 SF                                                                   |  |  |
| \$ <b>145</b> - \$ <b>150 mil</b>                                      | \$ <b>145</b> - \$ <b>150</b> mil                                      | \$ <b>135</b> - \$ <b>140</b> mil                                      | \$ <b>135</b> - \$ <b>140</b> mil                                      | \$ <b>135</b> - \$ <b>140 m</b> il                                     |  |  |
| \$ <b>33</b> - \$ <b>36</b> mil                                        | \$ <b>33</b> - \$ <b>36</b> mil                                        | \$ <b>34</b> - \$ <b>37</b> mil                                        | \$ <b>34</b> - \$ <b>37</b> mil                                        | \$ <b>34</b> - \$ <b>37</b> mil                                        |  |  |
| \$ <b>50</b> - \$ <b>60</b> mil                                        | \$ <b>50</b> - \$ <b>60</b> mil                                        | \$ <b>48</b> - \$ <b>58</b> mil                                        | \$ <b>48</b> - \$ <b>58 m</b> il                                       | \$ <b>48</b> - \$ <b>58</b> mil                                        |  |  |
| \$ <b>222</b> - \$ <b>236</b> mil                                      | \$ <b>222</b> - \$ <b>236</b> mil                                      | \$ <b>216</b> - \$ <b>231</b> mil                                      | \$ <b>210</b> - \$ <b>225</b> mil                                      | \$ <b>210</b> - \$ <b>225</b> mil                                      |  |  |
| \$ <b>73</b> - \$ <b>79</b> mil                                        | \$ <b>73</b> - \$ <b>79</b> mil                                        | \$ <b>71</b> - \$ <b>76</b> mil                                        | \$ <b>70</b> - \$ <b>75</b> mil                                        | \$ <b>70</b> - \$ <b>75</b> mil                                        |  |  |
| \$ <b>2.4</b> mil                                                      | \$ <b>2.4</b> mil                                                      | \$ <b>2.4 m</b> il                                                     | N/A                                                                    | N/A                                                                    |  |  |
| \$ <b>295</b> -\$ <b>315</b> mil                                       | \$ <b>295</b> -\$ <b>315</b> mil                                       | \$287 -\$307 mil                                                       | \$280 -\$300 mil                                                       | \$280 -\$300 mil                                                       |  |  |
|                                                                        | A= A=                                                                  | A                                                                      |                                                                        |                                                                        |  |  |
| \$ <b>322</b> - \$ <b>344</b> mil<br>\$ <b>352</b> - \$ <b>376</b> mil | \$ <b>322</b> - \$ <b>344</b> mil<br>\$ <b>352</b> - \$ <b>376</b> mil | \$ <b>314</b> - \$ <b>335</b> mil<br>\$ <b>343</b> - \$ <b>367</b> mil | \$ <b>306</b> - \$ <b>328</b> mil<br>\$ <b>334</b> - \$ <b>358</b> mil | \$ <b>306</b> - \$ <b>328</b> mil<br>\$ <b>334</b> - \$ <b>358</b> mil |  |  |
| \$ <b>385</b> - \$ <b>411</b> mil                                      | \$385 - \$411 mil                                                      | \$ <b>374</b> - \$ <b>401</b> mil                                      | \$365 - \$391 mil                                                      | \$ <b>365</b> - \$ <b>391</b> mil                                      |  |  |
| , ,                                                                    |                                                                        | 1 1 2 2 2 2 2 2 2 2 2 2 2 2 2 2 2 2 2 2                                | ,                                                                      | ,                                                                      |  |  |