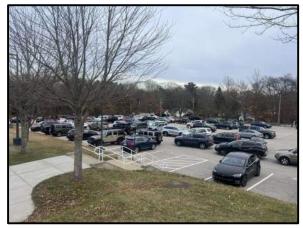

- // Geotechnical Report: Existing subsurface conditions are suitable to support shallow spread and continuous footings bearing on a minimum of 6-inches of structural fill.
- // Wetlands Delineation Report: One wetland was identified on site, consisting of a red maple swamp located in the southeastern area. A 100-ft buffer from this area would be subject to protection if any building project were to occur.
- // Phase I ESA Report: The purpose of this assessment is to identify Recognized Environmental Conditions (RECs), such as hazardous materials like petroleum in or on the property. It was inconclusive whether areas that previously held on site storage tanks are RECs and further investigation should occur in future phases of a project.
- // Hazardous Materials Assessment:
  Through representative sampling,
  asbestos containing materials and
  other hazardous materials were
  found in non-friable condition. This
  is a common result for buildings
  constructed before 1970. Any building
  project would require full remediation
  and proper disposal of these materials.
  An estimated cost for abatement is
  included in the full report.
- // <u>Traffic Impact Analysis:</u> Congestion and queues were observed. As part

of any project, it is recommended that the bus loop be modified such that the buses do not restrict other site users from entering or exiting the site while waiting for students to be dismissed

// Historic Analysis: A Project Notification Form was submitted to the MA Historic Commission in April 2005 to complete the addition/renovation projects at the Middle/High School. Approval by the MHC was granted at that time. Because of this prior approval, it is presumed that a future project submitting a Project Notification Form (after Schematic Design is completed) would also receive approval.