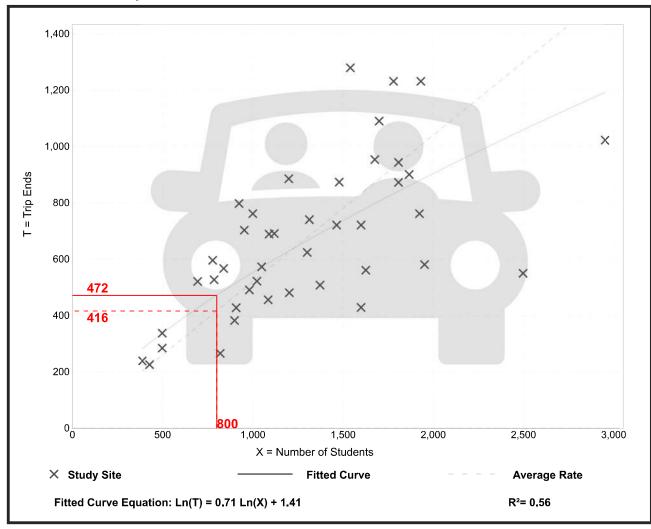

92         | 28      | 92        | 92         |
| Eastbound | 100     | 32            | 24 - 33    | 76        | 76         | 93        | 93         | 28      | 93        | 93         |
| Summary   | 200     | 32            | 24 - 33    | 153       | 76         | 185       | 92         | 28      | 185       | 92         |

**Students** Vehicle Trip Ends vs:

On a: Weekday,

Peak Hour of Adjacent Street Traffic, One Hour Between 7 and 9 a.m.

Setting/Location: General Urban/Suburban

Number of Studies: Avg. Num. of Students: 1295

Directional Distribution: 68% entering, 32% exiting

## **Vehicle Trip Generation per Student**

| Average Rate | Range of Rates | Standard Deviation |
|--------------|----------------|--------------------|
| 0.52         | 0.22 - 0.86    | 0.16               |



Vehicle Trip Ends vs: **Students** 

> On a: Weekday,

> > PM Peak Hour of Generator

Setting/Location: General Urban/Suburban

Number of Studies: 65 Avg. Num. of Students: 1206

Directional Distribution: 32% entering, 68% exiting

## **Vehicle Trip Generation per Student**

| Average Rate | Range of Rates | Standard Deviation |
|--------------|----------------|--------------------|
| 0.32         | 0.14 - 0.74    | 0.11               |



**Students** Vehicle Trip Ends vs:

On a: Weekday,

Peak Hour of Adjacent Street Traffic, One Hour Between 7 and 9 a.m.

Setting/Location: General Urban/Suburban

Number of Studies: Avg. Num. of Students: 1295

Directional Distribution: 68% entering, 32% exiting

## **Vehicle Trip Generation per Student**

| Average Rate | Range of Rates | Standard Dev