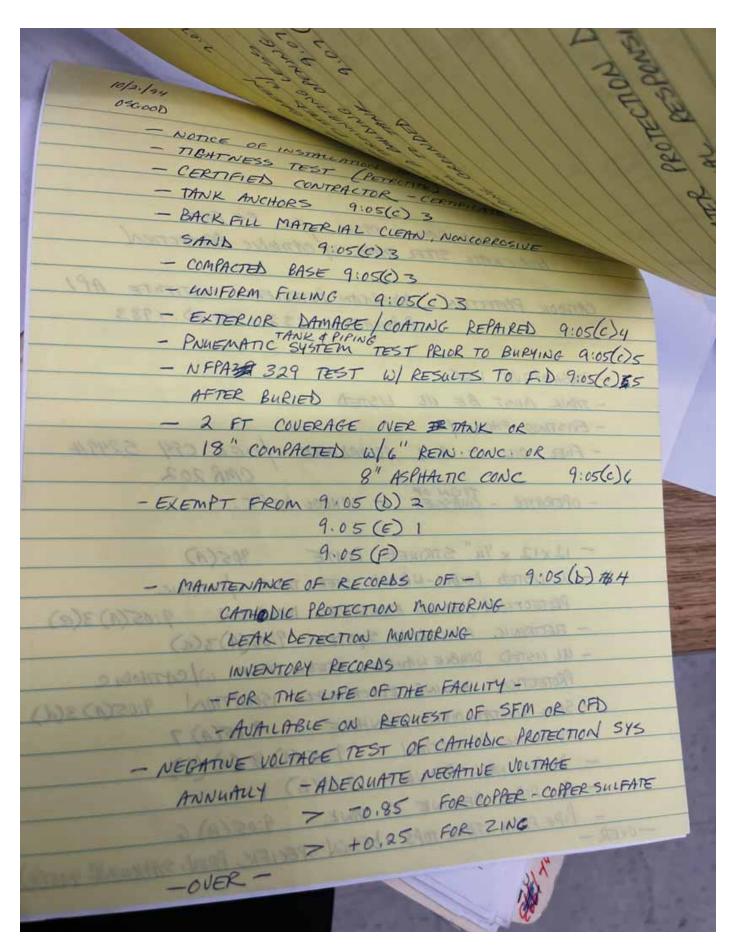

| (Tella)                                        |













WEB ENGINEERING ASSOCIATES, INC.

106 LONGWATER DRIVE, SUITE 4

NORWELL, MASSACHUSETTS 02061
617-878-7766 • FAX 617-878-8004
1-800-273-7289



June 17, 1993

Mr. Peter Laugelle Town of Cohasset 41 Highland Avenue Cohasset, MA 02025

Client #93-T-067

Dear Mr. Laugelle:

The following presents a summary of underground storage tank testing results for 2 tanks located at the rear of Cohasset High School in Cohasset, Massachusetts. Testing took place on June 16, 1993.

Tank - 5,000 Gallons, Diesel Fuel

Tank - 5,000 Gallons, Regular Unleaded Gas

Testing indicates the systems are in compliance with federal and Massachusetts criteria for a tight tank.

If you have any questions, don't hesitate to contact us. We thank you for your business.

William E. Baird, P.E.

President

WEB/crb