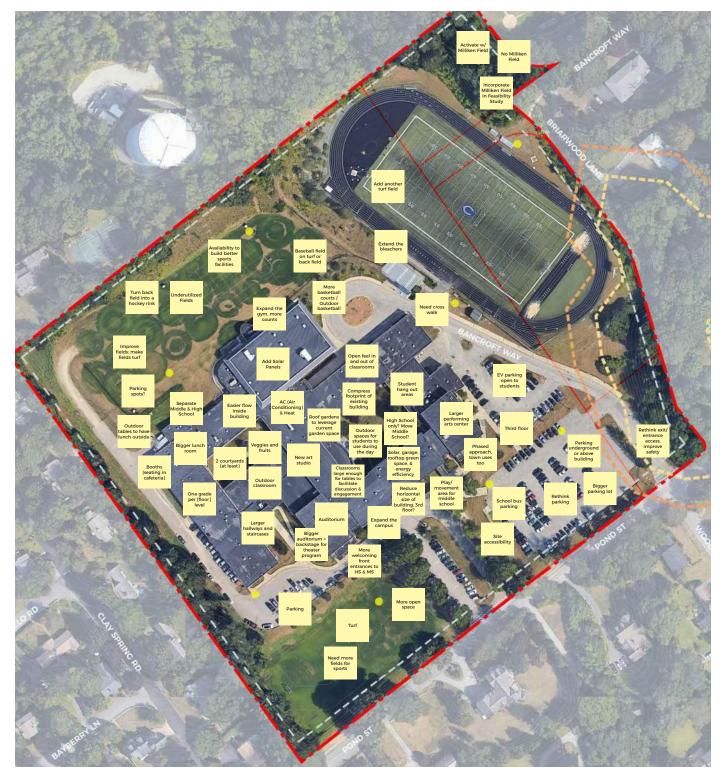

// Exploring areas of growth/change for a future Cohasset Middle/High School

Participants completed a "heart mapping" activity to collectively identify the top goals and priorities resulting from the visioning sessions (refer to the graphic below).

In the event of any building project, community forums will continue to be scheduled throughout the design and construction processes to encourage open dialogue and information sharing.

Slide used to introduce the mapping activity conducted during Community Forums 1 and 2.