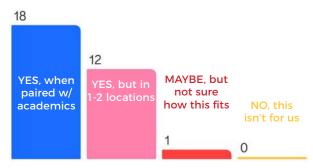

By comparison, an analysis of the size of each educational space within the existing building was completed, comparing the existing area per room to the MSBA's guidelines using the current enrollment. The analysis revealed that over 90% of the general education classrooms in the existing building are undersized by >5%, as compared to the MSBA guidelines (identified in red in the adjacent diagram). Any addition or renovation project would have to address these spatial inadequacies.