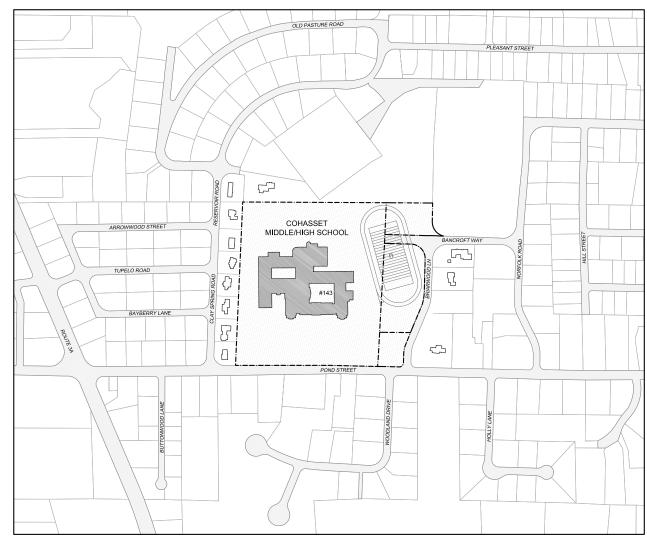

#### **Site Development Requirements**

In addition to the evaluations completed regarding the physical building, numerous evaluations were completed related to the environmental conditions and the site at 143 Pond St. These include a Phase I Geotechnical Report, Wetlands Delineation Report, Environmental Site Assessment (ESA), Hazardous Materials Assessment, Traffic Impact Study, and Historic Analysis. In summary: