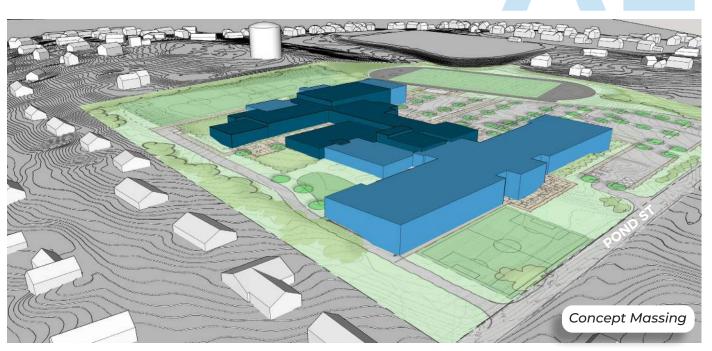

#### **Preliminary Evaluation of Alternatives**

The six preliminary alternatives, or conceptual options, included in this Feasibility Study are:

**Option X** - Code Upgrade/Base Repair to the existing building

**Option A1** - Addition/Renovation that keeps the early 2000's portion of the existing and builds on the rear of the site

**Option A2** - Addition/Renovation that keeps the central core, with the renovated Library Commons, and builds on the front of the site

**Option B1** - Phased Demolition/New Construction that removes a segment of the existing to accommodate a new building bordering Alumni Field

**Option C1** - New Construction that builds on Alumni Field

**Option C2** - New Construction that builds on the rear field behind the existing