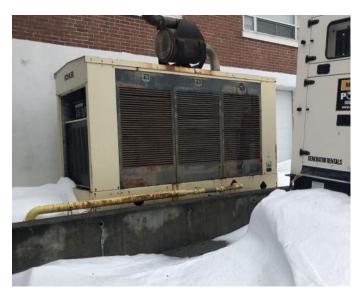

#### **Evaluation of Existing Conditions**

Since completion of the Existing Conditions Study in 2022, the Cohasset School Facilities Department has continued to keep the Middle/High School building in operation through proactive measures to address ongoing maintenance and repairs. However, the work of the Facilities Department is limited to surface repairs that cannot address all issues identified in the evaluations included in this Feasibility Study. For example, the original brick wall system does not include continuous insulation for thermal control. without which, the exterior wall will feel cold. When warm, moist air comes into contact with the cold surface (exterior masonry), the excess moisture in the air condenses because cold air can't hold as much moisture as the warmer surrounding air. The waterproof membrane does not allow moisture to weep from the inside out, so instead, it condenses, making the interior environment feel damp or staining/ warping finishes. This exterior wall composition would not meet today's International Energy Conservation Code.

Additionally, the existing building and site is largely inaccessible by the standards of ADA, particularly regarding access to/ from the middle school wing. Though these instances would have been permissible at the time of initial construction, a term known as "grandfathered," they would have to be addressed if a project's construction cost exceeded 30% of the building's assessed value. Fire protection upgrades are required at 33% of the value. Per the assessor's database from fiscal year 2025, 30% of the assessed value would be approximately \$6.4 million. A singular capital repair project such as full replacement of the EPDM roofing and added insulation would meet and/or exceed 33% of this value, triggering full accessibility upgrades to the existing building and site, plus fire protection upgrades. This would be a costly undertaking for Cohasset that would not address any of the educational space deficiencies or improve upon the existing building organization.