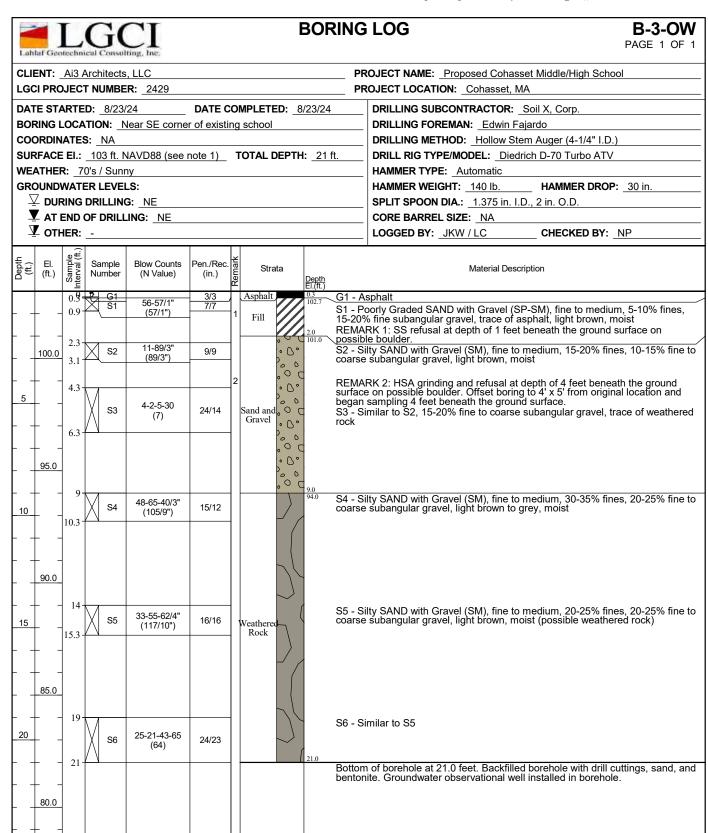

- // Geotechnical Report: Existing subsurface conditions are suitable to support shallow spread and continuous footings bearing on a minimum of 6-inches of structural fill.
- // Wetlands Delineation Report: One wetland was identified on site, consisting of a red maple swamp located in the southeastern area. A 100-ft buffer from this area would be subject to protection if any building project were to occur.
- // Phase I ESA Report: The purpose of this assessment is to identify Recognized Environmental Conditions (RECs), such as hazardous materials like petroleum in or on the property. It was inconclusive whether areas that previously held on site storage tanks are RECs and further investigation should occur in future phases of a project.
- // Hazardous Materials Assessment:
  Through representative sampling,
  asbestos containing materials and
  other hazardous materials were
  found in non-friable condition. This
  is a common result for buildings
  constructed before 1970. Any building
  project would require full remediation
  and proper disposal of these materials.
  An estimated cost for abatement is
  included in the full report.
- // <u>Traffic Impact Analysis:</u> Congestion and queues were observed. As part