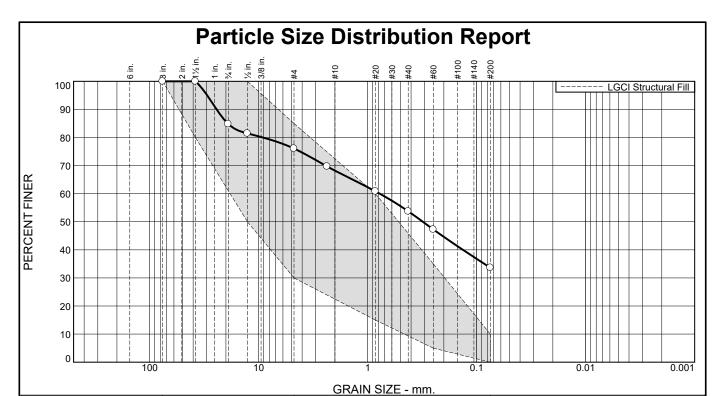

- // Geotechnical Report: Existing subsurface conditions are suitable to support shallow spread and continuous footings bearing on a minimum of 6-inches of structural fill.
- // Wetlands Delineation Report: One wetland was identified on site, consisting of a red maple swamp located in the southeastern area. A 100-ft buffer from this area would be subject to protection if any building project were to occur.
- // Phase I ESA Report: The purpose of this assessment is to identify Recognized Environmental Conditions (RECs), such as hazardous materials like petroleum in or on the property. It was inconclusive whether areas that previously held on site storage tanks are RECs and further investigation should occur in future phases of a project.
- // Hazardous Materials Assessment:
  Through representative sampling,
  asbestos containing materials and
  other hazardous materials were
  found in non-friable condition. This
  is a common result for buildings
  constructed before 1970. Any building
  project would require full remediation
  and proper disposal of these materials.
  An estimated cost for abatement is
  included in the full report.
- // <u>Traffic Impact Analysis:</u> Congestion and queues were observed. As part