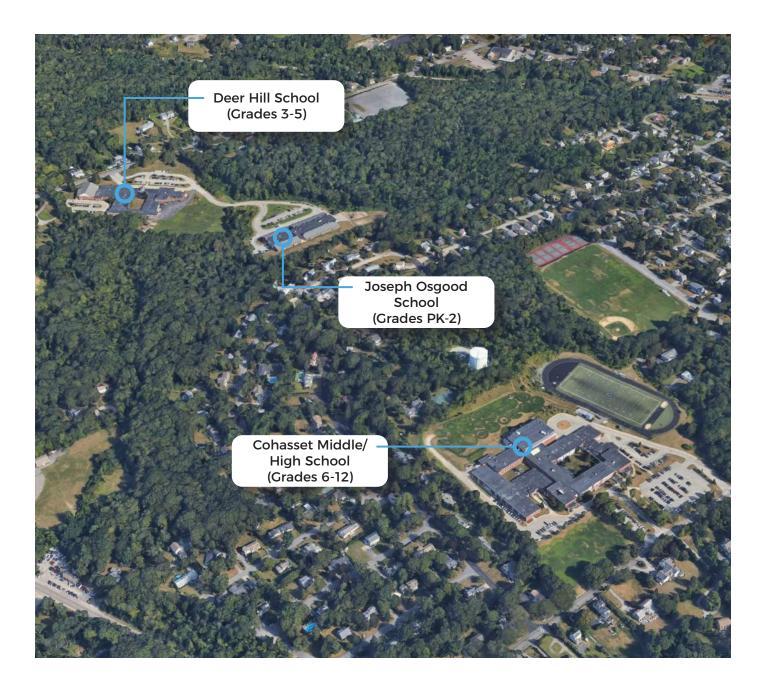

#### MIDDLE / HIGH SCHOOL

The Cohasset Middle/High School presently serves the Town's entire grade 6-12 population. The Cohasset Public School District also includes the Joseph Osgood School, serving grades PK-2, and the Deer Hill School, serving grades 3-5.