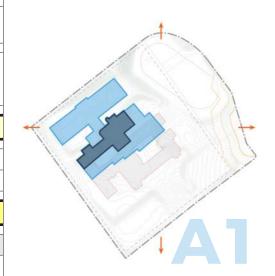

**Option A1** - Addition/Renovation that keeps the early 2000's portion of the existing and builds on the rear of the site

**Option A2** - Addition/Renovation that keeps the central core, with the renovated Library Commons, and builds on the front of the site