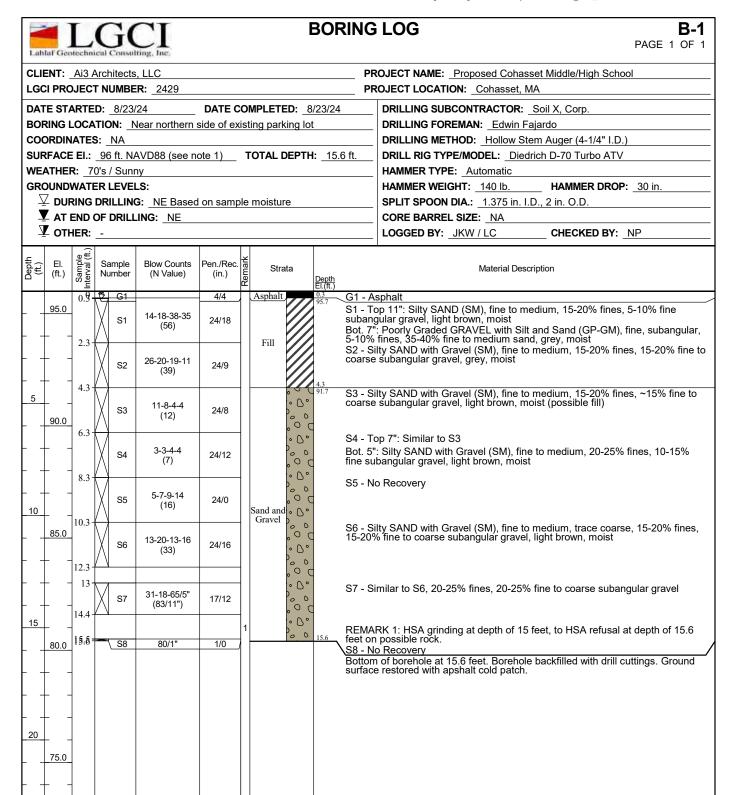

- // Geotechnical Report: Existing subsurface conditions are suitable to support shallow spread and continuous footings bearing on a minimum of 6-inches of structural fill.
- // Wetlands Delineation Report: One wetland was identified on site, consisting of a red maple swamp located in the southeastern area. A 100-ft buffer from this area would be subject to protection if any building project were to occur.
- // Phase I ESA Report: The purpose of this assessment is to identify Recognized Environmental Conditions (RECs), such as hazardous materials like petroleum in or on the property. It was inconclusive whether areas that previously held on site storage tanks are RECs and further investigation should occur in future phases of a project.
- // Hazardous Materials Assessment:
  Through representative sampling,
  asbestos containing materials and
  other hazardous materials were
  found in non-friable condition. This
  is a common result for buildings
  constructed before 1970. Any building
  project would require full remediation
  and proper disposal of these materials.
  An estimated cost for abatement is
  included in the full report.
- // <u>Traffic Impact Analysis:</u> Congestion and queues were observed. As part