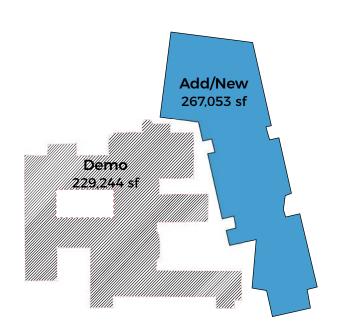

| TYPE                    | OPTION | TOTAL AREA<br>(GSF) |
|-------------------------|--------|---------------------|
| Existing Building       | X      | 229,244             |
| Addition/<br>Renovation | A1     | 281,891             |
| Addition/<br>Renovation | A2     | 284,349             |
| New Construction        | В1     | 267,053             |
| New Construction        | C1     | 267,053             |
| New Construction        | C2     | 267,053             |

Addition/renovation options resulted in a slightly higher proposed total area given the inherent inefficiencies of working within the bounds of the existing structure and floor levels, as well as multiple smaller additions to the original building over decades. All new construction options followed the same proposed total area.