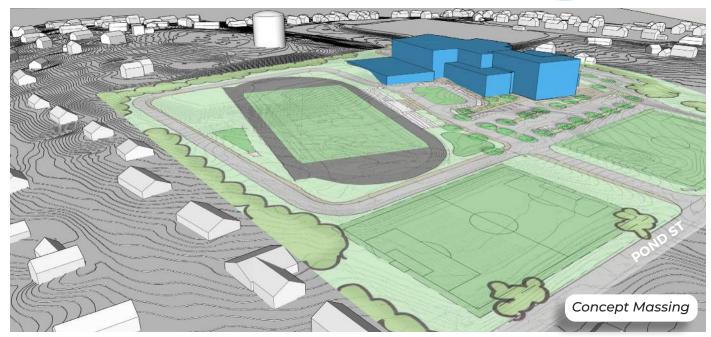

**Option B1** - Phased Demolition/New Construction that removes a segment of the existing to accommodate a new building bordering Alumni Field

**Option C1** - New Construction that builds on Alumni Field

**Option C2** - New Construction that builds on the rear field behind the existing