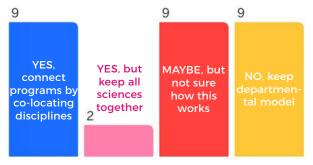

By comparison, an analysis of the size of each educational space within the existing building was completed, comparing the existing area per room to the MSBA's guidelines using the current enrollment. The analysis revealed that over 90% of the general education classrooms in the existing building are undersized by >5%, as compared to the MSBA guidelines (identified in red in the adjacent diagram). Any addition or renovation project would have to address these spatial inadequacies.