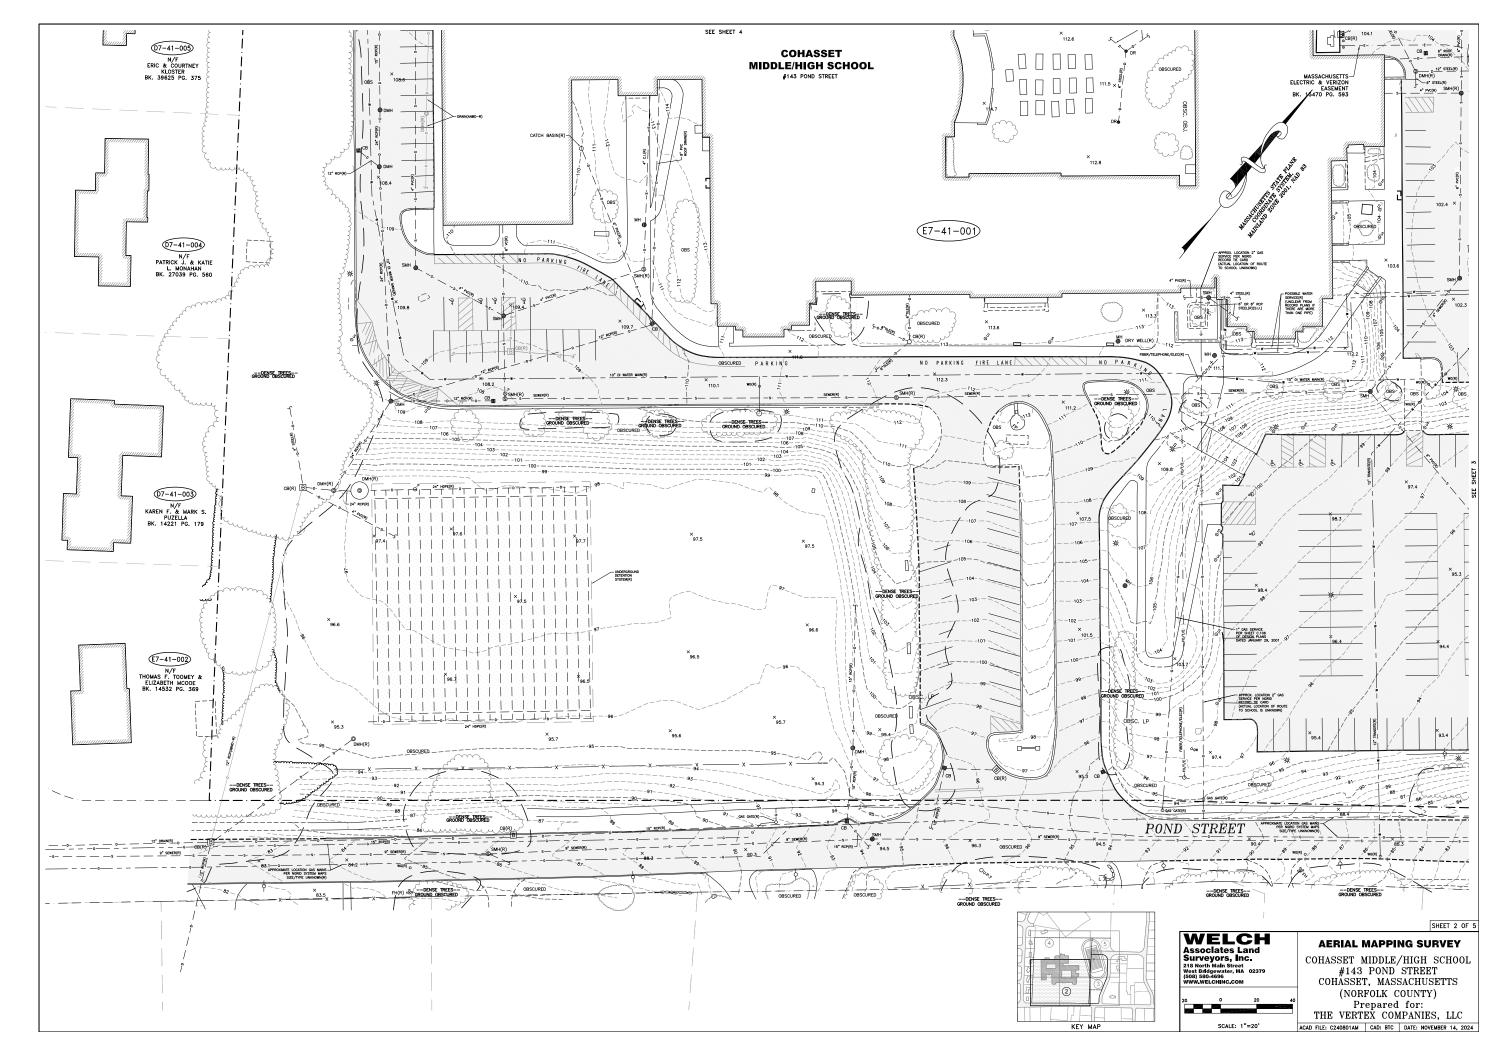

#### **Site Development Requirements**

In addition to the evaluations completed regarding the physical building, numerous evaluations were completed related to the environmental conditions and the site at 143 Pond St. These include a Phase I Geotechnical Report, Wetlands Delineation Report, Environmental Site Assessment (ESA), Hazardous Materials Assessment, Traffic Impact Study, and Historic Analysis. In summary:

- // Geotechnical Report: Existing subsurface conditions are suitable to support shallow spread and continuous footings bearing on a minimum of 6-inches of structural fill.
- // Wetlands Delineation Report: One wetland was identified on site, consisting of a red maple swamp located in the southeastern area. A 100-ft buffer from this area would be subject to protection if any building project were to occur.
- // Phase I ESA Report: The purpose of this assessment is to identify Recognized Environmental Conditions (RECs), such as hazardous materials like petroleum in or on the property. It was inconclusive whether areas that previously held on site storage tanks are RECs and further investigation should occur in future phases of a project.
- // Hazardous Materials Assessment:
  Through representative sampling,
  asbestos containing materials and
  other hazardous materials were
  found in non-friable condition. This
  is a common result for buildings
  constructed before 1970. Any building
  project would require full remediation
  and proper disposal of these materials.
  An estimated cost for abatement is
  included in the full report.
- // <u>Traffic Impact Analysis:</u> Congestion and queues were observed. As part

of any project, it is recommended that the bus loop be modified such that the buses do not restrict other site users from entering or exiting the site while waiting for students to be dismissed

// Historic Analysis: A Project Notification Form was submitted to the MA Historic Commission in April 2005 to complete the addition/renovation projects at the Middle/High School. Approval by the MHC was granted at that time. Because of this prior approval, it is presumed that a future project submitting a Project Notification Form (after Schematic Design is completed) would also receive approval.