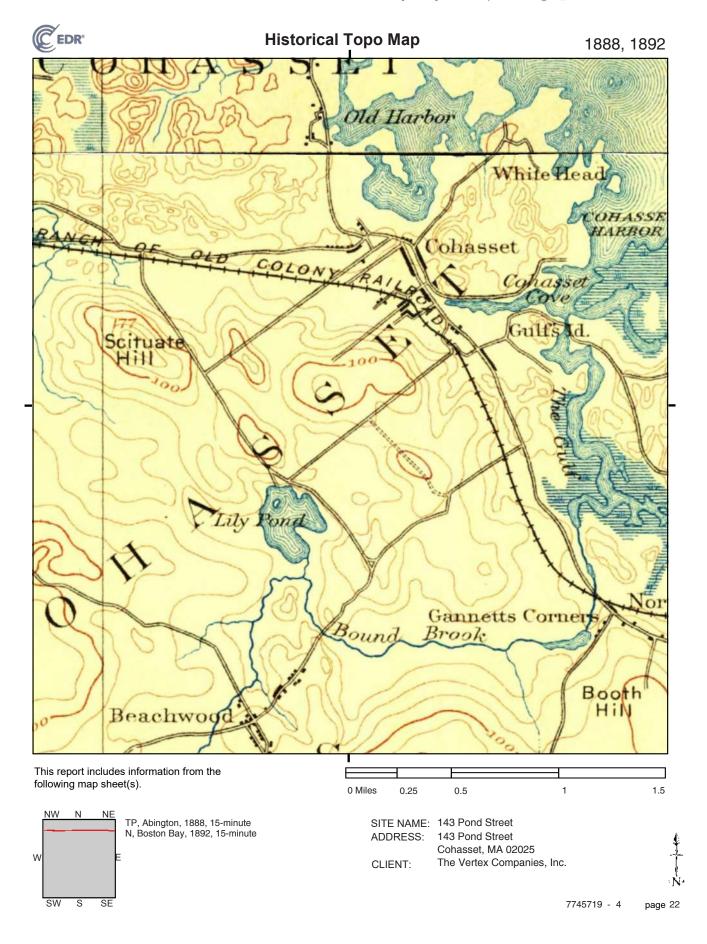

of any project, it is recommended that the bus loop be modified such that the buses do not restrict other site users from entering or exiting the site while waiting for students to be dismissed

// Historic Analysis: A Project Notification Form was submitted to the MA Historic Commission in April 2005 to complete the addition/renovation projects at the Middle/High School. Approval by the MHC was granted at that time. Because of this prior approval, it is presumed that a future project submitting a Project Notification Form (after Schematic Design is completed) would also receive approval.