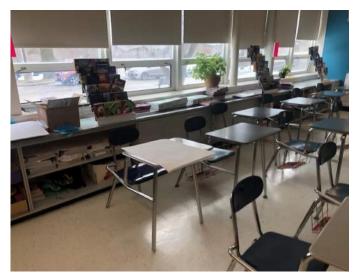

Building inefficiencies have resulted in higher maintenance costs for continued operation of the middle and high schools, placing financial strain on the District. The lack of appropriately-sized classrooms and educational support spaces, combined with aged building systems and components, creates a challenging environment that is grossly insufficient when compared to the surrounding districts in the Commonwealth.

By comparison, an analysis of the size of each educational space within the existing building was completed, comparing the existing area per room to the MSBA's guidelines using the current enrollment. The analysis revealed that over 90% of the general education classrooms in the existing building are undersized by >5%, as compared to the MSBA guidelines (identified in red in the adjacent diagram). Any addition or renovation project would have to address these spatial inadequacies.