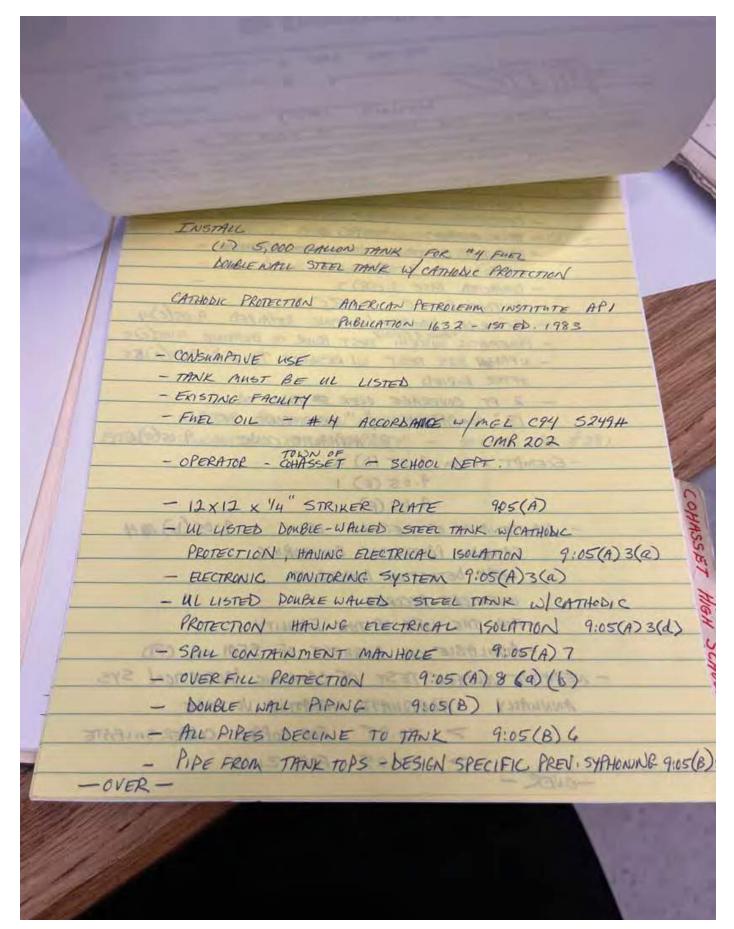

| (Tella)                                        |













WEB ENGINEERING ASSOCIATES, INC.

106 LONGWATER DRIVE, SUITE 4

NORWELL, MASSACHUSETTS 02061
617-878-7766 • FAX 617-878-8004
1-800-273-7289



June 17, 1993

Mr. Peter Laugelle Town of Cohasset 41 Highland Avenue Cohasset, MA 02025

Client #93-T-067

Dear Mr. Laugelle:

The following presents a summary of underground storage tank testing results for 2 tanks located at the rear of Cohasset High School in Cohasset, Massachusetts. Testing took place on June 16, 1993.

Tank - 5,000 Gallons, Diesel Fuel

Tank - 5,000 Gallons, Regular Unleaded Gas

Testing indicates the systems are in compliance with federal and Massachusetts criteria for a tight tank.

If you have any questions, don't hesitate to contact us. We thank you for your business.

William E. Baird, P.E.

President

WEB/crb