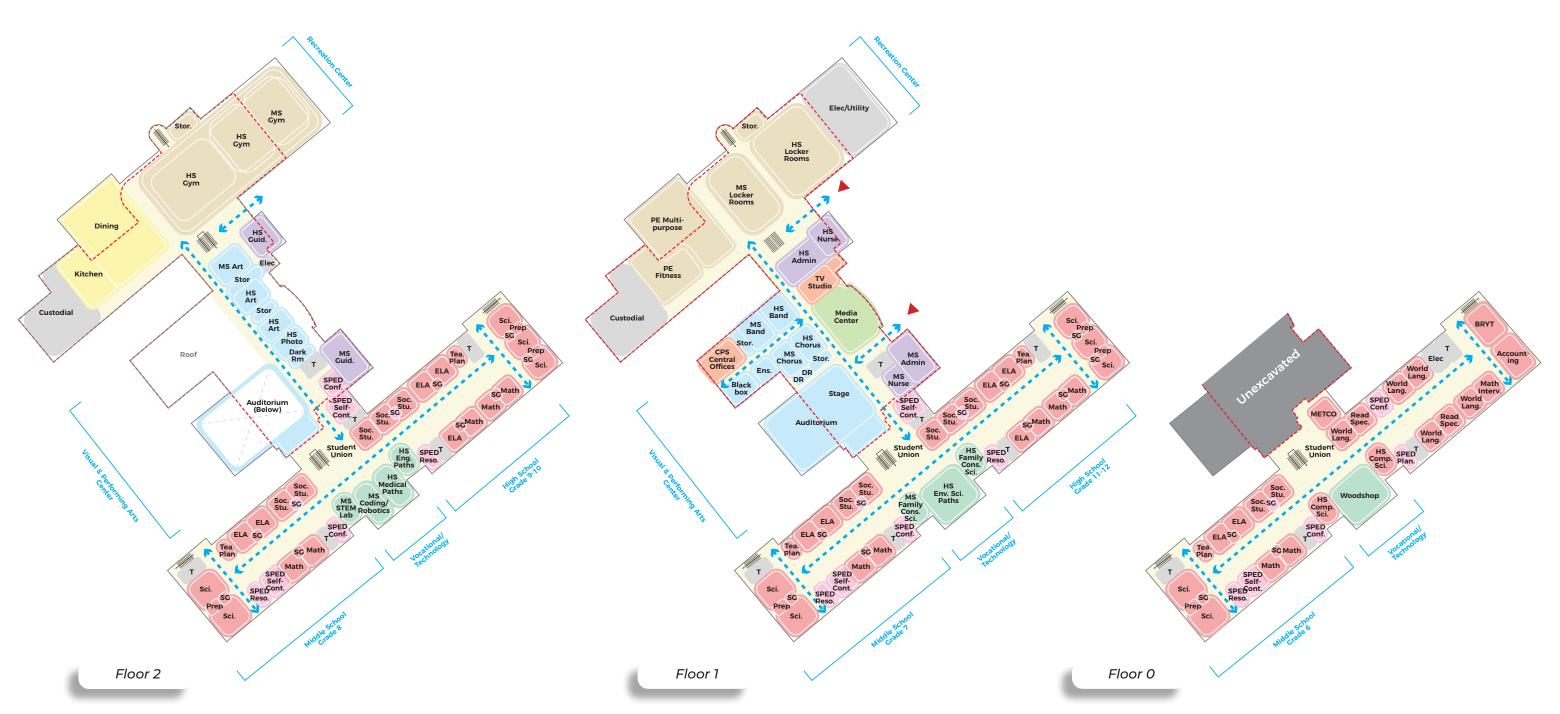

#### **Community Forums**

Community forums were scheduled to occur throughout the Feasibility and Conceptual Design phase to maintain a means of direct communication to the community. The forums offered an opportunity for the community stakeholders to ask questions and keep up with the process. The following list includes the dates and main topics of each forum:

- // 9/24 Overview of Study & Design,
  Investigation Activities, Visioning
  Activities, Map Activity
- // **9/26** Overview of Study & Design, Investigation Activities, Visioning Activities, Map Activity
- // **12/3** Origin of Study, Evaluations

- of Existing Conditions, Educational Programming & Visioning, Middle/High School Design Patterns
- // 1/28 Origin of Study, Evaluations of Existing Conditions, Educational Programming & Visioning, Middle/High School Design Patterns, Conceptual Options, Interactive Activity
- // **2/25** Origin of Study, Evaluations of Existing Conditions, Educational Programming & Visioning, Middle/High School Design Patterns, Conceptual Options, Cost Estimates

In the event of any building project, community forums will continue to be scheduled throughout the design and construction processes to encourage open dialogue and information sharing.

Slide used to introduce the mapping activity conducted during Community Forums 1 and 2.