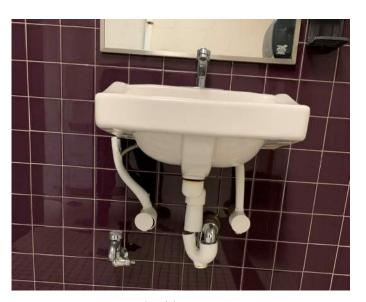

Additionally, the existing building and site is largely inaccessible by the standards of ADA, particularly regarding access to/ from the middle school wing. Though these instances would have been permissible at the time of initial construction, a term known as "grandfathered," they would have to be addressed if a project's construction cost exceeded 30% of the building's assessed value. Fire protection upgrades are required at 33% of the value. Per the assessor's database from fiscal year 2025, 30% of the assessed value would be approximately \$6.4 million. A singular capital repair project such as full replacement of the EPDM roofing and added insulation would meet and/or exceed 33% of this value, triggering full accessibility upgrades to the existing building and site, plus fire protection upgrades. This would be a costly undertaking for Cohasset that would not address any of the educational space deficiencies or improve upon the existing building organization.