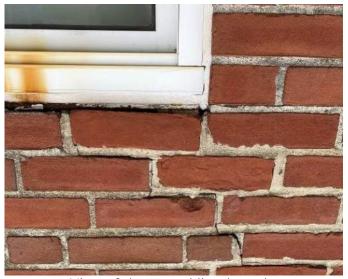

#### **Evaluation of Existing Conditions**

Since completion of the Existing Conditions Study in 2022, the Cohasset School Facilities Department has continued to keep the Middle/High School building in operation through proactive measures to address ongoing maintenance and repairs. However, the work of the Facilities Department is limited to surface repairs that cannot address all issues identified in the evaluations included in this Feasibility Study. For example, the original brick wall system does not include continuous insulation for thermal control. without which, the exterior wall will feel cold. When warm, moist air comes into contact with the cold surface (exterior masonry), the excess moisture in the air condenses because cold air can't hold as much moisture as the warmer surrounding air. The waterproof membrane does not allow moisture to weep from the inside out, so instead, it condenses, making the interior environment feel damp or staining/ warping finishes. This exterior wall composition would not meet today's International Energy Conservation Code.