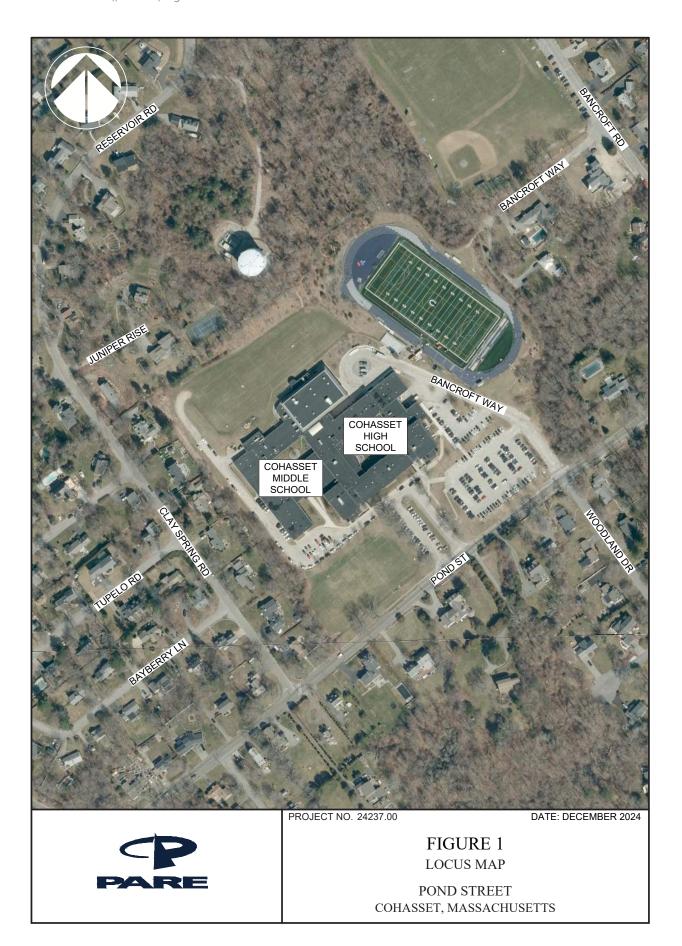

hool's main office is located on the eastern side. In addition to Cohasset Middle and High School, the Administration Offices is also situated in this building. These offices include that for the Superintendent of Schools, Office of Student Services, and Business Office. The site has two vehicular access points along Pond Street, one providing access to the front of the building (southern side), and another along the eastern side.

#### **Data Collection**

A field review of the study area was conducted with geometric measurements and other field observations recorded along the roadway. The information obtained was used in the understanding of the operations of the study area roadways and intersections.

The following is a brief description of the significant roadway in the project area:





Mr. Gary DeBlois (3) December 23, 2024

#### Roadways

**Pond Street:** In the vicinity of the site, Pond Street is an urban collector under town jurisdiction that runs in the general southwest-northeast direction. This roadway consists of an 11-foot-wide travel lane in each direction. Throughout most of Pond Street, a four-foot-wide sidewalk is present along the northwestern side of the roadway. Aside from Cohasset Middle/High School, land use along this roadway is predominantly residential. A railroad crossing is present and located just east of its intersection with Spring Street. There is a posted speed limit of 20 miles per hour for the section around Cohasset Middle/High School.

#### SCHOOL OBSERVATIONS

Site Layout and Circulation

- The western driveway can be accessed from Po