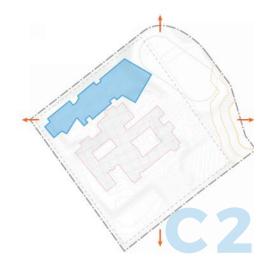

**Option C2** - New Construction that builds on the rear field behind the existing