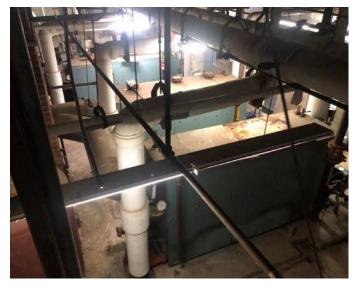

#### **Evaluation of Existing Conditions**

Since completion of the Existing Conditions Study in 2022, the Cohasset School Facilities Department has continued to keep the Middle/High School building in operation through proactive measures to address ongoing maintenance and repairs. However, the work of the Facilities Department is limited to surface repairs that cannot address all issues identified in the evaluations included in this Feasibility Study. For example, the original brick wall system does not include continuous insulation for thermal control. without which, the exterior wall will feel cold. When warm, moist air comes into contact with the cold surface (exterior masonry), the excess moisture in the air condenses because cold air can't hold as much moisture as the warmer surrounding air. The waterproof membrane does not allow moisture to weep from the inside out, so instead, it condenses, making the interior environment feel damp or staining/ warping finishes. This exterior wall composition would not meet today's International Energy Conservation Code.

Additionally, the existing building and site is largely inaccessible by the standards of ADA, particularly regarding access to/ from the middle school wing. Though these instances would have been permissible at the time of initial construction, a term known as "grandfathered," they would have to be addressed if a project's construction cost exceeded 30% of the building's assessed value. Fire protection upgrades are required at 33% of the value. Per the assessor's database from fiscal year 2025, 30% of the assessed value would be approximately \$6.4 million. A singular capital repair project such as full replacement of the EPDM roofing and added insulation would meet and/or exceed 33% of this value, triggering full accessibility upgrades to the existing building and site, plus fire protection upgrades. This would be a costly undertaking for Cohasset that would not address any of the educational space deficiencies or improve upon the existing building organization.