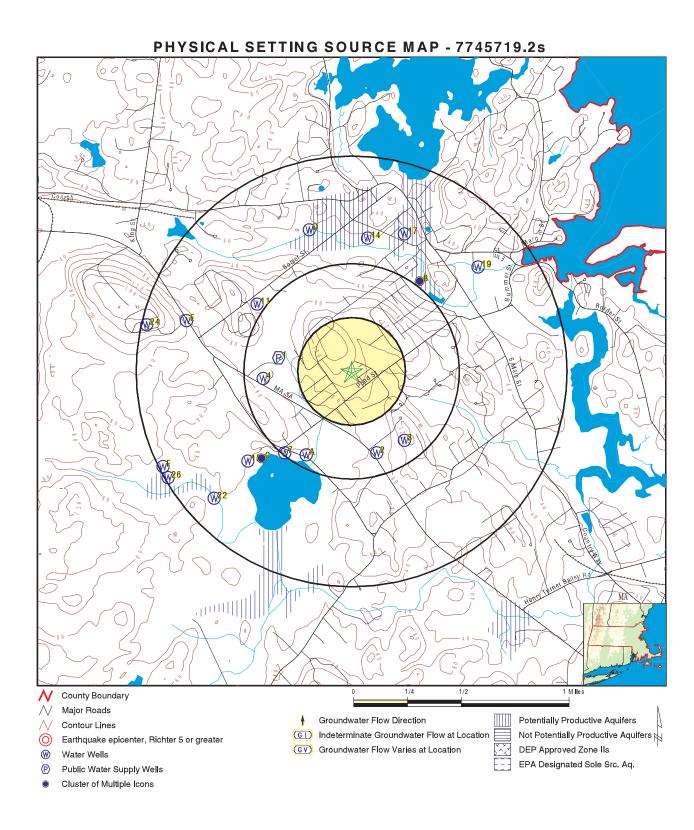

Mile WSW    |
| 24     | USGS40000470473 | 1/2 - 1 Mile WNW    |
| F25    | USGS40000470293 | 1/2 - 1 Mile WSW    |
| 26     | USGS40000470274 | 1/2 - 1 Mile WSW    |
| F27    | USGS40000470280 | 1/2 - 1 Mile WSW    |
|        |                 |                     |

# FEDERAL FRDS PUBLIC WATER SUPPLY SYSTEM INFORMATION

| MAP ID | WELL ID   | FROM TP             |
|--------|-----------|---------------------|
| 1      | MA3065000 | 1/4 - 1/2 Mile West |

Note: PWS System location is not always the same as well location.

# STATE DATABASE WELL INFORMATION

| MAP ID | WELL ID         | FROM TP         |
|--------|-----------------|-----------------|
| B8     | MA1100000000634 | 1/2 - 1 Mile NE |
| B9     | MA110000000405  | 1/2 - 1 Mile NE |
| C12    | MA110000000671  | 1/2 - 1 Mile SW |



 SITE NAME:
 143 Pond Street
 CLIENT:
 The Vertex Companies, Inc.

 ADDRESS:
 143 Pond Street
 CONTACT:
 Nicollette Bethoney

 Cohasset MA 02025
 INQUIRY#:
 7745719.2s

 LAT/LONG:
 42.232522 / 70.809549
 DATE:
 August 26, 2024 1:45 pm

Copyright @ 2024 EDR, Inc. @ 2015 TomTom Rel. 2015.

#### **GEOCHECK®- PHYSICAL SETTING SOURCE MAP FINDINGS**

Map ID Direction Distance

Elevation Database EDR ID Number

West 1/4 - 1/2 Mile Lower

 PWS ID:
 MA3065000
 PWS name:
 COHASSET WATER DEPT

 Address:
 Not Reported
 Care of:
 339 KING STREET

 City:
 COHASSET
 State:
 MA

Zip: 020250000 Owner: COHASSET WATER DEPT

Source code: Surface water Population: 7100

PWS ID: MA3065000 PWS type: Mailing PWS name: COHASSET WATER DEPT PWS address: 339 KIN

PWS name: COHASSET WATER DEPT PWS address: 339 KING