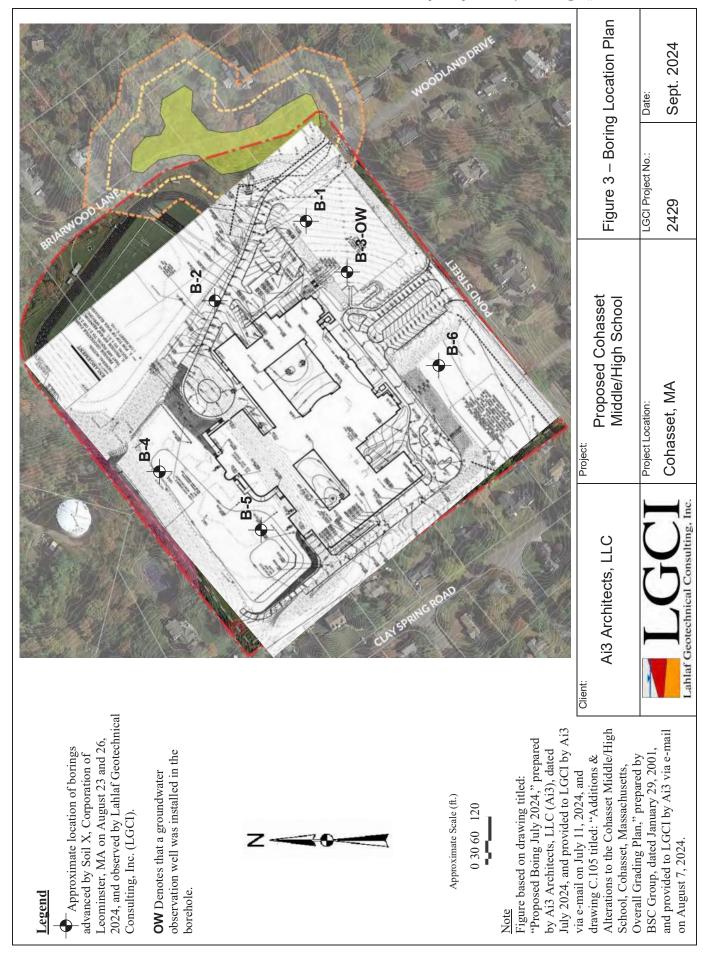

- // Geotechnical Report: Existing subsurface conditions are suitable to support shallow spread and continuous footings bearing on a minimum of 6-inches of structural fill.
- // Wetlands Delineation Report: One wetland was identified on site, consisting of a red maple swamp located in the southeastern area. A 100-ft buffer from this area would be subject to protection if any building project were to occur.
- // Phase I ESA Report: The purpose of this assessment is to identify Recognized Environmental Conditions (RECs), such as hazardous materials like petroleum in or on the property. It was inconclusive whether areas that previously held on site storage tanks are RECs and further investigation should occur in future phases of a project.
- // Hazardous Materials Assessment:
  Through representative sampling,
  asbestos containing materials and
  other hazardous materials were
  found in non-friable condition. This
  is a common result for buildings
  constructed before 1970. Any building
  project would require full remediation
  and proper disposal of these materials.
  An estimated cost for abatement is
  included in the full report.
- // <u>Traffic Impact Analysis:</u> Congestion and queues were observed. As part