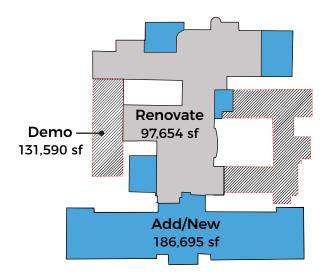

| TYPE                    | OPTION | TOTAL AREA<br>(GSF) |
|-------------------------|--------|---------------------|
| Existing Building       | X      | 229,244             |
| Addition/<br>Renovation | A1     | 281,891             |
| Addition/<br>Renovation | A2     | 284,349             |
| New Construction        | В1     | 267,053             |
| New Construction        | C1     | 267,053             |
| New Construction        | C2     | 267,053             |

Addition/renovation options resulted in a slightly higher proposed total area given the inherent inefficiencies of working within the bounds of the existing structure and floor levels, as well as multiple smaller additions to the original building over decades. All new construction options followed the same proposed total area.

| A D D / F                                                              | ADD/RENO                                                               |                                                                        | NEW CONSTRUCTION ———                                                   |                                                                        |  |  |
|------------------------------------------------------------------------|------------------------------------------------------------------------|------------------------------------------------------------------------|------------------------------------------------------------------------|------------------------------------------------------------------------|--|--|
|                                                                        |                                                                        |                                                                        |                                                                        |                                                                        |  |  |
| Option A1                                                              | Option A2                                                              | Option <b>B1</b>                                                       | Option C1                                                              | Option C2                                                              |  |  |
| Phased Add/Reno                                                        | Phased Add/Reno                                                        | Phased Demo/New                                                        | New Construction                                                       | New Construction                                                       |  |  |
| ±48 months                                                             | ±48 months                                                             | ±40 months                                                             | ±36 months                                                             | ±36 months                                                             |  |  |
| Add/New SF<br>203,699 SF                                               | Add/New SF<br>186,695 SF                                               | Add/New SF<br><b>267,053 SF</b>                                        | Add/New SF<br>267,053 SF                                               | Add/New SF<br>267,053 SF                                               |  |  |
| Renovated SF                                                           |  |  |
| 78,192 SF                                                              | 97,654 SF                                                              | 0 SF                                                                   | 0 SF                                                                   | 0 SF                                                                   |  |  |
| \$ <b>145</b> - \$ <b>150 mil</b>                                      | \$ <b>145</b> - \$ <b>150</b> mil                                      | \$ <b>135</b> - \$ <b>140</b> mil                                      | \$ <b>135</b> - \$ <b>140</b> mil                                      | \$ <b>135</b> - \$ <b>140 m</b> il                                     |  |  |
| \$ <b>33</b> - \$ <b>36</b> mil                                        | \$ <b>33</b> - \$ <b>36</b> mil                                        | \$ <b>34</b> - \$ <b>37</b> mil                                        | \$ <b>34</b> - \$ <b>37</b> mil                                        | \$ <b>34</b> - \$ <b>37</b> mil                                        |  |  |
| \$ <b>50</b> - \$ <b>60</b> mil                                        | \$ <b>50</b> - \$ <b>60</b> mil                                        | \$ <b>48</b> - \$ <b>58</b> mil                                        | \$ <b>48</b> - \$ <b>58 m</b> il                                       | \$ <b>48</b> - \$ <b>58</b> mil                                        |  |  |
| \$ <b>222</b> - \$ <b>236</b> mil                                      | \$ <b>222</b> - \$ <b>236</b> mil                                      | \$ <b>216</b> - \$ <b>231</b> mil                                      | \$ <b>210</b> - \$ <b>225</b> mil                                      | \$ <b>210</b> - \$ <b>225</b> mil                                      |  |  |
| \$ <b>73</b> - \$ <b>79</b> mil                                        | \$ <b>73</b> - \$ <b>79</b> mil                                        | \$ <b>71</b> - \$ <b>76</b> mil                                        | \$ <b>70</b> - \$ <b>75</b> mil                                        | \$ <b>70</b> - \$ <b>75</b> mil                                        |  |  |
| \$ <b>2.4</b> mil                                                      | \$ <b>2.4</b> mil                                                      | \$ <b>2.4 m</b> il                                                     | N/A                                                                    | N/A                                                                    |  |  |
| \$ <b>295</b> -\$ <b>315</b> mil                                       | \$ <b>295</b> -\$ <b>315</b> mil                                       | \$287 -\$307 mil                                                       | \$280 -\$300 mil                                                       | \$280 -\$300 mil                                                       |  |  |
|                                                                        | A= A=                                                                  | A                                                                      |                                                                        |                                                                        |  |  |
| \$ <b>322</b> - \$ <b>344</b> mil<br>\$ <b>352</b> - \$ <b>376</b> mil | \$ <b>322</b> - \$ <b>344</b> mil<br>\$ <b>352</b> - \$ <b>376</b> mil | \$ <b>314</b> - \$ <b>335</b> mil<br>\$ <b>343</b> - \$ <b>367</b> mil | \$ <b>306</b> - \$ <b>328</b> mil<br>\$ <b>334</b> - \$ <b>358</b> mil | \$ <b>306</b> - \$ <b>328</b> mil<br>\$ <b>334</b> - \$ <b>358</b> mil |  |  |
| \$ <b>385</b> - \$ <b>411</b> mil                                      | \$385 - \$411 mil                                                      | \$ <b>374</b> - \$ <b>401</b> mil                                      | \$365 - \$391 mil                                                      | \$ <b>365</b> - \$ <b>391</b> mil                                      |  |  |
| , ,                                                                    |                                                                        | 1 1 2 2 2 2 2 2 2 2 2 2 2 2 2 2 2 2 2 2                                | ,                                                                      | ,                                                                      |  |  |