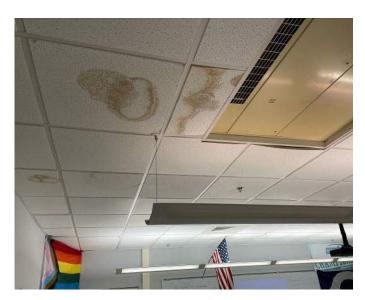

#### **Evaluation of Existing Conditions**

Since completion of the Existing Conditions Study in 2022, the Cohasset School Facilities Department has continued to keep the Middle/High School building in operation through proactive measures to address ongoing maintenance and repairs. However, the work of the Facilities Department is limited to surface repairs that cannot address all issues identified in the evaluations included in this Feasibility Study. For example, the original brick wall system does not include continuous insulation for thermal control. without which, the exterior wall will feel cold. When warm, moist air comes into contact with the cold surface (exterior masonry), the excess moisture in the air condenses because cold air can't hold as much moisture as the warmer surrounding air. The waterproof membrane does not allow moisture to weep from the inside out, so instead, it condenses, making the interior environment feel damp or staining/ warping finishes. This exterior wall composition would not meet today's International Energy Conservation Code.

Additionally, the existing building and site is largely inaccessible by the standards of ADA, particularly regarding access to/ from the middle school wing. Though these instances would have been permissible at the time of initial construction, a term known as "grandfathered," they would have to be addressed if a project's construction cost exceeded 30% of the building's assessed value. Fire protection upgrades are required at 33% of the value. Per the assessor's database from fiscal year 2025, 30% of the assessed value would be approximately \$6.4 million. A singular capital repair project such as full replacement of the EPDM roofing and added insulation would meet and/or exceed 33% of this value, triggering full accessibility upgrades to the existing building and site, plus fire protection upgrades. This would be a costly undertaking for Cohasset that would not address any of the educational space deficiencies or improve upon the existing building organization.