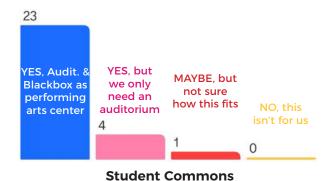

// Exploring areas of growth/change for a future Cohasset Middle/High School

Participants completed a "heart mapping" activity to collectively identify the top goals and priorities resulting from the visioning sessions (refer to the graphic below).

Subsequently, two more programming workshops were held with a select group of educators to discuss how the findings of the visioning process could be translated into an educational program. The educators and Professional Team discussed program adjacencies, high school and middle school organization, teaming and departmentalization strategies, and how to integrate public use spaces - among many other topics. These programming workshops informed the initial space summaries included in this Feasibility Study.