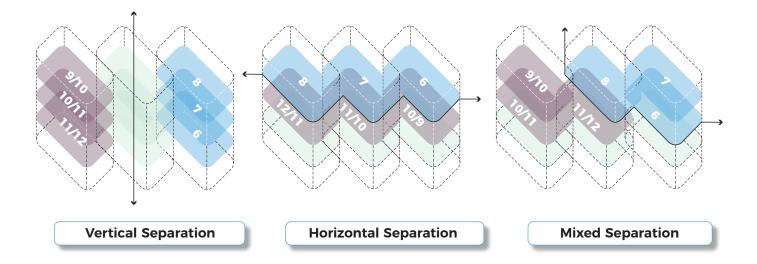

category.
- // Type C: Options with the prefix "C" are also entirely new construction outside of the footprint of the existing building to minimize direct interruption to the existing conditions. There are two sample options included in this Feasibility Study that fall into this category.

Additionally, as a point of comparison and as a requirement for an MSBA Feasibility Study, a code upgrade/base repair option is included:

// Type X: The singular option with the prefix "X" is the code upgrade/base repair option. This option excludes any addition, renovation, or new construction and serves to provide a cost basis for bringing the existing building up to current codes and standards. Option X does not address any educational space deficiencies, secturity system upgrades, or site work.





## PRELIMINARY ALTERNATIVES

The six preliminary alternatives, or conceptual options, included herein are:

**Option X** - Code Upgrade/Base Repair to the existing building

**Option A1** - Addition/Renovation that keeps the early 2000's portion of the existing and builds on the rear of the site

**Option A2** - Addition/Renovation that keeps the central core, with the renovated Library Commons, and builds on the front of the site

**Option B1** - Phased Demolition/New Construction that removes a segment of the existing to accommodate a new building bordering Alumni Field

**Option C1** - New Construction that builds on Alumni Field

**Option C2** - New Construction that builds on the rear field behind the existing

In addition to site analysis, the Design team presented the administrati