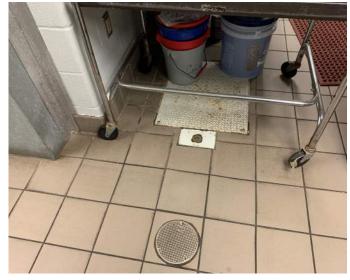

#### **Evaluation of Existing Conditions**

Since completion of the Existing Conditions Study in 2022, the Cohasset School Facilities Department has continued to keep the Middle/High School building in operation through proactive measures to address ongoing maintenance and repairs. However, the work of the Facilities Department is limited to surface repairs that cannot address all issues identified in the evaluations included in this Feasibility Study. For example, the original brick wall system does not include continuous insulation for thermal control. without which, the exterior wall will feel cold. When warm, moist air comes into contact with the cold surface (exterior masonry), the excess moisture in the air condenses because cold air can't hold as much moisture as the warmer surrounding air. The waterproof membrane does not allow moisture to weep from the inside out, so instead, it condenses, making the interior environment feel damp or staining/ warping finishes. This exterior wall composition would not meet today's International Energy Conservation Code.

Additionally, the existing building and site is largely inaccessible by the standards of ADA, particularly regarding access to/ from the middle school wing. Though these instances would have been permissible at the time of initial construction, a term known as "grandfathered," they would have to be addressed if a project's construction cost exceeded 30% of the building's assessed value. Fire protection upgrades are required at 33% of the value. Per the assessor's database from fiscal year 2025, 30% of the assessed value would be approximately \$6.4 million. A singular capital repair project such as full replacement of the EPDM roofing and added insulation would meet and/or exceed 33% of this value, triggering full accessibility upgrades to the existing building and site, plus fire protection upgrades. This would be a costly undertaking for Cohasset that would not address any of the educational space deficiencies or improve upon the existing building organization.