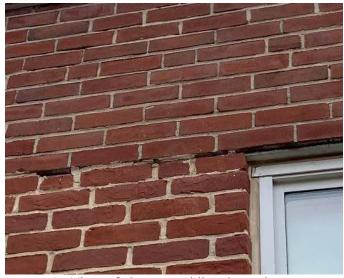

#### **Evaluation of Existing Conditions**

Since completion of the Existing Conditions Study in 2022, the Cohasset School Facilities Department has continued to keep the Middle/High School building in operation through proactive measures to address ongoing maintenance and repairs. However, the work of the Facilities Department is limited to surface repairs that cannot address all issues identified in the evaluations included in this Feasibility Study. For example, the original brick wall system does not include continuous insulation for thermal control. without which, the exterior wall will feel cold. When warm, moist air comes into contact with the cold surface (exterior masonry), the excess moisture in the air condenses because cold air can't hold as much moisture as the warmer surrounding air. The waterproof membrane does not allow moisture to weep from the inside out, so instead, it condenses, making the interior environment feel damp or staining/ warping finishes. This exterior wall composition would not meet today's International Energy Conservation Code.

Additionally, the existing building and site is largely inaccessible by the standards of ADA, particularly regarding access to/ from the middle school wing. Though these instances would have been permissible at the time of initial construction, a term known as "grandfathered," they would have to be addressed if a project's construction cost exceeded 30% of the building's assessed value. Fire protection upgrades are required at 33% of the value. Per the assessor's database from fiscal year 2025, 30% of the assessed value would be approximately \$6.4 million. A singular capital repair project such as full replacement of the EPDM roofing and added insulation would meet and/or exceed 33% of this value, triggering full accessibility upgrades to the existing building and site, plus fire protection upgrades. This would be a costly undertaking for Cohasset that would not address any of the educational space deficiencies or improve upon the existing building organization.