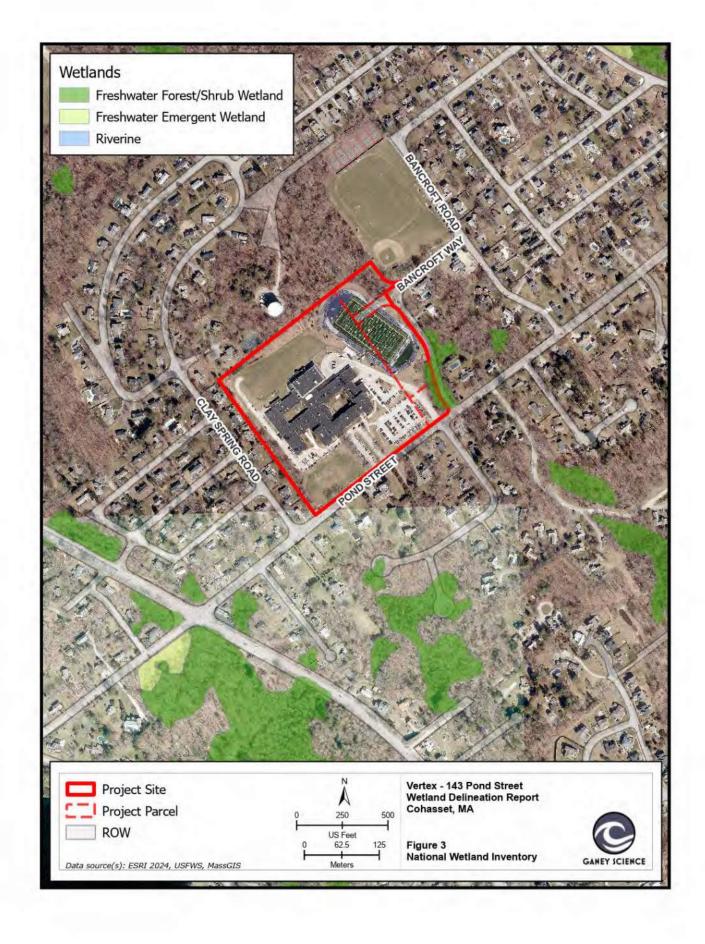

- // Geotechnical Report: Existing subsurface conditions are suitable to support shallow spread and continuous footings bearing on a minimum of 6-inches of structural fill.
- // Wetlands Delineation Report: One wetland was identified on site, consisting of a red maple swamp located in the southeastern area. A 100-ft buffer from this area would be subject to protection if any building project were to occur.
- // Phase I ESA Report: The purpose of this assessment is to identify Recognized Environmental Conditions (RECs), such as hazardous materials like petroleum in or on the property. It was inconclusive whether areas that previously held on site storage tanks are RECs and further investigation should occur in future phases of a project.
- // Hazardous Materials Assessment:
  Through representative sampling,
  asbestos containing materials and
  other hazardous materials were
  found in non-friable condition. This
  is a common result for buildings
  constructed before 1970. Any building
  project would require full remediation
  and proper disposal of these materials.
  An estimated cost for abatement is
  included in the full report.
- // <u>Traffic Impact Analysis:</u> Congestion and queues were observed. As part