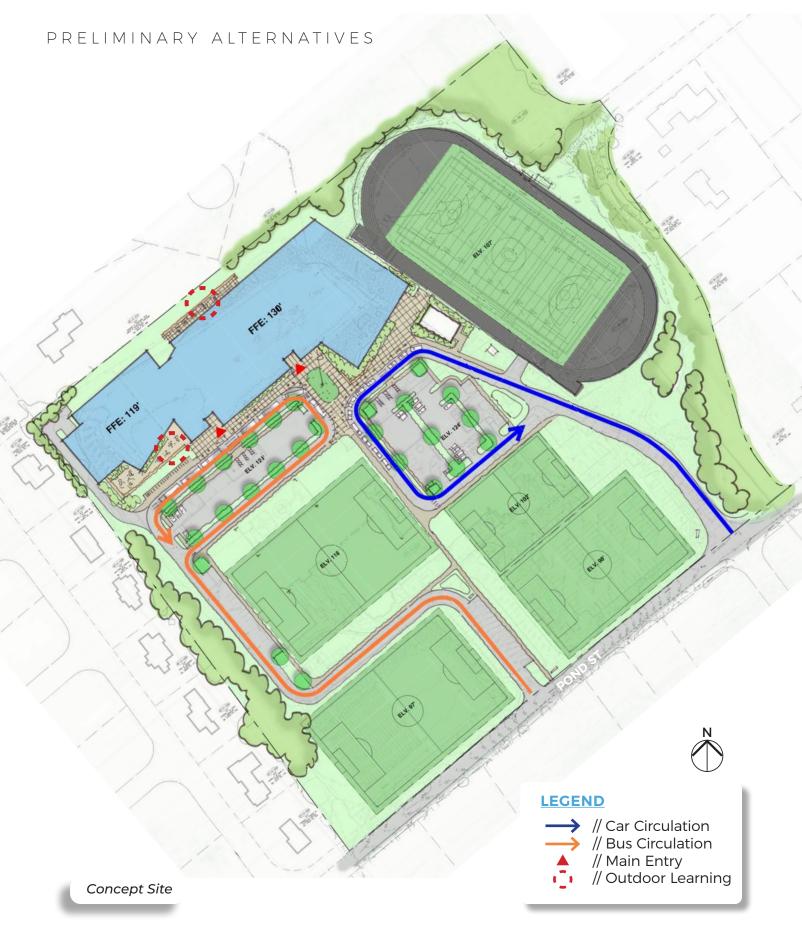

#### **Site Development Requirements**

In addition to the evaluations completed regarding the physical building, numerous evaluations were completed related to the environmental conditions and the site at 143 Pond St. These include a Phase I Geotechnical Report, Wetlands Delineation Report, Environmental Site Assessment (ESA), Hazardous Materials Assessment, Traffic Impact Study, and Historic Analysis. In summary:

- // Geotechnical Report: Existing subsurface conditions are suitable to support shallow spread and continuous footings bearing on a minimum of 6-inches of structural fill.
- // Wetlands Delineation Report: One wetland was identified on site, consisting of a red maple swamp located in the southeastern area. A 100-ft buffer from this area would be subject to protection if any building project were to occur.
- // Phase I ESA Report: The purpose of this assessment is to identify Recognized Environmental Conditions (RECs), such as hazardous materials like petroleum in or on the property. It was inconclusive whether areas that previously held on site storage tanks are RECs and further investigation should occur in future phases of a project.
- // Hazardous Materials Assessment:
  Through representative sampling,
  asbestos containing materials and
  other hazardous materials were
  found in non-friable condition. This
  is a common result for buildings
  constructed before 1970. Any building
  project would require full remediation
  and proper disposal of these materials.
  An estimated cost for abatement is
  included in the full report.
- // <u>Traffic Impact Analysis:</u> Congestion and queues were observed. As part

of any project, it is recommended that the bus loop be modified such that the buses do not restrict other site users from entering or exiting the site while waiting for students to be dismissed

// Historic Analysis: A Project Notification Form was submitted to the MA Historic Commission in April 2005 to complete the addition/renovation projects at the Middle/High School. Approval by the MHC was granted at that time. Because of this prior approval, it is presumed that a future project submitting a Project Notification Form (after Schematic Design is completed) would also receive approval.

Improve safety of the overall school environment by providing appropriate auto and bus circulation on site, as well as by providing sufficient distributed parking for visitors, staff, and administration.

// The existing site and its future
improvements are an essential
resource for the community.
// Site access is currently congested.