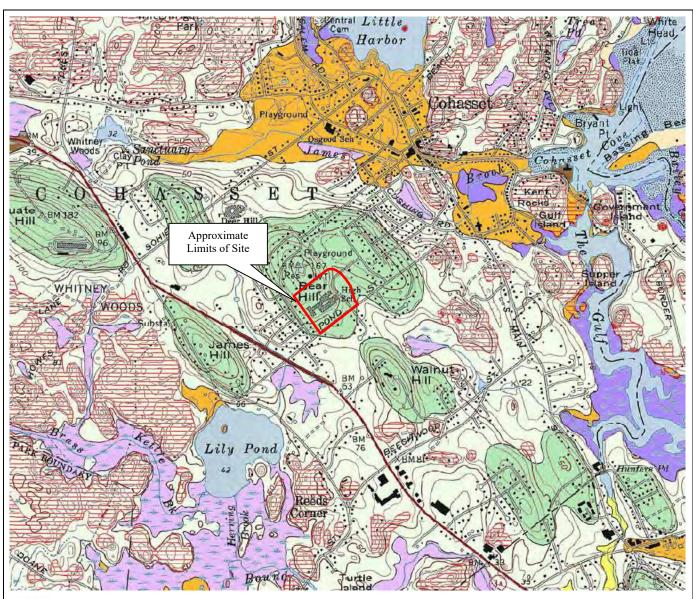

#### **Site Development Requirements**

In addition to the evaluations completed regarding the physical building, numerous evaluations were completed related to the environmental conditions and the site at 143 Pond St. These include a Phase I Geotechnical Report, Wetlands Delineation Report, Environmental Site Assessment (ESA), Hazardous Materials Assessment, Traffic Impact Study, and Historic Analysis. In summary:

of any project, it is recommended that the bus loop be modified such that the buses do not restrict other site users from entering or exiting the site while waiting for students to be dismissed

// Historic Analysis: A Project Notification Form was submitted to the MA Historic Commission in April 2005 to complete the addition/renovation projects at the Middle/High School. Approval by the MHC was granted at that time. Because of this prior approval, it is presumed that a future project submitting a Project Notification Form (after Schematic Design is completed) would also receive approval.