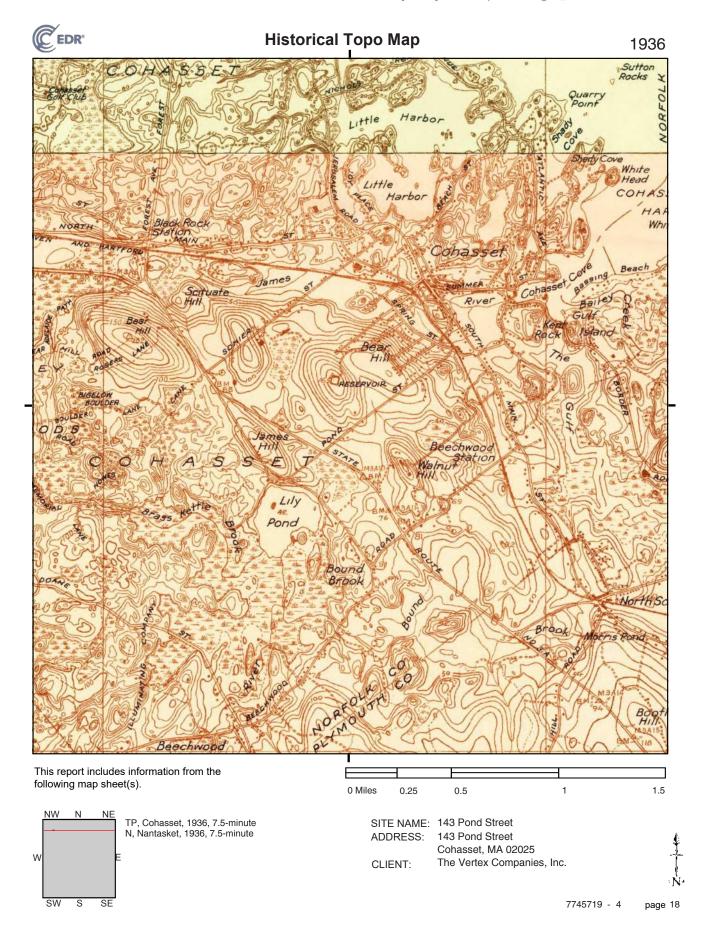

of any project, it is recommended that the bus loop be modified such that the buses do not restrict other site users from entering or exiting the site while waiting for students to be dismissed

// Historic Analysis: A Project Notification Form was submitted to the MA Historic Commission in April 2005 to complete the addition/renovation projects at the Middle/High School. Approval by the MHC was granted at that time. Because of this prior approval, it is presumed that a future project submitting a Project Notification Form (after Schematic Design is completed) would also receive approval.