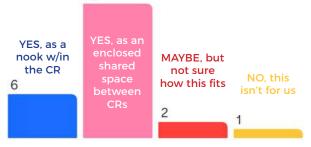

// Exploring areas of growth/change for a future Cohasset Middle/High School

Participants completed a "heart mapping" activity to collectively identify the top goals and priorities resulting from the visioning sessions (refer to the graphic below).

Subsequently, two more programming workshops were held with a select group of educators to discuss how the findings of the visioning process could be translated into an educational program. The educators and Professional Team discussed program adjacencies, high school and middle school organization, teaming and departmentalization strategies, and how to integrate public use spaces - among many other topics. These programming workshops informed the initial space summaries included in this Feasibility Study.