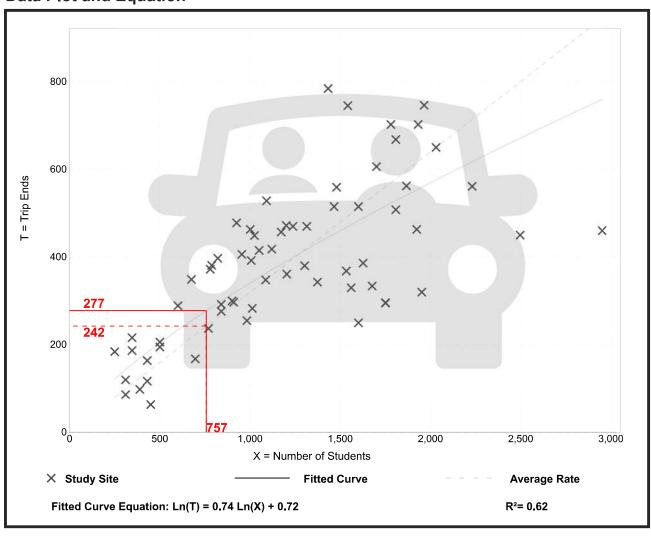

.

Setting/Location: General Urban/Suburban

Number of Studies: Avg. Num. of Students: 1295

Directional Distribution: 68% entering, 32% exiting

## **Vehicle Trip Generation per Student**

| Average Rate | Range of Rates | Standard Deviation |
|--------------|----------------|--------------------|
| 0.52         | 0.22 - 0.86    | 0.16               |



Vehicle Trip Ends vs: **Students** 

> On a: Weekday,

> > PM Peak Hour of Generator

Setting/Location: General Urban/Suburban

Number of Studies: 65 Avg. Num. of Students: 1206

Directional Distribution: 32% entering, 68% exiting

## **Vehicle Trip Generation per Student**

| Average Rate | Range of Rates | Standard Deviation |
|--------------|----------------|--------------------|
| 0.32         | 0.14 - 0.74    | 0.11               |



Vehicle Trip Ends vs: Students

On a: Weekday,

Peak Hour of Adjacent Street Traffic, One Hour Between 4 and 6 p.m.

Setting/Location: General Urban/Suburban

Number of Studies: Avg. Num. of Students: 1405

Directional Distribution: 48% entering, 52% exiting

## **Vehicle Trip Generation per Student**

| Average Rate | Range of Rates | Standard Deviation |
|--------------|----------------|--------------------|
| 0.14         | 0.03 - 0.31    | 0.07               |





## Ai3 Architects, LLC

111 Speen St, Suite 300 Framingham, MA 01701 ai3architects.com