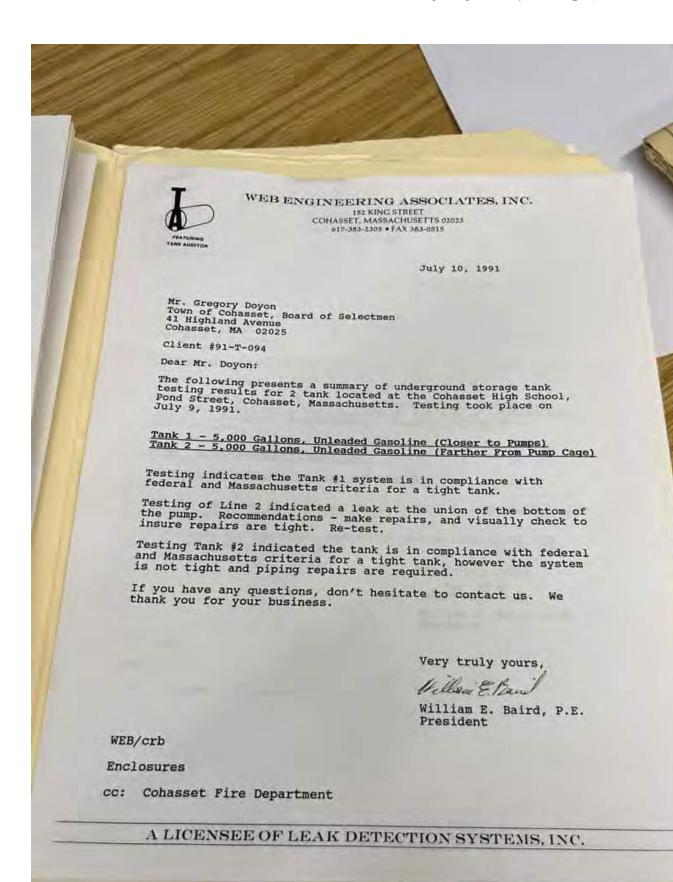

- // Geotechnical Report: Existing subsurface conditions are suitable to support shallow spread and continuous footings bearing on a minimum of 6-inches of structural fill.
- // Wetlands Delineation Report: One wetland was identified on site, consisting of a red maple swamp located in the southeastern area. A 100-ft buffer from this area would be subject to protection if any building project were to occur.
- // Phase I ESA Report: The purpose of this assessment is to identify Recognized Environmental Conditions (RECs), such as hazardous materials like petroleum in or on the property. It was inconclusive whether areas that previously held on site storage tanks are RECs and further investigation should occur in future phases of a project.
- // Hazardous Materials Assessment:
  Through representative sampling,
  asbestos containing materials and
  other hazardous materials were
  found in non-friable condition. This
  is a common result for buildings
  constructed before 1970. Any building
  project would require full remediation
  and proper disposal of these materials.
  An estimated cost for abatement is
  included in the full report.
- // <u>Traffic Impact Analysis:</u> Congestion and queues were observed. As part