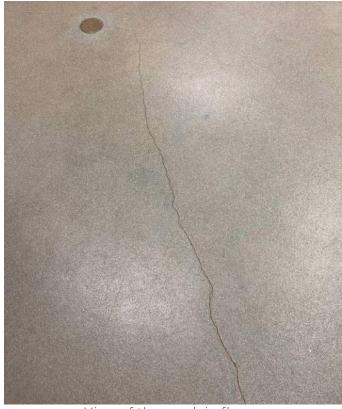

#### **Evaluation of Existing Conditions**

Since completion of the Existing Conditions Study in 2022, the Cohasset School Facilities Department has continued to keep the Middle/High School building in operation through proactive measures to address ongoing maintenance and repairs. However, the work of the Facilities Department is limited to surface repairs that cannot address all issues identified in the evaluations included in this Feasibility Study. For example, the original brick wall system does not include continuous insulation for thermal control. without which, the exterior wall will feel cold. When warm, moist air comes into contact with the cold surface (exterior masonry), the excess moisture in the air condenses because cold air can't hold as much moisture as the warmer surrounding air. The waterproof membrane does not allow moisture to weep from the inside out, so instead, it condenses, making the interior environment feel damp or staining/ warping finishes. This exterior wall composition would not meet today's International Energy Conservation Code.

Additionally, the existing building and site is largely inaccessible by the standards of ADA, particularly regarding access to/ from the middle school wing. Though these instances would have been permissible at the time of initial construction, a term known as "grandfathered," they would have to be addressed if a project's construction cost exceeded 30% of the building's assessed value. Fire protection upgrades are required at 33% of the value. Per the assessor's database from fiscal year 2025, 30% of the assessed value would be approximately \$6.4 million. A singular capital repair project such as full replacement of the EPDM roofing and added insulation would meet and/or exceed 33% of this value, triggering full accessibility upgrades to the existing building and site, plus fire protection upgrades. This would be a costly undertaking for Cohasset that would not address any of the educational space deficiencies or improve upon the existing building organization.