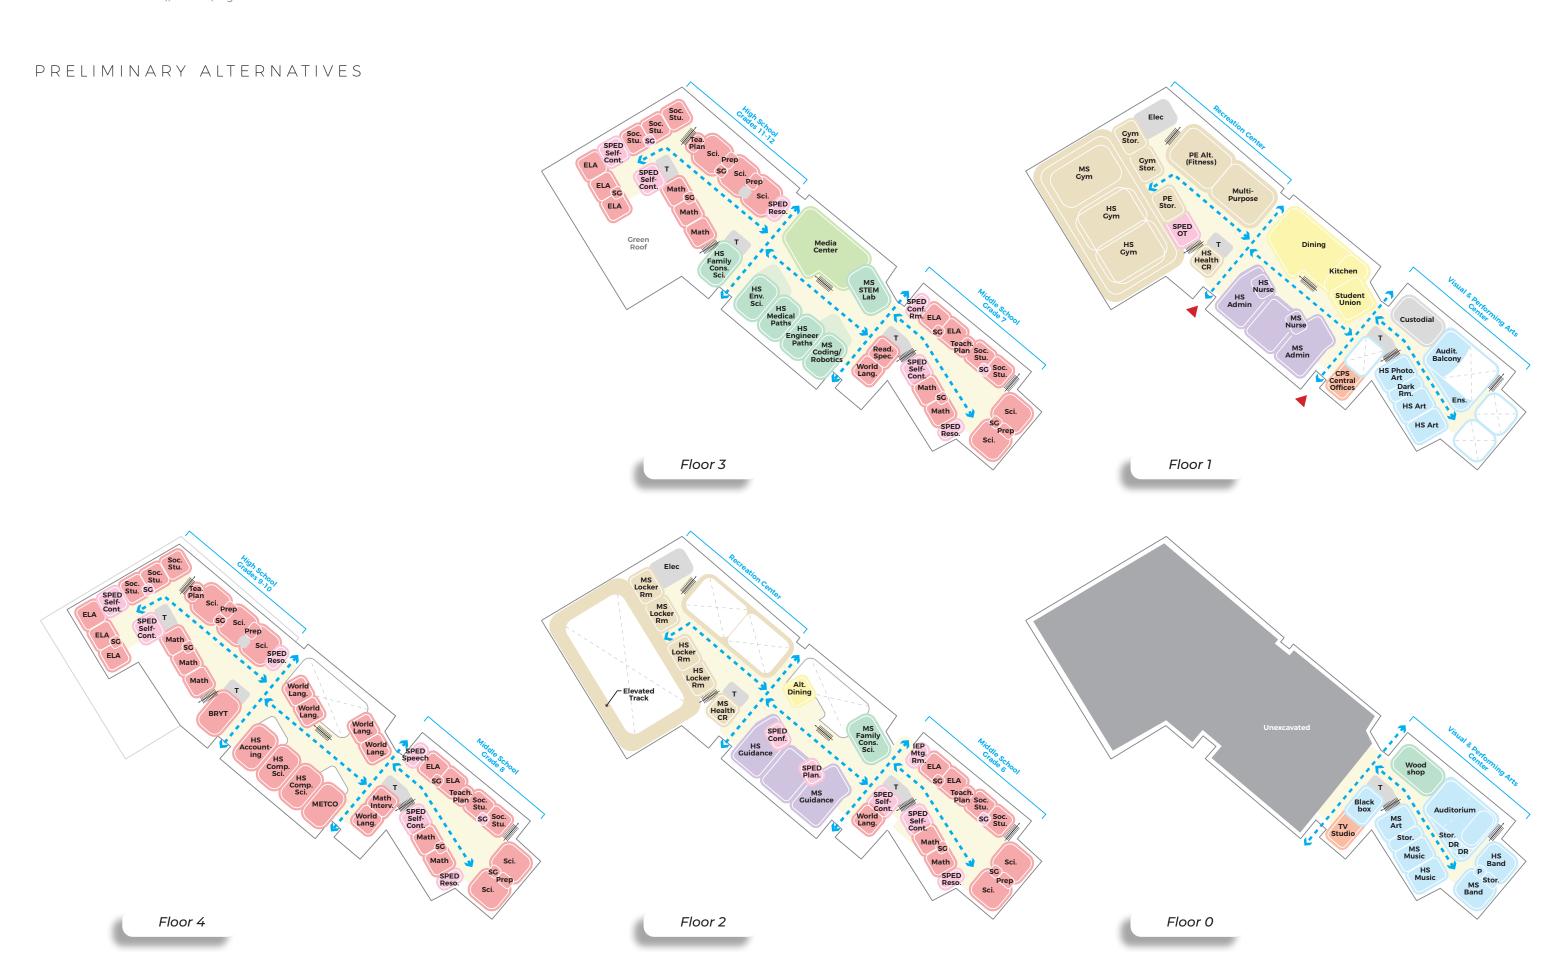

#### **Preliminary Evaluation of Alternatives**

The six preliminary alternatives, or conceptual options, included in this Feasibility Study are:

**Option X** - Code Upgrade/Base Repair to the existing building

**Option B1** - Phased Demolition/New Construction that removes a segment of the existing to accommodate a new building bordering Alumni Field

**Option C1** - New Construction that builds on Alumni Field