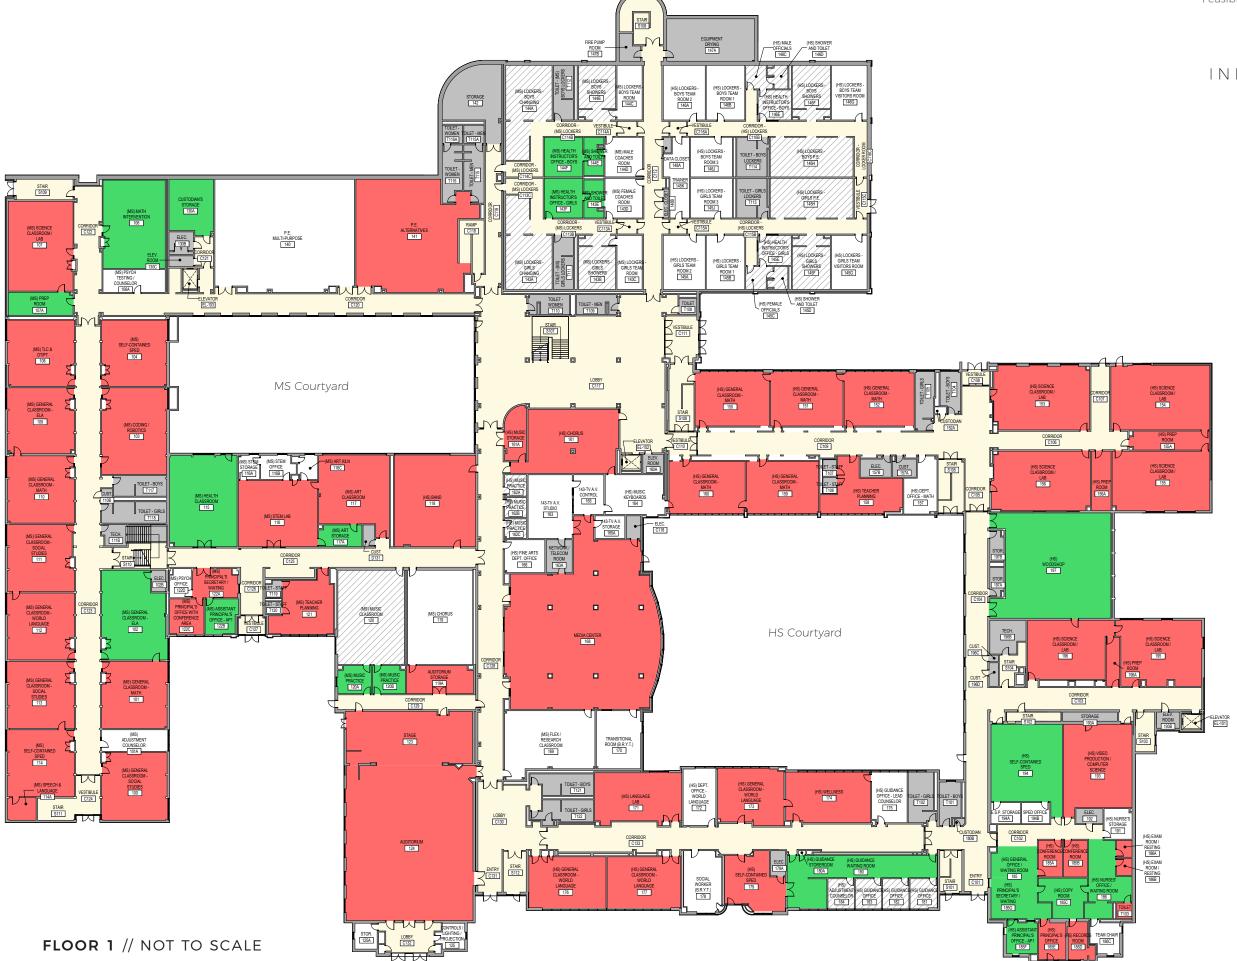

#### **Initial Space Summary**

A space summary is an accounting tool used to identify and categorize the physical spaces that would be required to fulfill the educational program of a District; i.e. what are the spaces required in a building project and what is the resultant size of the building. The space study analysis identified the following total gross square footage per conceptual design option for a grade 6-12 school with an enrollment of 800:

| TYPE                    | OPTION | TOTAL AREA<br>(GSF) |
|-------------------------|--------|---------------------|
| Existing Building       | X      | 229,244             |
| Addition/<br>Renovation | A1     | 281,891             |
| Addition/<br>Renovation | A2     | 284,349             |
| New Construction        | В1     | 267,053             |
| New Construction        | C1     | 267,053             |
| New Construction        | C2     | 267,053             |

Addition/renovation options resulted in a slightly higher proposed total area given the inherent inefficiencies of working within the bounds of the existing structure and floor levels, as well as multiple smaller additions to the original building over decades. All new construction options followed the same proposed total area.

By comparison, an analysis of the size of each educational space within the existing building was completed, comparing the existing area per room to the MSBA's guidelines using the current enrollment. The analysis revealed that over 90% of the general education classrooms in the existing building are undersized by >5%, as compared to the MSBA guidelines (identified in red in the adjacent diagram). Any addition or renovation project would have to address these spatial inadequacies.