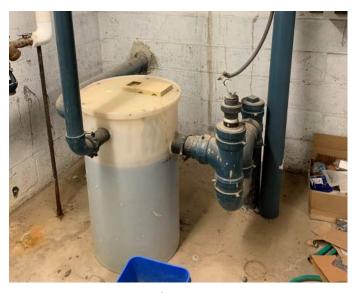

#### **Evaluation of Existing Conditions**

Since completion of the Existing Conditions Study in 2022, the Cohasset School Facilities Department has continued to keep the Middle/High School building in operation through proactive measures to address ongoing maintenance and repairs. However, the work of the Facilities Department is limited to surface repairs that cannot address all issues identified in the evaluations included in this Feasibility Study. For example, the original brick wall system does not include continuous insulation for thermal control. without which, the exterior wall will feel cold. When warm, moist air comes into contact with the cold surface (exterior masonry), the excess moisture in the air condenses because cold air can't hold as much moisture as the warmer surrounding air. The waterproof membrane does not allow moisture to weep from the inside out, so instead, it condenses, making the interior environment feel damp or staining/ warping finishes. This exterior wall composition would not meet today's International Energy Conservation Code.

Additionally, the existing building and site is largely inaccessible by the standards of ADA, particularly regarding access to/ from the middle school wing. Though these instances would have been permissible at the time of initial construction, a term known as "grandfathered," they would have to be addressed if a project's construction cost exceeded 30% of the building's assessed value. Fire protection upgrades are required at 33% of the value. Per the assessor's database from fiscal year 2025, 30% of the assessed value would be approximately \$6.4 million. A singular capital repair project such as full replacement of the EPDM roofing and added insulation would meet and/or exceed 33% of this value, triggering full accessibility upgrades to the existing building and site, plus fire protection upgrades. This would be a costly undertaking for Cohasset that would not address any of the educational space deficiencies or improve upon the existing building organization.