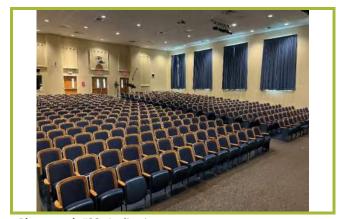

hool.



**Photograph #10:** Field to the northwest of the school.



Photograph #11: Northwestern exterior.



Photograph #12: Northwestern exterior.



Photographs taken by Nicollette Bethoney on August 14, 2024.



**Photograph #13:** Grease trap at exterior of kitchen along the northwestern exterior.



**Photograph #14:** Loading dock area along the southwestern exterior.



**Photograph #15:** Dumpsters at the loading dock area along the southwestern exterior.



Photograph #16: Southwestern exterior.



Photograph #17: Interior courtyard.



**Photograph #18:** Paved parking area to the east of the school.



Photographs taken by Nicollette Bethoney on August 14, 2024.



Photograph #19: Cafeteria.



Photograph #20: Kitchen.



Photograph #21: Kitchen.



Photograph #22: Library.



Photograph #23: Auditorium.



Photograph #24: Auditorium.





Photograph #25: Gymnasium.



Photograph #26: Wood shop.



Photograph #27: Elevator.



Photograph #28: Elevator machine room.



**Photograph #29:** Residences to the southeast across Pond Street.



**Photograph #30:** Residences to the southeast across Pond Street.



Photographs taken by Nicollette Bethoney on August 14, 2024.



**Photograph #25:** Residences to the southwest along Clay Spring Road.



**Photograph #26:** Residences to the northeast along Pond Street.



**Photograph #27:** Residences to the northeast along Bancroft Way.



**Photograph #28:** Milliken Field to the northeast.



**Photograph #29:** Residences to the northeast along Bancroft Road.



**Photograph #30:** Residences to the northwest along