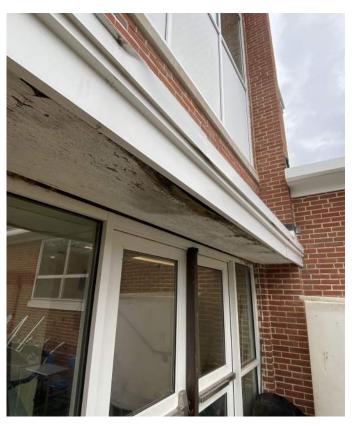

#### **Evaluation of Existing Conditions**

Since completion of the Existing Conditions Study in 2022, the Cohasset School Facilities Department has continued to keep the Middle/High School building in operation through proactive measures to address ongoing maintenance and repairs. However, the work of the Facilities Department is limited to surface repairs that cannot address all issues identified in the evaluations included in this Feasibility Study. For example, the original brick wall system does not include continuous insulation for thermal control. without which, the exterior wall will feel cold. When warm, moist air comes into contact with the cold surface (exterior masonry), the excess moisture in the air condenses because cold air can't hold as much moisture as the warmer surrounding air. The waterproof membrane does not allow moisture to weep from the inside out, so instead, it condenses, making the interior environment feel damp or staining/ warping finishes. This exterior wall composition would not meet today's International Energy Conservation Code.