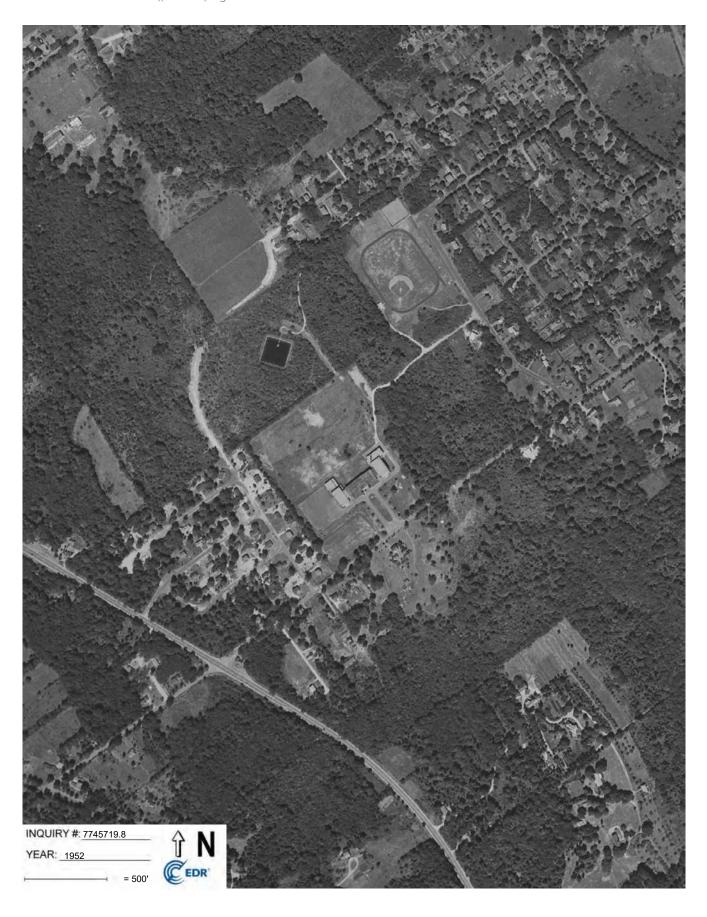

#### **Evaluation of Existing Conditions**

Since completion of the Existing Conditions Study in 2022, the Cohasset School Facilities Department has continued to keep the Middle/High School building in operation through proactive measures to address ongoing maintenance and repairs. However, the work of the Facilities Department is limited to surface repairs that cannot address all issues identified in the evaluations included in this Feasibility Study. For example, the original brick wall system does not include continuous insulation for thermal control. without which, the exterior wall will feel cold. When warm, moist air comes into contact with the cold surface (exterior masonry), the excess moisture in the air condenses because cold air can't hold as much moisture as the warmer surrounding air. The waterproof membrane does not allow moisture to weep from the inside out, so instead, it condenses, making the interior environment feel damp or staining/ warping finishes. This exterior wall composition would not meet today's International Energy Conservation Code.

Additionally, the existing building and site is largely inaccessible by the standards of ADA, particularly regarding access to/ from the middle school wing. Though these instances would have been permissible at the time of initial construction, a term known as "grandfathered," they would have to be addressed if a project's construction cost exceeded 30% of the building's assessed value. Fire protection upgrades are required at 33% of the value. Per the assessor's database from fiscal year 2025, 30% of the assessed value would be approximately \$6.4 million. A singular capital repair project such as full replacement of the EPDM roofing and added insulation would meet and/or exceed 33% of this value, triggering full accessibility upgrades to the existing building and site, plus fire protection upgrades. This would be a costly undertaking for Cohasset that would not address any of the educational space deficiencies or improve upon the existing building organization.

#### **Site Development Requirements**

In addition to the evaluations completed regarding the physical building, numerous evaluations were completed related to the environmental conditions and the site at 143 Pond St. These include a Phase I Geotechnical Report, Wetlands Delineation Report, Environmental Site Assessment (ESA), Hazardous Materials Assessment, Traffic Impact Study, and Historic Analysis. In summary: