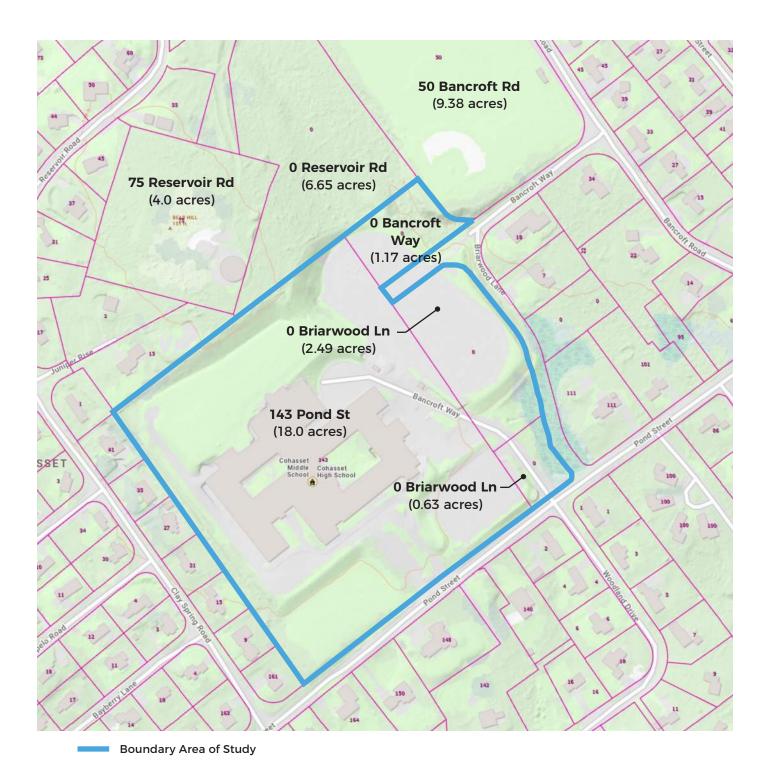

#### **Site Development Requirements**

In addition to the evaluations completed regarding the physical building, numerous evaluations were completed related to the environmental conditions and the site at 143 Pond St. These include a Phase I Geotechnical Report, Wetlands Delineation Report, Environmental Site Assessment (ESA), Hazardous Materials Assessment, Traffic Impact Study, and Historic Analysis. In summary:

- // Geotechnical Report: Existing subsurface conditions are suitable to support shallow spread and continuous footings bearing on a minimum of 6-inches of structural fill.
- // Wetlands Delineation Report: One wetland was identified on site, consisting of a red maple swamp located in the southeastern area. A 100-ft buffer from this area would be subject to protection if any building project were to occur.
- // Phase I ESA Report: The purpose of this assessment is to identify Recognized Environmental Conditions (RECs), such as hazardous materials like petroleum in or on the property. It was inconclusive whether areas that previously held on site storage tanks are RECs and further investigation should occur in future phases of a project.
- // Hazardous Materials Assessment:
  Through representative sampling,
  asbestos containing materials and
  other hazardous materials were
  found in non-friable condition. This
  is a common result for buildings
  constructed before 1970. Any building
  project would require full remediation
  and proper disposal of these materials.
  An estimated cost for abatement is
  included in the full report.
- // <u>Traffic Impact Analysis:</u> Congestion and queues were observed. As part

of any project, it is recommended that the bus loop be modified such that the buses do not restrict other site users from entering or exiting the site while waiting for students to be dismissed

// Historic Analysis: A Project Notification Form was submitted to the MA Historic Commission in April 2005 to complete the addition/renovation projects at the Middle/High School. Approval by the MHC was granted at that time. Because of this prior approval, it is presumed that a future project submitting a Project Notification Form (after Schematic Design is completed) would also receive approval.