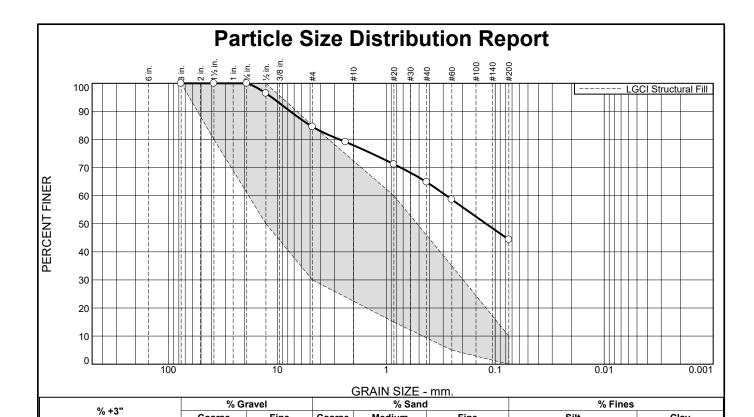

- // Geotechnical Report: Existing subsurface conditions are suitable to support shallow spread and continuous footings bearing on a minimum of 6-inches of structural fill.
- // Wetlands Delineation Report: One wetland was identified on site, consisting of a red maple swamp located in the southeastern area. A 100-ft buffer from this area would be subject to protection if any building project were to occur.
- // Phase I ESA Report: The purpose of this assessment is to identify Recognized Environmental Conditions (RECs), such as hazardous materials like petroleum in or on the property. It was inconclusive whether areas that previously held on site storage tanks are RECs and further investigation should occur in future phases of a project.
- // Hazardous Materials Assessment:
  Through representative sampling,
  asbestos containing materials and
  other hazardous materials were
  found in non-friable condition. This
  is a common result for buildings
  constructed before 1970. Any building
  project would require full remediation
  and proper disposal of these materials.
  An estimated cost for abatement is
  included in the full report.
- // <u>Traffic Impact Analysis:</u> Congestion and queues were observed. As part