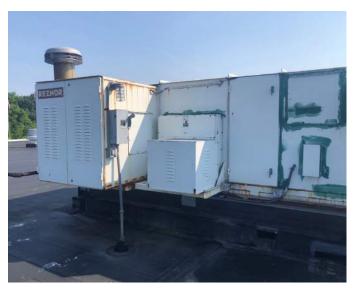

#### **Evaluation of Existing Conditions**

Since completion of the Existing Conditions Study in 2022, the Cohasset School Facilities Department has continued to keep the Middle/High School building in operation through proactive measures to address ongoing maintenance and repairs. However, the work of the Facilities Department is limited to surface repairs that cannot address all issues identified in the evaluations included in this Feasibility Study. For example, the original brick wall system does not include continuous insulation for thermal control. without which, the exterior wall will feel cold. When warm, moist air comes into contact with the cold surface (exterior masonry), the excess moisture in the air condenses because cold air can't hold as much moisture as the warmer surrounding air. The waterproof membrane does not allow moisture to weep from the inside out, so instead, it condenses, making the interior environment feel damp or staining/ warping finishes. This exterior wall composition would not meet today's International Energy Conservation Code.

Additionally, the existing building and site is largely inaccessible by the standards of ADA, particularly regarding access to/ from the middle school wing. Though these instances would have been permissible at the time of initial construction, a term known as "grandfathered," they would have to be addressed if a project's construction cost exceeded 30% of the building's assessed value. Fire protection upgrades are required at 33% of the value. Per the assessor's database from fiscal year 2025, 30% of the assessed value would be approximately \$6.4 million. A singular capital repair project such as full replacement of the EPDM roofing and added insulation would meet and/or exceed 33% of this value, triggering full accessibility upgrades to the existing building and site, plus fire protection upgrades. This would be a costly undertaking for Cohasset that would not address any of the educational space deficiencies or improve upon the existing building organization.