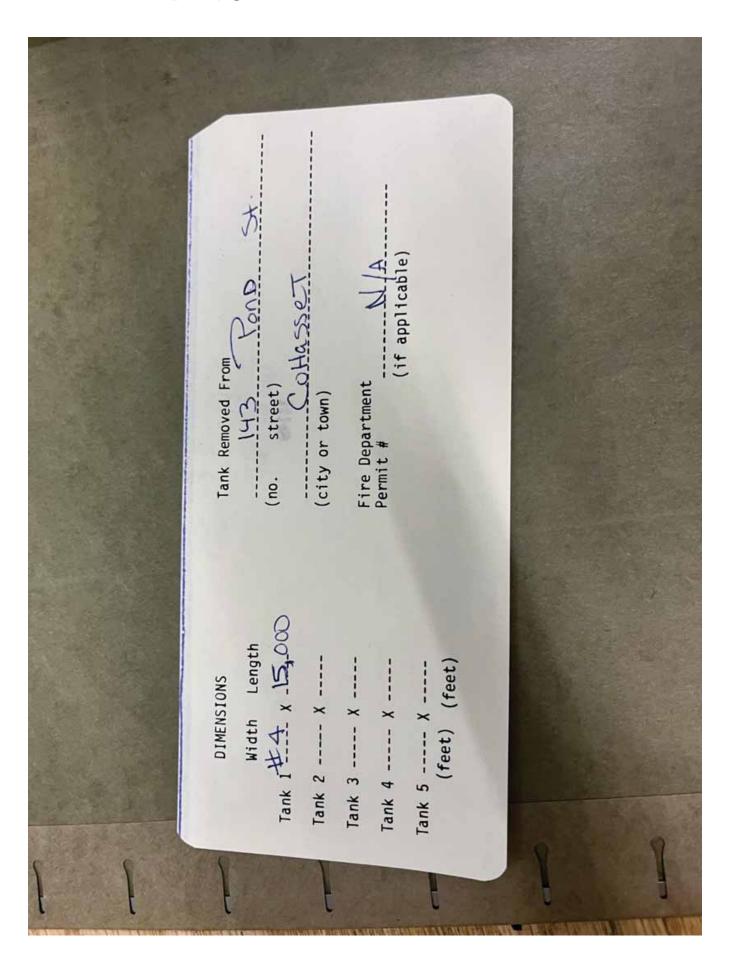

- // Geotechnical Report: Existing subsurface conditions are suitable to support shallow spread and continuous footings bearing on a minimum of 6-inches of structural fill.
- // Wetlands Delineation Report: One wetland was identified on site, consisting of a red maple swamp located in the southeastern area. A 100-ft buffer from this area would be subject to protection if any building project were to occur.
- // Phase I ESA Report: The purpose of this assessment is to identify Recognized Environmental Conditions (RECs), such as hazardous materials like petroleum in or on the property. It was inconclusive whether areas that previously held on site storage tanks are RECs and further investigation should occur in future phases of a project.
- // Hazardous Materials Assessment:
  Through representative sampling,
  asbestos containing materials and
  other hazardous materials were
  found in non-friable condition. This
  is a common result for buildings
  constructed before 1970. Any building
  project would require full remediation
  and proper disposal of these materials.
  An estimated cost for abatement is
  included in the full report.
- // <u>Traffic Impact Analysis:</u> Congestion and queues were observed. As part