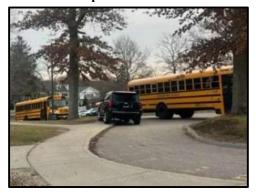

- // Geotechnical Report: Existing subsurface conditions are suitable to support shallow spread and continuous footings bearing on a minimum of 6-inches of structural fill.
- // Wetlands Delineation Report: One wetland was identified on site, consisting of a red maple swamp located in the southeastern area. A 100-ft buffer from this area would be subject to protection if any building project were to occur.
- // Phase I ESA Report: The purpose of this assessment is to identify Recognized Environmental Conditions (RECs), such as hazardous materials like petroleum in or on the property. It was inconclusive whether areas that previously held on site storage tanks are RECs and further investigation should occur in future phases of a project.
- // Hazardous Materials Assessment:
  Through representative sampling,
  asbestos containing materials and
  other hazardous materials were
  found in non-friable condition. This
  is a common result for buildings
  constructed before 1970. Any building
  project would require full remediation
  and proper disposal of these materials.
  An estimated cost for abatement is
  included in the full report.
- // <u>Traffic Impact Analysis:</u> Congestion and queues were observed. As part

of any project, it is recommended that the bus loop be modified such that the buses do not restrict other site users from entering or exiting the site while waiting for students to be dismissed

// Historic Analysis: A Project Notification Form was submitted to the MA Historic Commission in April 2005 to complete the addition/renovation projects at the Middle/High School. Approval by the MHC was granted at that time. Because of this prior approval, it is presumed that a future project submitting a Project Notification Form (after Schematic Design is completed) would also receive approval.