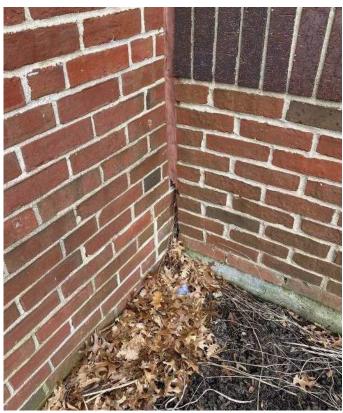

#### **Evaluation of Existing Conditions**

Since completion of the Existing Conditions Study in 2022, the Cohasset School Facilities Department has continued to keep the Middle/High School building in operation through proactive measures to address ongoing maintenance and repairs. However, the work of the Facilities Department is limited to surface repairs that cannot address all issues identified in the evaluations included in this Feasibility Study. For example, the original brick wall system does not include continuous insulation for thermal control. without which, the exterior wall will feel cold. When warm, moist air comes into contact with the cold surface (exterior masonry), the excess moisture in the air condenses because cold air can't hold as much moisture as the warmer surrounding air. The waterproof membrane does not allow moisture to weep from the inside out, so instead, it condenses, making the interior environment feel damp or staining/ warping finishes. This exterior wall composition would not meet today's International Energy Conservation Code.

Additionally, the existing building and site is largely inaccessible by the standards of ADA, particularly regarding access to/ from the middle school wing. Though these instances would have been permissible at the time of initial construction, a term known as "grandfathered," they would have to be addressed if a project's construction cost exceeded 30% of the building's assessed value. Fire protection upgrades are required at 33% of the value. Per the assessor's database from fiscal year 2025, 30% of the assessed value would be approximately \$6.4 million. A singular capital repair project such as full replacement of the EPDM roofing and added insulation would meet and/or exceed 33% of this value, triggering full accessibility upgrades to the existing building and site, plus fire protection upgrades. This would be a costly undertaking for Cohasset that would not address any of the educational space deficiencies or improve upon the existing building organization.