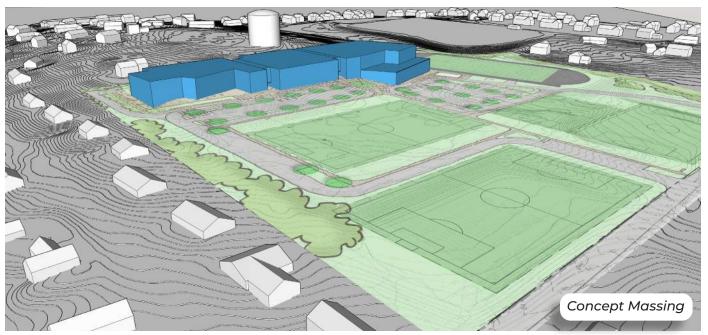

#### **Site Development Requirements**

In addition to the evaluations completed regarding the physical building, numerous evaluations were completed related to the environmental conditions and the site at 143 Pond St. These include a Phase I Geotechnical Report, Wetlands Delineation Report, Environmental Site Assessment (ESA), Hazardous Materials Assessment, Traffic Impact Study, and Historic Analysis. In summary:

- // Geotechnical Report: Existing subsurface conditions are suitable to support shallow spread and continuous footings bearing on a minimum of 6-inches of structural fill.
- // Wetlands Delineation Report: One wetland was identified on site, consisting of a red maple swamp located in the southeastern area. A 100-ft buffer from this area would be subject to protection if any building project were to occur.
- // Phase I ESA Report: The purpose of this assessment is to identify Recognized Environmental Conditions (RECs), such as hazardous materials like petroleum in or on the property. It was inconclusive whether areas that previously held on site storage tanks are RECs and further investigation should occur in future phases of a project.
- // Hazardous Materials Assessment:
  Through representative sampling,
  asbestos containing materials and
  other hazardous materials were
  found in non-friable condition. This
  is a common result for buildings
  constructed before 1970. Any building
  project would require full remediation
  and proper disposal of these materials.
  An estimated cost for abatement is
  included in the full report.
- // <u>Traffic Impact Analysis:</u> Congestion and queues were observed. As part

of any project, it is recommended that the bus loop be modified such that the buses do not restrict other site users from entering or exiting the site while waiting for students to be dismissed

// Historic Analysis: A Project Notification Form was submitted to the MA Historic Commission in April 2005 to complete the addition/renovation projects at the Middle/High School. Approval by the MHC was granted at that time. Because of this prior approval, it is presumed that a future project submitting a Project Notification Form (after Schematic Design is completed) would also receive approval.