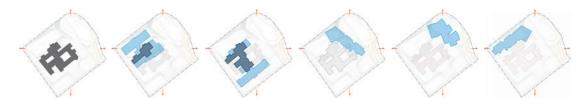

By comparison, an analysis of the size of each educational space within the existing building was completed, comparing the existing area per room to the MSBA's guidelines using the current enrollment. The analysis revealed that over 90% of the general education classrooms in the existing building are undersized by >5%, as compared to the MSBA guidelines (identified in red in the adjacent diagram). Any addition or renovation project would have to address these spatial inadequacies.