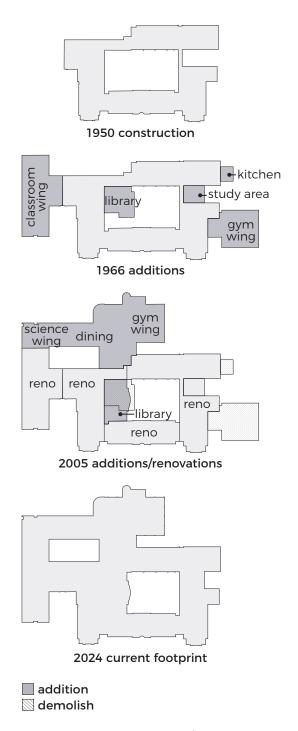

**Option A1** - Addition/Renovation that keeps the early 2000's portion of the existing and builds on the rear of the site

**Option A2** - Addition/Renovation that keeps the central core, with the renovated Library Commons, and builds on the front of the site

**Option B1** - Phased Demolition/New Construction that removes a segment of the existing to accommodate a new building bordering Alumni Field

**Option C1** - New Construction that builds on Alumni Field

**Option C2** - New Construction that builds on the rear field behind the existing