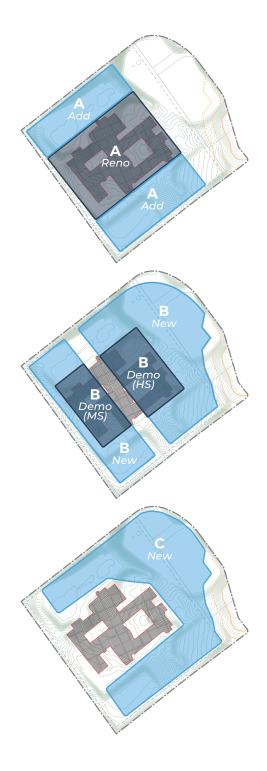

#### **Preliminary Evaluation of Alternatives**

The six preliminary alternatives, or conceptual options, included in this Feasibility Study are:

**Option X** - Code Upgrade/Base Repair to the existing building

**Option A1** - Addition/Renovation that keeps the early 2000's portion of the existing and builds on the rear of the site

**Option A2** - Addition/Renovation that keeps the central core, with the renovated Library Commons, and builds on the front of the site

**Option B1** - Phased Demolition/New Construction that removes a segment of the existing to accommodate a new building bordering Alumni Field

**Option C1** - New Construction that builds on Alumni Field

**Option C2** - New Construction that builds on the rear field behind the existing