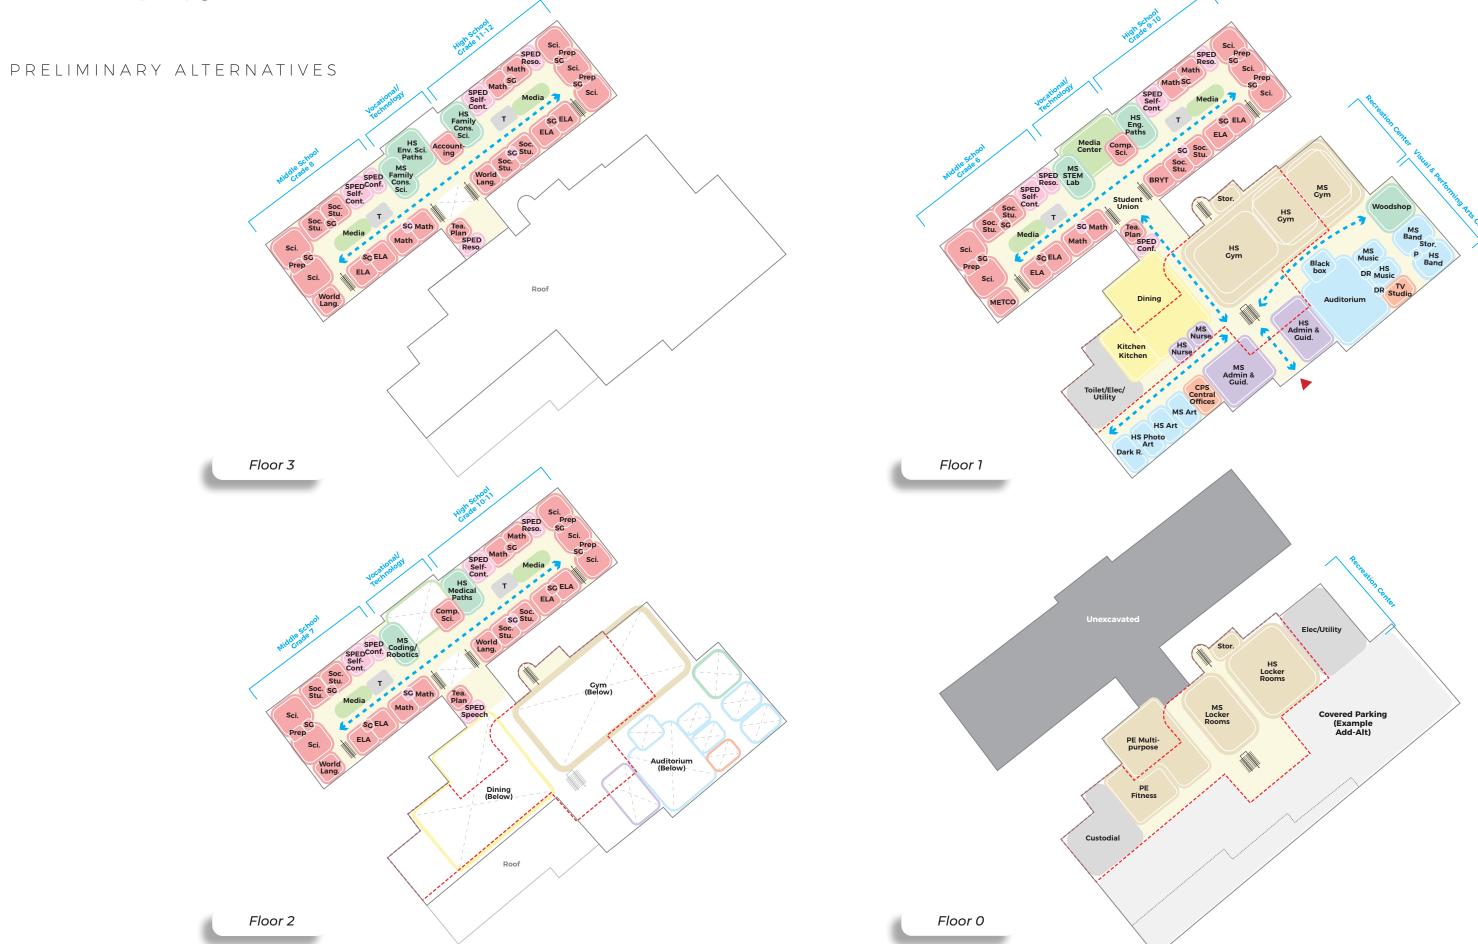

#### **Initial Space Summary**

A space summary is an accounting tool used to identify and categorize the physical spaces that would be required to fulfill the educational program of a District; i.e. what are the spaces required in a building project and what is the resultant size of the building. The space study analysis identified the following total gross square footage per conceptual design option for a grade 6-12 school with an enrollment of 800:

| TYPE                    | OPTION | TOTAL AREA<br>(GSF) |
|-------------------------|--------|---------------------|
| Existing Building       | X      | 229,244             |
| Addition/<br>Renovation | A1     | 281,891             |
| Addition/<br>Renovation | A2     | 284,349             |
| New Construction        | В1     | 267,053             |
| New Construction        | C1     | 267,053             |
| New Construction        | C2     | 267,053             |

Addition/renovation options resulted in a slightly higher proposed total area given the inherent inefficiencies of working within the bounds of the existing structure and floor levels, as well as multiple smaller additions to the original building over decades. All new construction options followed the same proposed total area.

By comparison, an analysis of the size of each educational space within the existing building was completed, comparing the existing area per room to the MSBA's guidelines using the current enrollment. The analysis revealed that over 90% of the general education classrooms in the existing building are undersized by >5%, as compared to the MSBA guidelines (identified in red in the adjacent diagram). Any addition or renovation project would have to address these spatial inadequacies.

#### **Preliminary Evaluation of Alternatives**

The six preliminary alternatives, or conceptual options, included in this Feasibility Study are:

**Option X** - Code Upgrade/Base Repair to the existing building

**Option A1** - Addition/Renovation that keeps the early 2000's portion of the existing and builds on the rear of the site

**Option A2** - Addition/Renovation that keeps the central core, with the renovated Library Commons, and builds on the front of the site

**Option B1** - Phased Demolition/New Construction that removes a segment of the existing to accommodate a new building bordering Alumni Field

**Option C1** - New Construction that builds on Alumni Field

**Option C2** - New Construction that builds on the rear field behind the existing