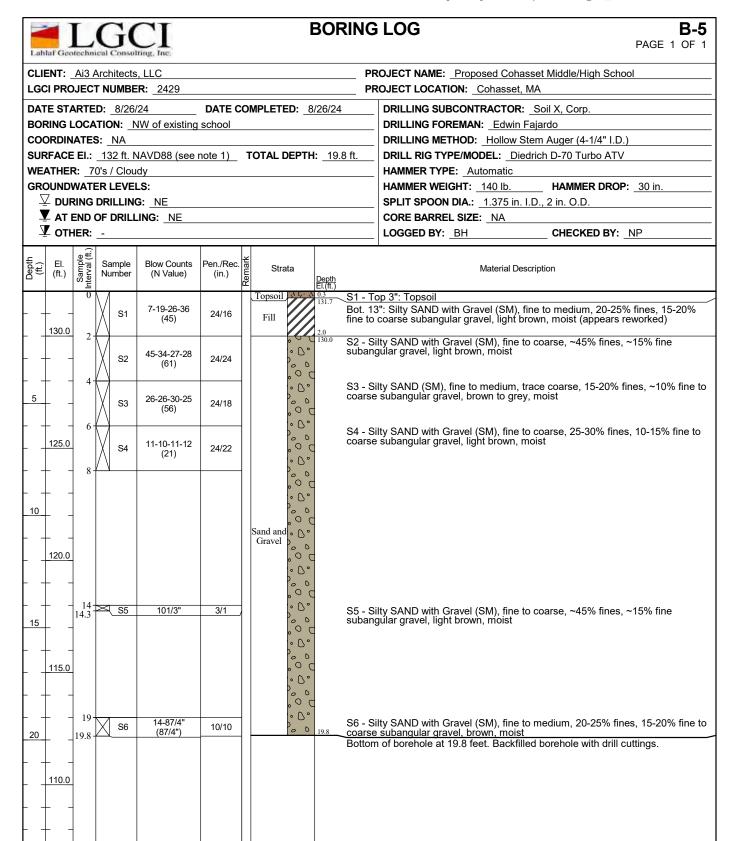

- // Geotechnical Report: Existing subsurface conditions are suitable to support shallow spread and continuous footings bearing on a minimum of 6-inches of structural fill.
- // Wetlands Delineation Report: One wetland was identified on site, consisting of a red maple swamp located in the southeastern area. A 100-ft buffer from this area would be subject to protection if any building project were to occur.
- // Phase I ESA Report: The purpose of this assessment is to identify Recognized Environmental Conditions (RECs), such as hazardous materials like petroleum in or on the property. It was inconclusive whether areas that previously held on site storage tanks are RECs and further investigation should occur in future phases of a project.
- // Hazardous Materials Assessment:
  Through representative sampling,
  asbestos containing materials and
  other hazardous materials were
  found in non-friable condition. This
  is a common result for buildings
  constructed before 1970. Any building
  project would require full remediation
  and proper disposal of these materials.
  An estimated cost for abatement is
  included in the full report.
- // <u>Traffic Impact Analysis:</u> Congestion and queues were observed. As part