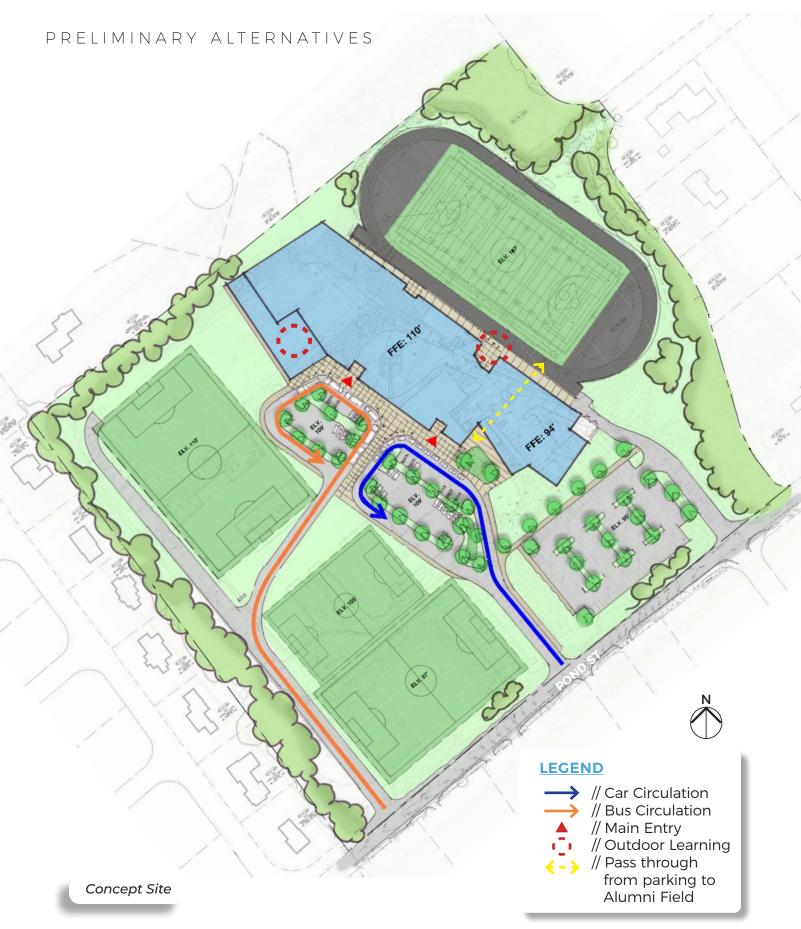

of any project, it is recommended that the bus loop be modified such that the buses do not restrict other site users from entering or exiting the site while waiting for students to be dismissed

// Historic Analysis: A Project Notification Form was submitted to the MA Historic Commission in April 2005 to complete the addition/renovation projects at the Middle/High School. Approval by the MHC was granted at that time. Because of this prior approval, it is presumed that a future project submitting a Project Notification Form (after Schematic Design is completed) would also receive approval.

Improve safety of the overall school environment by providing appropriate auto and bus circulation on site, as well as by providing sufficient distributed parking for visitors, staff, and administration.

// The existing site and its future
improvements are an essential
resource for the community.
// Site access is currently congested.