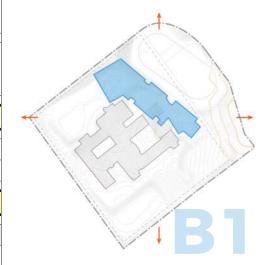

**Option B1** - Phased Demolition/New Construction that removes a segment of the existing to accommodate a new building bordering Alumni Field

**Option C1** - New Construction that builds on Alumni Field