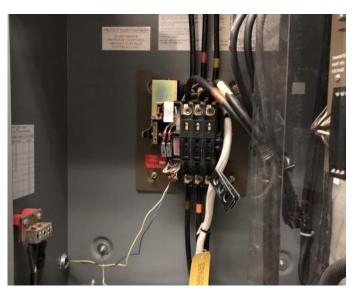

#### **Evaluation of Existing Conditions**

Since completion of the Existing Conditions Study in 2022, the Cohasset School Facilities Department has continued to keep the Middle/High School building in operation through proactive measures to address ongoing maintenance and repairs. However, the work of the Facilities Department is limited to surface repairs that cannot address all issues identified in the evaluations included in this Feasibility Study. For example, the original brick wall system does not include continuous insulation for thermal control. without which, the exterior wall will feel cold. When warm, moist air comes into contact with the cold surface (exterior masonry), the excess moisture in the air condenses because cold air can't hold as much moisture as the warmer surrounding air. The waterproof membrane does not allow moisture to weep from the inside out, so instead, it condenses, making the interior environment feel damp or staining/ warping finishes. This exterior wall composition would not meet today's International Energy Conservation Code.

Additionally, the existing building and site is largely inaccessible by the standards of ADA, particularly regarding access to/ from the middle school wing. Though these instances would have been permissible at the time of initial construction, a term known as "grandfathered," they would have to be addressed if a project's construction cost exceeded 30% of the building's assessed value. Fire protection upgrades are required at 33% of the value. Per the assessor's database from fiscal year 2025, 30% of the assessed value would be approximately \$6.4 million. A singular capital repair project such as full replacement of the EPDM roofing and added insulation would meet and/or exceed 33% of this value, triggering full accessibility upgrades to the existing building and site, plus fire protection upgrades. This would be a costly undertaking for Cohasset that would not address any of the educational space deficiencies or improve upon the existing building organization.