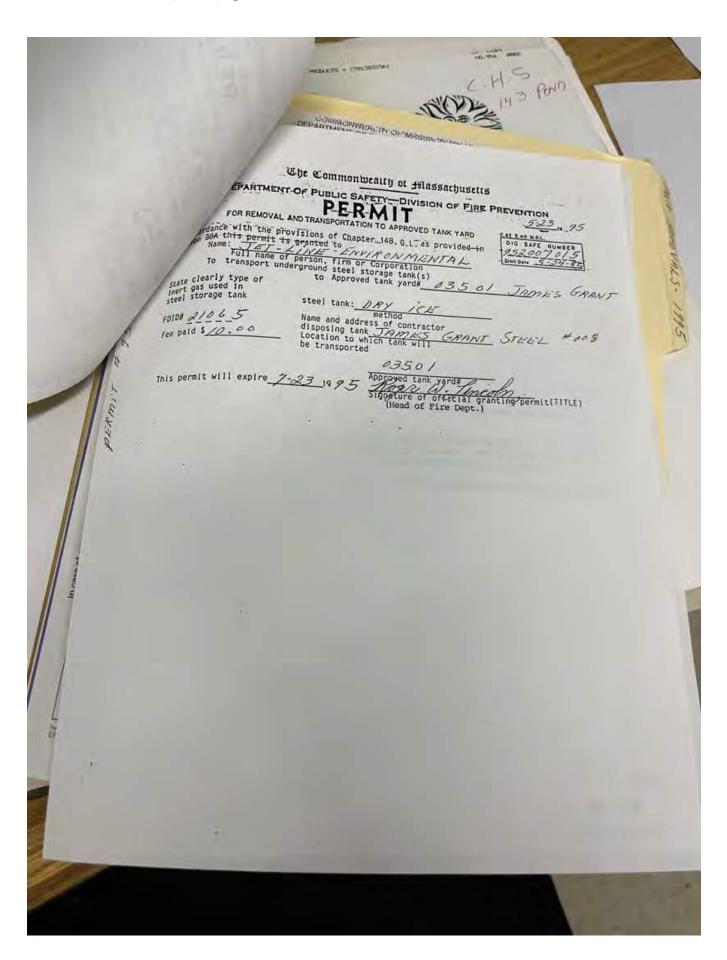

|      |





| 1                                                         | DIVISION O Boston Please print or type. (Form designed for use on site (12 pitch) typewriter.)                                                                                                                                                                             | ENVIRONMENTAL PROF HAZARDOUS MATERIA<br>Dre Winter Street<br>Massachusetts 02108