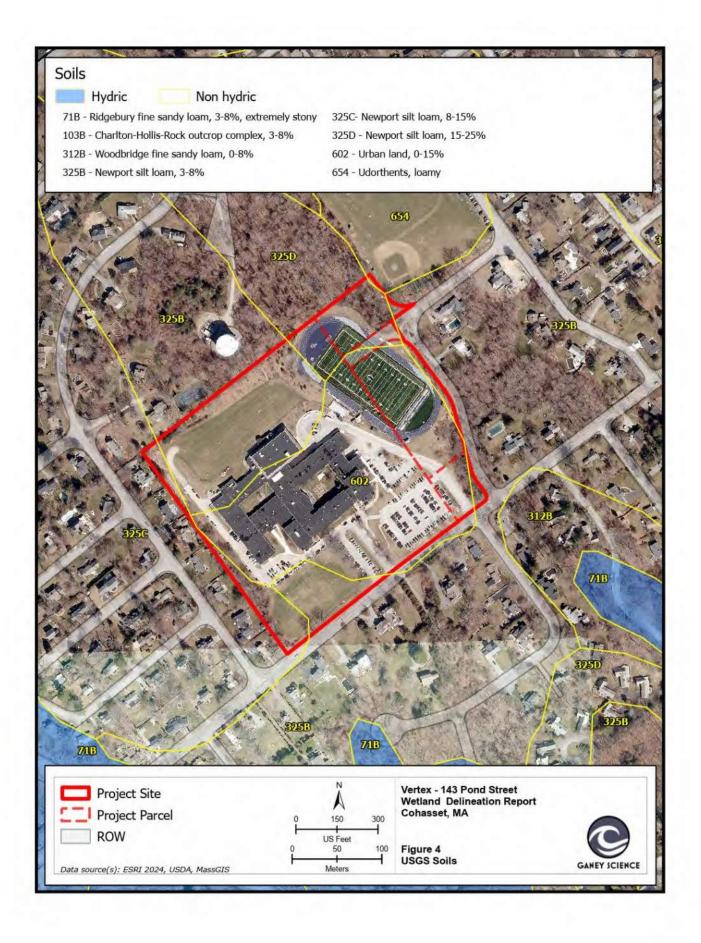

- // Geotechnical Report: Existing subsurface conditions are suitable to support shallow spread and continuous footings bearing on a minimum of 6-inches of structural fill.
- // Wetlands Delineation Report: One wetland was identified on site, consisting of a red maple swamp located in the southeastern area. A 100-ft buffer from this area would be subject to protection if any building project were to occur.
- // Phase I ESA Report: The purpose of this assessment is to identify Recognized Environmental Conditions (RECs), such as hazardous materials like petroleum in or on the property. It was inconclusive whether areas that previously held on site storage tanks are RECs and further investigation should occur in future phases of a project.
- // Hazardous Materials Assessment:
  Through representative sampling,
  asbestos containing materials and
  other hazardous materials were
  found in non-friable condition. This
  is a common result for buildings
  constructed before 1970. Any building
  project would require full remediation
  and proper disposal of these materials.
  An estimated cost for abatement is
  included in the full report.
- // <u>Traffic Impact Analysis:</u> Congestion and queues were observed. As part