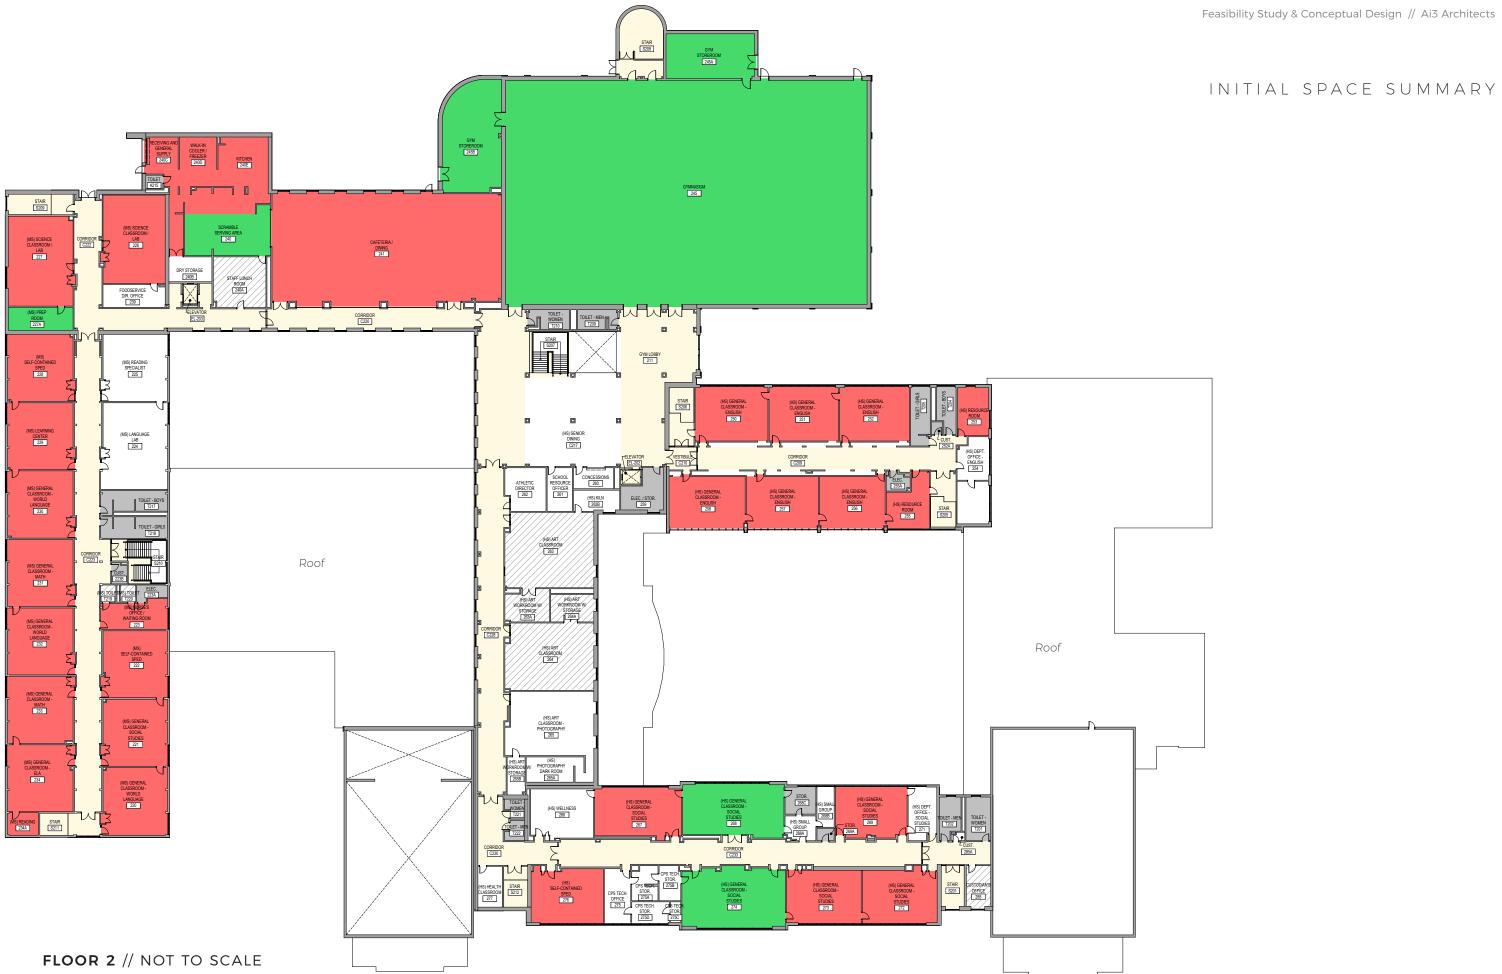

#### **Initial Space Summary**

A space summary is an accounting tool used to identify and categorize the physical spaces that would be required to fulfill the educational program of a District; i.e. what are the spaces required in a building project and what is the resultant size of the building. The space study analysis identified the following total gross square footage per conceptual design option for a grade 6-12 school with an enrollment of 800:

| TYPE                    | OPTION | TOTAL AREA<br>(GSF) |
|-------------------------|--------|---------------------|
| Existing Building       | X      | 229,244             |
| Addition/<br>Renovation | A1     | 281,891             |
| Addition/<br>Renovation | A2     | 284,349             |
| New Construction        | В1     | 267,053             |
| New Construction        | C1     | 267,053             |
| New Construction        | C2     | 267,053             |

Addition/renovation options resulted in a slightly higher proposed total area given the inherent inefficiencies of working within the bounds of the existing structure and floor levels, as well as multiple smaller additions to the original building over decades. All new construction options followed the same proposed total area.

By comparison, an analysis of the size of each educational space within the existing building was completed, comparing the existing area per room to the MSBA's guidelines using the current enrollment. The analysis revealed that over 90% of the general education classrooms in the existing building are undersized by >5%, as compared to the MSBA guidelines (identified in red in the adjacent diagram). Any addition or renovation project would have to address these spatial inadequacies.