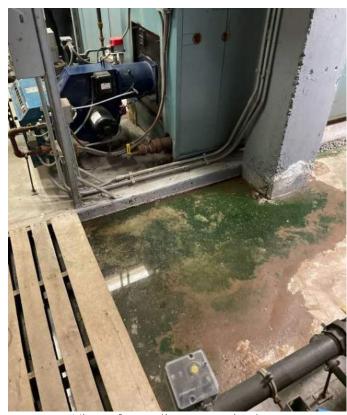

sement and majority of the first floor is a concrete slab on grade. There is a large unexcavated crawl space below the Auditorium structure. The supported slab over the basement and the crawl space are reinforced concrete slab supported on reinforced concrete walls and interior concrete and steel beams and columns. The second floor of the original structure are likely concrete slabs supported on steel beams, columns and masonry bearing walls. The second floor of the additions are concrete slabs on metal deck supported on steel beams and columns. The roof structure of the additions is metal roof deck supported on steel framing and long span open web steel joists.



Overall view of the mechanical room.



View of the crawl space below the auditorium.



View of the gymnasium roof framing.



View of standing water in the mechanical room.



View of the utility tunnel below the first floor slab.



View of the cafeteria roof framing.

# **Existing Conditions**

Based on our observations, the original structure is performing satisfactorily for its age. We did observe some cracks in the interior masonry walls and cracks and spalls in the slab on grade at a few locations. We did observe some water stains in the ceilings at the upper level which may be signs of water leaks from the roof. We observed standing water in portions of the basement and observed signs of past flooding in the basement. The flooding may be due to a combination of high water table and surface runoff from the outside as portions of the basement are at the exterior grade level. We did not see any signs of und