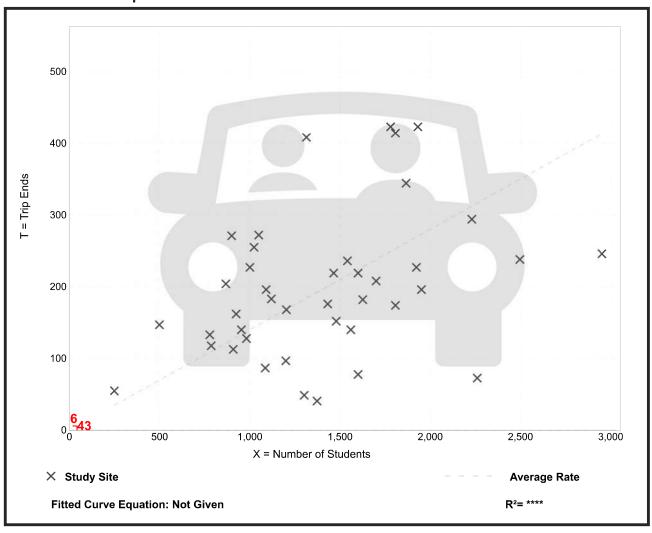

ban/Suburban

Number of Studies: 65 Avg. Num. of Students: 1206

Directional Distribution: 32% entering, 68% exiting

## **Vehicle Trip Generation per Student**

| Average Rate | Range of Rates | Standard Deviation |
|--------------|----------------|--------------------|
| 0.32         | 0.14 - 0.74    | 0.11               |



Vehicle Trip Ends vs: Students

On a: Weekday,

Peak Hour of Adjacent Street Traffic, One Hour Between 4 and 6 p.m.

Setting/Location: General Urban/Suburban

Number of Studies: Avg. Num. of Students: 1405

Directional Distribution: 48% entering, 52% exiting

## **Vehicle Trip Generation per Student**

| Average Rate | Range of Rates | Standard Deviation |
|--------------|----------------|--------------------|
| 0.14         | 0.03 - 0.31    | 0.07               |





## Ai3 Architects, LLC

111 Speen St, Suite 300 Framingham, MA 01701 ai3architects.com