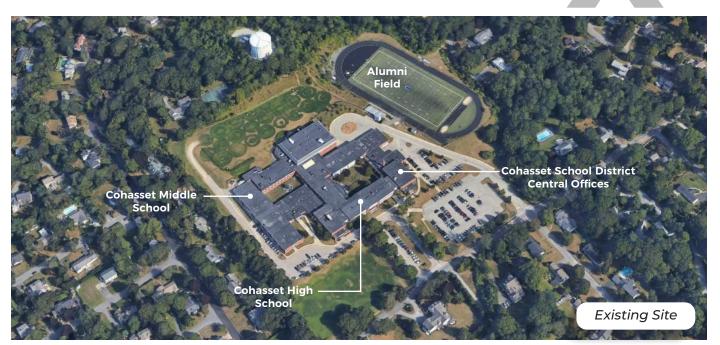

#### **Cohasset Public Schools**

Sarah Shannon, Superintendent 143 Pond Street Cohasset, MA 02025

3.1.1 // INTRODUCTION

#### MIDDLE / HIGH SCHOOL

The Cohasset Middle/High School presently serves the Town's entire grade 6-12 population. The Cohasset Public School District also includes the Joseph Osgood School, serving grades PK-2, and the Deer Hill School, serving grades 3-5.