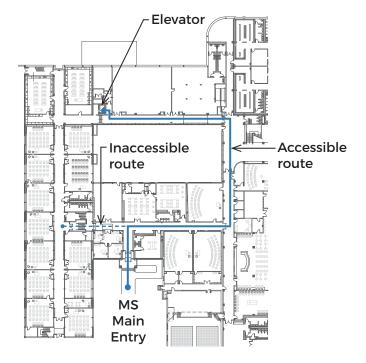

for stair widths greater than 72-inches
- # Spacing between balusters greater than 4-inches on center
- // Inadequate clear space between handrail and wall/guardrail
- // Guardrails not high enough

Additionally, stairs within corridors to connect half-floor levels do not support universal access or comply with ADA standards. As a result, occupants who require elevator or ramp usage are grossly inconvenienced. For example, a student who enters through the middle school main entry, but is unable to use the stairs and needs to access the classroom wing, would have to travel three-quarters of the way around the middle school courtyard to the opposite corridor for elevator access. Approach from the lower parking lots to the main entry is also lengthy for those in need of an accessible path.



# **Protruding Objects**

Objects protruding from walls along an accessible route pose a hazard to the visually impaired. Fire Department Valve Boxes and numerous drinking fountains are observed examples. These would either need to be replaced with recessed versions, be mounted above 27-inches and protrude less than 4-inches, or include enclosures that return to the floor.

#### Summary

Given the age of the original construction and additions performed in the 1960s, the building does not meet ADA standards and therefore, does not offer an inclusive environment for all types of student differentiation.

# 3.1.5.5 Existing Building Architecture Narrative

# INTERIOR ENVIRONMENT

Health and safety within a building is not limited to prescribed code. According to the Harvard T.H. Chan Schoo