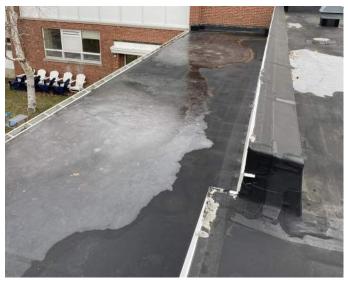

nd to sag within their grids. Replacement of stained tiles from leaks above is a common maintenance practice throughout the building. ACT ceiling have good acoustic quality for learning spaces, though those intended for music would benefit from additional ceiling cloud treatments to control sound.

# **Summary**

Overall, the flooring, walls, and ceilings are in acceptable condition. Science classroom flooring and ceilings should be replaced. Carpets in language labs and the auditorium are also recommended to be replaced. Replacement with products that include Health Product Declarations are recommended to be used for improved indoor air quality.

Additional aesthetic upgrades to flooring and walls with supplemental acoustic treatments are recommended to enhance the learning environment.



Typical EPDM roof ponding & tearing



Untraced leak leading to growth on acoustic ceiling tile



Energy code non-compliance



Deteriorating exterior materials

# **EXTERIOR ENVELOPE**

The following architectural evaluation was completed by Ai3 Architects. Ai3 evaluated the existing building exterior, specifically the roof and walls/windows/doors.

# Roofing

The roofs of all areas of Cohasset Middle-High School are adhered EPDM (ethylene propylene diene monomer rubber), with the exception of Area B which additionally includes a 1:1 sloped parapet with asphalt shingles. All EPDM roofs were installed during the 2001 addition projects, with the asphalt roof being part of the gymnasium addition in the same year.

EPDM roof manufacturers typically warranty their roof systems for 20 years