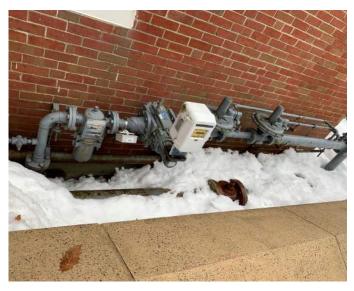

#### **Evaluation of Existing Conditions**

Since completion of the Existing Conditions Study in 2022, the Cohasset School Facilities Department has continued to keep the Middle/High School building in operation through proactive measures to address ongoing maintenance and repairs. However, the work of the Facilities Department is limited to surface repairs that cannot address all issues identified in the evaluations included in this Feasibility Study. For example, the original brick wall system does not include continuous insulation for thermal control. without which, the exterior wall will feel cold. When warm, moist air comes into contact with the cold surface (exterior masonry), the excess moisture in the air condenses because cold air can't hold as much moisture as the warmer surrounding air. The waterproof membrane does not allow moisture to weep from the inside out, so instead, it condenses, making the interior environment feel damp or staining/ warping finishes. This exterior wall composition would not meet today's International Energy Conservation Code.

Additionally, the existing building and site is largely inaccessible by the standards of ADA, particularly regarding access to/ from the middle school wing. Though these instances would have been permissible at the time of initial construction, a term known as "grandfathered," they would have to be addressed if a project's construction cost exceeded 30% of the building's assessed value. Fire protection upgrades are required at 33% of the value. Per the assessor's database from fiscal year 2025, 30% of the assessed value would be approximately \$6.4 million. A singular capital repair project such as full replacement of the EPDM roofing and added insulation would meet and/or exceed 33% of this value, triggering full accessibility upgrades to the existing building and site, plus fire protection upgrades. This would be a costly undertaking for Cohasset that would not address any of the educational space deficiencies or improve upon the existing building organization.