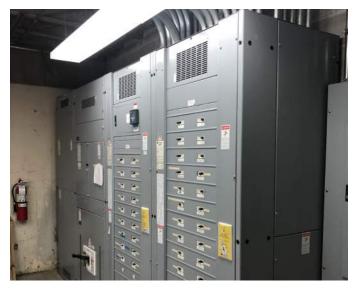

#### **Evaluation of Existing Conditions**

Since completion of the Existing Conditions Study in 2022, the Cohasset School Facilities Department has continued to keep the Middle/High School building in operation through proactive measures to address ongoing maintenance and repairs. However, the work of the Facilities Department is limited to surface repairs that cannot address all issues identified in the evaluations included in this Feasibility Study. For example, the original brick wall system does not include continuous insulation for thermal control. without which, the exterior wall will feel cold. When warm, moist air comes into contact with the cold surface (exterior masonry), the excess moisture in the air condenses because cold air can't hold as much moisture as the warmer surrounding air. The waterproof membrane does not allow moisture to weep from the inside out, so instead, it condenses, making the interior environment feel damp or staining/ warping finishes. This exterior wall composition would not meet today's International Energy Conservation Code.

Additionally, the existing building and site is largely inaccessible by the standards of ADA, particularly regarding access to/ from the middle school wing. Though these instances would have been permissible at the time of initial construction, a term known as "grandfathered," they would have to be addressed if a project's construction cost exceeded 30% of the building's assessed value. Fire protection upgrades are required at 33% of the value. Per the assessor's database from fiscal year 2025, 30% of the assessed value would be approximately \$6.4 million. A singular capital repair project such as full replacement of the EPDM roofing and added insulation would meet and/or exceed 33% of this value, triggering full accessibility upgrades to the existing building and site, plus fire protection upgrades. This would be a costly undertaking for Cohasset that would not address any of the educational space deficiencies or improve upon the existing building organization.