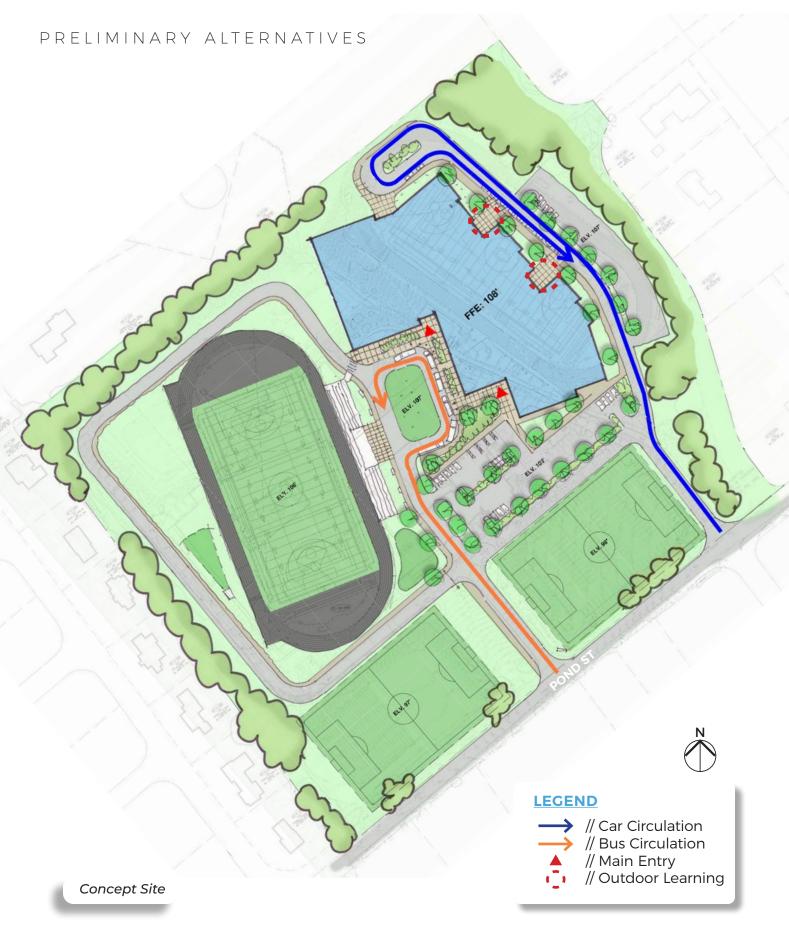

of any project, it is recommended that the bus loop be modified such that the buses do not restrict other site users from entering or exiting the site while waiting for students to be dismissed

// Historic Analysis: A Project Notification Form was submitted to the MA Historic Commission in April 2005 to complete the addition/renovation projects at the Middle/High School. Approval by the MHC was granted at that time. Because of this prior approval, it is presumed that a future project submitting a Project Notification Form (after Schematic Design is completed) would also receive approval.

Improve safety of the overall school environment by providing appropriate auto and bus circulation on site, as well as by providing sufficient distributed parking for visitors, staff, and administration.

// The existing site and its future
improvements are an essential
resource for the community.
// Site access is currently congested.