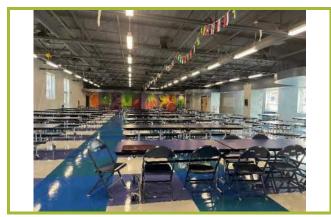

**Photograph #8:** Field to the northwest of the school.



**Photograph #9:** Field to the northwest of the school.



**Photograph #10:** Field to the northwest of the school.



Photograph #11: Northwestern exterior.



Photograph #12: Northwestern exterior.



Photographs taken by Nicollette Bethoney on August 14, 2024.



**Photograph #13:** Grease trap at exterior of kitchen along the northwestern exterior.



**Photograph #14:** Loading dock area along the southwestern exterior.



**Photograph #15:** Dumpsters at the loading dock area along the southwestern exterior.



Photograph #16: Southwestern exterior.



Photograph #17: Interior courtyard.



**Photograph #18:** Paved parking area to the east of the school.



Photographs taken by Nicollette Bethoney on August 14, 2024.



Photograph #19: Cafeteria.



Photograph #20: Kitchen.



Photograph #21: Kitchen.



Photograph #22: Library.



Photograph #23: Auditorium.



Photograph #24: Auditorium.





Photograph #25: Gymnasium.



Photograph #26: Wood shop.



Photograph #27: Elevator.



Photograph #28: Elevator machine room.



**Photograph #29:** Residences to the southeast across Pond Street.



**Photograph #30:** Residences to the southeast across Pond Street.



Photographs taken by Nicollette Bethoney on August 14, 2024.



**Photograph #25:** Residences to the southwest along Clay Spring Road.



**Photograph #26:** Residences to the northeast along Pond Street.



**Photograph #27:** Residences to the northeast along Bancroft Way.



**Photograph #28:** Milliken Field to the northeast.



**Photograp