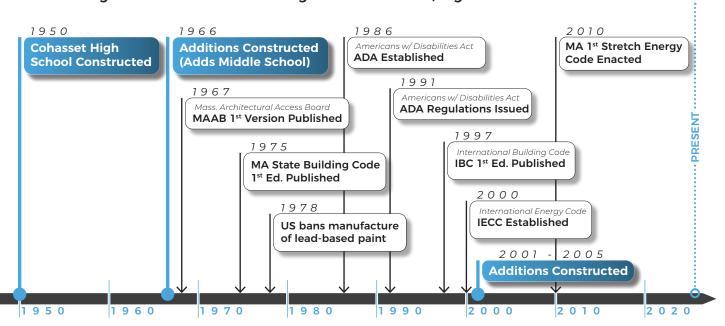

#### **OVERVIEW**

In 2022, Ai3 partnered with Cohasset to create the Existing Conditions Study for Cohasset Public Schools. The Professional Team spent significant time in all three school facilities within the District and engaged in conversations with the administration, faculty, and staff, gaining a deep understanding of the current needs. The study concluded that the Middle/High School facility would be the highest priority project for the District.

Subsequently, this 2025 Feasibility and Conceptual Design Study focuses on the Middle/High School, specifically reviewing the problems/challenges identified in the previous Statement of Interest (S.O.I.) submissions to the MSBA, including exploration of the facility deficiencies and visioning for a future educational program. The strategic goals of the Cohasset Public Schools District and the educational program should be analyzed in conjunction with existing and available resources to determine which preliminary options are best further studied as potential long-term solutions.

#### STATEMENTS OF INTEREST

Since 2022, the Cohasset School Committee and Superintendent of Cohasset Public Schools have submitted a Statement of Interest (SOI) to the Massachusetts School Building Authority (MSBA) annually, describing the deficiencies of Cohasset Middle/High School. To date, no SOI application has lead to an invitation into the Core Program by the MSBA. Because of the demand for improvements to aging educational facilities in Massachusetts, it is not unusual for school districts to apply for multiple years before being accepted into the MSBA's grant funding program.

The purpose of past and future SOI submissions center around the inadequacies of the existing building physically, particularly in terms of its failing systems and energy

inefficiency. Need is described as, "replacement, renovation, or modernization of school facility systems, such as roofs, windows, boilers, heating and ventilation systems, to increase energy conservation and decrease energy related costs in a school facility and replacement of or addition to obsolete buildings in order to provide for a full range of programs consistent with state and approved local requirements."

Building inefficiencies have resulted in higher maintenance costs for continued operation of the middle and high schools, placing financial strain on the District. The lack of appropriately-sized classrooms and educational support spaces, combined with aged building systems and components, creates a challenging environment that is grossly insufficient when compared to the surrounding districts in the Commonwealth.