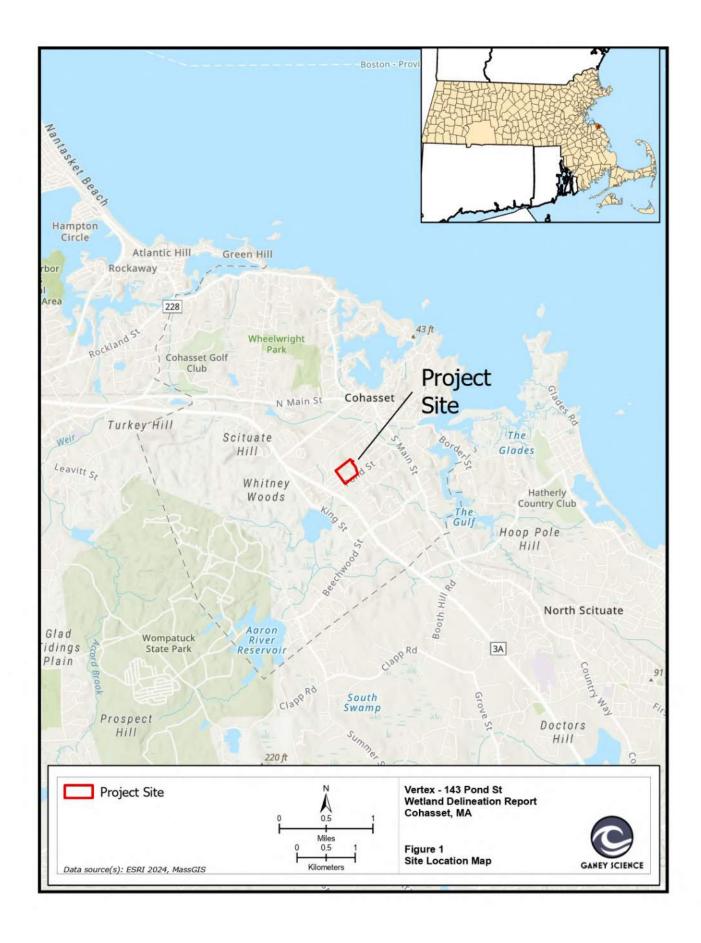

#### **Site Development Requirements**

In addition to the evaluations completed regarding the physical building, numerous evaluations were completed related to the environmental conditions and the site at 143 Pond St. These include a Phase I Geotechnical Report, Wetlands Delineation Report, Environmental Site Assessment (ESA), Hazardous Materials Assessment, Traffic Impact Study, and Historic Analysis. In summary: