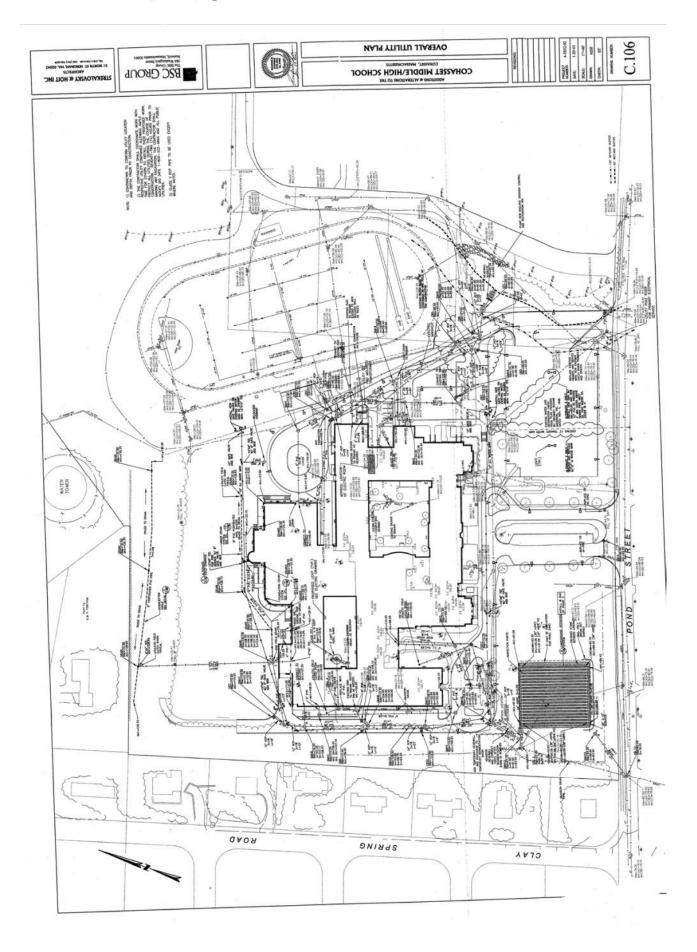

SF/SM· 784080                                            | 784080        | Parcel          | Parcel LLC: 034 Impr Educ | mor Folio  | Prime          | Prime NB Desc. 125000                | 2000          |            |                     | Total 5 10               | 5 100 000 Sal Cradit | *!P~                           | Total 510         | 5 100 000      |                 |
|                           |                                                                   |               |                 | 1000                      |            |                |                                      |               |            | _                   |                          |                      |                                |                   | 17777          |                 |





| 105,800    | 105,800                      |                                             |           |                             | Action 24    | Properties Inc.                | USER DEFINED       | #1:                                                                                                             | #2:           | # 3:           | # 1:                 | # 2:            | # 3:                 | # 1:                 | # 2:                |                | ab.                   | Jist:                                                        | JIST:        | Year:    | ason:       | ason:             | rid:           | Ratio: |                      | Name                |                           |   |       |         |         |              |      |              | _