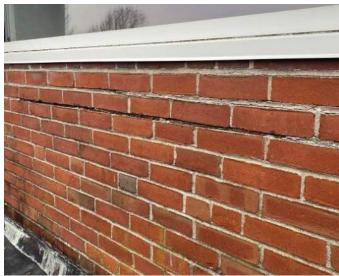

#### **Evaluation of Existing Conditions**

Since completion of the Existing Conditions Study in 2022, the Cohasset School Facilities Department has continued to keep the Middle/High School building in operation through proactive measures to address ongoing maintenance and repairs. However, the work of the Facilities Department is limited to surface repairs that cannot address all issues identified in the evaluations included in this Feasibility Study. For example, the original brick wall system does not include continuous insulation for thermal control. without which, the exterior wall will feel cold. When warm, moist air comes into contact with the cold surface (exterior masonry), the excess moisture in the air condenses because cold air can't hold as much moisture as the warmer surrounding air. The waterproof membrane does not allow moisture to weep from the inside out, so instead, it condenses, making the interior environment feel damp or staining/ warping finishes. This exterior wall composition would not meet today's International Energy Conservation Code.