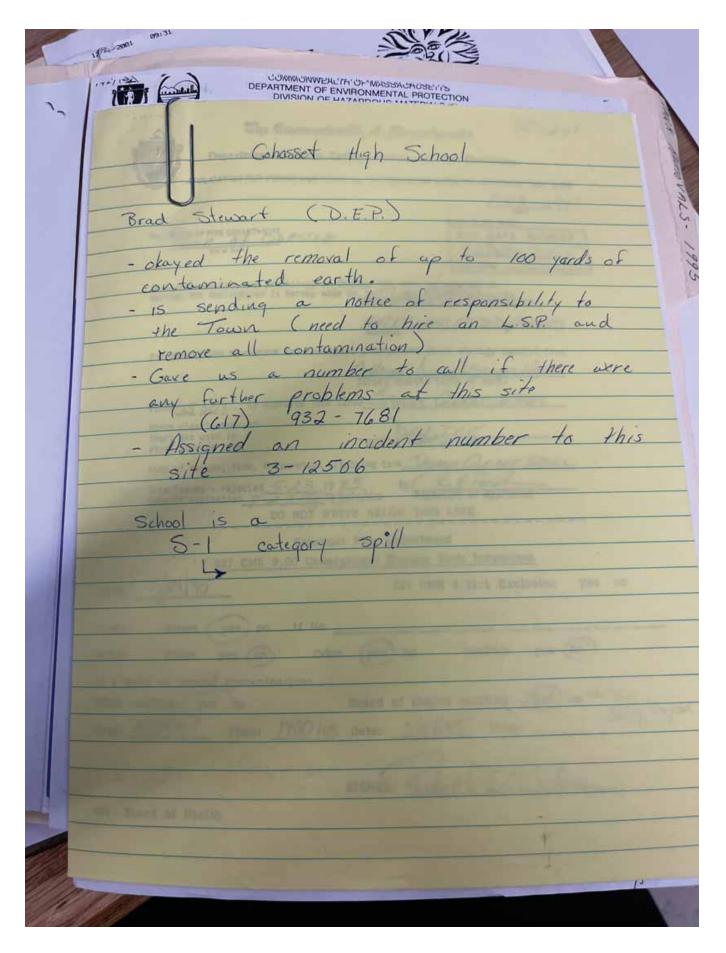

- // Geotechnical Report: Existing subsurface conditions are suitable to support shallow spread and continuous footings bearing on a minimum of 6-inches of structural fill.
- // Wetlands Delineation Report: One wetland was identified on site, consisting of a red maple swamp located in the southeastern area. A 100-ft buffer from this area would be subject to protection if any building project were to occur.
- // Phase I ESA Report: The purpose of this assessment is to identify Recognized Environmental Conditions (RECs), such as hazardous materials like petroleum in or on the property. It was inconclusive whether areas that previously held on site storage tanks are RECs and further investigation should occur in future phases of a project.
- // Hazardous Materials Assessment:
  Through representative sampling,
  asbestos containing materials and
  other hazardous materials were
  found in non-friable condition. This
  is a common result for buildings
  constructed before 1970. Any building
  project would require full remediation
  and proper disposal of these materials.
  An estimated cost for abatement is
  included in the full report.
- // <u>Traffic Impact Analysis:</u> Congestion and queues were observed. As part