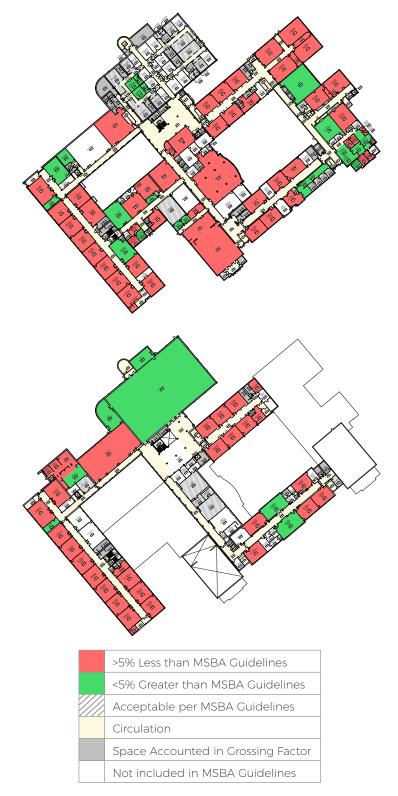

By comparison, an analysis of the size of each educational space within the existing building was completed, comparing the existing area per room to the MSBA's guidelines using the current enrollment. The analysis revealed that over 90% of the general education classrooms in the existing building are undersized by >5%, as compared to the MSBA guidelines (identified in red in the adjacent diagram). Any addition or renovation project would have to address these spatial inadequacies.