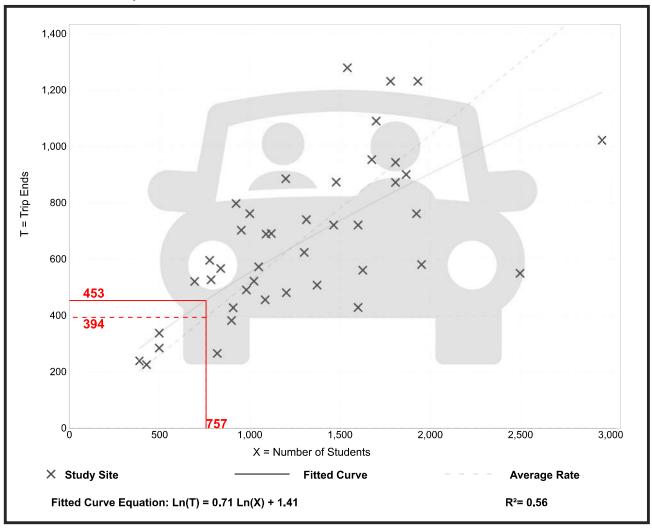

Suburban

Number of Studies: 65 Avg. Num. of Students: 1206

Directional Distribution: 32% entering, 68% exiting

## **Vehicle Trip Generation per Student**

| Average Rate | Range of Rates | Standard Deviation |
|--------------|----------------|--------------------|
| 0.32         | 0.14 - 0.74    | 0.11               |



**Students** Vehicle Trip Ends vs:

On a: Weekday,

Peak Hour of Adjacent Street Traffic, One Hour Between 7 and 9 a.m.

Setting/Location: General Urban/Suburban

Number of Studies: Avg. Num. of Students: 1295

Directional Distribution: 68% entering, 32% exiting

## **Vehicle Trip Generation per Student**

| Average Rate | Range of Rates | Standard Deviation |
|--------------|----------------|--------------------|
| 0.52         | 0.22 - 0.86    | 0.16               |



Vehicle Trip Ends vs: **Students** 

> On a: Weekday,

> > PM Peak Hour of Generator

Setting/Location: General Urban/Suburban

Number of Studies: 65 Avg. Num. of Students: 1206

Directional Distribution: 32% entering, 68% exiting

## **Vehicle Trip Generation per Student**

| Average Rate | Range of Rates | Standard Deviation |
|--------------|----------------|--------------------|
| 0.32         | 0.14 - 0.74    | 0.11               |



Vehicle Trip Ends vs: Students

On a: Weekday,

Peak Hour of Adjacent Street Traffic, One Hour Between 4 and 6 p.m.

Setting/Location: General Urban/Suburban

Number of Studies: Avg. Num. of Students: 1405

Directional Distribution: 48% entering, 52% exiting

## **Vehicle Trip Generation per Student**

| Average Rate | Range of Rates | Standard Deviati