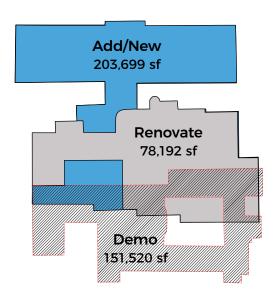

| A D D / F                                                              | ADD/RENO                                                               |                                                                        | NEW CONSTRUCTION ———                                                   |                                                                        |  |  |
|------------------------------------------------------------------------|------------------------------------------------------------------------|------------------------------------------------------------------------|------------------------------------------------------------------------|------------------------------------------------------------------------|--|--|
|                                                                        |                                                                        |                                                                        |                                                                        |                                                                        |  |  |
| Option A1                                                              | Option A2                                                              | Option <b>B1</b>                                                       | Option C1                                                              | Option C2                                                              |  |  |
| Phased Add/Reno                                                        | Phased Add/Reno                                                        | Phased Demo/New                                                        | New Construction                                                       | New Construction                                                       |  |  |
| ±48 months                                                             | ±48 months                                                             | ±40 months                                                             | ±36 months                                                             | ±36 months                                                             |  |  |
| Add/New SF<br>203,699 SF                                               | Add/New SF<br>186,695 SF                                               | Add/New SF<br><b>267,053 SF</b>                                        | Add/New SF<br>267,053 SF                                               | Add/New SF<br>267,053 SF                                               |  |  |
| Renovated SF                                                           |  |  |
| 78,192 SF                                                              | 97,654 SF                                                              | 0 SF                                                                   | 0 SF                                                                   | 0 SF                                                                   |  |  |
| \$ <b>145</b> - \$ <b>150 mil</b>                                      | \$ <b>145</b> - \$ <b>150</b> mil                                      | \$ <b>135</b> - \$ <b>140</b> mil                                      | \$ <b>135</b> - \$ <b>140</b> mil                                      | \$ <b>135</b> - \$ <b>140 m</b> il                                     |  |  |
| \$ <b>33</b> - \$ <b>36</b> mil                                        | \$ <b>33</b> - \$ <b>36</b> mil                                        | \$ <b>34</b> - \$ <b>37</b> mil                                        | \$ <b>34</b> - \$ <b>37</b> mil                                        | \$ <b>34</b> - \$ <b>37</b> mil                                        |  |  |
| \$ <b>50</b> - \$ <b>60</b> mil                                        | \$ <b>50</b> - \$ <b>60</b> mil                                        | \$ <b>48</b> - \$ <b>58</b> mil                                        | \$ <b>48</b> - \$ <b>58 m</b> il                                       | \$ <b>48</b> - \$ <b>58</b> mil                                        |  |  |
| \$ <b>222</b> - \$ <b>236</b> mil                                      | \$ <b>222</b> - \$ <b>236</b> mil                                      | \$ <b>216</b> - \$ <b>231</b> mil                                      | \$ <b>210</b> - \$ <b>225</b> mil                                      | \$ <b>210</b> - \$ <b>225</b> mil                                      |  |  |
| \$ <b>73</b> - \$ <b>79</b> mil                                        | \$ <b>73</b> - \$ <b>79</b> mil                                        | \$ <b>71</b> - \$ <b>76</b> mil                                        | \$ <b>70</b> - \$ <b>75</b> mil                                        | \$ <b>70</b> - \$ <b>75</b> mil                                        |  |  |
| \$ <b>2.4</b> mil                                                      | \$ <b>2.4</b> mil                                                      | \$ <b>2.4 m</b> il                                                     | N/A                                                                    | N/A                                                                    |  |  |
| \$ <b>295</b> -\$ <b>315</b> mil                                       | \$ <b>295</b> -\$ <b>315</b> mil                                       | \$287 -\$307 mil                                                       | \$280 -\$300 mil                                                       | \$280 -\$300 mil                                                       |  |  |
|                                                                        | A= A=                                                                  | A                                                                      |                                                                        |                                                                        |  |  |
| \$ <b>322</b> - \$ <b>344</b> mil<br>\$ <b>352</b> - \$ <b>376</b> mil | \$ <b>322</b> - \$ <b>344</b> mil<br>\$ <b>352</b> - \$ <b>376</b> mil | \$ <b>314</b> - \$ <b>335</b> mil<br>\$ <b>343</b> - \$ <b>367</b> mil | \$ <b>306</b> - \$ <b>328</b> mil<br>\$ <b>334</b> - \$ <b>358</b> mil | \$ <b>306</b> - \$ <b>328</b> mil<br>\$ <b>334</b> - \$ <b>358</b> mil |  |  |
| \$ <b>385</b> - \$ <b>411</b> mil                                      | \$385 - \$411 mil                                                      | \$ <b>374</b> - \$ <b>401</b> mil                                      | \$365 - \$391 mil                                                      | \$ <b>365</b> - \$ <b>391</b> mil                                      |  |  |
| , ,                                                                    |                                                                        | 1 1 2 2 2 2 2 2 2 2 2 2 2 2 2 2 2 2 2 2                                | ,                                                                      | ,                                                                      |  |  |