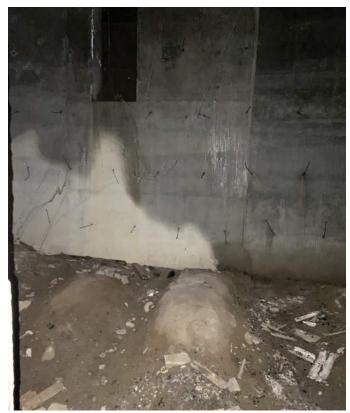

#### **Evaluation of Existing Conditions**

Since completion of the Existing Conditions Study in 2022, the Cohasset School Facilities Department has continued to keep the Middle/High School building in operation through proactive measures to address ongoing maintenance and repairs. However, the work of the Facilities Department is limited to surface repairs that cannot address all issues identified in the evaluations included in this Feasibility Study. For example, the original brick wall system does not include continuous insulation for thermal control. without which, the exterior wall will feel cold. When warm, moist air comes into contact with the cold surface (exterior masonry), the excess moisture in the air condenses because cold air can't hold as much moisture as the warmer surrounding air. The waterproof membrane does not allow moisture to weep from the inside out, so instead, it condenses, making the interior environment feel damp or staining/ warping finishes. This exterior wall composition would not meet today's International Energy Conservation Code.