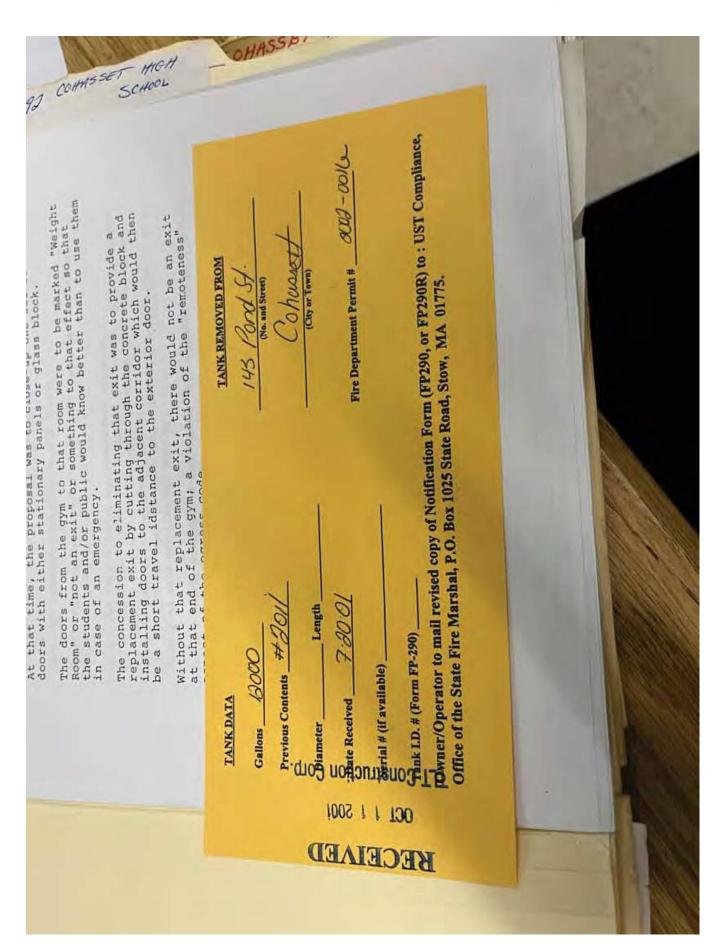

Sec. 10A)  This permit will expire 19  Date Signature of Head of Fire Dept. or appointed design                                                                                                                                                                                                                                                                                      |
|         | (Owner's Copy to be posted at the storage facility with F.P.290 Part 3)                                                                                                                                                                                                                                                                                                                                               |









## WEB ENGINEERING ASSOCIATES, INC.

106 LONGWATER DRIVE, SUITE 4 NORWELL, MASSACHUSETTS 02061 617-878-7766 • FAX 617-878-8004 1-800-273-7289

June 17, 1993

Mr. Peter Laugelle Town of Cohasset 41 Highland Avenue Cohasset, MA 02025

Client #93-T-067

Dear Mr. Laugelle:

The following presents a summary of underground storage tank testing results for 2 tanks located at the rear of Cohasset High School in Cohasset, Massachusetts. Testing took place on June 16, 1993.

Tank - 5,000 Gallons, Diesel Fuel

Tank - 5,000 Gallons, Regular Unleaded Gas

Testing indicates the systems are in compliance with federal and Massachusetts criteria for a tight tank.

If you have any questions, don't hesitate to contact us. We thank you for your business.

William E. Baird, P.E.

President

WEB/crb

Enclos