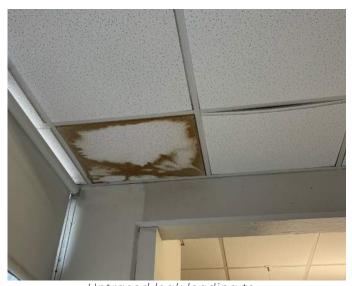

nt of stained tiles from leaks above is a common maintenance practice throughout the building. ACT ceiling have good acoustic quality for learning spaces, though those intended for music would benefit from additional ceiling cloud treatments to control sound.

# **Summary**

Overall, the flooring, walls, and ceilings are in acceptable condition. Science classroom flooring and ceilings should be replaced. Carpets in language labs and the auditorium are also recommended to be replaced. Replacement with products that include Health Product Declarations are recommended to be used for improved indoor air quality.

Additional aesthetic upgrades to flooring and walls with supplemental acoustic treatments are recommended to enhance the learning environment.



Typical EPDM roof ponding & tearing



Untraced leak leading to growth on acoustic ceiling tile



Energy code non-compliance



Deteriorating exterior materials

# **EXTERIOR ENVELOPE**

The following architectural evaluation was completed by Ai3 Architects. Ai3 evaluated the existing building exterior, specifically the roof and walls/windows/doors.

# Roofing

The roofs of all areas of Cohasset Middle-High School are adhered EPDM (ethylene propylene diene monomer rubber), with the exception of Area B which additionally includes a 1:1 sloped parapet with asphalt shingles. All EPDM roofs were installed during the 2001 addition projects, with the asphalt roof being part of the gymnasium addition in the same year.

EPDM roof manufacturers typically warranty their roof systems for 20 years and asphalt shingle warranties typicall