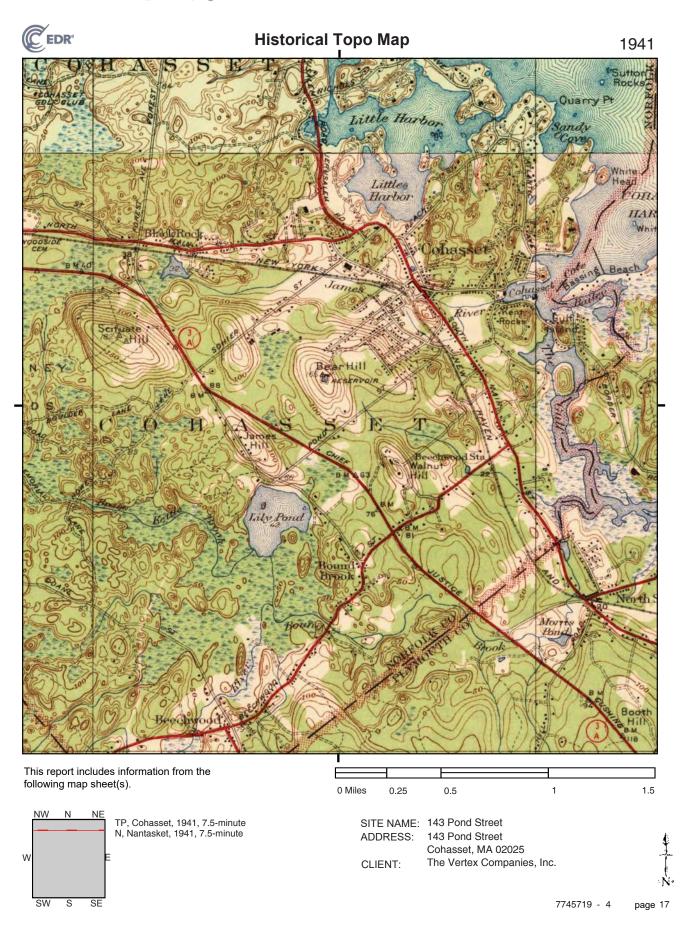

of any project, it is recommended that the bus loop be modified such that the buses do not restrict other site users from entering or exiting the site while waiting for students to be dismissed

// Historic Analysis: A Project Notification Form was submitted to the MA Historic Commission in April 2005 to complete the addition/renovation projects at the Middle/High School. Approval by the MHC was granted at that time. Because of this prior approval, it is presumed that a future project submitting a Project Notification Form (after Schematic Design is completed) would also receive approval.