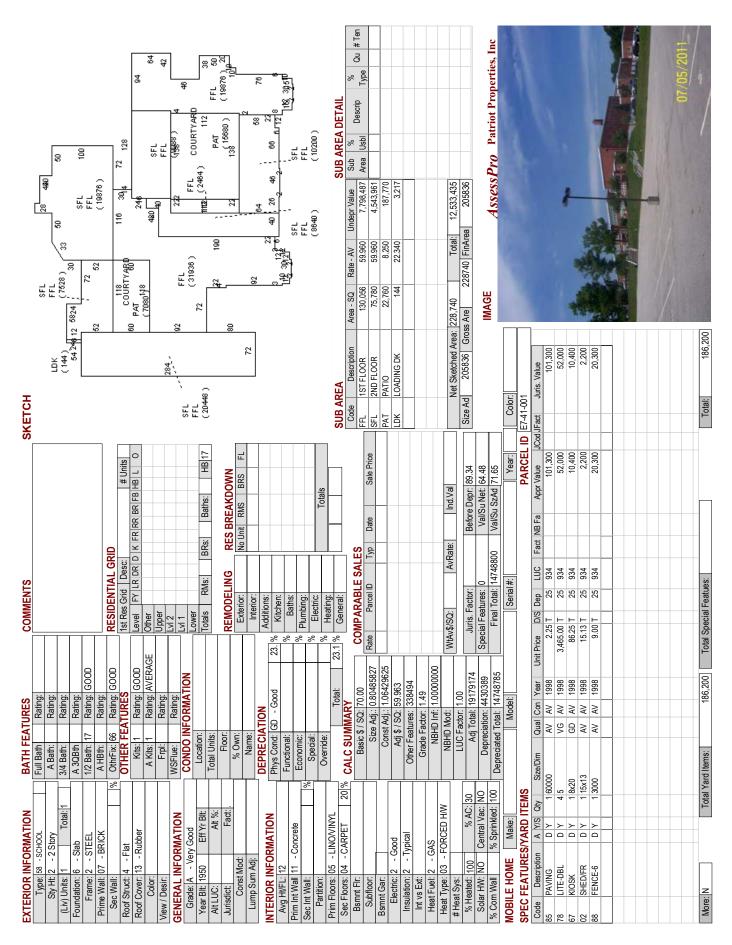

l SF/SM· 784080                                            | 784080        | Parcel          | Parcel LLC: 034 Impr Educ | mor Folio  | Prime          | Prime NB Desc. 125000                | 2000          |            |                     | Total 5 10               | 5 100 000 Sal Cradit | *!P~                           | Total 510         | 5 100 000      |                 |
|                           |                                                                   |               |                 | 1000                      |            |                |                                      |               |            | _                   |                          |                      |                                |                   | 17777          |                 |





| 105,800    | 105,800                      |                                             |           |                             | Action 24    | Properties Inc.                | USER DEFINED       | #1:                                                                                                             | #2:           | # 3:           | # 1:                 | # 2:            | # 3:                 | # 1:                 | # 2:                |                | ab.                   | Jist:                                                        | JIST:        | Year:    | ason:       | ason:             | rid:           | Ratio: |                      | Name                |                           |   |       |         |         |              |      |              | _