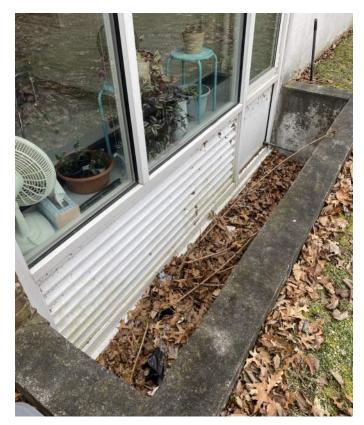

practice throughout the building. ACT ceiling have good acoustic quality for learning spaces, though those intended for music would benefit from additional ceiling cloud treatments to control sound.

# **Summary**

Overall, the flooring, walls, and ceilings are in acceptable condition. Science classroom flooring and ceilings should be replaced. Carpets in language labs and the auditorium are also recommended to be replaced. Replacement with products that include Health Product Declarations are recommended to be used for improved indoor air quality.

Additional aesthetic upgrades to flooring and walls with supplemental acoustic treatments are recommended to enhance the learning environment.



Typical EPDM roof ponding & tearing



Untraced leak leading to growth on acoustic ceiling tile



Energy code non-compliance



Deteriorating exterior materials

# **EXTERIOR ENVELOPE**

The following architectural evaluation was completed by Ai3 Architects. Ai3 evaluated the existing building exterior, specifically the roof and walls/windows/doors.

# Roofing

The roofs of all areas of Cohasset Middle-High School are adhered EPDM (ethylene propylene diene monomer rubber), with the exception of Area B which additionally includes a 1:1 sloped parapet with asphalt shingles. All EPDM roofs were installed during the 2001 addition projects, with the asphalt roof being part of the gymnasium addition in the same year.

EPDM roof manufacturers typically warranty their roof systems for 20 years and asphalt shingle warranties typically span 20-25 years. Adequately venting the roof system impro