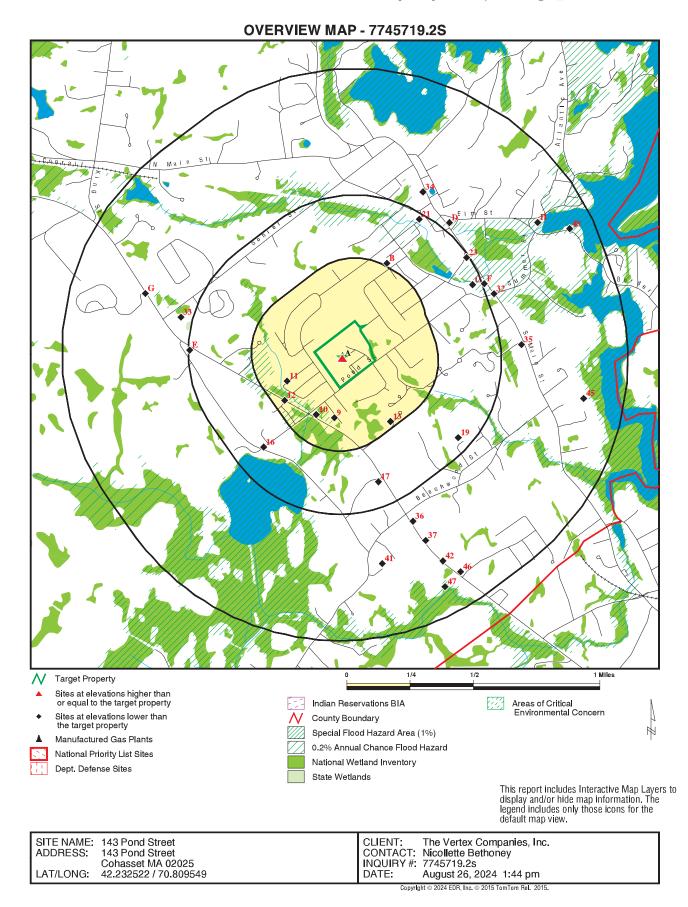

#### **Site Development Requirements**

In addition to the evaluations completed regarding the physical building, numerous evaluations were completed related to the environmental conditions and the site at 143 Pond St. These include a Phase I Geotechnical Report, Wetlands Delineation Report, Environmental Site Assessment (ESA), Hazardous Materials Assessment, Traffic Impact Study, and Historic Analysis. In summary:

- // Geotechnical Report: Existing subsurface conditions are suitable to support shallow spread and continuous footings bearing on a minimum of 6-inches of structural fill.
- // Wetlands Delineation Report: One wetland was identified on site, consisting of a red maple swamp located in the southeastern area. A 100-ft buffer from this area would be subject to protection if any building project were to occur.
- // Phase I ESA Report: The purpose of this assessment is to identify Recognized Environmental Conditions (RECs), such as hazardous materials like petroleum in or on the property. It was inconclusive whether areas that previously held on site storage tanks are RECs and further investigation should occur in future phases of a project.
- // Hazardous Materials Assessment:
  Through representative sampling,
  asbestos containing materials and
  other hazardous materials were
  found in non-friable condition. This
  is a common result for buildings
  constructed before 1970. Any building
  project would require full remediation
  and proper disposal of these materials.
  An estimated cost for abatement is
  included in the full report.
- // <u>Traffic Impact Analysis:</u> Congestion and queues were observed. As part

of any project, it is recommended that the bus loop be modified such that the buses do not restrict other site users from entering or exiting the site while waiting for students to be dismissed

// Historic Analysis: A Project Notification Form was submitted to the MA Historic Commission in April 2005 to complete the addition/renovation projects at the Middle/High School. Approval by the MHC was granted at that time. Because of this prior approval, it is presumed that a future project submitting a Project Notification Form (after Schematic Design is completed) would also receive approval.