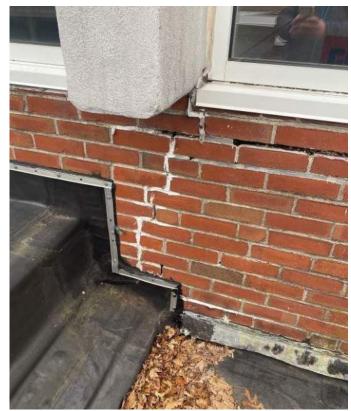

#### **Evaluation of Existing Conditions**

Since completion of the Existing Conditions Study in 2022, the Cohasset School Facilities Department has continued to keep the Middle/High School building in operation through proactive measures to address ongoing maintenance and repairs. However, the work of the Facilities Department is limited to surface repairs that cannot address all issues identified in the evaluations included in this Feasibility Study. For example, the original brick wall system does not include continuous insulation for thermal control. without which, the exterior wall will feel cold. When warm, moist air comes into contact with the cold surface (exterior masonry), the excess moisture in the air condenses because cold air can't hold as much moisture as the warmer surrounding air. The waterproof membrane does not allow moisture to weep from the inside out, so instead, it condenses, making the interior environment feel damp or staining/ warping finishes. This exterior wall composition would not meet today's International Energy Conservation Code.