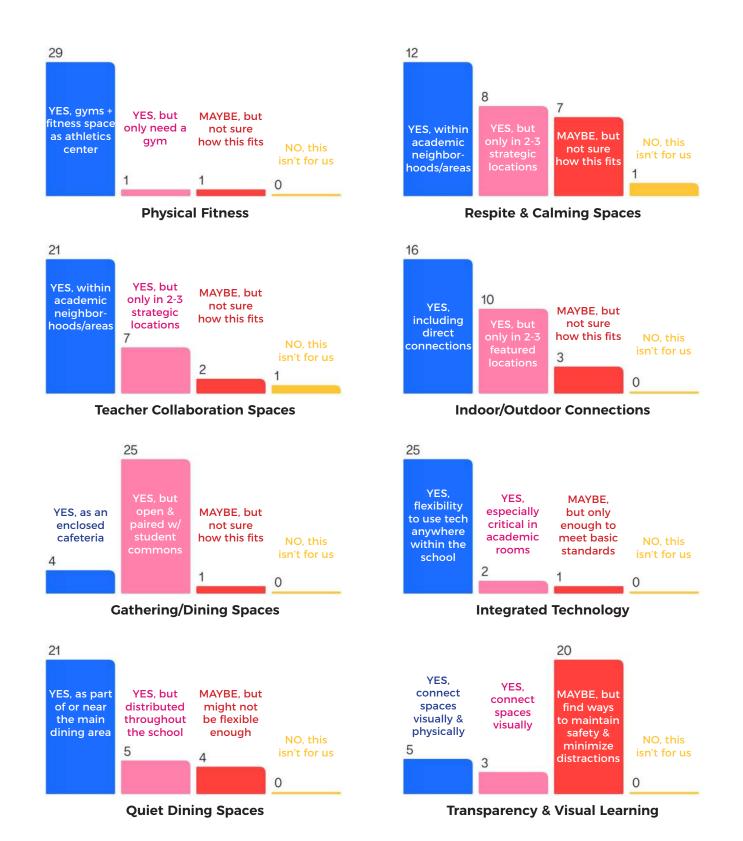

// Exploring areas of growth/change for a future Cohasset Middle/High School

Participants completed a "heart mapping" activity to collectively identify the top goals and priorities resulting from the visioning sessions (refer to the graphic below).

Subsequently, two more programming workshops were held with a select group of educators to discuss how the findings of the visioning process could be translated into an educational program. The educators and Professional Team discussed program adjacencies, high school and middle school organization, teaming and departmentalization strategies, and how to integrate public use spaces - among many other topics. These programming workshops informed the initial space summaries included in this Feasibility Study.