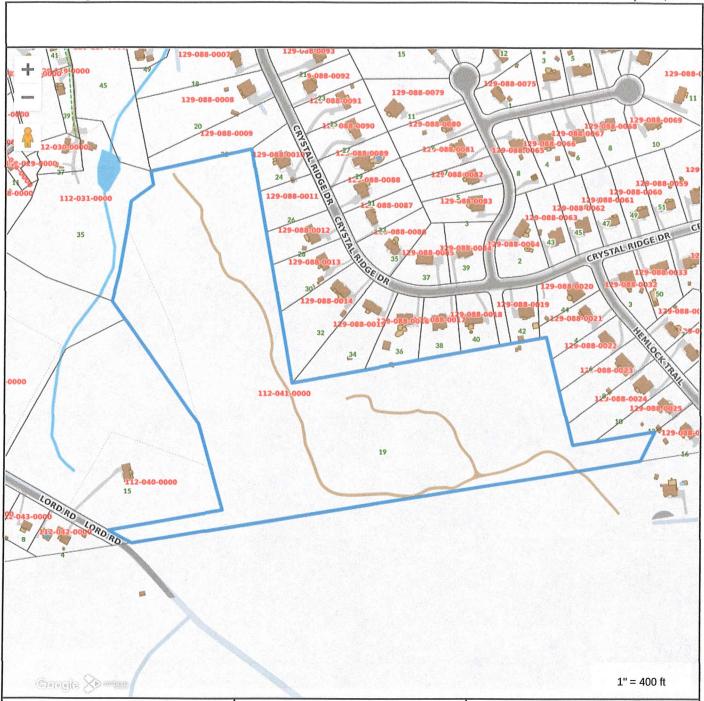

#### **Property Information**

Property 112 041 0000 Location 19 LORD RD

PALMER PETER +FLOYD +T ALLAN +ROYSTON Owner

#### MAP FOR REFERENCE ONLY NOT A LEGAL DOCUMENT

Town of Ellington, CT makes no claims and no warranties, expressed or implied, concerning the validity or accuracy of the GIS data presented on this map.

Geometry updated 11/11/2021 Data updated daily

Print map scale is approximate. Critical layout or measurement activities should not be done using this resource.