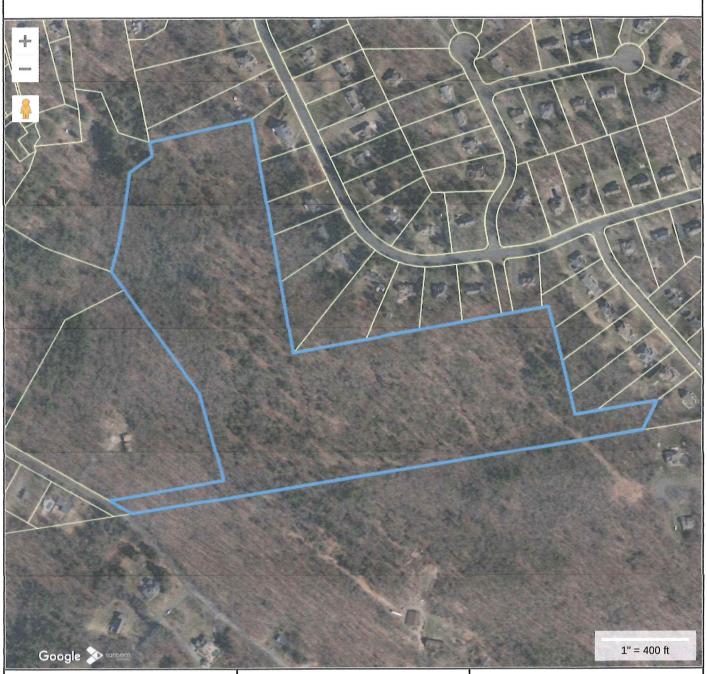

#### **Property Information**

Property ID 112 041 0000 Location 19 LORD RD

PALMER PETER +FLOYD +T ALLAN +ROYSTON Owner

# MAP FOR REFERENCE ONLY NOT A LEGAL DOCUMENT

Town of Ellington, CT makes no claims and no warranties, expressed or implied, concerning the validity or accuracy of the GIS data presented on this map.

Geometry updated 11/11/2021 Data updated daily

Print map scale is approximate. Critical layout or measurement activities should not be done using this resource.