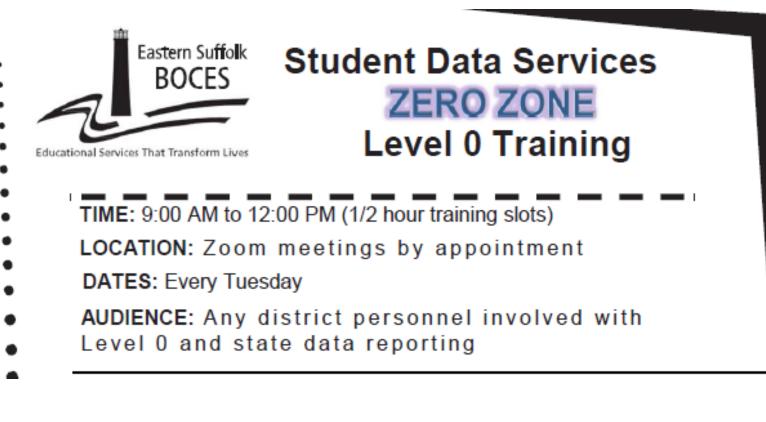

#### E. LEVEL 0 UPDATES

- \* Level 0 Version 20.1
  - Phone Numbers
  - 153 Exit Codes
  - Crisis Impact Reminder
  - New Category Breakdown Screen Program Services
  - Pass/Fail Assessments
  - Assessments Performed Pre-Check
  - Missing Student Daily Attendance Reminder
  - Staff Assignment Expanded Summary Screen
  - Data Quality Report Regents Courses
  - New Staff Evaluation Screen
- \* Action Sheets in Action
- \* Level 0 Trainings Welcome to the 'Zero Zone'