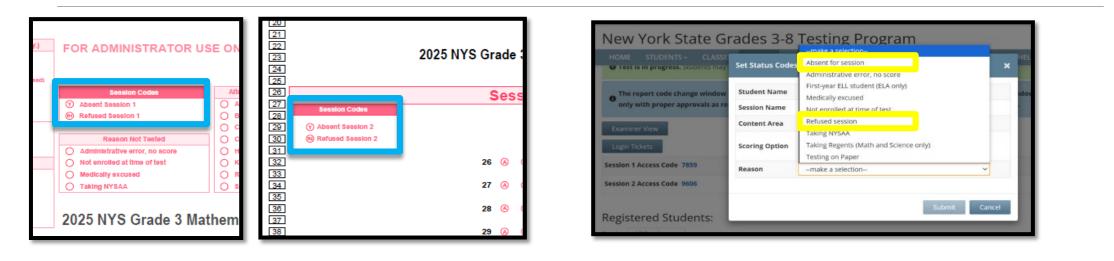

#### F. TEST SCANNING AND REPORTING

- \* Help Desk for Data Warehouse and Test Scanning
  - Email: <u>DWTShelp@esboces.org</u> or Tel: 631-218-4195
  - Encrypted Messages
  - Re-use of Old Tickets
- \* Updating Contact Forms Test Scoring Contact Form
- \* CBT Access Code Vs Proctor Pin
- \* CBT Student Transfer Form
- \* 2025-26 NYSED 3-8 & Regents Exam Schedule
- \* NYS Assessments, 3-8 ELA/Math & Sci
- \* Regents Exams
  - Deadline to Request Exams Online Friday, April 11th
  - June Regents Workshop Tuesday, April 29<sup>th</sup> -1:00pm 4:00pm
  - Regents Timeline
  - Regents State Course Codes
  - NEW for June 2025
    - Life Science Biology Regents
    - Earth and Space Sciences Regents
    - Geometry
  - Updating Regents Course Codes
    - Data Quality Report Level 0
    - Regents Roster Report
  - Schools Selected for Standard Setting