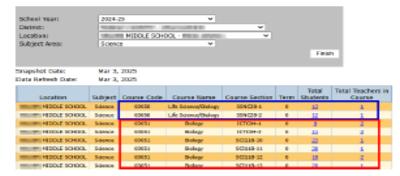

#### F. TEST SCANNING AND REPORTING

- \* Help Desk for Data Warehouse and Test Scanning
  - Email: <u>DWTShelp@esboces.org</u> or Tel: 631-218-4195
  - Encrypted Messages
  - Re-use of Old Tickets
- \* Updating Contact Forms Test Scoring Contact Form
- \* CBT Access Code Vs Proctor Pin
- \* CBT Student Transfer Form
- \* 2025-26 NYSED 3-8 & Regents Exam Schedule
- \* NYS Assessments, 3-8 ELA/Math & Sci
- \* Regents Exams
  - Deadline to Request Exams Online Friday, April 11th
  - June Regents Workshop Tuesday, April 29<sup>th</sup> -1:00pm 4:00pm
  - Regents Timeline
  - Regents State Course Codes
  - NEW for June 2025
    - Life Science Biology Regents
    - Earth and Space Sciences Regents
    - Geometry
  - Updating Regents Course Codes
    - Data Quality Report Level 0
    - Regents Roster Report
  - Schools Selected for Standard Setting