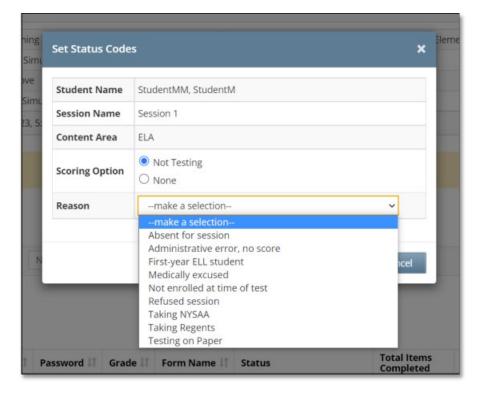

#### F. TEST SCANNING AND REPORTING

- \* Help Desk for Data Warehouse and Test Scanning
  - Email: <u>DWTShelp@esboces.org</u> or Tel: 631-218-4195
  - Encrypted Messages
  - Re-use of Old Tickets
- \* Updating Contact Forms Test Scoring Contact Form
- \* CBT Access Code Vs Proctor Pin
- \* CBT Student Transfer Form
- \* 2025-26 NYSED 3-8 & Regents Exam Schedule
- \* NYS Assessments, 3-8 ELA/Math & Sci
- \* Regents Exams
  - Deadline to Request Exams Online Friday, April 11th
  - June Regents Workshop Tuesday, April 29<sup>th</sup> -1:00pm 4:00pm
  - Regents Timeline
  - Regents State Course Codes
  - NEW for June 2025
    - Life Science Biology Regents
    - Earth and Space Sciences Regents
    - Geometry
  - Updating Regents Course Codes
    - Data Quality Report Level 0
    - Regents Roster Report
  - Schools Selected for Standard Setting