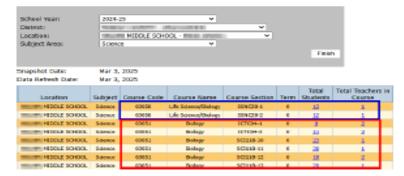

#### F. TEST SCANNING AND REPORTING

- \* Help Desk for Data Warehouse and Test Scanning
  - Email: <u>DWTShelp@esboces.org</u> or Tel: 631-218-4195
  - Encrypted Messages
  - Re-use of Old Tickets
- \* Updating Contact Forms Test Scoring Contact Form
- \* CBT Access Code Vs Proctor Pin
- \* CBT Student Transfer Form
- \* 2025-26 NYSED 3-8 & Regents Exam Schedule
- \* NYS Assessments, 3-8 ELA/Math & Sci
- \* Regents Exams
  - Deadline to Request Exams Online Friday, April 11th
  - June Regents Workshop Tuesday, April 29<sup>th</sup> -1:00pm 4:00pm
  - Regents Timeline
  - Regents State Course Codes
  - NEW for June 2025
    - Life Science Biology Regents
    - Earth and Space Sciences Regents
    - Geometry
  - Updating Regents Course Codes
    - Data Quality Report Level 0
    - Regents Roster Report
  - Schools Selected for Standard Setting