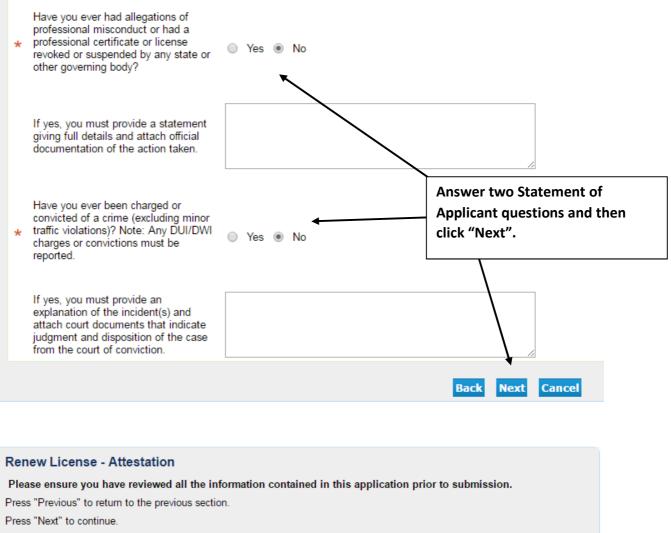

#### Statement of Applicant

You must complete both of the below Statement of Applicant questions. If you have already provided this information to DPI it does not need to be resubmitted. Please indicate this in the comment box.

Please ensure that you have reviewed all of the information in this application prior to submission.

Press "Cancel" to cancel this application and return to the main menu.

YesNo

I certify that the information provided in this application is correct and true. I understand that falsification of any statement or document could result in the revocation of my North Carolina Professional Educators license. By selecting "Yes" and clicking "Next" I attest that I have read and understand this statement.