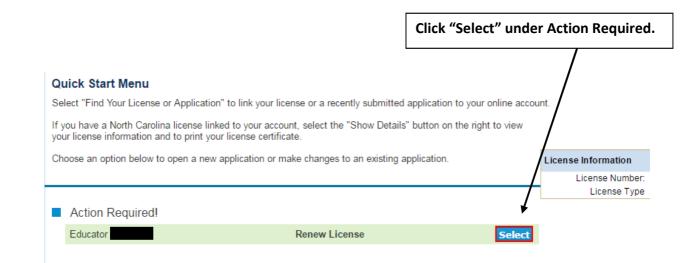

- 1. Login to online licensure system: <u>https://vo.licensure.ncpublicschools.gov/</u>
- 2. If you have not already registered and created an account for the online licensure system, click bottom left of screen to register. If you have already created an account, login on right side of screen.
- 3. Under Quick Start Menu screen, look for Action Required (Renew License) and click "Select".
- 4. Review information listed under Renew License Introduction page.
- 5. Review and update contact information on Renew License Contact Information page, then click "Next".
- 6. Answer two questions under Statement of Applicant, then click "Next".
- 7. Review information under Renew License Attestation page, then click "Next".
- 8. Pay \$35.00 licensure fee via credit card using online licensure system.