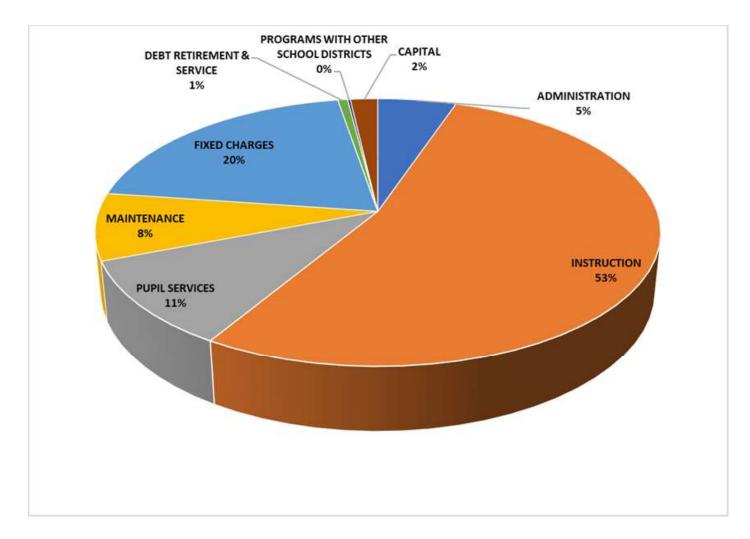

## FY26 Budget by Function

| FUNCTION | DESCRIPTION                            | FY25 Original | FY25 Adjusted | FY26 Proposed      |             |
|----------|----------------------------------------|---------------|---------------|--------------------|-------------|
|          |                                        | Budget        | Budget        | Budget             | CHANGE      |
| 1000     | ADMINISTRATION                         | \$2,775,558   | \$2,775,558   | \$2,867,806        | \$92,248    |
| 2000     | INSTRUCTION                            | \$27,160,695  | \$27,081,524  | \$29,356,744       | \$2,275,220 |
| 3120     | DISCIPLINE                             | \$116,483     | \$131,483     | \$138,018          | \$6,535     |
| 3200     | MEDICAL / HEALTH                       | \$510,922     | \$493,214     | \$425,253          | -\$67,961   |
| 3510     | ATHLETICS                              | \$844,495     | \$844,495     | \$912,572          | \$68,077    |
| 3520     | OTHER STUDENT ACTIVITES                | \$60,000      | \$60,000      | \$60,000           | \$0         |
| 3600     | SECURITY                               | \$870,325     | \$870,325     | \$995 <i>,</i> 888 | \$125,563   |
| 4000     | OPERATIONS & MAINTENANCE               | \$3,888,634   | \$3,888,634   | \$4,453,024        | \$564,390   |
| 5100     | DISTRICT RETIREMENT CONTRIBUTION       | \$1,524,801   | \$1,524,801   | \$1,445,442        | -\$79,359   |
| 5150     | SEPARATION COSTS                       | \$178,000     | \$178,000     | \$178,000          | \$0         |
| 5200     | INSURANCE OF ACTIVE EMPLOYEES          | \$5,584,218   | \$5,596,097   | \$6,622,427        | \$1,026,330 |
| 5250     | INSURANCE RETIREES                     | \$1,765,500   | \$1,765,500   | \$1,810,000        | \$44,500    |
| 5260     | ALL OTHER INSURANCE                    | \$520,808     | \$620,808     | \$599 <i>,</i> 447 | -\$21,361   |
| 5300     | RENTAL / LEASES                        | \$270,000     | \$270,000     | \$295,000          | \$25,000    |
| 9100     | SCHOOL CHOICE                          | \$38,279      | \$38,279      | \$26,399           | -\$11,880   |
| 9400     | SPECIAL EDUCATION TUITION              | \$90,000      | \$60,000      | \$75,000           | \$15,000    |
|          | TOTAL FOUNDATION BUDGET = Required NSS | \$46,198,718  | \$46,198,718  | \$50,261,021       | 4,062,303   |
| FUNCTION | DESCRIPTION                            | FY25 Original | FY25 Adjusted | FY26 Proposed      |             |

| FUNCTION | DESCRIPTION                          | FY25 Original F | YZ5 Adjusted | FY26 Proposed |              |
|----------|--------------------------------------|-----------------|--------------|---------------|--------------|
|          |                                      | Budget          | Budget       | Budget        | CHANGE       |
|          |                                      |                 |              |               |              |
| 3000     | PUPIL TRANSPORTATION                 | \$2,919,741     | \$2,919,741  | \$3,221,159   | \$301,418    |
| 5000     | OPEB TRUST FUND                      | \$100,000       | \$100,000    | \$100,000     | \$0          |
| 7000     | CAPITAL LEASE / EQUIP / ACQUISITIONS | \$2,000,000     | \$2,000,000  | \$1,000,000   | -\$1,000,000 |
| 8000     | LONG TERM DEBT                       | \$353,325       | \$353,325    | \$353,725     | \$400        |
|          | TOTAL NON-FOUNDATION BUDGET          | \$5,373,066     | \$5,373,066  | \$4,674,884   | -\$698,182   |
|          |                                      |                 |              |               |              |

TOTAL FY25 OPERATING BUDGET

\$54,935,905

### FY26 Budget by Function Chart

|                                                                                                                                                                                                  |                                                                                                                                               | FY26 Proposed Operating Budget by Departme<br>DISTRICT COMMITTEE | ent |                      |                                                                                               |                                                                                              |                                                                                                     |
|--------------------------------------------------------------------------------------------------------------------------------------------------------------------------------------------------|-----------------------------------------------------------------------------------------------------------------------------------------------|------------------------------------------------------------------|-----|----------------------|-----------------------------------------------------------------------------------------------|----------------------------------------------------------------------------------------------|-----------------------------------------------------------------------------------------------------|
| Account                                                                                                                                                                                          | Description                                                                                                                                   | Position                                                         | FTE | FY26 Salary          | FY26 Proposed                                                                                 | FY25 Budget                                                                                  | Difference                                                                                          |
| 100.01.1110.3.1.101.00.8                                                                                                                                                                         | DCOM TREASURER                                                                                                                                | TREASURER                                                        | 0.2 | \$40,000             | \$40,000                                                                                      | \$40,000                                                                                     | \$0                                                                                                 |
|                                                                                                                                                                                                  |                                                                                                                                               |                                                                  |     |                      |                                                                                               |                                                                                              |                                                                                                     |
| 100.01.1110.3.4.101.00.8                                                                                                                                                                         | DCOM-OTHER HOURLY                                                                                                                             |                                                                  |     |                      | \$5,000                                                                                       | \$5,000                                                                                      | \$(                                                                                                 |
| 100.01.1110.4.0.101.00.8                                                                                                                                                                         | DCOM-O/S SERVICES                                                                                                                             |                                                                  |     |                      | \$30,000                                                                                      | \$30,000                                                                                     | \$0                                                                                                 |
| 100.01.1110.5.0.101.00.8                                                                                                                                                                         | DCOM-SUPPLIES                                                                                                                                 |                                                                  |     |                      | \$2,000                                                                                       | \$2,000                                                                                      | \$0                                                                                                 |
| 100.01.1110.6.0.101.01.8                                                                                                                                                                         | DCOM-TRAVEL                                                                                                                                   |                                                                  |     |                      | \$3,000                                                                                       | \$3,000                                                                                      | \$0                                                                                                 |
| 100.01.1110.6.0.101.02.8                                                                                                                                                                         | DCOM-CONF                                                                                                                                     |                                                                  |     |                      | \$5,000                                                                                       | \$5,000                                                                                      | \$0                                                                                                 |
| 100.01.1110.6.0.101.03.8                                                                                                                                                                         | DCOM-ADVERTISING                                                                                                                              |                                                                  |     |                      | \$5,000                                                                                       | \$5,000                                                                                      | \$0                                                                                                 |
| 100.01.1110.6.0.101.04.8                                                                                                                                                                         | DCOM-OTHER                                                                                                                                    |                                                                  |     |                      | \$5,000                                                                                       | \$5,000                                                                                      | \$0                                                                                                 |
| 100.01.1110.6.0.101.05.8                                                                                                                                                                         | DCOM-DUES/MEMBERSHIPS                                                                                                                         |                                                                  |     |                      | \$10,000                                                                                      | \$10,000                                                                                     | \$0                                                                                                 |
| 100.01.1110.6.0.101.65.8                                                                                                                                                                         | DCOM-GUEST                                                                                                                                    |                                                                  |     |                      | \$5,000                                                                                       | \$5,000                                                                                      | \$0                                                                                                 |
| 100.01.1430.4.0.101.00.8                                                                                                                                                                         | DCOM-LEGAL SVCS                                                                                                                               |                                                                  |     |                      | \$130,000                                                                                     | \$120,000                                                                                    | \$10,000                                                                                            |
| 100.01.1435.4.0.101.00.8                                                                                                                                                                         | DCOM-LEGAL STLMNTS                                                                                                                            |                                                                  |     |                      | \$10,000                                                                                      | \$10,000                                                                                     | \$0                                                                                                 |
| 100.01.9110.4.0.101.00.8                                                                                                                                                                         | DCOM-OUTSVC-CHOICE ASSES                                                                                                                      |                                                                  |     |                      | \$26,399                                                                                      | \$38,279                                                                                     | -\$11,880                                                                                           |
|                                                                                                                                                                                                  | DISTRICT COMMITTEE TOTAL                                                                                                                      |                                                                  |     |                      | \$276,399                                                                                     | \$278,279                                                                                    | -\$1,880                                                                                            |
|                                                                                                                                                                                                  |                                                                                                                                               | FY26 Proposed Operating Budget by Departme<br>SUPERINTENDENT     |     |                      |                                                                                               |                                                                                              |                                                                                                     |
| Account                                                                                                                                                                                          | Description                                                                                                                                   | Position                                                         | FTE | FY26 Salary          | FY26 Proposed                                                                                 | FY25 Budget                                                                                  | Difference                                                                                          |
| 100.01.1210.1.1.111.00.8                                                                                                                                                                         | SUPT-PROF SALS                                                                                                                                | SUPERINTENDENT                                                   | 1.0 | \$343,965            | \$350,845                                                                                     | \$340,345                                                                                    | \$10,500                                                                                            |
|                                                                                                                                                                                                  |                                                                                                                                               | Merit 2%                                                         |     | \$6,880              |                                                                                               | 6170.051                                                                                     |                                                                                                     |
| 100.01.1220.1.1.111.00.8                                                                                                                                                                         | SUPT-ASST SUPTS                                                                                                                               | ASSISTANT SUPERINTENDENT<br>Merit 2%                             | 1.0 | \$182,157<br>\$3.643 | \$185,800                                                                                     | \$176,851                                                                                    | \$8,949                                                                                             |
| 100.01.1210.2.1.111.00.8                                                                                                                                                                         |                                                                                                                                               | EXECUTIVE ASSISTANT SUPERINTENDENT                               | 1.0 | 1-7                  | \$118,086                                                                                     | ¢112 F12                                                                                     | Ć4 F74                                                                                              |
| 100.01.1210.2.1.111.00.8                                                                                                                                                                         | SUPT-EXEC ASSISTANT                                                                                                                           | Merit 2%                                                         | 1.0 | \$115,771<br>\$2,315 | \$118,086                                                                                     | \$113,512                                                                                    | \$4,574                                                                                             |
| 100.01.1210.3.4.111.00.8                                                                                                                                                                         |                                                                                                                                               | Werit 2%                                                         |     | \$2,315              |                                                                                               |                                                                                              | \$(                                                                                                 |
| 100.01.1210.5.4.111.00.8                                                                                                                                                                         |                                                                                                                                               |                                                                  |     |                      | ¢E0.000                                                                                       | ¢50.000                                                                                      |                                                                                                     |
| 100 01 1210 4 0 111 00 8                                                                                                                                                                         | SUPT-OTHER HRLY                                                                                                                               |                                                                  |     |                      | \$50,000                                                                                      | \$50,000                                                                                     |                                                                                                     |
| 100.01.1210.4.0.111.00.8                                                                                                                                                                         | SUPT-O/S SVCS                                                                                                                                 |                                                                  |     |                      | \$30,000                                                                                      | \$20,000                                                                                     | \$10,000                                                                                            |
| 100.01.1210.5.0.111.00.8                                                                                                                                                                         | SUPT-O/S SVCS<br>SUPT-SUPPLIES                                                                                                                |                                                                  |     |                      | \$30,000<br>\$23,000                                                                          | \$20,000<br>\$23,000                                                                         | \$10,000<br>\$(                                                                                     |
| 100.01.1210.5.0.111.00.8<br>100.01.1210.5.0.111.40.8                                                                                                                                             | SUPT-O/S SVCS<br>SUPT-SUPPLIES<br>SUPT-TECH HARDWARE                                                                                          |                                                                  |     |                      | \$30,000<br>\$23,000<br>\$10,000                                                              | \$20,000<br>\$23,000<br>\$10,000                                                             | \$10,000<br>\$0<br>\$0                                                                              |
| 100.01.1210.5.0.111.00.8<br>100.01.1210.5.0.111.40.8<br>100.01.1210.5.0.111.41.8                                                                                                                 | SUPT-O/S SVCS<br>SUPT-SUPPLIES<br>SUPT-TECH HARDWARE<br>SUPT-TECH SOFTWARE                                                                    |                                                                  |     |                      | \$30,000<br>\$23,000<br>\$10,000<br>\$10,000                                                  | \$20,000<br>\$23,000<br>\$10,000<br>\$10,000                                                 | \$10,000<br>\$0<br>\$0<br>\$0<br>\$0                                                                |
| 100.01.1210.5.0.111.00.8<br>100.01.1210.5.0.111.40.8<br>100.01.1210.5.0.111.41.8<br>100.01.1210.6.0.111.01.8                                                                                     | SUPT-O/S SVCS<br>SUPT-SUPPLIES<br>SUPT-TECH HARDWARE<br>SUPT-TECH SOFTWARE<br>SUPT-TRAVEL                                                     |                                                                  |     |                      | \$30,000<br>\$23,000<br>\$10,000<br>\$10,000<br>\$15,000                                      | \$20,000<br>\$23,000<br>\$10,000<br>\$10,000<br>\$10,000                                     | \$10,000<br>\$0<br>\$0<br>\$0<br>\$5,000                                                            |
| 100.01.1210.5.0.111.00.8<br>100.01.1210.5.0.111.40.8<br>100.01.1210.5.0.111.41.8<br>100.01.1210.5.0.111.01.8<br>100.01.1210.6.0.111.02.8                                                         | SUPT-O/S SVCS<br>SUPT-SUPPLIES<br>SUPT-TECH HARDWARE<br>SUPT-TECH SOFTWARE<br>SUPT-TRAVEL<br>SUPT-CONF                                        |                                                                  |     |                      | \$30,000<br>\$23,000<br>\$10,000<br>\$10,000<br>\$15,000<br>\$25,000                          | \$20,000<br>\$23,000<br>\$10,000<br>\$10,000<br>\$10,000<br>\$20,000                         | \$10,000<br>\$0<br>\$0<br>\$0<br>\$5,000<br>\$5,000                                                 |
| 100.01.1210.5.0.111.00.8<br>100.01.1210.5.0.111.40.8<br>100.01.1210.5.0.111.41.8<br>100.01.1210.5.0.111.01.8<br>100.01.1210.6.0.111.02.8<br>100.01.1210.6.0.111.03.8                             | SUPT-O/S SVCS<br>SUPT-SUPPLIES<br>SUPT-TECH HARDWARE<br>SUPT-TECH SOFTWARE<br>SUPT-TRAVEL<br>SUPT-CONF<br>SUPT-OTHER                          |                                                                  |     |                      | \$30,000<br>\$23,000<br>\$10,000<br>\$10,000<br>\$15,000<br>\$25,000<br>\$20,000              | \$20,000<br>\$23,000<br>\$10,000<br>\$10,000<br>\$10,000<br>\$20,000<br>\$15,000             | \$10,000<br>\$0<br>\$0<br>\$5,000<br>\$5,000<br>\$5,000<br>\$5,000                                  |
| 100.01.1210.5.0.111.00.8<br>100.01.1210.5.0.111.40.8<br>100.01.1210.5.0.111.41.8<br>100.01.1210.6.0.111.01.8<br>100.01.1210.6.0.111.02.8<br>100.01.1210.6.0.111.03.8<br>100.01.1210.6.0.111.04.8 | SUPT-O/S SVCS<br>SUPT-SUPPLIES<br>SUPT-TECH HARDWARE<br>SUPT-TECH SOFTWARE<br>SUPT-TRAVEL<br>SUPT-CONF<br>SUPT-OTHER<br>SUPT-DUES/MEMBERSHIPS |                                                                  |     |                      | \$30,000<br>\$23,000<br>\$10,000<br>\$110,000<br>\$15,000<br>\$25,000<br>\$20,000<br>\$30,000 | \$20,000<br>\$23,000<br>\$10,000<br>\$10,000<br>\$10,000<br>\$20,000<br>\$15,000<br>\$30,000 | \$10,000<br>\$(<br>\$(<br>\$5,000<br>\$5,000<br>\$5,000<br>\$5,000<br>\$5,000<br>\$5,000<br>\$5,000 |
| 100.01.1210.5.0.111.00.8<br>100.01.1210.5.0.111.40.8<br>100.01.1210.5.0.111.41.8<br>100.01.1210.5.0.111.01.8<br>100.01.1210.6.0.111.02.8<br>100.01.1210.6.0.111.03.8                             | SUPT-O/S SVCS<br>SUPT-SUPPLIES<br>SUPT-TECH HARDWARE<br>SUPT-TECH SOFTWARE<br>SUPT-TRAVEL<br>SUPT-CONF<br>SUPT-OTHER                          |                                                                  |     |                      | \$30,000<br>\$23,000<br>\$10,000<br>\$10,000<br>\$15,000<br>\$25,000<br>\$20,000              | \$20,000<br>\$23,000<br>\$10,000<br>\$10,000<br>\$10,000<br>\$20,000<br>\$15,000             | \$10,000<br>\$0<br>\$0<br>\$0<br>\$5,000                                                            |