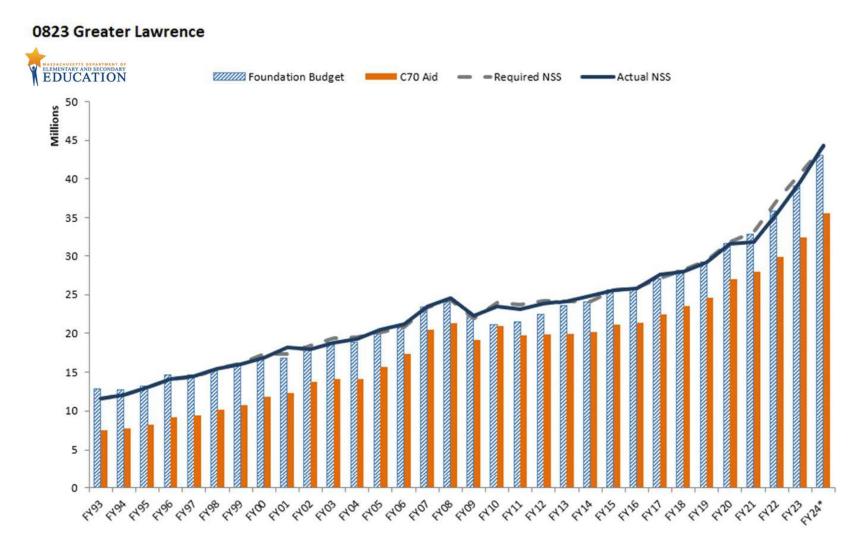

### **0823 Greater Lawrence**

|       |            |        |                           |       |                |                                                |        | "Formula"                                      | "Adjusted"         |       |
|-------|------------|--------|---------------------------|-------|----------------|------------------------------------------------|--------|------------------------------------------------|--------------------|-------|
|       |            |        |                           |       |                |                                                |        | Requirement                                    | Requirement        |       |
|       | Foundation |        | Foundation                |       | Required Local | Chapter 70 Aid<br>Reflects<br>Penalties, where |        | Required Net<br>School Spending<br>Aid + Local | Required NSS       |       |
|       | Enrollment | % Chg  | Budget                    | % Chg | Contribution   | applicable                                     | % Chg  | Contribution                                   | Includes Carryover | % Chg |
| FY08  | 1,650      | -1.6%  | 24,270,329                | 3.7%  | 2,925,720      | 21,344,609                                     | 4.4%   | 24,270,329                                     | 24,270,329         | 3.7%  |
| FY09  | 1,446      | -12.4% | 22,243,985                | -8.3% | 2,764,043      | 19,164,616                                     | -10.2% | 24,180,952                                     | 21,928,659         | -9.6% |
| FY10  | 1,365      | -5.6%  | 21,086,064                | -5.2% | 2,952,089      | 20,988,571                                     | 9.5%   | 23,940,660                                     | 23,940,660         | 9.2%  |
| FY11  | 1,388      | 1.7%   | 21,516,841                | 2.0%  | 3,448,145      | 19,762,420                                     | -5.8%  | 23,210,565                                     | 23,661,166         | -1.2% |
| FY12  | 1,408      | 1.4%   | 22,406,284                | 4.1%  | 3,637,418      | 19,868,513                                     | 0.5%   | 23,505,931                                     | 24,119,087         | 1.9%  |
| FY13  | 1,428      | 1.4%   | 23,647,271                | 5.5%  | 3,930,189      | 19,925,633                                     | 0.3%   | 23,855,822                                     | 24,204,404         | 0.4%  |
| FY14  | 1,426      | -0.1%  | 24,165,774                | 2.2%  | 3,918,941      | 20,246,833                                     | 1.6%   | 24,165,774                                     | 24,195,776         | 0.0%  |
| FY15  | 1,486      | 4.2%   | 25,639,135                | 6.1%  | 4,446,591      | 21,192,544                                     | 4.7%   | 25,639,135                                     | 25,639,135         | 6.0%  |
| FY16  | 1,490      | 0.3%   | 25,953,903                | 1.2%  | 4,514,175      | 21,439,728                                     | 1.2%   | 25,953,903                                     | 25,953,903         | 1.2%  |
| FY17  | 1,518      | 1.9%   | 27, <mark>130,8</mark> 09 | 4.5%  | 4,613,664      | 22,517,145                                     | 5.0%   | 27,130,809                                     | 27,168,523         | 4.7%  |
| FY18  | 1,555      | 2.4%   | 28, <mark>198,</mark> 339 | 3.9%  | 4,675,584      | 23,522,755                                     | 4.5%   | 28,198,339                                     | 28,198,339         | 3.8%  |
| FY19  | 1,543      | -0.8%  | 29,226,822                | 3.6%  | 4,527,429      | 24,699,393                                     | 5.0%   | 29,226,822                                     | 29,427,884         | 4.4%  |
| FY20  | 1,578      | 2.3%   | 31,698,688                | 8.5%  | 4,601,974      | 27,096,714                                     | 9.7%   | 31,698,688                                     | 31,880,179         | 8.3%  |
| FY21  | 1,594      | 1.0%   | 32,861,439                | 3.7%  | 4,907,043      | 27,954,396                                     | 3.2%   | 32,861,439                                     | 33,186,157         | 4.1%  |
| FY22  | 1,645      | 3.2%   | 35,868,846                | 9.2%  | 5,883,228      | 29,985,618                                     | 7.3%   | 35,868,846                                     | 37,229,543         | 12.2% |
| FY23  | 1,665      | 1.2%   | 39,053,523                | 8.9%  | 6,645,884      | 32,407,639                                     | 8.1%   | 39,053,523                                     | 40,738,178         | 9.4%  |
| FY24* | 1,695      | 1.8%   | 43,068,009                | 10.3% | 7,518,634      | 35,549,375                                     | 9.7%   | 43,068,009                                     | 44,207,536         | 8.5%  |