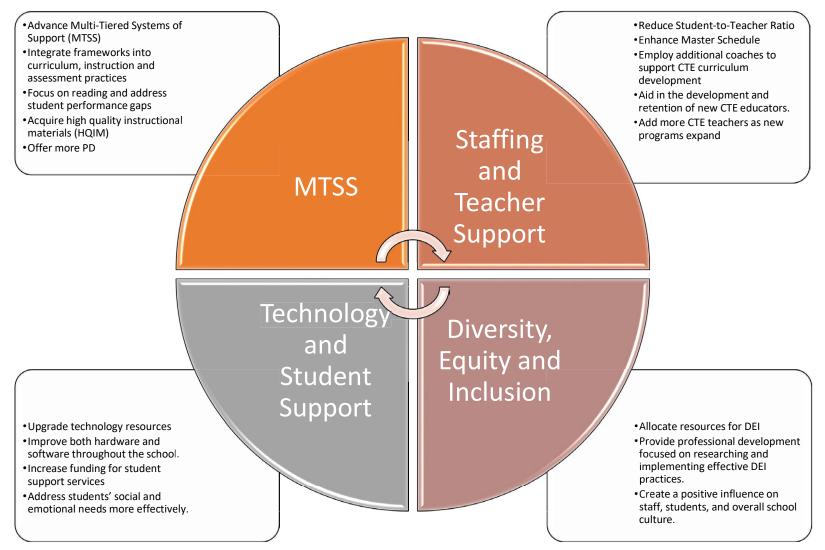

### 4. Strategic Goals and Priorities:

- Teaching and Learning: Focus on strategies that support both vocational and academic growth.
- Multi-Tiered Systems of Support (MTSS): Strengthen interventions and provide high-quality instructional materials for all students, particularly those with disabilities or performance gaps.
- Staffing and Professional Development: Reduce student-to-teacher ratios, optimize instructional schedules, and hire additional teachers to support curriculum development and new programs.
- Technology and Student Support: Enhance hardware and software resources while addressing students' social and emotional needs.
- Diversity, Equity, and Inclusion (DEI): Foster an inclusive school culture through professional development and DEI-focused initiatives.