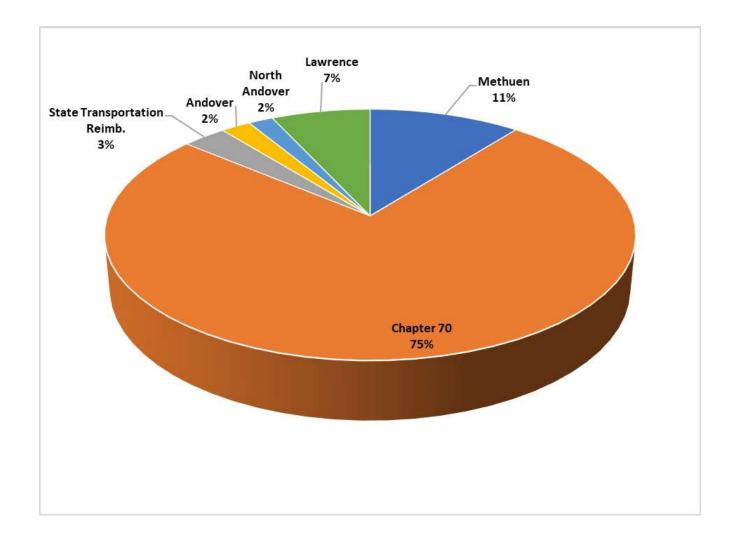

The calculation for local required contributions (required assessments) is a complex formula that aims to equalize the ability to fund educational expenses across the state. The first step in the process is to determine the foundation budget for each school district. Then a target local contribution based on a municipality's wealth is established to determine how much each city and town should contribute towards the foundation budget. A maximum local share percentage is set at 82.5% to ensure that all communities will get some minimum amount of state funding. For example, Andover and North Andover are expected to contribute 82.5% of the funding towards their foundation budgets while Methuen is expected to contribute 46.8% and Lawrence contributes 15.33%. This helps to explain why even though the city of Lawrence sends the most students it does not have the highest required assessment. The state has determined that based on income and property values more assistance is needed in Lawrence to meet spending requirements.