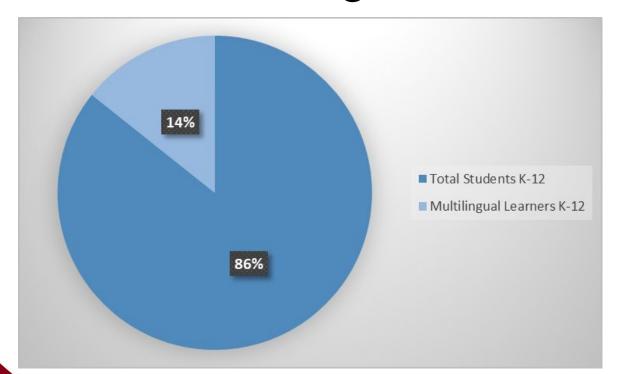

|
| Language:  2. What language does your of Language:  3. What languages do you more Language:  4. What language(s) other the Language: | Dialect:                                                                                                                                                                                                  | 10015                                                                                     |





### **Delaware Multilingual Learners**



5-8% 9-12% 13-15% 16% and above

Multilingual Learners are the fastest growing student population. They are enrolled in every district and charter in the state.

Source: Rodel 2022 MLL Fact Sheet



#### **RCCSD Multilingual Learners**



## Languages Spoken in Delaware



### Languages Spoken in RCCSD

- 50+ languages
- Top 5 are:
  - Spanish
  - Chinese
  - Telugu
  - Arabic
  - Korean





### **How Do We Support Our Students?**

- After-School Tutoring
- Summer School
- Newcomer Bags
- Bilingual Dictionaries
- Classroom Supports
- ACCESS Goal Setting
- Targeted/Integrated Language Development





### **How Do We Support Our Families?**

- Parent Meetings
- Translation
- Interpreters
- Hispanic American Association of Delaware
- English Classes
- Red Clay Block Party





Multilingual Learner

Identification Process and Services

Prepared for MLL Families October 2024





### **How Do We Support Our Staff?**

- Professional Learning
- SIOP Training
- MLL Teacher Academy
- MLL Instructional Coach Support
- Collaborati