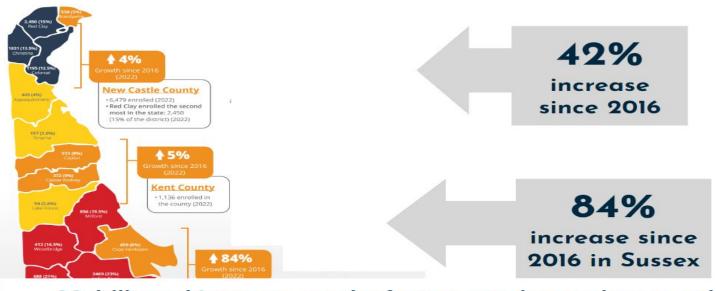

(s) other the Language: | bild most often use at hose to balect:    Dalect   Dalect                                                                                                                                                 | Sloor                                                                                     |
| Language:  2. What language does your of Language:  3. What languages do you more Language:  4. What language(s) other the Language: | Dialect:                                                                                                                                                                                                  | 10015                                                                                     |





### **Delaware Multilingual Learners**



5-8% 9-12% 13-15% 16% and above

Multilingual Learners are the fastest growing student population. They are enrolled in every district and charter in the state.

Source: Rodel 2022 MLL Fact Sheet



#### **RCCSD Multilingual Learners**



## Languages Spoken in Delaware



### Languages Spoken in RCCSD

- 50+ languages
- Top 5 are:
  - Spanish
  - Chinese
  - Telugu
  - Arabic
  - Korean





### **How Do We Support Our Students?**

- After-School Tutoring
- Summer School
- Newcomer Bags
- Bilingual Dictionaries
- Classroom Supports
- ACCESS Goal Setting
- Targeted/Integrated Language Development





### **How Do We Support Our Families?**

- Parent Meetings
- Translation
- Interpreters
- Hispanic American Association of Delaware
- English Classes
- Red Clay Block Party





Multilingua