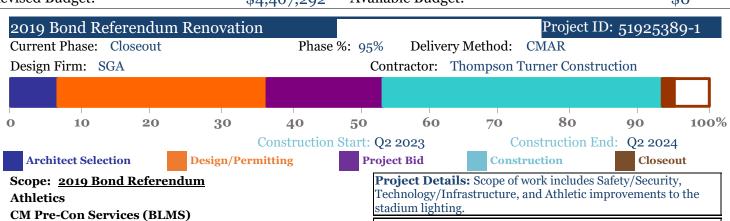

## **Bluffton Middle School**

30 New Mustang Dr, Bluffton 29910

Cluster: Bluffton Principal: Matt Hall

**Encumbered and Paid: Original Appropriations:** \$2,949,949 \$4,467,292 Transfers/Adjustments: Paid to Date: \$4,146,618 \$1,517,343 **Revised Budget:** Available Budget: \$4,467,292

**Design Services (BLMS)** Safety/Security **Special Inspections (from District** 01 Design Services) **Technology /Infrastructure** Technology Items under \$5,000

Monthly Progress: Construction is complete. Final punch and closeout documents are being prepared.