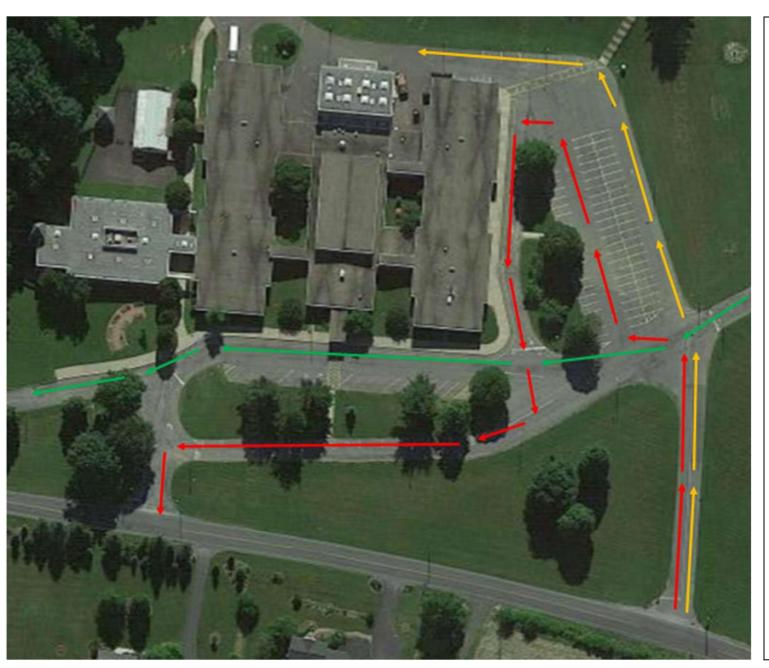

### Five Points Elementary Dismissal Traffic Patterns

#### **Traffic Pattern Key**

Van Traffic

Parent Pick-up Traffic

**Bus Traffic** 

#### **Procedure Guidelines**

- Traffic patterns must be strictly followed.
- Parent must yield for all bus and van traffic to not delay dismissal.
- Parent must always remain in their vehicle.