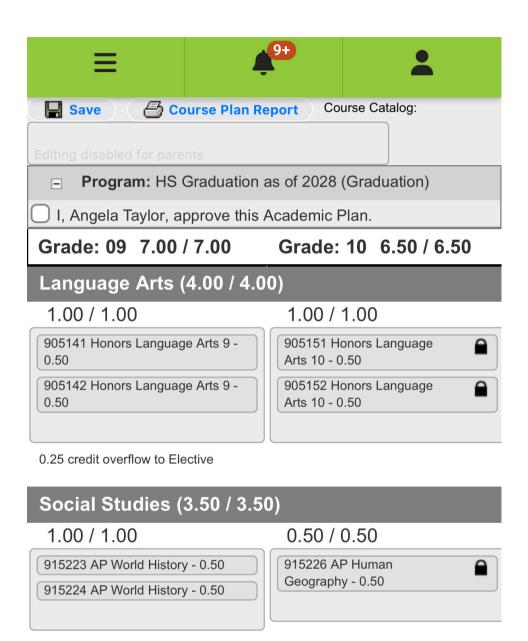

## ACADEMIC PLAN

**Academic Plan Report shows** 

- -Four-year course plan
- -On/off track for graduation
- -Courses taken each year
- -Chosen elective classes

- 1.0 credit from grade 07 course 611840 Honors Geometry
- 0.5 credit from grade 08 course 711321 Honors Algebra II
- 2.50 credit overflow to Elective

ALERT: Course Requirement not met: Math - Algebra II