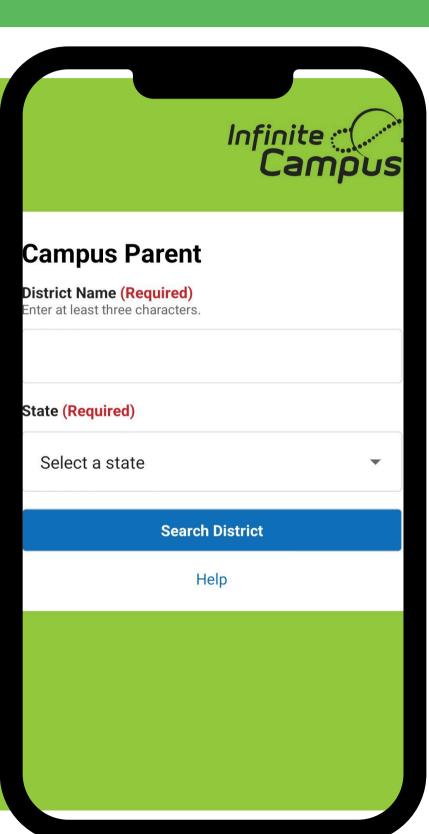

# (2) LOGIN INFORMATION

**Android** 

iOS

2

# LOGININFORMATION

- 1. Parents complete online forms during enrollment.
- 2. Parents are sent activation emails with their Portal account information.
- 3. Parents use activation information to log in to Parent Portal

If you need a username and password to Infinite Campus Parent Portal, email <a href="mailto:portal@austin.k12.mn.us">portal@austin.k12.mn.us</a>