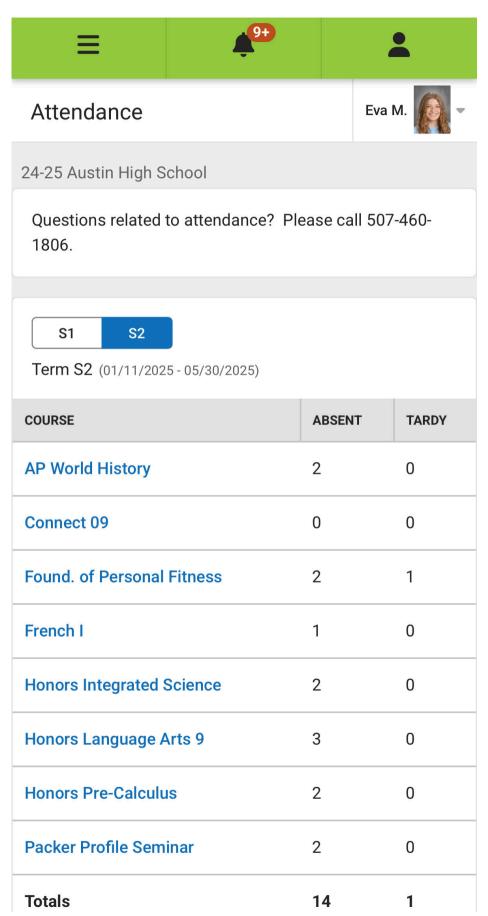

## ATTENDANCE

Attendance tab provides:
-Student's scheduled courses
-Absences and tardies per period
-Attendance secretary
phone number

You can also receive attendance notifications through Infinite Campus