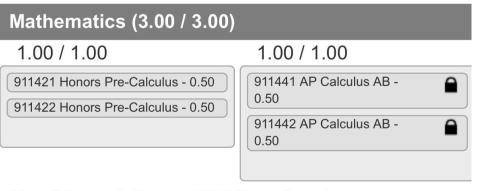

## ACADEMIC PLAN

**Academic Plan Report shows** 

- -Four-year course plan
- -On/off track for graduation
- -Courses taken each year
- -Chosen elective classes

- 1.0 credit from grade 07 course 611840 Honors Geometry
- 0.5 credit from grade 08 course 711321 Honors Algebra II
- 2.50 credit overflow to Elective

ALERT: Course Requirement not met: Math - Algebra II