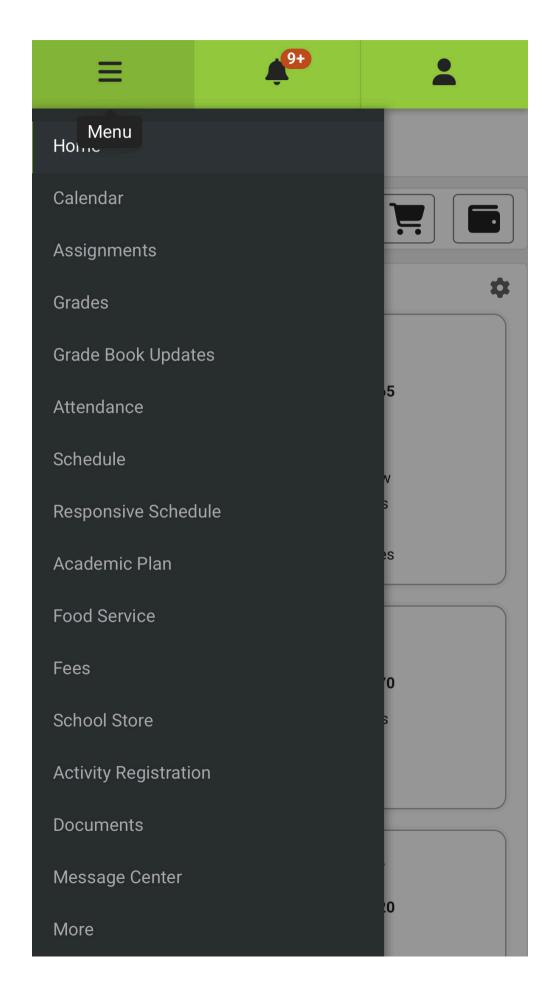

# PARENT PORTAL MENU

Parent Portal

Provides a list of topics to view for their student(s).

## MESSAGE CENTER

# Announcements and Inbox

- -School Alerts
- -Event Announcements
- -Bulletin information
- -Attendance notifications

# ACTIVITY REGISTRATION

Signing up for activity using Portal - School Store

(3) ACTIVITY REGISTRATION

| Choose student  | Registration Dates: 02/03/2025 - 04 Activity Dates: 03/17/2025 - 06/11/ Recipient (Required)  Price |                       |
|-----------------|-----------------------------------------------------------------------------------------------------|-----------------------|
| Choose quantity | , , , , , , , , , , , , , , , , , , , ,                                                             | Fotal Price<br>\$0.00 |
| Open and read   | Required Forms  AHS_ActivityInfo_24-25 (Required)  Comments                                         |                       |
| Add to cart     | Add to Cart                                                                                         | Close                 |

## ATTENDANCE

Attendance tab provides:
-Student's scheduled courses
-Absences and tardies per period
-Attendance secretary
phone number

You can also receive attendance notifications through Infinite Campus

### Grades tab provides:

- -Current courses
- -Progress and semester grade
- -Assignment details
- -Grade Point Average (GPA)

## ACADEMIC PLAN

**Academic Plan Report shows** 

- -Four-year course plan
- -On/off track for graduation
- -Courses taken each year
- -Chosen elective classes

- 1.0 credit from grade 07 course 611840 Honors Geometry
- 0.5 credit from grade 08 course 711321 Honors Algebra II
- 2.50 credit overflow to Elective