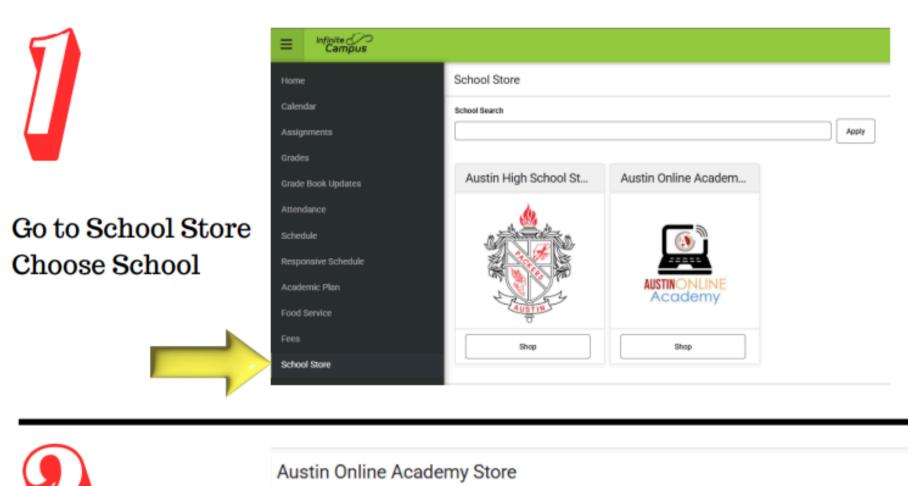

# ACTIVITY REGISTRATION

Signing up for activity using Portal - School Store

(3) ACTIVITY REGISTRATION

| Choose student  | Registration Dates: 02/03/2025 - 04 Activity Dates: 03/17/2025 - 06/11/ Recipient (Required)  Price |                       |
|-----------------|-----------------------------------------------------------------------------------------------------|-----------------------|
| Choose quantity | , , , , , , , , , , , , , , , , , , , ,                                                             | Fotal Price<br>\$0.00 |
| Open and read   | Required Forms  AHS_ActivityInfo_24-25 (Required)  Comments                                         |                       |
| Add to cart     | Add to Cart                                                                                         | Close                 |