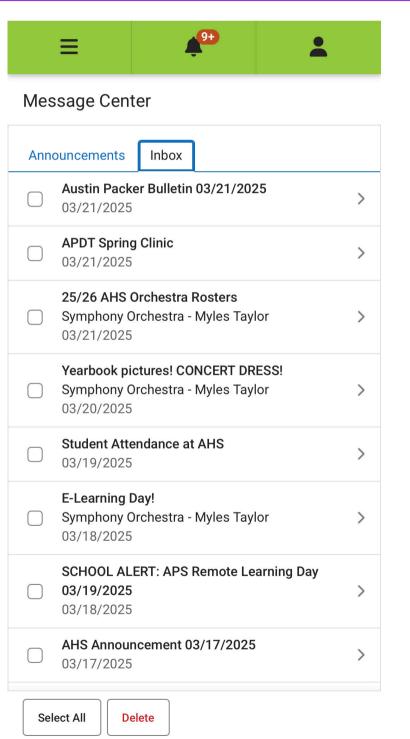

## MESSAGE CENTER

# Announcements and Inbox

- -School Alerts
- -Event Announcements
- -Bulletin information
- -Attendance notifications

#### Message Center

Apply