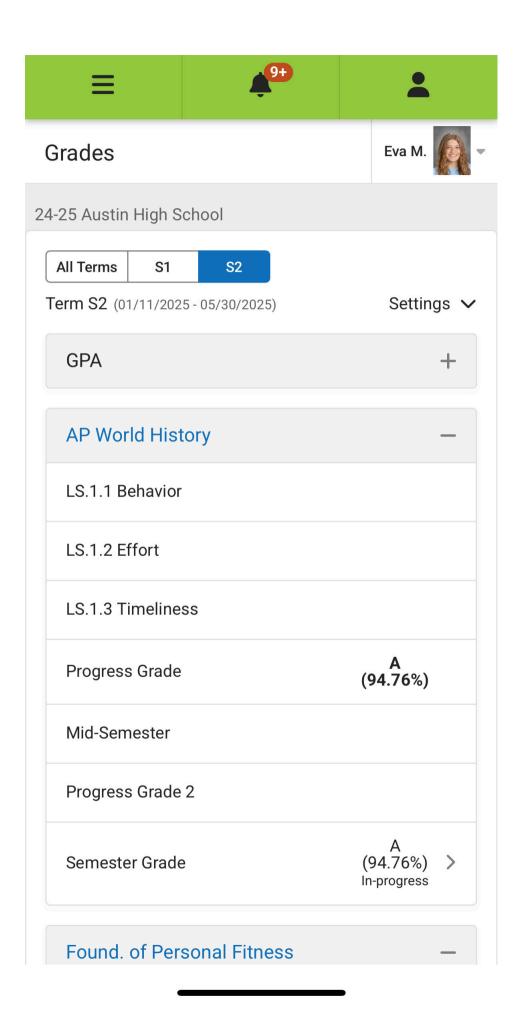

## GRADES

### Grades tab provides:

- -Current courses
- -Progress and semester grade
- -Assignment details
- -Grade Point Average (GPA)