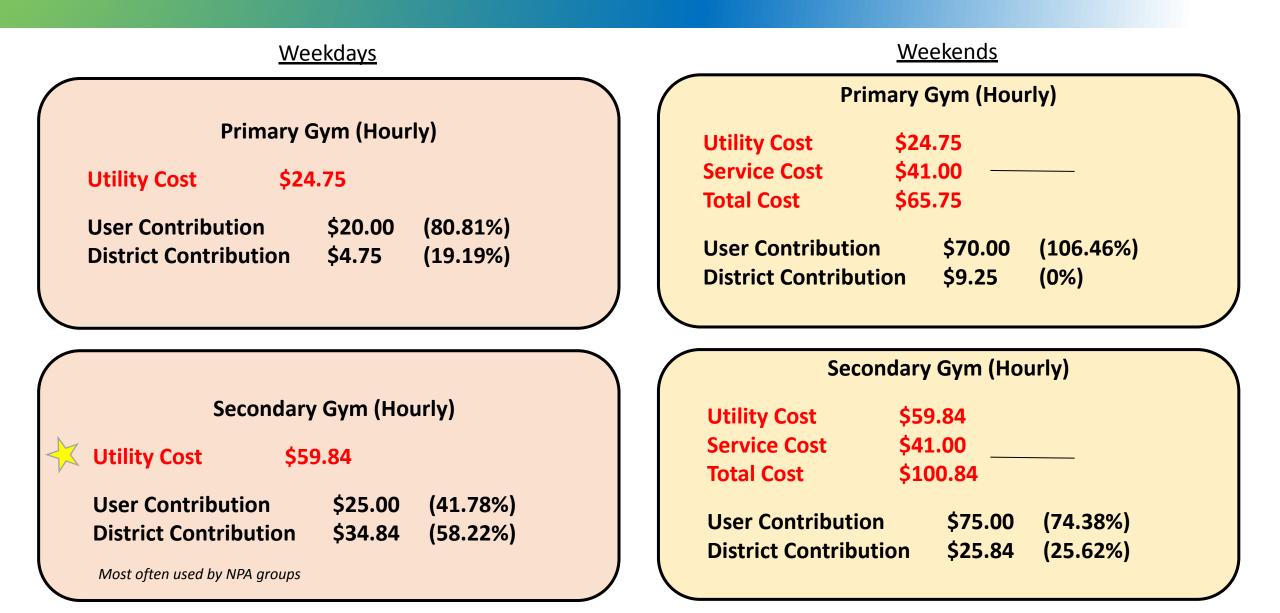

# **Non-Profit Youth Contributions**

| <u>Weekdays</u>                                                                                                         | <u>Weekends</u>                                                                                                                                                                                                                                |  |  |
|-------------------------------------------------------------------------------------------------------------------------|------------------------------------------------------------------------------------------------------------------------------------------------------------------------------------------------------------------------------------------------|--|--|
| Primary Gym (Hourly)Utility Cost\$24.75Service Cost\$5.00User Contribution\$11.50District Contribution\$18.25(73.74%)   | Primary Gym (Hourly)Utility Cost\$24.75Service Cost\$41.00Total Cost\$65.75User Contribution\$56.50District Contribution\$9.25(14.07%)                                                                                                         |  |  |
| Secondary Gym (Hourly)Utility Cost\$59.84Service Cost\$5.00User Contribution\$15.00District Contribution\$18.25(74.93%) | Secondary Gym (Hourly)     Utility Cost   \$59.84     Service Cost   \$41.00     Total Cost   \$100.84     User Contribution   \$65.00   (64.49%)     District Contribution   \$35.84   (35.51%)     Most often used by NPY groups on weekends |  |  |