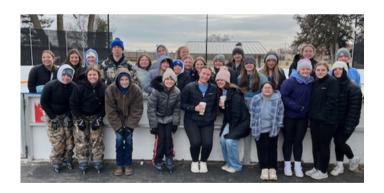

#### **Winter Tour**

On February 4th, thirty members attended the winter tour in Norfolk. The morning started with members packaging Mercy Meals to help those less fortunate overseas. In one hour, students packed 6480 meals. The impact will be seen all over the world. The afternoon tour brought us to the City of Norfolk Administration building. We received a tour of the different departments and heard from the Parks & Recreation on how they have brought several fun attractions to Norfolk. Members then got to experience those attractions by ice skating at their new outdoor rink.