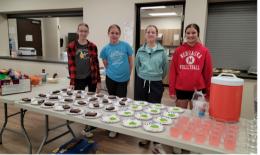

### FBLA Week

Members celebrated FBLA Week in February with a variety of activities and events.

Monday: "Our Members Are Sweet!" FBLA members received an icecream treat during Viking Time. Tuesday: All members wore their FBLA shirt to promote and celebrate FBLA. Wednesday: Snow postponed our Cupcake Wars. Thursday: "Don't Sleep On Your Future!" Members and staff enjoyed a pajama day. Friday: Members and staff enjoyed breakfast pizza and celebrated all the accomplishments FBLA has had this year.

### **Cupcake Wars**

Cupcake Wars is a fun activity for Viking Time classes to collaborate, be creative, and compete with each other. This year eight teams had fifteen minutes to decorate their cupcakes with our celebrity judges picking the winner. Congratulations to Mrs. Wiester's Starbucks cupcakes on winning the competition!