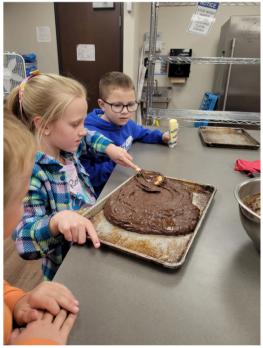

We also celebrated National Ag Week, during which we held our annual National Ag Day luncheon, honoring all of our local agriculture producers and educators. Phil Buhman was our guest speaker, and each classroom created special projects for the event. Our lower grades room even made brownies! We had a great turnout!