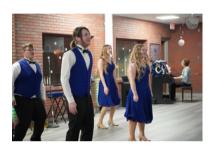

## The Viking Voice

Our Choir Dinner concert was March 8th. Both concert choir and Viking Voices sang together. Students also performed their solos, duets, and small groups that they will be singing at district music contest. The students made all the food for the event and beef was donated by Eric Stuthman.