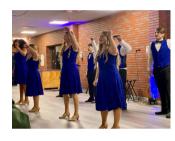

## The Viking Voice

Our Choir Dinner concert was March 8th. Both concert choir and Viking Voices sang together. Students also performed their solos, duets, and small groups that they will be singing at district music contest. The students made all the food for the event and beef was donated by Eric Stuthman.