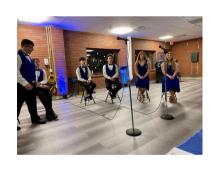

## The Viking Voice

Our Choir Dinner concert was March 8th. Both concert choir and Viking Voices sang together. Students also performed their solos, duets, and small groups that they will be singing at district music contest. The students made all the food for the event and beef was donated by Eric Stuthman.