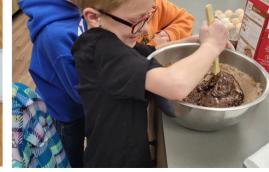

We also celebrated National Ag Week, during which we held our annual National Ag Day luncheon, honoring all of our local agriculture producers and educators. Phil Buhman was our guest speaker, and each classroom created special projects for the event. Our lower grades room even made brownies! We had a great turnout!