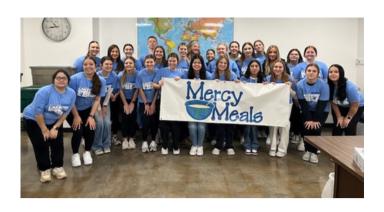

#### **Winter Tour**

On February 4th, thirty members attended the winter tour in Norfolk. The morning started with members packaging Mercy Meals to help those less fortunate overseas. In one hour, students packed 6480 meals. The impact will be seen all over the world. The afternoon tour brought us to the City of Norfolk Administration building. We received a tour of the different departments and heard from the Parks & Recreation on how they have brought several fun attractions to Norfolk. Members then got to experience those attractions by ice skating at their new outdoor rink.