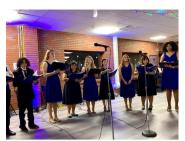

## The Viking Voice

Our Choir Dinner concert was March 8th. Both concert choir and Viking Voices sang together. Students also performed their solos, duets, and small groups that they will be singing at district music contest. The students made all the food for the event and beef was donated by Eric Stuthman.