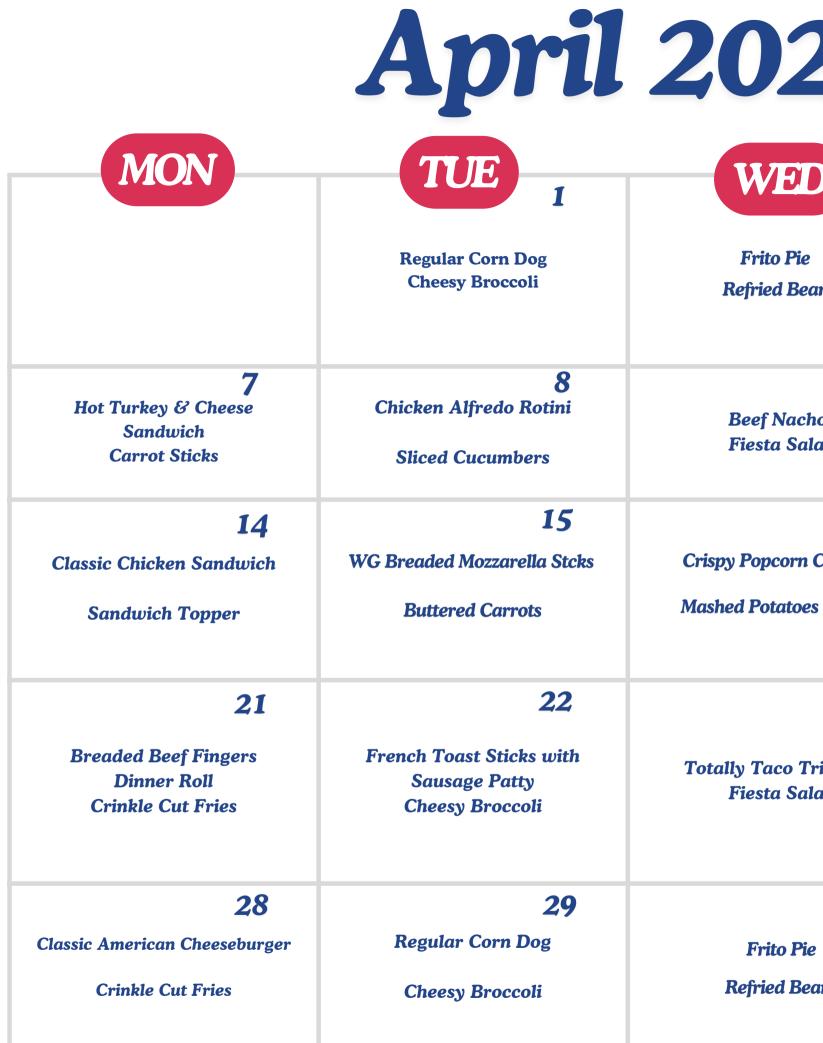

All Lunch meals come with a choice of Low Fat Milk, and Fruit of the Day

Menus Are Subject to Change Without Notice

| 25                                   |                                                                    | PreK Academy<br>Lunch                                          |
|--------------------------------------|--------------------------------------------------------------------|----------------------------------------------------------------|
| D 2                                  | THU 3                                                              | FRI 4                                                          |
| e<br>eans                            | Personal Cheese/ Pepperoni Pizza<br>Go Garden Salad                | Tachos<br>Dinner Roll<br>Tater Puffs                           |
| <b>9</b><br>chos<br>alad             | <b>10</b><br>Personal Cheese/ Pepperoni Pizza<br>Sliced Cucumbers  | <b>11</b><br>Macaroni & Cheese<br>Dinner Roll<br>Carrot Sticks |
| <b>16</b><br>n Chicken<br>es & Gravy | 17<br>Personal Cheese/ Pepperoni Pizza<br>Go Garden Salad          | 18                                                             |
| <b>23</b><br>Triangles<br>alad       | <b>24</b><br>Personal Cheese/Pepperoni<br>Pizza<br>Go Garden Salad | 25<br>Boneless Chicken Wings<br>Dinner Roll<br>Mashed Potatoes |
| <b>30</b><br>ie<br>eans              |                                                                    |                                                                |