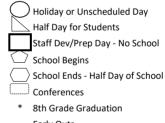

## Symbol Codes

Early Outs

# Early Outs (every Thursday)

Grades ELP-3 -- dismissal at 2:00 pm Grades 4 - 8 -- dismissal at 2:30pm