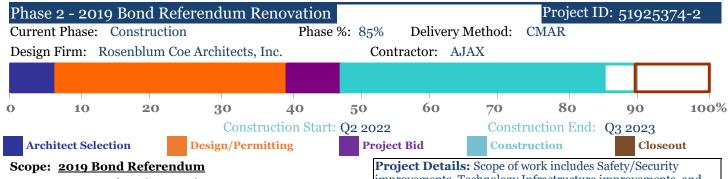

**Project Details:** Scope of work includes Safety/Security improvements, Technology Infrastructure improvements, and upgrades to the Playground areas.

**Monthly Progress:** Construction is nearing completion. Commissioning and training is complete. Punch is ongoing.