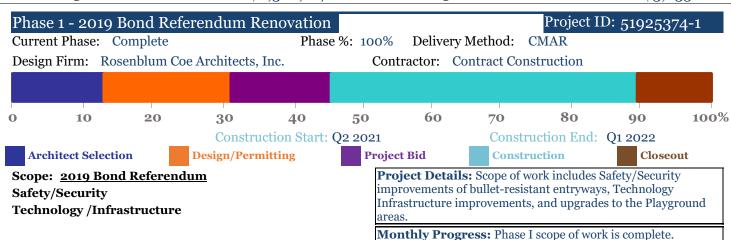

**Project Details:** Scope of work includes Safety/Security improvements, Technology Infrastructure improvements, and upgrades to the Playground areas.

**Monthly Progress:** Construction is nearing completion. Commissioning and training is complete. Punch is ongoing.