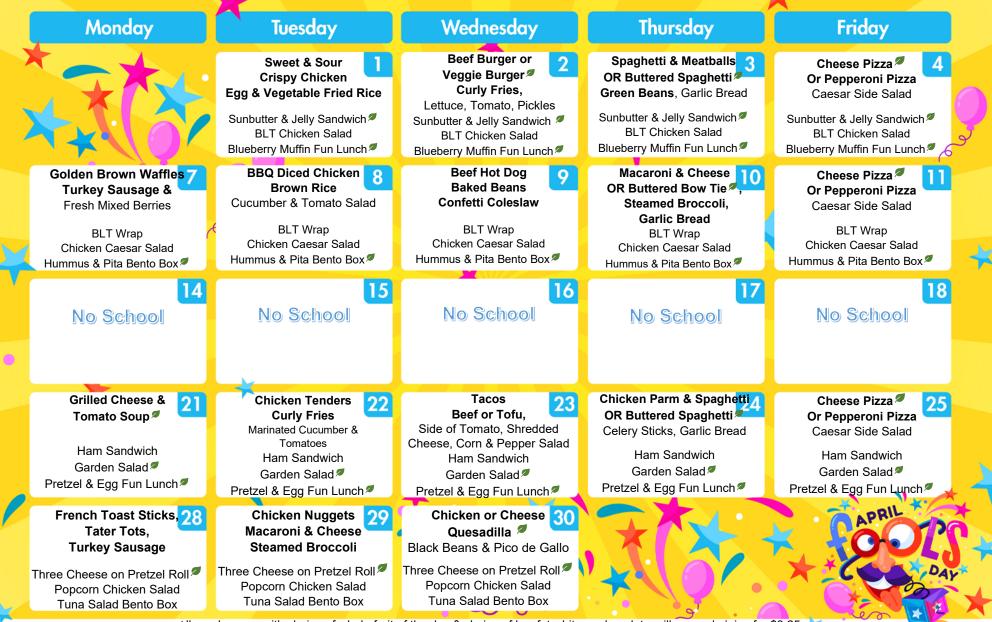

LUNCH

## APRIL 2025

Hillside Elementary

All meals come with choice of whole fruit of the day & choice of low fat white or chocolate milk or apple juice for \$3.25. All items are based on availability and subject to change. \***Pre-order online is strongly encouraged, esp if allergies are concern**\*.

## Students cannot change meals from the meal on their ticket.

Menus available on Nutrislice. Pre-order cut off time is at 10:30pm the day prior to service (\*cookies required to be pre-ordered to purchase).

Payment via student ID connected to My Payments Plus.

If you have a food allergy, please notify us.